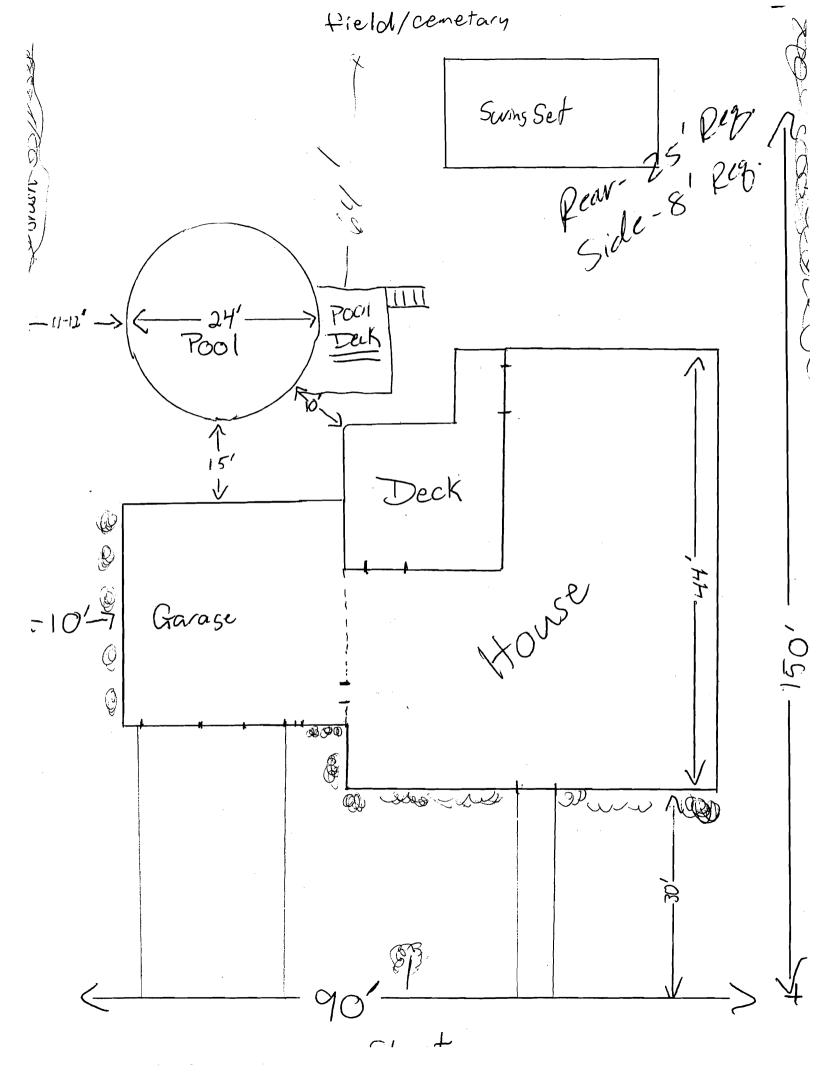

|
|             |              | 18 x 30                  | \$3,125.00 |  |

| Side Deck a | & Fencing Oval | Special Decks - Walk Around |
|-------------|----------------|-----------------------------|
| 12 x 24     | \$1,650.00     | 24ft \$3,250.00             |
| 15x24       | \$1,695.00     | 15ft x 30 ft\$5,250.00      |
| 15 x 30     | \$1,875.00     |                             |
| 18 x 30     | \$1,975.00     |                             |

#### Installation Prices: With 2 year In-House Installation Warranty

#### Not Warrantied for Ice & Snow Damage

| 18 ft Round\$895.00 | 12 x 24 Oval\$1,125.00 | Decking & Fence          |
|---------------------|------------------------|--------------------------|
| 21 ft Round\$975.00 | 15 x 24 Oval\$1,135.00 | 3 pc Decks Round\$575.00 |



# EASY INCLINE DECK LADDER



ERSY UTCHTOR LOROX LATT. "Excession de lorur and lorur Beer de greet land d'al and lorur - Andre Ray, andre spring for the relation of the second statement and former second s

· Over stend base have a ran inc. a far- .

o fright dianactive, attactural infactors as a series as in 1999. 2000 flats



Pro Service Deck Lederon 127777