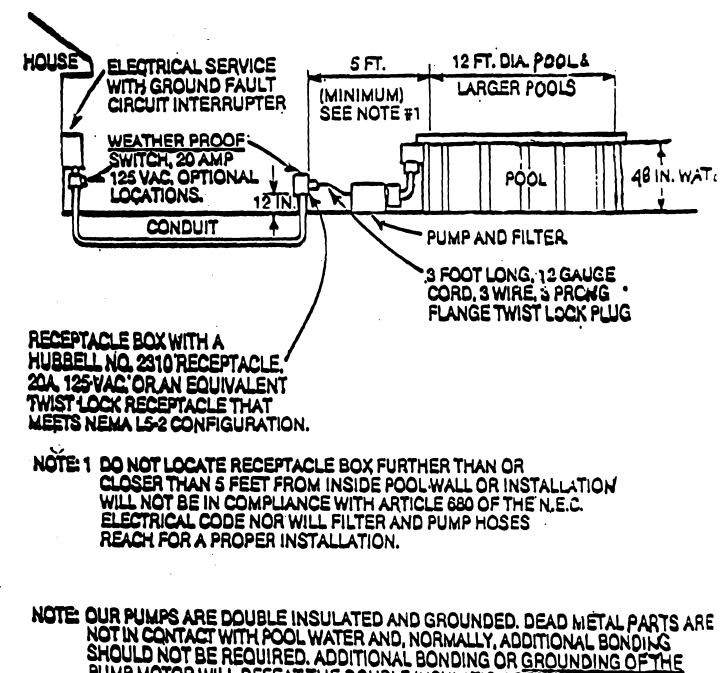

## ABOVE GROUND SWIMMING POOL

ELECTRICAL WIRING REQUIREMEN'S PER ARTICLE 680 OF THE NATIONAL ELECTRICAL CODE AND UNDERWRITERS LABORATORIES LISTING

PUMP MOTOR WILL DEFEAT THE DOUBLE INSULATION DESIGN.