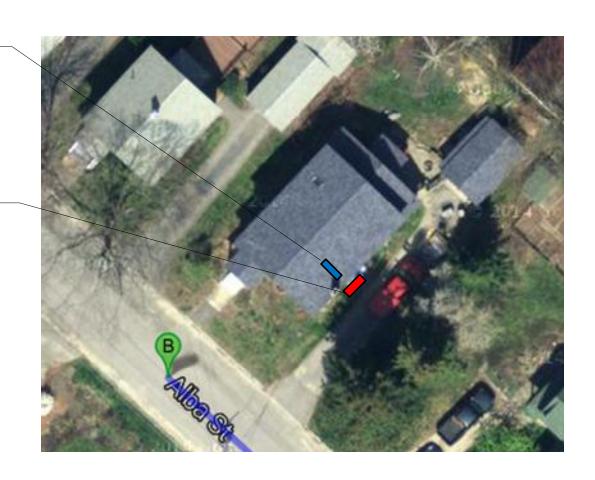

15,000 BTU/hr Indoor Unit Located in the first floor dining room high up on the exterior wall. Weight of unit is 22 lbs and will be mounted to wall framing.

15,000 BTU/hr Outdoor Unit
Mounted on a ground-mounted stand
on concrete pad located on the
Southeast facing wall of the home.
Weight of unit is 88 lbs.

## Notes:

Home is built of traditional wood framing and is sufficient to support the additional load of the equipment being installed.

| ReVision Energy                                                  | HVAC Equipment Layout                        |                        |                |        |        |
|------------------------------------------------------------------|----------------------------------------------|------------------------|----------------|--------|--------|
| 142 Presumpscot Street<br>Portland, Maine, 04097<br>207-221-6342 | Brad Nichols<br>97 Alba Street, Portland, ME |                        |                |        |        |
|                                                                  | DATE<br>1/26/2015                            | DRAWN BY Joe Maisonave | PAGE<br>1 of 1 | DWG# 1 | Rev. 0 |