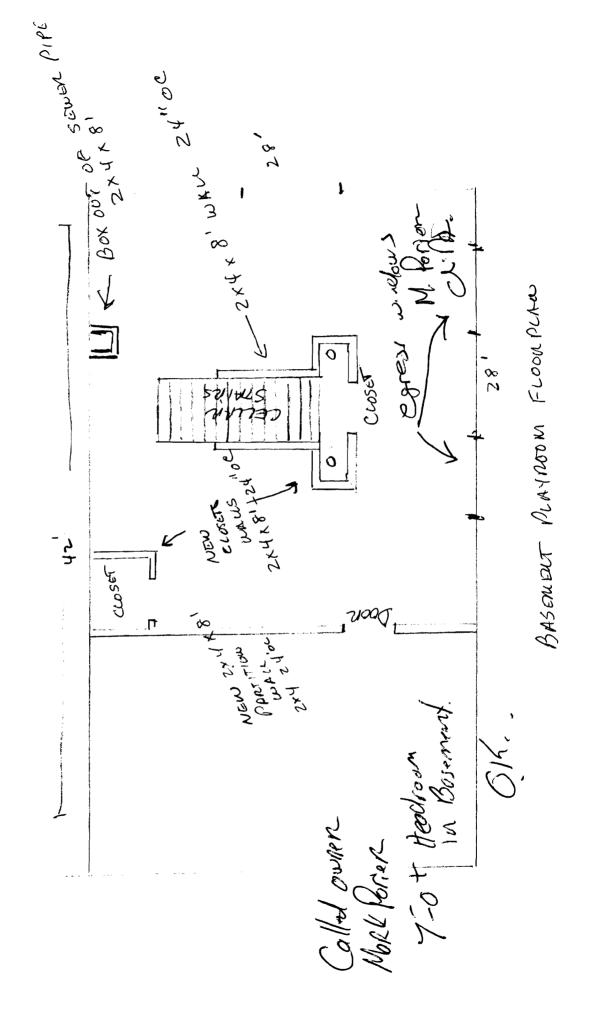

| Location/Address of Construction: 281                                                                                                                                                                                                                                                          | LUDION                   | -Sr                                                                                   | PONTLAMS       | DEE | 0 Book 24904<br>PG 15          |  |  |
|------------------------------------------------------------------------------------------------------------------------------------------------------------------------------------------------------------------------------------------------------------------------------------------------|--------------------------|---------------------------------------------------------------------------------------|----------------|-----|--------------------------------|--|--|
| Total Square Footage of Proposed Structure                                                                                                                                                                                                                                                     |                          | Square                                                                                | Footage of Lot |     |                                |  |  |
| 1200                                                                                                                                                                                                                                                                                           |                          |                                                                                       | 7056           |     |                                |  |  |
| Tax Assessor's Chart, Block & Lot<br>Chart# Block# Lot#<br>179 B 002-001                                                                                                                                                                                                                       | Owner:<br>MARI           | K Po                                                                                  | inin           |     | Telephone:<br>329-Y20U         |  |  |
| Lessee/Buyer's Name (If Applicable)                                                                                                                                                                                                                                                            | Robert<br>95 MO<br>YARMO | Applicant name, address & telephone:<br>NUBLENT SULAN<br>95 MONTON NO<br>YARMONTH, ME |                |     | Cost Of<br>Work: \$<br>Fee: \$ |  |  |
|                                                                                                                                                                                                                                                                                                | 653-2                    | 235                                                                                   | 04096          | C   | of O Fee: \$                   |  |  |
| Current Specific use: <u>NEW CONSTRUCTION - RESIDENTIAL</u><br>If vacant, what was the previous use?<br>Proposed Specific use: <u>SINGLE FAMILY RESIDENTIAL</u><br>Project description: COMPLETE FINISIF WORLL MU BASEMENT ALAYNOOM.<br>DRYWITCL + TRIM. FRITME ONE PANTION WALL + 2 CLOSET S. |                          |                                                                                       |                |     |                                |  |  |
| Contractor's name, address & telephone: ROBERT SWAN 95 MONTON RA VARMOUTH                                                                                                                                                                                                                      |                          |                                                                                       |                |     |                                |  |  |
| Who should we contact when the permit is ready: <u>COBENT SWAW</u> 653-2235                                                                                                                                                                                                                    |                          |                                                                                       |                |     |                                |  |  |
| Mailing address:                                                                                                                                                                                                                                                                               | Phone:                   | 653-2                                                                                 | 235            |     | 04096                          |  |  |