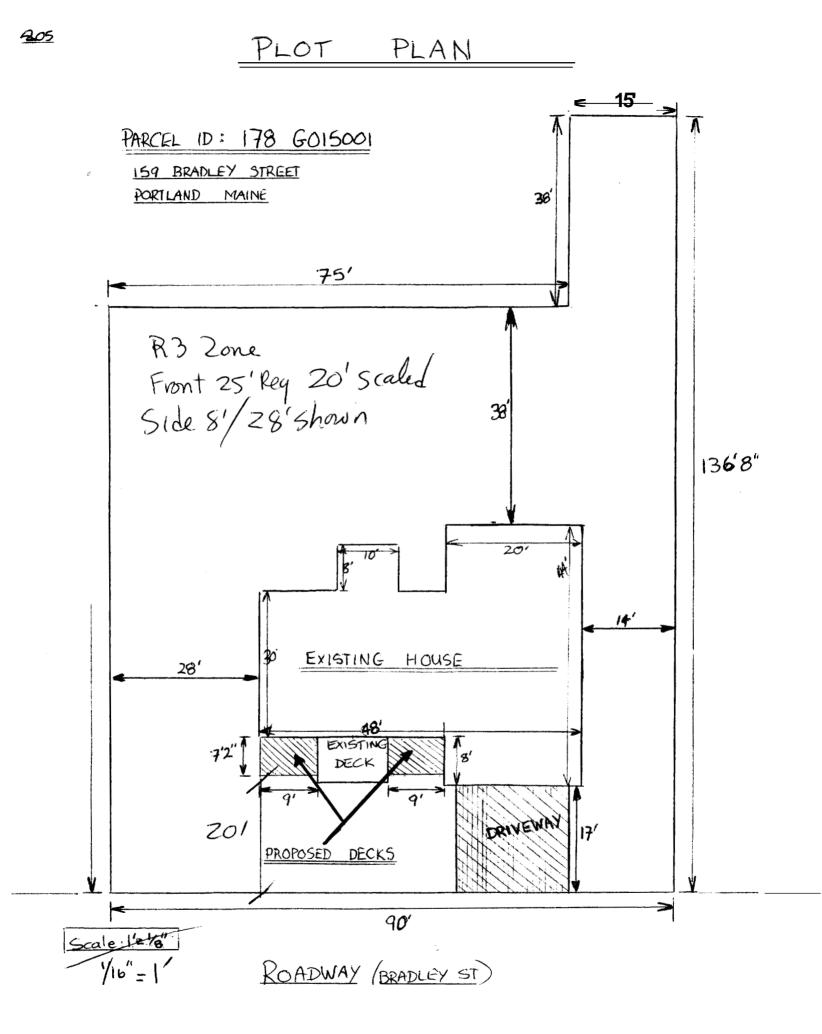

July 28,2005

Jan Pieter & Jennifer Van Voorst Van Beest 159 Bradley Street Portland, ME 04102

RE: 159 Bradley St. - 178-G-015 - R3 Zone - application #05-0899

Dear Mr. & Mrs. Van Voorst Van Beest

I am in receipt of your application to add two 7' x 9' decks to the front of your home at 159 Bradley St. Your permit has been denied because you are not meeting the requirements of the Land Use Zoning Ordinance.

Section 14-90(d)1 of the R3 Residential Zone requires a front setback to be a minimum of 25'. The submitted plot plan shows 20'. There are no exceptions to this zoning requirement, therefore, I cannot allow the construction of these decks.

| Location/Address of Construction: 159                                                                                                                                                                                                                                                               | Bradicy | st Port                 | and Ma | é 04 | 102                    |
|-----------------------------------------------------------------------------------------------------------------------------------------------------------------------------------------------------------------------------------------------------------------------------------------------------|---------|-------------------------|--------|------|------------------------|
| Total Square Footage of Proposed Structu<br>7557 126 Sg ft                                                                                                                                                                                                                                          |         | Square Foota            | 7855   |      | 9,555 <b>3 (</b> +     |
| Tax Assessor's Chart, Block & lot   Chart# Block# Lot#   1 1 1                                                                                                                                                                                                                                      |         | an Pictur 4<br>st Van B |        | 1    | ephone:<br>7 253 - 577 |
| Lessee/Buyer's Name (If Applicable)<br>Lessee/Buyer's Name (If Applicable)<br>Applicant name, address & cost Of<br>telephone: Jan von Voorst Un Bar<br>159 Brading st<br>M& 04/102<br>Fee: \$ 35 00<br>1500                                                                                         |         |                         |        |      |                        |
| Current use: Hone S+H                                                                                                                                                                                                                                                                               |         |                         |        |      |                        |
| If the location is currently vacant, what wa                                                                                                                                                                                                                                                        |         |                         |        |      |                        |
| Approximately how long has it been vaco                                                                                                                                                                                                                                                             |         |                         |        |      |                        |
| Proposed use: Briting, Walking Sitting. Increase Szor Deck<br>Project description: Making the front Deck longer on both sides. Sieuch Site                                                                                                                                                          |         |                         |        |      |                        |
| Contractor's name, address & telephone:                                                                                                                                                                                                                                                             |         |                         |        |      |                        |
| Who should we contact when the permit's ready: In Prese Prese Prese                                                                                                                                                                                                                                 |         |                         |        |      |                        |
| Contractor's name, address & telephone:<br>Who should we contact when the permit is ready: Preser 1. Preser 1. Preser 1. Jun Brest<br>Mailing address:                                                                                                                                              |         |                         |        |      |                        |
| We will contact you by phone when the permit is ready. You must come in and picted the permit and review the requirements before starting any work, with a Plan Reviewer. Action work order will be issued and a \$100.00fee if any work starts before the permit is picked up. PHONE: 207 253 5775 |         |                         |        |      |                        |
| IF THE REQUIRED INFORMATION IS NOT INCLUDED IN THE SUBMISSIONS THE PERMIT WILL BE AUTOMATICALLY<br>DENIED AT THE DISCRETION OF THE BUILDING/PLANNING DEPARTMENT, WE MAY REQUIRE ADDITIONAL<br>INFORMATION IN ORDER TO APROVE THIS PERMIT.                                                           |         |                         |        |      |                        |