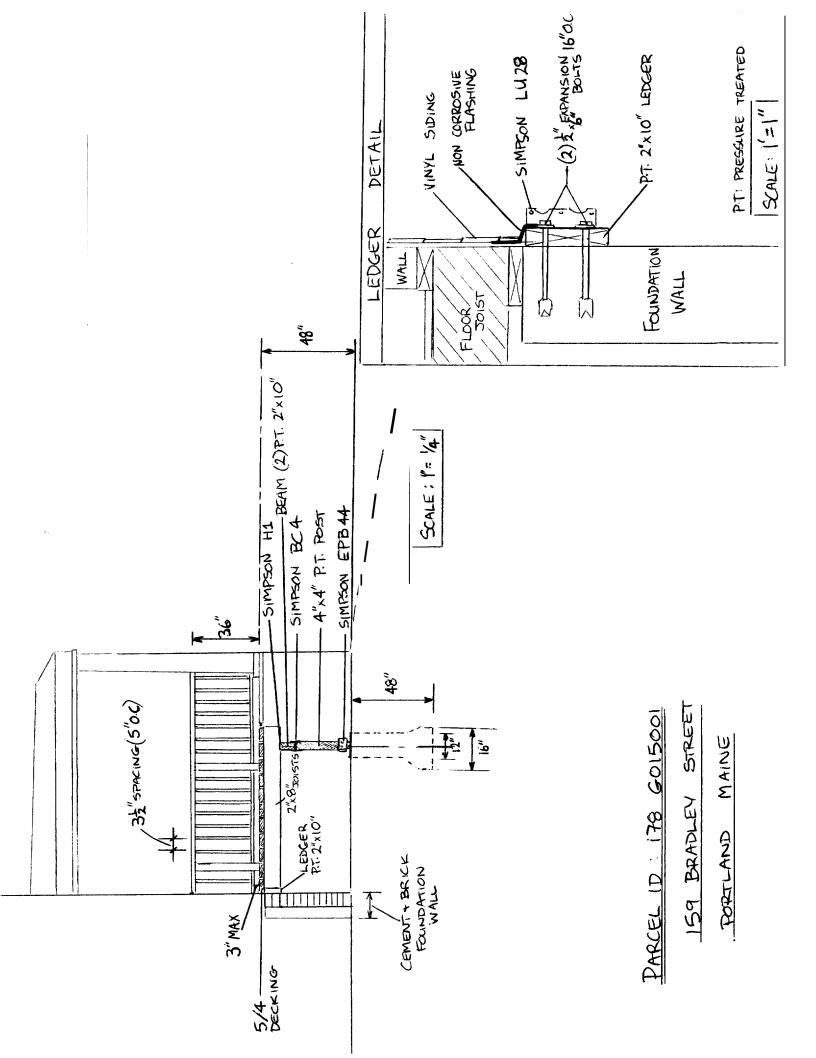

| Location/Address of Construction: 159                                                                                                                                                                                                                                                               | Bradicy | st Port                 | and Ma | é 04 | 102                    |
|-----------------------------------------------------------------------------------------------------------------------------------------------------------------------------------------------------------------------------------------------------------------------------------------------------|---------|-------------------------|--------|------|------------------------|
| Total Square Footage of Proposed Structu<br>7557 126 Sg ft                                                                                                                                                                                                                                          |         | Square Foota            | 7855   |      | 9,555 <b>3 (</b> +     |
| Tax Assessor's Chart, Block & lot   Chart# Block# Lot#   1 1 1                                                                                                                                                                                                                                      |         | an Pictur 4<br>st Van B |        | 1    | ephone:<br>7 253 - 577 |
| Lessee/Buyer's Name (If Applicable)<br>Lessee/Buyer's Name (If Applicable)<br>Applicant name, address & cost Of<br>telephone: Jan von Voorst Un Bar<br>159 Brading st<br>M& 04/102<br>Fee: \$ 35 00<br>1500                                                                                         |         |                         |        |      |                        |
| Current use: Hone S+H                                                                                                                                                                                                                                                                               |         |                         |        |      |                        |
| If the location is currently vacant, what wa                                                                                                                                                                                                                                                        |         |                         |        |      |                        |
| Approximately how long has it been vaco                                                                                                                                                                                                                                                             |         |                         |        |      |                        |
| Proposed use: Briting, Walking Sitting. Increase Szor Deck<br>Project description: Making the front Deck longer on both sides. Sieuch Site                                                                                                                                                          |         |                         |        |      |                        |
| Contractor's name, address & telephone:                                                                                                                                                                                                                                                             |         |                         |        |      |                        |
| Who should we contact when the permit's ready: In Prese Prese Prese                                                                                                                                                                                                                                 |         |                         |        |      |                        |
| Contractor's name, address & telephone:<br>Who should we contact when the permit is ready: Preser 1. Preser 1. Preser 1. Jun Brest<br>Mailing address:                                                                                                                                              |         |                         |        |      |                        |
| We will contact you by phone when the permit is ready. You must come in and picted the permit and review the requirements before starting any work, with a Plan Reviewer. Action work order will be issued and a \$100.00fee if any work starts before the permit is picked up. PHONE: 207 253 5775 |         |                         |        |      |                        |
| IF THE REQUIRED INFORMATION IS NOT INCLUDED IN THE SUBMISSIONS THE PERMIT WILL BE AUTOMATICALLY<br>DENIED AT THE DISCRETION OF THE BUILDING/PLANNING DEPARTMENT, WE MAY REQUIRE ADDITIONAL<br>INFORMATION IN ORDER TO APROVE THIS PERMIT.                                                           |         |                         |        |      |                        |