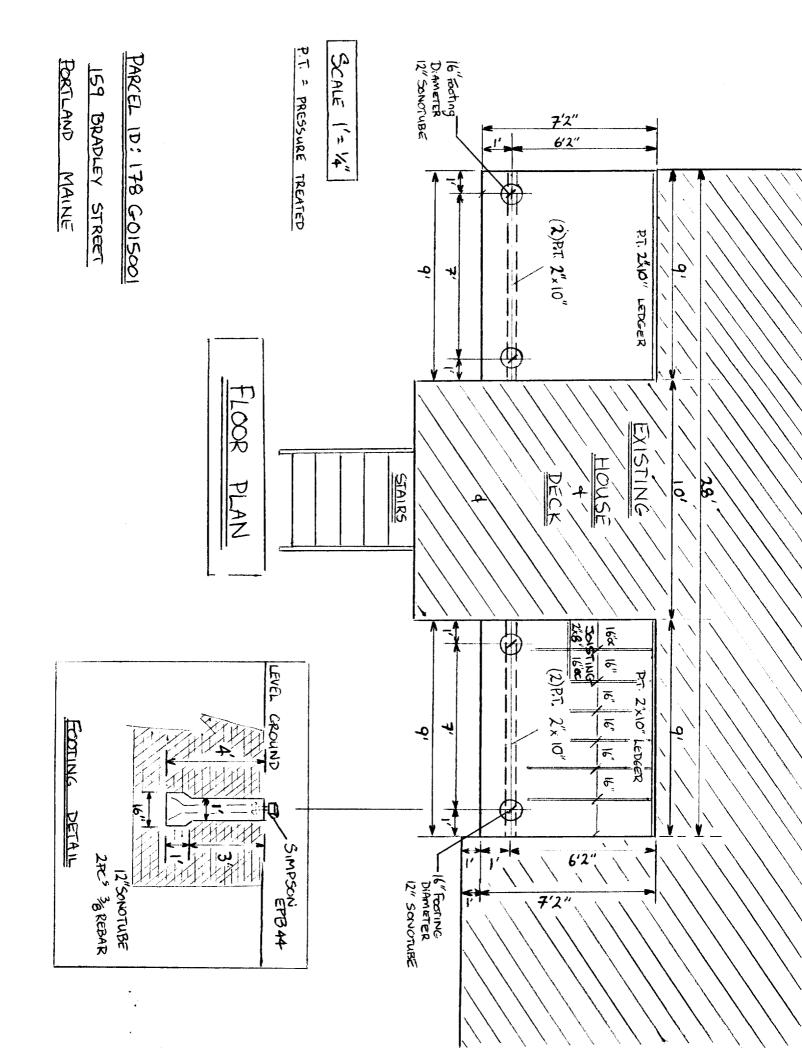

July 28,2005

Jan Pieter & Jennifer Van Voorst Van Beest 159 Bradley Street Portland, ME 04102

RE: 159 Bradley St. - 178-G-015 - R3 Zone - application #05-0899

Dear Mr. & Mrs. Van Voorst Van Beest

I am in receipt of your application to add two 7' x 9' decks to the front of your home at 159 Bradley St. Your permit has been denied because you are not meeting the requirements of the Land Use Zoning Ordinance.

| Location/Address of Construction: 159                                                                                                                                                                                                                                                               | Bradicy | st Port                 | and Ma | é 04 | 102                    |
|-----------------------------------------------------------------------------------------------------------------------------------------------------------------------------------------------------------------------------------------------------------------------------------------------------|---------|-------------------------|--------|------|------------------------|
| Total Square Footage of Proposed Structu<br>7557 126 Sg ft                                                                                                                                                                                                                                          |         | Square Foota            | 7855   |      | 9,555 <b>3 (</b> +     |
| Tax Assessor's Chart, Block & lot   Chart# Block# Lot#   1 1 1                                                                                                                                                                                                                                      |         | an Pictur 4<br>st Van B |        | 1    | ephone:<br>7 253 - 577 |
| Lessee/Buyer's Name (If Applicable)<br>Lessee/Buyer's Name (If Applicable)<br>Applicant name, address & cost Of<br>telephone: Jan von Voorst Un Bar<br>159 Brading st<br>M& 04/102<br>Fee: \$ 35 00<br>1500                                                                                         |         |                         |        |      |                        |
| Current use: Hone S+H                                                                                                                                                                                                                                                                               |         |                         |        |      |                        |
| If the location is currently vacant, what wa                                                                                                                                                                                                                                                        |         |                         |        |      |                        |
| Approximately how long has it been vaco                                                                                                                                                                                                                                                             |         |                         |        |      |                        |
| Proposed use: Briting, Walking Sitting. Increase Szor Deck<br>Project description: Making the front Deck longer on both sides. Sieuch Site                                                                                                                                                          |         |                         |        |      |                        |
| Contractor's name, address & telephone:                                                                                                                                                                                                                                                             |         |                         |        |      |                        |
| Who should we contact when the permit's ready: In Prese Prese Prese                                                                                                                                                                                                                                 |         |                         |        |      |                        |
| Contractor's name, address & telephone:<br>Who should we contact when the permit is ready: Preser 1. Preser 1. Preser 1. Jun Brest<br>Mailing address:                                                                                                                                              |         |                         |        |      |                        |
| We will contact you by phone when the permit is ready. You must come in and picted the permit and review the requirements before starting any work, with a Plan Reviewer. Action work order will be issued and a \$100.00fee if any work starts before the permit is picked up. PHONE: 207 253 5775 |         |                         |        |      |                        |
| IF THE REQUIRED INFORMATION IS NOT INCLUDED IN THE SUBMISSIONS THE PERMIT WILL BE AUTOMATICALLY<br>DENIED AT THE DISCRETION OF THE BUILDING/PLANNING DEPARTMENT, WE MAY REQUIRE ADDITIONAL<br>INFORMATION IN ORDER TO APROVE THIS PERMIT.                                                           |         |                         |        |      |                        |