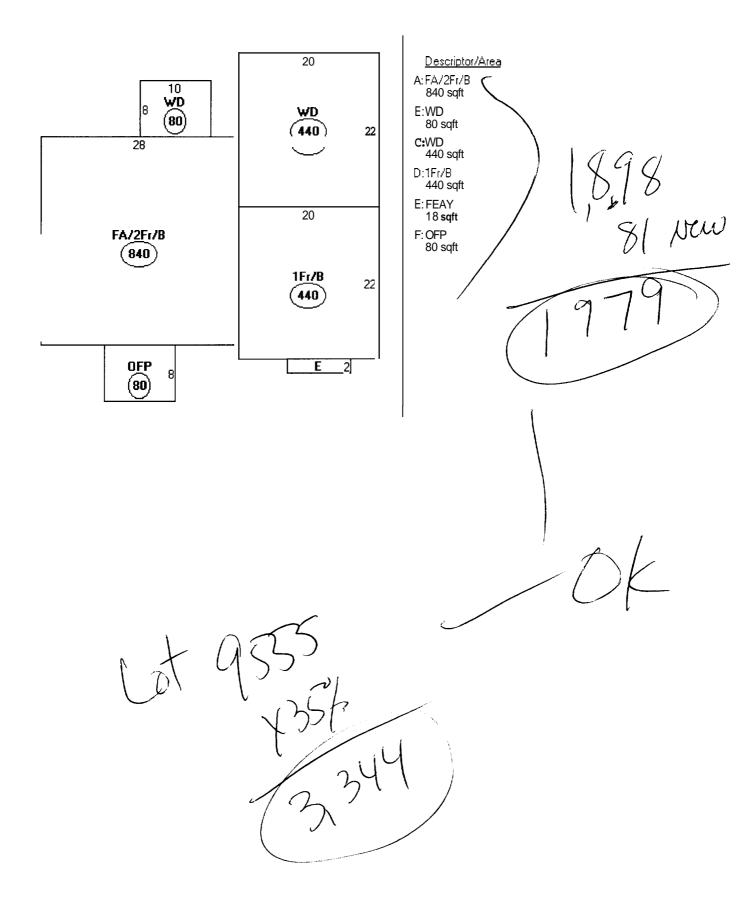

## **Current Owner Information**

| Cun                |                    | Iomatio                                                | I                     |                    |                      |                  |
|--------------------|--------------------|--------------------------------------------------------|-----------------------|--------------------|----------------------|------------------|
|                    | Card Numb          | erl, ofl,                                              |                       |                    |                      |                  |
|                    | Parcel             | ID 178 G01500                                          | l T                   |                    |                      |                  |
|                    | Locati             | on 159 BRADLE                                          | TZ Y                  |                    |                      |                  |
|                    | Land U             | se SINGLE FAM                                          | ILY                   |                    |                      |                  |
|                    | Owner Addre        | ss VAN VOORST<br>BEEST JTS<br>159 BRADLE<br>PORTLAND R | TZ Y                  | PIETER & JENNIFEI  | R VAN VOORST VAN     |                  |
|                    | Book/Pa            | ge 16578/136                                           |                       |                    |                      |                  |
|                    |                    | al 178-6-15-1                                          | .h.                   |                    |                      |                  |
|                    |                    | BRADLEY ST                                             |                       |                    |                      |                  |
|                    |                    | 9555 SF                                                |                       |                    |                      |                  |
|                    | Curron             | t Valuatio                                             | n Informatio          | מר                 |                      |                  |
|                    |                    |                                                        |                       | -                  |                      |                  |
|                    | Land<br>\$36,4     |                                                        | Building<br>\$121,270 | Total<br>\$157,710 |                      |                  |
|                    | +1864              | 10                                                     | + <u>1</u> _1,_,,     | T 23, 1120         |                      |                  |
|                    | New Estima         | ted Valua                                              | tion Informa          | ation              |                      |                  |
|                    | Land               | Building                                               | Total                 | Phase-In           |                      |                  |
|                    | \$136,700          | \$205-300                                              | \$339,000             | \$248 <sub>5</sub> | 355                  |                  |
|                    |                    |                                                        |                       |                    |                      |                  |
| Property Info      | ormation           |                                                        |                       |                    |                      |                  |
| Year Built<br>1908 | Style<br>Old Style | Stor                                                   | y Height<br>2         | Sq. Ft.<br>2348    | Total Acres<br>0.219 |                  |
| Bedrooms<br>3      | Full Baths<br>L    | Half                                                   |                       | Total Rooms<br>9   | Attic<br>Part Finsh  | Basement<br>Full |

# **Outbuildings**

Property

| Carbanange | 5        |            |      |       |           |
|------------|----------|------------|------|-------|-----------|
| Туре       | Quantity | Year Built | Size | Grade | Condition |
|            |          |            |      |       |           |

## Picture and Sketch

Picture

Sketch Tax Map