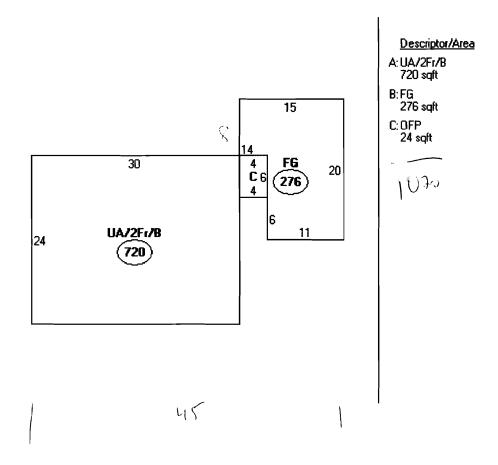

LANNON WORDEN JTS

170 CALEB ST

PORTLAND ME 04102

Book/Page

20559/303

Legal

178-G-38-39 CALEB ST 170

9948 SF

#### **Current Assessed Valuation**

**Land** \$92,400 **Building** \$141,300

**Total** \$233,700

#### **Property Information**

Year Built

**Style** Colonial

Story Height

**Sq. Ft**. 1440

Total Acres

0.228

Bedrooms 3 Full Baths

Half Baths

Total Rooms

Attic Unfin Basement Full

Outbuildings

Type

Quantity

Year Built

Size

Grade

Condition

#### Sales Information

**Date** 11/01/2003

**Type** LAND + BLDING **Price** \$232,000

Book/Page 20559-303

#### Picture and Sketch

Picture

Sketch

Tax Map

### Click here to view Tax Roll Information.

Any information concerning tax payments should be directed to the Treasury office at 874-8490 or e-mailed.

New Search!