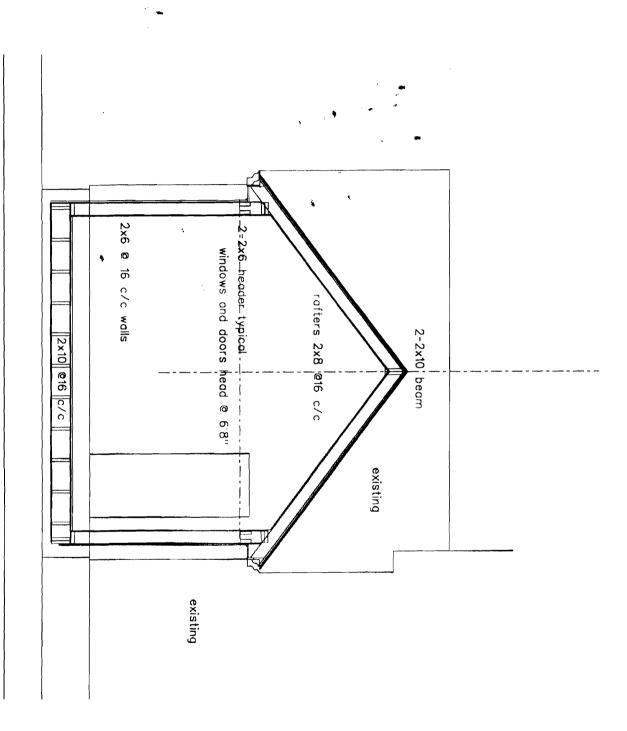

| City of Portland, Maine - Building or Use Permit                                                                                       |                                   |                  | Permit No:                              | Date Applied For:                  | CBL:                |  |  |
|----------------------------------------------------------------------------------------------------------------------------------------|-----------------------------------|------------------|-----------------------------------------|------------------------------------|---------------------|--|--|
| 389 Congress Street, 04101 Te                                                                                                          | 1606-1411                         | 09/25/2006       | 178 G038001                             |                                    |                     |  |  |
| Location of Construction: Owner Name: O                                                                                                |                                   |                  | Owner Address:                          | Owner Address:                     |                     |  |  |
| 170 CALEB ST                                                                                                                           | CALEB ST WORDEN JON D & KELLY LAN |                  | 170 CALEB ST                            | 170 CALEB ST                       |                     |  |  |
| Business Name:                                                                                                                         | Contractor Name:                  |                  | Contractor Address:                     | Contractor Address:                |                     |  |  |
|                                                                                                                                        | Dan Vaillancourt                  |                  | 46 Moose Trail Co                       | 46 Moose Trail Cornish             |                     |  |  |
| Lessee/Buyer's Name                                                                                                                    | Phone:                            |                  | Permit Type:                            | Permit Type:                       |                     |  |  |
|                                                                                                                                        |                                   |                  | Additions - Dwel                        | lings                              |                     |  |  |
| Proposed Use:                                                                                                                          |                                   | Prop             | osed Project Description                | :                                  |                     |  |  |
| Single Family Home/ New 12' x 1                                                                                                        | 4' addition, Deck, & Dorme        | er Nev           | / 12' x 14' addition, Γ                 | 12' x 14' addition, Deck, & Dormer |                     |  |  |
|                                                                                                                                        |                                   |                  |                                         |                                    |                     |  |  |
|                                                                                                                                        |                                   |                  |                                         |                                    |                     |  |  |
|                                                                                                                                        |                                   |                  |                                         |                                    |                     |  |  |
|                                                                                                                                        |                                   |                  |                                         |                                    |                     |  |  |
| Dept: Zoning Status                                                                                                                    | : Approved with Condition         | ns <b>Review</b> | r: Ann Machado                          | Approval D                         | ate: 10/02/2006     |  |  |
| Note: dormer is adding approx. 51 s.f. to the attic. 80% of first floor footprint is 816 s.f., so 6% of 80% is being Ok to Issue: ✓    |                                   |                  |                                         |                                    |                     |  |  |
| used.                                                                                                                                  |                                   |                  | ,,,,,,,,,,,,,,,,,,,,,,,,,,,,,,,,,,,,,,, |                                    |                     |  |  |
| 1) This property shall remain a single family dwelling. Any change of use shall require a separate permit application for review and   |                                   |                  |                                         |                                    |                     |  |  |
| approval.                                                                                                                              |                                   | Ü                |                                         | • • •                              |                     |  |  |
| 2) This permit is being approved work.                                                                                                 | on the basis of plans submi       | itted. Any dev   | iations shall require                   | a separate approval b              | efore starting that |  |  |
| 3) This permit is being issued based on the information provided by the owner. The setback from the addition to the side property line |                                   |                  |                                         |                                    |                     |  |  |
| must be a minimum of 8'. At the                                                                                                        | •                                 | •                |                                         |                                    |                     |  |  |
| line.                                                                                                                                  |                                   |                  | •                                       | ·                                  | •                   |  |  |
|                                                                                                                                        |                                   |                  | T M 11                                  | 4 15                               | 10/12/2006          |  |  |
|                                                                                                                                        | : Pending                         | Review           | r: Tom Markley                          | Approval D                         |                     |  |  |
| Note:                                                                                                                                  |                                   |                  |                                         |                                    | Ok to Issue:        |  |  |
| Separate permits are required     Separate plans may need to be                                                                        |                                   | •                |                                         |                                    |                     |  |  |
| Application approval based up and approrval prior to work.                                                                             | oon information provided by       | y applicant. A   | ny deviation from app                   | proved plans requires              | separate review     |  |  |