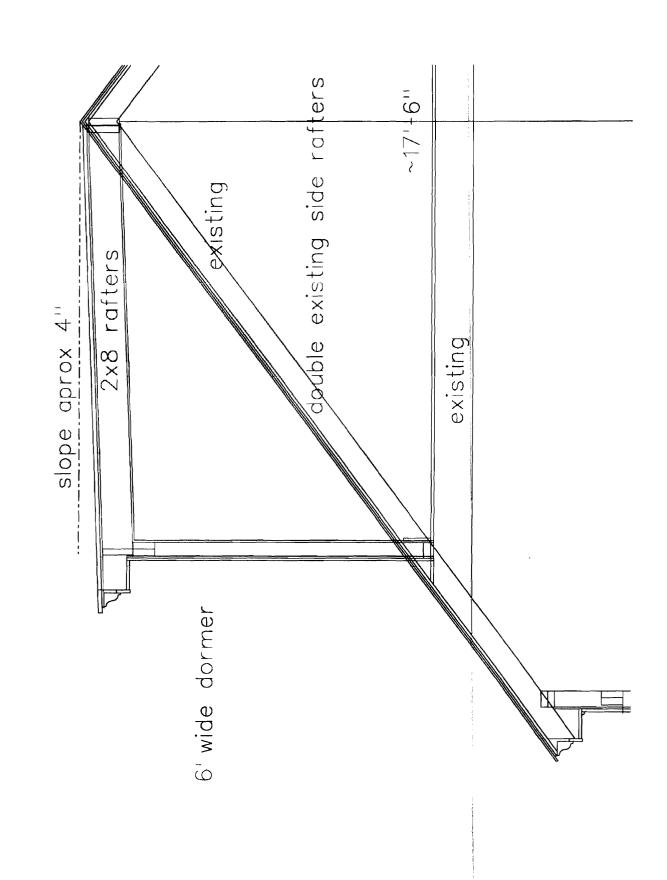

| City of Portland, Maine - Building or Use Permit                                                                                       |                                   |                  | Permit No:                              | Date Applied For:                  | CBL:                |  |  |
|----------------------------------------------------------------------------------------------------------------------------------------|-----------------------------------|------------------|-----------------------------------------|------------------------------------|---------------------|--|--|
| 389 Congress Street, 04101 Te                                                                                                          | 1606-1411                         | 09/25/2006       | 178 G038001                             |                                    |                     |  |  |
| Location of Construction: Owner Name: O                                                                                                |                                   |                  | Owner Address:                          | Owner Address:                     |                     |  |  |
| 170 CALEB ST                                                                                                                           | CALEB ST WORDEN JON D & KELLY LAN |                  | 170 CALEB ST                            | 170 CALEB ST                       |                     |  |  |
| Business Name:                                                                                                                         | Contractor Name:                  |                  | Contractor Address:                     | Contractor Address:                |                     |  |  |
|                                                                                                                                        | Dan Vaillancourt                  |                  | 46 Moose Trail Co                       | 46 Moose Trail Cornish             |                     |  |  |
| Lessee/Buyer's Name                                                                                                                    | Phone:                            |                  | Permit Type:                            | Permit Type:                       |                     |  |  |
|                                                                                                                                        |                                   |                  | Additions - Dwel                        | lings                              |                     |  |  |
| Proposed Use:                                                                                                                          |                                   | Prop             | osed Project Description                | :                                  |                     |  |  |
| Single Family Home/ New 12' x 1                                                                                                        | 4' addition, Deck, & Dorme        | er Nev           | / 12' x 14' addition, Γ                 | 12' x 14' addition, Deck, & Dormer |                     |  |  |
|                                                                                                                                        |                                   |                  |                                         |                                    |                     |  |  |
|                                                                                                                                        |                                   |                  |                                         |                                    |                     |  |  |
|                                                                                                                                        |                                   |                  |                                         |                                    |                     |  |  |
|                                                                                                                                        |                                   |                  |                                         |                                    |                     |  |  |
| Dept: Zoning Status                                                                                                                    | : Approved with Condition         | ns <b>Review</b> | r: Ann Machado                          | Approval D                         | ate: 10/02/2006     |  |  |
| Note: dormer is adding approx. 51 s.f. to the attic. 80% of first floor footprint is 816 s.f., so 6% of 80% is being Ok to Issue: ✓    |                                   |                  |                                         |                                    |                     |  |  |
| used.                                                                                                                                  |                                   |                  | ,,,,,,,,,,,,,,,,,,,,,,,,,,,,,,,,,,,,,,, |                                    |                     |  |  |
| 1) This property shall remain a single family dwelling. Any change of use shall require a separate permit application for review and   |                                   |                  |                                         |                                    |                     |  |  |
| approval.                                                                                                                              |                                   | Ü                |                                         | • • •                              |                     |  |  |
| 2) This permit is being approved work.                                                                                                 | on the basis of plans submi       | itted. Any dev   | iations shall require                   | a separate approval b              | efore starting that |  |  |
| 3) This permit is being issued based on the information provided by the owner. The setback from the addition to the side property line |                                   |                  |                                         |                                    |                     |  |  |
| must be a minimum of 8'. At the                                                                                                        | •                                 | •                |                                         |                                    |                     |  |  |
| line.                                                                                                                                  |                                   |                  | •                                       | ·                                  | •                   |  |  |
|                                                                                                                                        |                                   |                  | T M 11                                  | 4 15                               | 10/12/2006          |  |  |
|                                                                                                                                        | : Pending                         | Review           | r: Tom Markley                          | Approval D                         |                     |  |  |
| Note:                                                                                                                                  |                                   |                  |                                         |                                    | Ok to Issue:        |  |  |
| Separate permits are required     Separate plans may need to be                                                                        |                                   | •                |                                         |                                    |                     |  |  |
| Application approval based up and approrval prior to work.                                                                             | oon information provided by       | y applicant. A   | ny deviation from app                   | proved plans requires              | separate review     |  |  |