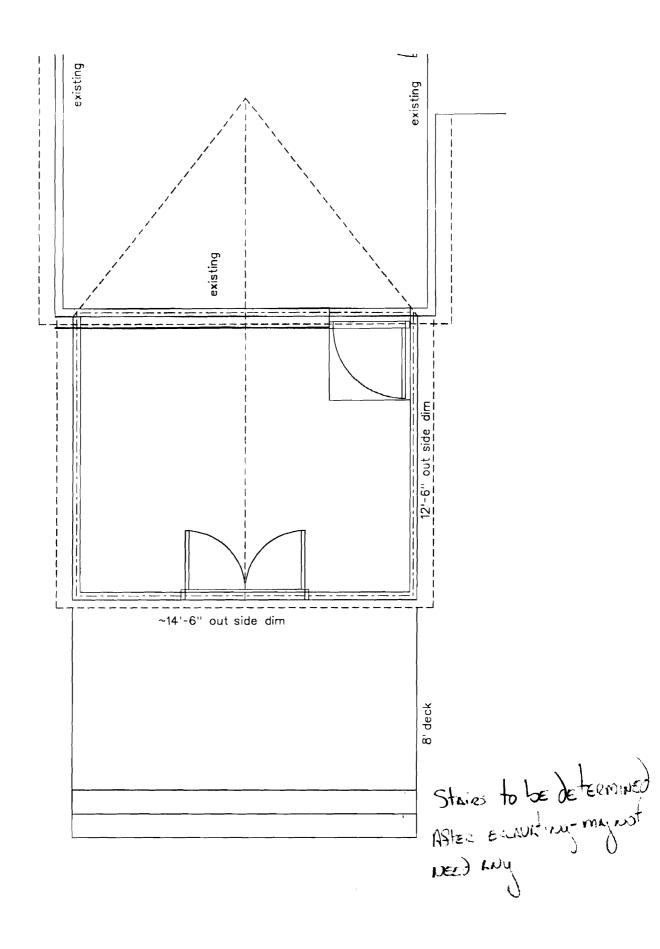

| City of Portland, Maine - Building or Use Permit                                                                                       |                                   |                  | Permit No:                              | Date Applied For:                  | CBL:                |  |  |
|----------------------------------------------------------------------------------------------------------------------------------------|-----------------------------------|------------------|-----------------------------------------|------------------------------------|---------------------|--|--|
| 389 Congress Street, 04101 Te                                                                                                          | 1606-1411                         | 09/25/2006       | 178 G038001                             |                                    |                     |  |  |
| Location of Construction: Owner Name: O                                                                                                |                                   |                  | Owner Address:                          | Owner Address:                     |                     |  |  |
| 170 CALEB ST                                                                                                                           | CALEB ST WORDEN JON D & KELLY LAN |                  | 170 CALEB ST                            | 170 CALEB ST                       |                     |  |  |
| Business Name:                                                                                                                         | Contractor Name:                  |                  | Contractor Address:                     | Contractor Address:                |                     |  |  |
|                                                                                                                                        | Dan Vaillancourt                  |                  | 46 Moose Trail Co                       | 46 Moose Trail Cornish             |                     |  |  |
| Lessee/Buyer's Name                                                                                                                    | Phone:                            |                  | Permit Type:                            | Permit Type:                       |                     |  |  |
|                                                                                                                                        |                                   |                  | Additions - Dwel                        | lings                              |                     |  |  |
| Proposed Use:                                                                                                                          |                                   | Prop             | osed Project Description                | :                                  |                     |  |  |
| Single Family Home/ New 12' x 1                                                                                                        | 4' addition, Deck, & Dorme        | er Nev           | / 12' x 14' addition, Γ                 | 12' x 14' addition, Deck, & Dormer |                     |  |  |
|                                                                                                                                        |                                   |                  |                                         |                                    |                     |  |  |
|                                                                                                                                        |                                   |                  |                                         |                                    |                     |  |  |
|                                                                                                                                        |                                   |                  |                                         |                                    |                     |  |  |
|                                                                                                                                        |                                   |                  |                                         |                                    |                     |  |  |
| Dept: Zoning Status                                                                                                                    | : Approved with Condition         | ns <b>Review</b> | r: Ann Machado                          | Approval D                         | ate: 10/02/2006     |  |  |
| Note: dormer is adding approx. 51 s.f. to the attic. 80% of first floor footprint is 816 s.f., so 6% of 80% is being Ok to Issue: ✓    |                                   |                  |                                         |                                    |                     |  |  |
| used.                                                                                                                                  |                                   |                  | ,,,,,,,,,,,,,,,,,,,,,,,,,,,,,,,,,,,,,,, |                                    |                     |  |  |
| 1) This property shall remain a single family dwelling. Any change of use shall require a separate permit application for review and   |                                   |                  |                                         |                                    |                     |  |  |
| approval.                                                                                                                              |                                   | Ü                |                                         | • • •                              |                     |  |  |
| 2) This permit is being approved work.                                                                                                 | on the basis of plans submi       | itted. Any dev   | iations shall require                   | a separate approval b              | efore starting that |  |  |
| 3) This permit is being issued based on the information provided by the owner. The setback from the addition to the side property line |                                   |                  |                                         |                                    |                     |  |  |
| must be a minimum of 8'. At the                                                                                                        | •                                 | •                |                                         |                                    |                     |  |  |
| line.                                                                                                                                  |                                   |                  | •                                       | ·                                  | •                   |  |  |
|                                                                                                                                        |                                   |                  | T M 11                                  | 4 15                               | 10/12/2006          |  |  |
|                                                                                                                                        | : Pending                         | Review           | r: Tom Markley                          | Approval D                         |                     |  |  |
| Note:                                                                                                                                  |                                   |                  |                                         |                                    | Ok to Issue:        |  |  |
| Separate permits are required     Separate plans may need to be                                                                        |                                   | •                |                                         |                                    |                     |  |  |
| Application approval based up and approrval prior to work.                                                                             | oon information provided by       | y applicant. A   | ny deviation from app                   | proved plans requires              | separate review     |  |  |