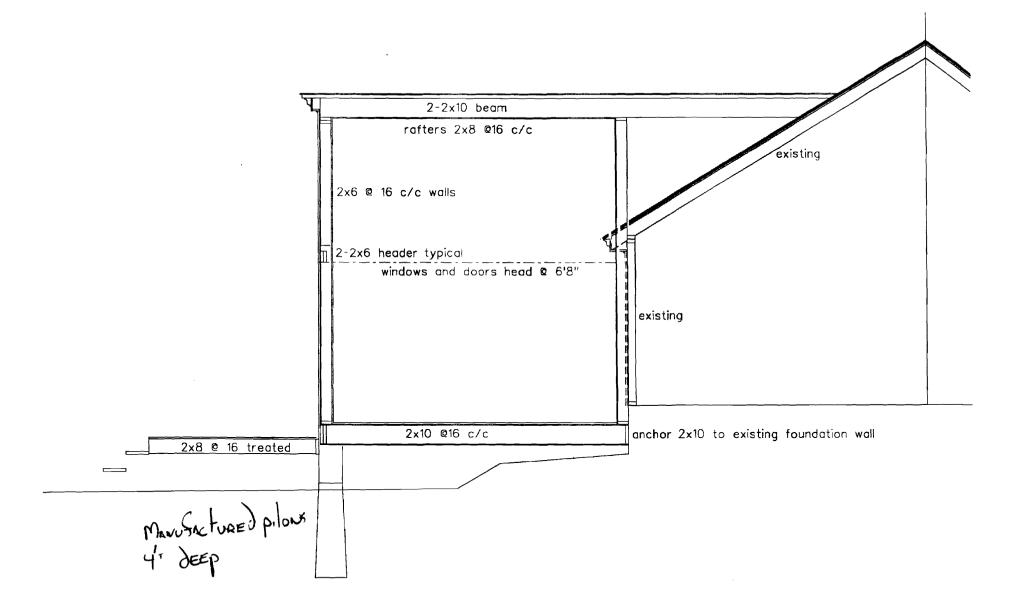

| City of Portland, Maine - Building or Use Permit                                                                                       |                                   |                  | Permit No:                              | Date Applied For:                  | CBL:                |  |  |
|----------------------------------------------------------------------------------------------------------------------------------------|-----------------------------------|------------------|-----------------------------------------|------------------------------------|---------------------|--|--|
| 389 Congress Street, 04101 Te                                                                                                          | 1606-1411                         | 09/25/2006       | 178 G038001                             |                                    |                     |  |  |
| Location of Construction: Owner Name: O                                                                                                |                                   |                  | Owner Address:                          | Owner Address:                     |                     |  |  |
| 170 CALEB ST                                                                                                                           | CALEB ST WORDEN JON D & KELLY LAN |                  | 170 CALEB ST                            | 170 CALEB ST                       |                     |  |  |
| Business Name:                                                                                                                         | Contractor Name:                  |                  | Contractor Address:                     | Contractor Address:                |                     |  |  |
|                                                                                                                                        | Dan Vaillancourt                  |                  | 46 Moose Trail Co                       | 46 Moose Trail Cornish             |                     |  |  |
| Lessee/Buyer's Name                                                                                                                    | Phone:                            |                  | Permit Type:                            | Permit Type:                       |                     |  |  |
|                                                                                                                                        |                                   |                  | Additions - Dwel                        | lings                              |                     |  |  |
| Proposed Use:                                                                                                                          |                                   | Prop             | osed Project Description                | :                                  |                     |  |  |
| Single Family Home/ New 12' x 1                                                                                                        | 4' addition, Deck, & Dorme        | er Nev           | / 12' x 14' addition, Γ                 | 12' x 14' addition, Deck, & Dormer |                     |  |  |
|                                                                                                                                        |                                   |                  |                                         |                                    |                     |  |  |
|                                                                                                                                        |                                   |                  |                                         |                                    |                     |  |  |
|                                                                                                                                        |                                   |                  |                                         |                                    |                     |  |  |
|                                                                                                                                        |                                   |                  |                                         |                                    |                     |  |  |
| Dept: Zoning Status                                                                                                                    | : Approved with Condition         | ns <b>Review</b> | r: Ann Machado                          | Approval D                         | ate: 10/02/2006     |  |  |
| Note: dormer is adding approx. 51 s.f. to the attic. 80% of first floor footprint is 816 s.f., so 6% of 80% is being Ok to Issue: ✓    |                                   |                  |                                         |                                    |                     |  |  |
| used.                                                                                                                                  |                                   |                  | ,,,,,,,,,,,,,,,,,,,,,,,,,,,,,,,,,,,,,,, |                                    |                     |  |  |
| 1) This property shall remain a single family dwelling. Any change of use shall require a separate permit application for review and   |                                   |                  |                                         |                                    |                     |  |  |
| approval.                                                                                                                              |                                   | Ü                |                                         | • • •                              |                     |  |  |
| 2) This permit is being approved work.                                                                                                 | on the basis of plans submi       | itted. Any dev   | iations shall require                   | a separate approval b              | efore starting that |  |  |
| 3) This permit is being issued based on the information provided by the owner. The setback from the addition to the side property line |                                   |                  |                                         |                                    |                     |  |  |
| must be a minimum of 8'. At the                                                                                                        | •                                 | •                |                                         |                                    |                     |  |  |
| line.                                                                                                                                  |                                   |                  | •                                       | ·                                  | •                   |  |  |
|                                                                                                                                        |                                   |                  | T M 11                                  | 4 15                               | 10/12/2006          |  |  |
|                                                                                                                                        | : Pending                         | Review           | r: Tom Markley                          | Approval D                         |                     |  |  |
| Note:                                                                                                                                  |                                   |                  |                                         |                                    | Ok to Issue:        |  |  |
| Separate permits are required     Separate plans may need to be                                                                        |                                   | •                |                                         |                                    |                     |  |  |
| Application approval based up and approrval prior to work.                                                                             | oon information provided by       | y applicant. A   | ny deviation from app                   | proved plans requires              | separate review     |  |  |