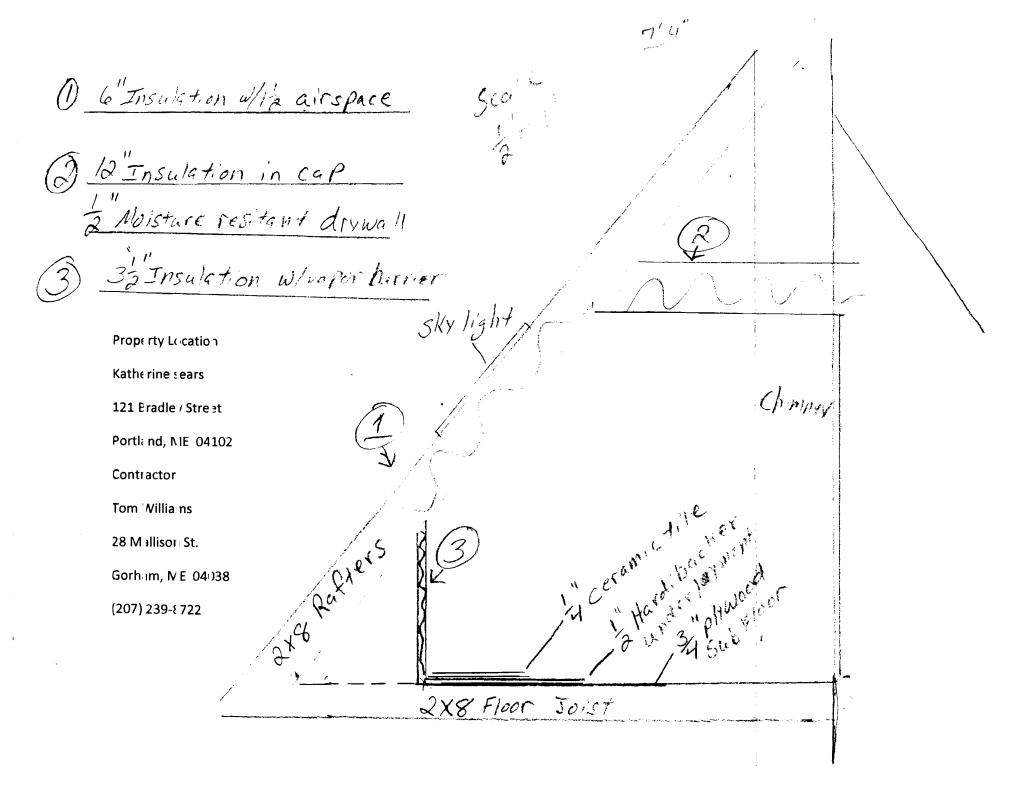

# Proposed Batheooin

124

Scale 1 = 1

Portland, ME 04102 vanity Contractor Tom Williams 28 Mallison St. Gorham, ME 04038 (207) 239-8722 78" Shower is Kit consisting of base w/glass sides
Prefab vanity

**Property Location** 

121 Bradley Street

Katherine sears