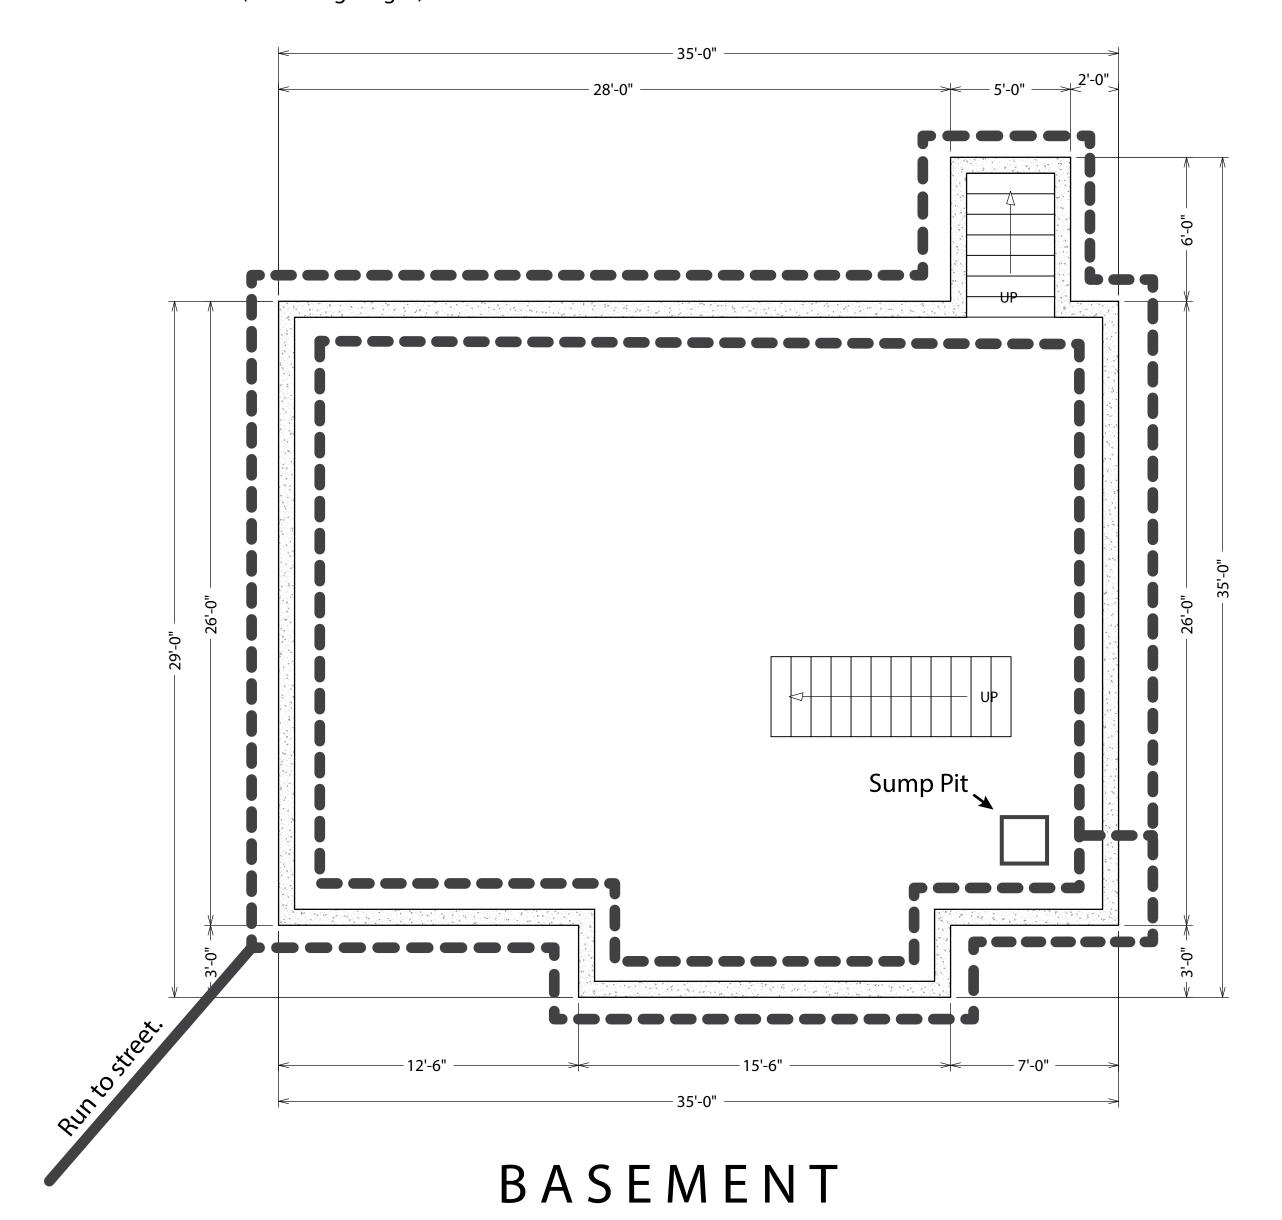

## A.J. Levesque Excavation LLC

115 Mountainside Drive

Turner, Maine

Phone: (207) 576-7727

**Subconcrators:** 

T.K. Concrete (concrete pouring)
Portland Sand & Gravel (utility tie-ins)

■ ■ ■ ● 4" Perforated drain tile covered with 3/4 stone and fabric

Concrete walls: set on 8" by 18" footing, includes all footing pads.

Walls to have two continuous rows of #4 rebar and are 8" thick 7' 10" high.

Windows: 3 standard 8" vinyl windows with a bulkhead, 4" finished floor over 6 mil poly with saw cut control joints.

Foundation damp proofing provided.

Under house slab: 8" (or footing height) 3/4" stone