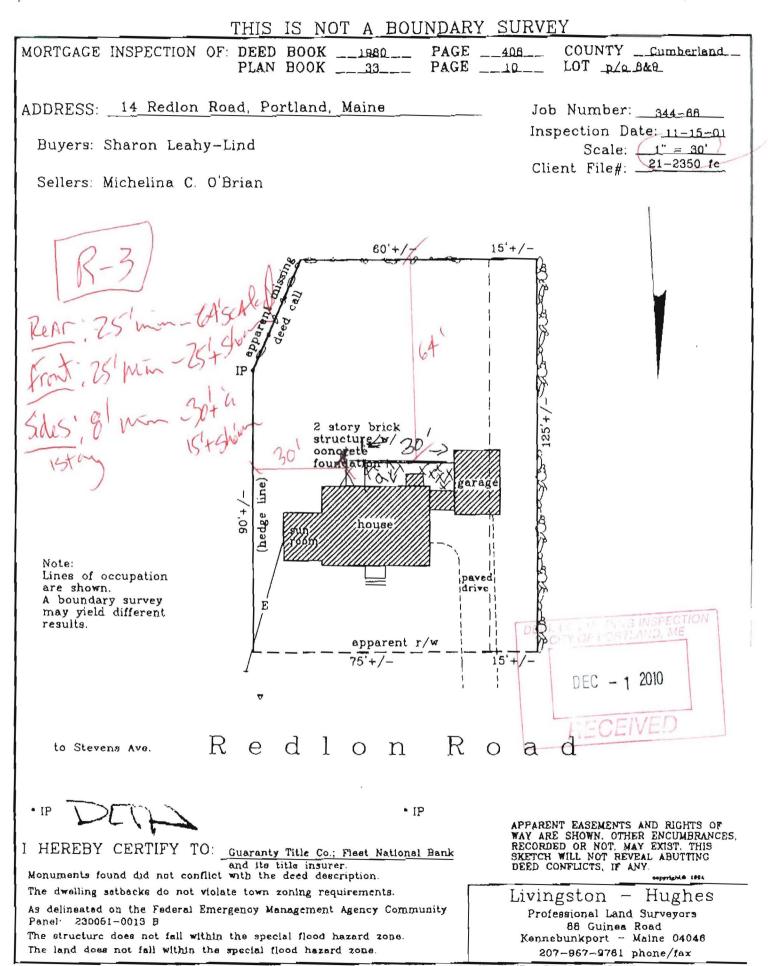

## **General Building Permit Application**

| Location/Address of Construction: 14 REDLON RD. PORTLAND, ME.                                                                                                                                                                                                                                                                                                                   |                                                                                                                                                  |                                                                         |  |  |
|---------------------------------------------------------------------------------------------------------------------------------------------------------------------------------------------------------------------------------------------------------------------------------------------------------------------------------------------------------------------------------|--------------------------------------------------------------------------------------------------------------------------------------------------|-------------------------------------------------------------------------|--|--|
| Total Square Footage of Proposed Structure/Area<br>270 4. H. Square Footage of Lot Number of Stories                                                                                                                                                                                                                                                                            |                                                                                                                                                  |                                                                         |  |  |
| Tax Assessor's Chart, Block & Lot<br>Chart# Block# Lot#<br><b>/78-C 023 00/</b>                                                                                                                                                                                                                                                                                                 | Applicant * <u>musi</u> be owner, Lessee or Buyer*<br>Name Sharon Leahy - Lind<br>Address 14 Redlon Rd.<br>City, State & Zip Portland, ME. 04102 |                                                                         |  |  |
| Lessee/DBA (If Applicable)                                                                                                                                                                                                                                                                                                                                                      | Owner (if different from Applicant)<br>Name<br>Address<br>City, State & Zip                                                                      | Cost Of<br>Work: \$ <b>53,400.</b> ~<br>C of O Fee: \$<br>Total Fee: \$ |  |  |
| Current legal use (Le. single family) Single Family Number of Residential Units /<br>If vacant, what was the previous use?<br>Proposed Specific use: Addrtion<br>Is property part of a subdivision? If yes, please name Project description:<br>Single Story addition expansion of Kitchen                                                                                      |                                                                                                                                                  |                                                                         |  |  |
| Contractor's name: Libby Construction, Inc. (Rick Libby)<br>Address: 170 Stone Ridge Rd. Falmouth, ME.<br>City, State & Zip Falmouth, ME. 04105<br>Who should we contact when the permit is ready: Rick Libby Telephone: 831-4298<br>Who should we contact when the permit is ready: Rick Libby Telephone: 831-4298<br>Mailing address: 170 Stone Ridge Rd. Falmouth, ME. 04105 |                                                                                                                                                  |                                                                         |  |  |