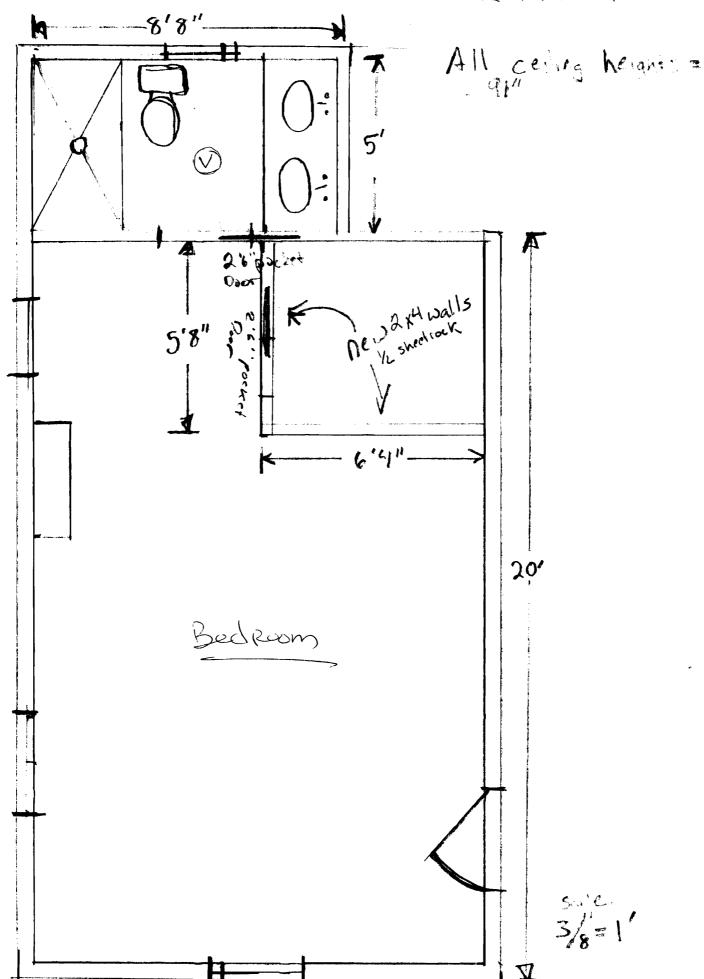

has permission to Add Bathroom and closet to exiting master adroom

AT \_136 STEVENS AVE

CB \_178 C01800AN - 8 2010

or co

on ace

provided that the person or persons, fit of the provisions of the Statutes of Ma the construction, maintenance and use this department.

| City of Portland, I                                                   | Maine - Buil    | lding or Use                    | Permi                 | t Applicatio              | n Per                         | mit No:            | Issue Date   | :                           | CBL:                              |            |
|-----------------------------------------------------------------------|-----------------|---------------------------------|-----------------------|---------------------------|-------------------------------|--------------------|--------------|-----------------------------|-----------------------------------|------------|
| 389 Congress Street,                                                  |                 | U                               |                       | * *                       |                               | 10-0017            |              |                             | 178 C0                            | 18001      |
| Location of Construction: Owner Name:                                 |                 |                                 |                       |                           | Owner Address:                |                    |              | Phone:                      |                                   |            |
| 136 STEVENS AVE KENNEDY-                                              |                 |                                 | ENSEN                 | CHRISTINE 136 STEVENS AVE |                               |                    |              |                             |                                   |            |
| Business Name:  Contractor Na S W Constr  Lessee/Buyer's Name  Phone: |                 |                                 | <del>:</del> :        |                           | Contra                        | ctor Address:      |              |                             | Phone                             |            |
|                                                                       |                 |                                 | tion Inc              |                           | 1269                          | Washington         | n Ave Portla | nd                          | 2078992916                        |            |
|                                                                       |                 |                                 |                       |                           | Permit                        | Type:              |              |                             |                                   | Zone:      |
|                                                                       |                 |                                 |                       |                           | Alte                          | rations - Dw       | ellings      |                             |                                   | ļ          |
| Past Use:                                                             |                 | Proposed Use:                   | <del></del>           |                           | Permit Fee: Cost of Work:     |                    | k:           | CEO District:               | †                                 |            |
|                                                                       |                 |                                 | gle Family Home - Add |                           |                               | \$100.00 \$8,000.0 |              | 00.00                       | 3                                 | 1          |
|                                                                       |                 | Bathroom and closet to existing |                       | FIRE DEPT: INS            |                               | INSPE              | CCTION       |                             |                                   |            |
|                                                                       |                 | master bedroo                   | m                     | _                         |                               | L                  |              | Use G                       | roup: Q 3                         | Type:576   |
|                                                                       |                 |                                 |                       |                           |                               | L                  | Denied       |                             | L>                                |            |
|                                                                       |                 |                                 |                       |                           |                               |                    |              | 1                           | 781200                            | 3          |
| Proposed Project Descripti                                            | ion:            | <u> </u>                        |                       |                           | 1                             |                    |              |                             |                                   |            |
| Add Bathroom and clo                                                  |                 | master bedroom                  | 1                     |                           | Signatu                       | nre:               |              | Signat                      | roup: R3<br>RC -207<br>ure: AMB 1 | /4/ND      |
|                                                                       | see of comments |                                 | •                     |                           | PEDESTRIAN ACTIVITIES DISTRIC |                    |              |                             |                                   |            |
|                                                                       |                 |                                 |                       |                           | 1                             |                    |              |                             | ,                                 |            |
|                                                                       |                 |                                 |                       |                           | Action                        | :  Аррго           | ved Ap       | proved w                    | //Conditions                      | Denied     |
|                                                                       |                 |                                 |                       |                           | Signati                       | ure:               |              |                             | Date:                             |            |
| Permit Taken By:                                                      | Date A          | pplied For:                     | 1                     | <del></del>               | <del></del>                   |                    |              |                             |                                   |            |
| Ldobson                                                               |                 | 8/2010                          |                       |                           |                               | Zoning Approval    |              |                             |                                   |            |
| 1 This normit annie                                                   | nation does not | nraduda tha                     | Spe                   | cial Zone or Revi         | ews                           | ews Zoning Appeal  |              | T                           | Historic Pres                     | ervation   |
| 1. This permit applic<br>Applicant(s) from                            |                 |                                 |                       |                           | Variance                      |                    |              | ot in District or Landmark  |                                   |            |
| Federal Rules.                                                        | meeting appin   | cable state and                 | Shoreland             |                           | Variance                      |                    |              | Not in District of Landmark |                                   |            |
|                                                                       |                 | 1 1.                            | Waster d              |                           | Miscellaneous                 |                    |              | Does Not Require Review     |                                   |            |
| 2. Building permits of septic or electrica                            |                 | plumbing,                       | Wetland               |                           | iviiscentatious               |                    |              |                             |                                   |            |
| •                                                                     |                 |                                 | Flood Zone            |                           | Conditional Use               |                    |              | Requires Rev                | ion                               |            |
| 3. Building permits a within six (6) mor                              |                 |                                 | Subdivision           |                           | Interpretation                |                    |              | Requires Rev                | ricw                              |            |
| False information                                                     |                 |                                 |                       |                           |                               |                    |              | Approved                    |                                   |            |
| permit and stop al                                                    | •               |                                 |                       |                           |                               |                    |              |                             |                                   |            |
|                                                                       |                 |                                 | _ c                   | te Plan                   | W                             | ☐ Anneou           | ad.          | 1                           | Approved w/                       | Conditions |
| _                                                                     |                 |                                 | ا ا                   | TV.                       |                               | Approv             | cu           |                             | Approved w/                       | Conditions |
| PERM                                                                  | 11T ISS         | UFD                             | Mai                   | → Y                       | 1 Denied                      |                    |              | Domind 1                    |                                   |            |
|                                                                       |                 |                                 | Maj Minor MM          |                           | Denica                        |                    |              | Centred A                   | 12                                |            |
|                                                                       |                 |                                 | [ ()                  | mak ilel                  | 10                            | _                  |              |                             |                                   |            |
| JA                                                                    | N - 8 2010      |                                 | Date                  | Date: Date:               |                               | l l                | Date: / F    |                             |                                   |            |
|                                                                       |                 |                                 |                       | , , ,                     |                               |                    |              |                             |                                   |            |
| Cin                                                                   | , of Dowless    |                                 |                       |                           |                               |                    |              |                             |                                   |            |
| Oity                                                                  | of Portland     | 1                               |                       |                           |                               |                    |              |                             |                                   |            |
|                                                                       |                 |                                 |                       |                           |                               |                    |              |                             |                                   |            |
|                                                                       |                 |                                 |                       |                           | (ON                           |                    |              |                             |                                   |            |
| T. 1                                                                  |                 |                                 |                       | CERTIFICATI               |                               |                    | ,            |                             | •                                 | 1 1,4      |
| I hereby certify that I a                                             |                 |                                 |                       |                           |                               |                    |              |                             |                                   |            |
| I have been authorized jurisdiction. In additio                       |                 |                                 |                       |                           |                               |                    |              |                             |                                   |            |
| shall have the authority                                              |                 |                                 |                       |                           |                               |                    |              |                             |                                   |            |
| such permit.                                                          |                 |                                 | <b>F</b> - 1.         |                           |                               |                    | or the pro-  |                             |                                   | <b></b>    |
| -                                                                     |                 |                                 |                       |                           |                               |                    |              |                             |                                   |            |
|                                                                       |                 |                                 |                       | <del> </del>              |                               |                    |              |                             |                                   |            |
| SIGNATURE OF APPLICA                                                  | ANT             |                                 |                       | ADDRES                    | SS                            |                    | DATE         | Ė                           | PHC                               | DNE        |
|                                                                       |                 |                                 |                       |                           |                               |                    |              |                             |                                   |            |
| RESPONSIBLE PERSON                                                    | IN CHARGE OF V  | VORK, TITLE                     |                       |                           |                               |                    | DATE         | <br>3                       | PHC                               | ONE        |
|                                                                       | ,               | -, <del></del>                  |                       |                           |                               |                    |              |                             |                                   |            |

**CBL:** 178 C018001 **Building Permit #:** 10-0017

| City of Portland, Main                              | e - Building or Use Permit                                            | t              | Permit No:                 | Date Applied For:     | CRT:              |
|-----------------------------------------------------|-----------------------------------------------------------------------|----------------|----------------------------|-----------------------|-------------------|
| 389 Congress Street, 0410                           | 1 Tel: (207) 874-8703, Fax: (                                         | (207) 874-8    | 716                        | 01/08/2010            | 178 C018001       |
| Location of Construction:                           | Owner Name:                                                           |                | Owner Address:             | _                     | Phone:            |
| 136 STEVENS AVE                                     | KENNEDY-JENSEN                                                        | CHRISTIN       | E   136 STEVENS AV         | VΕ                    |                   |
| Business Name:                                      | Contractor Name:                                                      |                | Contractor Address:        |                       | Phone             |
|                                                     | S W Construction Inc                                                  |                | 1269 Washington            | Ave Portland          | (207) 899-2916    |
| Lessee/Buyer's Name                                 | Phone:                                                                |                | Permit Type:               |                       |                   |
|                                                     |                                                                       |                | Alterations - Dwe          | llings                |                   |
| Proposed Use:                                       |                                                                       | Pro            | posed Project Description: | <u>=</u>              |                   |
|                                                     | Bathroom and closet to existing m                                     | naster Ac      | ld Bathroom and closes     | t to existing master  | bedroom           |
| bedroom                                             |                                                                       |                |                            |                       |                   |
|                                                     |                                                                       |                |                            |                       |                   |
|                                                     |                                                                       |                |                            |                       |                   |
|                                                     |                                                                       |                |                            |                       |                   |
| · ·                                                 | Status: Approved with Condition                                       | is Reviev      | ver: Jeanine Bourke        | Approval I            |                   |
| Note:                                               |                                                                       |                |                            |                       | Ok to Issue:      |
| This property shall remain approval.                | in a single family dwelling. Any o                                    | change of us   | e shall require a separa   | te permit application | n for review and  |
| Dept: Building                                      | Status: Approved with Condition                                       | ns Reviev      | ver: Jeanine Bourke        | Approval I            | Date: 01/08/2010  |
| Note:                                               |                                                                       |                |                            |                       | Ok to Issue:      |
| ' <del>-</del>                                      | uired for any electrical, plumbing approval as a part of this process | . •            | ire alarm or HVAC or       | exhaust systems. Se   | parate plans may  |
| Application approval ba<br>and approrval prior to w | sed upon information provided by ork.                                 | y applicant. A | Any deviation from app     | proved plans require  | s separate review |
|                                                     |                                                                       |                |                            |                       | -                 |
|                                                     |                                                                       |                |                            |                       |                   |

| Location/Address of Construction:\36 S                                                                                                                                                       | Heuros                             | Ane                                         |        |                               |  |  |  |
|----------------------------------------------------------------------------------------------------------------------------------------------------------------------------------------------|------------------------------------|---------------------------------------------|--------|-------------------------------|--|--|--|
| Total Square Footage of Proposed Structure/A                                                                                                                                                 | Arca                               | Square Footage of Lot                       | -      | Number of Stories             |  |  |  |
| Tax Assessor's Chart, Block & Lot                                                                                                                                                            |                                    | *must be owner, Lessee or Buyer* Telephone: |        |                               |  |  |  |
| Chart# Block# Lot#                                                                                                                                                                           | Name Rob & Kristine Kennedy Jerson |                                             |        |                               |  |  |  |
| 118 (, 018                                                                                                                                                                                   | Address 136 Stevens Ave            |                                             |        |                               |  |  |  |
|                                                                                                                                                                                              | City, State &                      | ZipPortland ME OL                           | 1102   | ď                             |  |  |  |
| Lessee/DBA (If Applicable)                                                                                                                                                                   | Owner (if di                       | fferent from Applicant)                     | Co     | st 0 8 8 000<br>ork: \$ 8 000 |  |  |  |
|                                                                                                                                                                                              | Name V                             |                                             |        | ork: \$10,000                 |  |  |  |
|                                                                                                                                                                                              | Address                            |                                             |        | of O Fee: \$                  |  |  |  |
|                                                                                                                                                                                              | City, State & Zip                  |                                             |        | tal Fee: \$/0 O               |  |  |  |
|                                                                                                                                                                                              |                                    | •                                           | 10     | tal Fee: \$                   |  |  |  |
| Current legal use (i.e. single family)  If vacant, what was the previous use?  Proposed Specific use:  Is property part of a subdivision?  Project description:  Convert  bath and add two w | in e                               | yes, please name                            |        |                               |  |  |  |
| Contractor's name: 5 W Constru                                                                                                                                                               |                                    |                                             |        |                               |  |  |  |
| Address: 1269 Washing to                                                                                                                                                                     |                                    |                                             |        |                               |  |  |  |
| City, State & Zip lot and, ME 04103 Telephone: 899-2916                                                                                                                                      |                                    |                                             |        |                               |  |  |  |
| Who should we contact when the permit is ready: Scott Walker Telephone: 751-3817                                                                                                             |                                    |                                             |        |                               |  |  |  |
| Mailing address: Same as a                                                                                                                                                                   | bove                               |                                             |        | ·<br>                         |  |  |  |
| Please submit all of the information of do so will result in the                                                                                                                             |                                    | • •                                         | ist. F | ailure to                     |  |  |  |