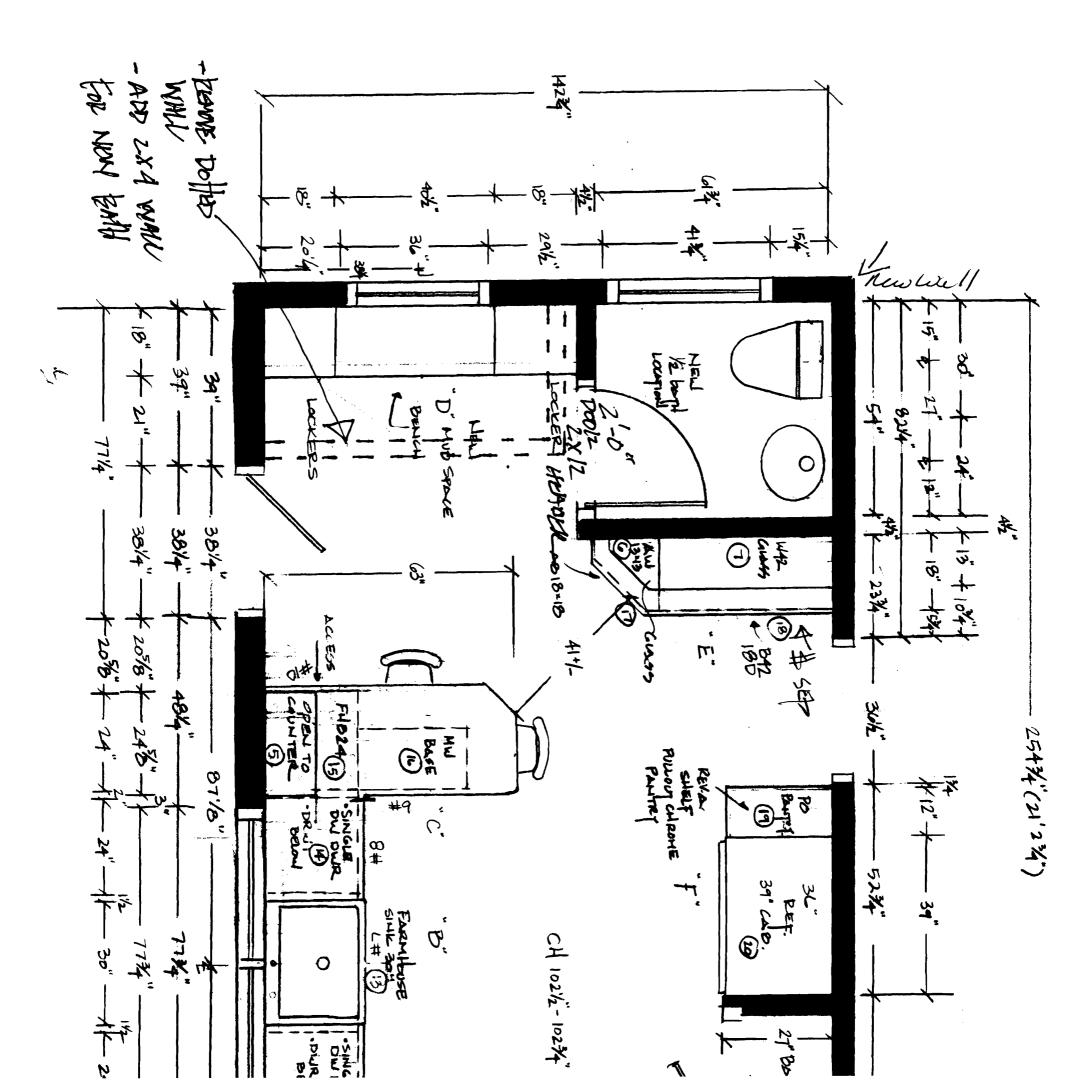

### CABINETRY SPECIFI

### NOTES:

- PLAN REFLECTS MOLDING TO CEL
- SPECIFICATIONS
- SUGGESTED: A
- RECOMMENDED:
- RECOMMENDED:
- STANDARD TOE MOLDING IN MUI
- WALL CABINETR' TASK LIGHTING.
- ELEVATIONS ARI DETAILS SHOUL!
- W944 WAI
- W36 WALL AND SPECIFI
- з. W24.7544
- BCW49 BI 36" WIDE FA
- OPEN SHELF BOARD BACK
- AW1313 / MULLION DO
  - W4244 W DOORS.
- 89 BASE ( 8.
- 9. CTB36 - Cc COOKTOP TO
- 10. CORNER SUS
- 11. PULL OUT TR 12.
- SINGLE DISH
- SINK BASE 3 AND RIGHT.
- SINGLE DISH STILE.
- 15. FHB24 - FL
- MICROWAVE MICROWAVE ! OVERALL.
- AB1818 /
- 18. B42 - BASE
- PULL OUT PA
- REFRIGERATI
- 21. DOUBLE OVE TO BE DIVIDE EXACT OVEN

EXACT MODE

MUDROOM CABINET LOCKERS LEFT AND INSIDE TALL CABINE BENCH WITH LIFT TO WIDE X 18" DEEP.