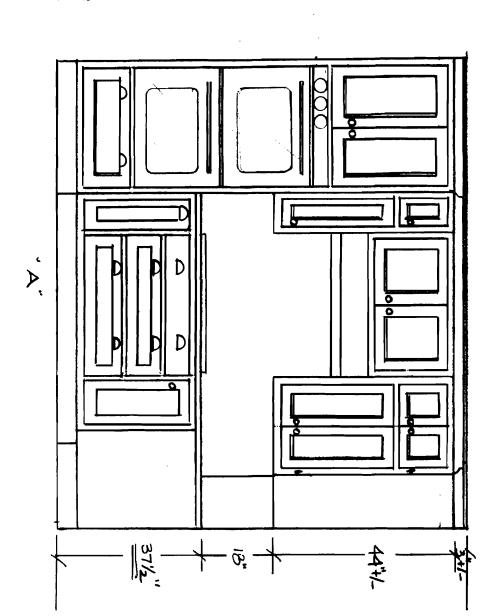

### CABINETRY SPECIFI

### NOTES:

- PLAN REFLECTS MOLDING TO CEL
- SPECIFICATIONS
- SUGGESTED: A
- RECOMMENDED:
- RECOMMENDED:
- STANDARD TOE MOLDING IN MUI
- WALL CABINETR' TASK LIGHTING.
- ELEVATIONS ARI DETAILS SHOUL!
- W944 WAI
- W36 WALL AND SPECIFI
- з. W24.7544
- BCW49 BI 36" WIDE FA
- OPEN SHELF BOARD BACK
- AW1313 / MULLION DO
  - W4244 W DOORS.
- 89 BASE ( 8.
- 9. CTB36 - Cc COOKTOP TO
- 10. CORNER SUS
- 11. PULL OUT TR 12.
- SINGLE DISH
- SINK BASE 3 AND RIGHT.
- SINGLE DISH STILE.
- 15. FHB24 - FL
- MICROWAVE MICROWAVE ! OVERALL.
- AB1818 /
- 18. B42 - BASE
- PULL OUT PA
- REFRIGERATI
- 21. DOUBLE OVE TO BE DIVIDE EXACT OVEN