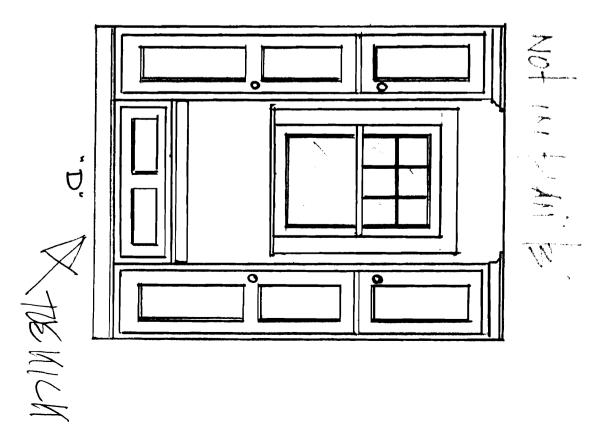

### CABINETRY SPECIFI

### NOTES:

- PLAN REFLECTS MOLDING TO CEL
- SPECIFICATIONS
- SUGGESTED: A
- RECOMMENDED:
- RECOMMENDED:
- STANDARD TOE MOLDING IN MUI
- WALL CABINETR' TASK LIGHTING.
- ELEVATIONS ARI DETAILS SHOUL!
- W944 WAI
- W36 WALL AND SPECIFI
- з. W24.7544
- BCW49 BI 36" WIDE FA
- OPEN SHELF BOARD BACK
- AW1313 / MULLION DO
  - W4244 W DOORS.
- 89 BASE ( 8.
- 9. CTB36 - Cc COOKTOP TO
- 10. CORNER SUS
- 11. PULL OUT TR 12.
- SINGLE DISH
- SINK BASE 3 AND RIGHT.
- SINGLE DISH STILE.
- 15. FHB24 - FL
- MICROWAVE MICROWAVE ! OVERALL.
- AB1818 /
- 18. B42 - BASE
- PULL OUT PA
- REFRIGERATI
- 21. DOUBLE OVE TO BE DIVIDE EXACT OVEN