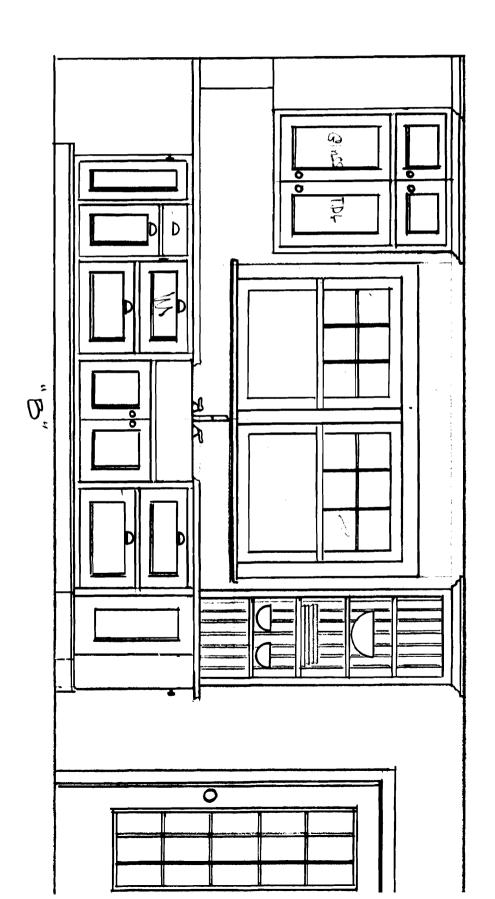

### CABINETRY SPECIFI

### NOTES:

- PLAN REFLECTS MOLDING TO CEL
- SPECIFICATIONS
- SUGGESTED: A
- RECOMMENDED:
- RECOMMENDED:
- STANDARD TOE MOLDING IN MUI
- WALL CABINETR' TASK LIGHTING.
- ELEVATIONS ARI DETAILS SHOUL!
- W944 WAI
- W36 WALL AND SPECIFI
- з. W24.7544
- BCW49 BI 36" WIDE FA
- OPEN SHELF BOARD BACK
- AW1313 / MULLION DO
  - W4244 W DOORS.
- 89 BASE ( 8.
- 9. CTB36 - Cc COOKTOP TO
- 10. CORNER SUS
- 11. PULL OUT TR 12.
- SINGLE DISH
- SINK BASE 3 AND RIGHT.
- SINGLE DISH STILE.
- 15. FHB24 - FL
- MICROWAVE MICROWAVE ! OVERALL.
- AB1818 /
- 18. B42 - BASE
- PULL OUT PA
- REFRIGERATI
- 21. DOUBLE OVE TO BE DIVIDE EXACT OVEN