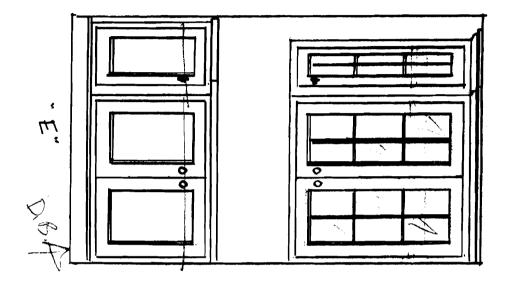

### CABINETRY SPECIFI

### NOTES:

- PLAN REFLECTS MOLDING TO CEL
- SPECIFICATIONS
- SUGGESTED: A
- RECOMMENDED:
- RECOMMENDED:
- STANDARD TOE MOLDING IN MUI
- WALL CABINETR' TASK LIGHTING.
- ELEVATIONS ARI DETAILS SHOUL!
- W944 WAI
- W36 WALL AND SPECIFI
- з. W24.7544
- BCW49 BI 36" WIDE FA
- OPEN SHELF BOARD BACK
- AW1313 / MULLION DO
  - W4244 W DOORS.
- 89 BASE ( 8.
- 9. CTB36 - Cc COOKTOP TO
- 10. CORNER SUS
- 11. PULL OUT TR 12.
- SINGLE DISH
- SINK BASE 3 AND RIGHT.
- SINGLE DISH STILE.
- 15. FHB24 - FL
- MICROWAVE MICROWAVE ! OVERALL.
- AB1818 /
- 18. B42 - BASE
- PULL OUT PA
- REFRIGERATI
- 21. DOUBLE OVE TO BE DIVIDE EXACT OVEN