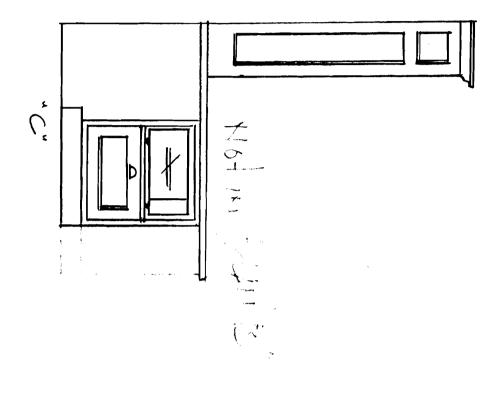

### CABINETRY SPECIFI

### NOTES:

- PLAN REFLECTS MOLDING TO CEL
- SPECIFICATIONS
- SUGGESTED: A
- RECOMMENDED:
- RECOMMENDED:
- STANDARD TOE MOLDING IN MUI
- WALL CABINETR' TASK LIGHTING.
- ELEVATIONS ARI DETAILS SHOUL!
- W944 WAI
- W36 WALL AND SPECIFI
- з. W24.7544
- BCW49 BI 36" WIDE FA
- OPEN SHELF BOARD BACK
- AW1313 / MULLION DO
  - W4244 W DOORS.
- 89 BASE ( 8.
- 9. CTB36 - Cc COOKTOP TO
- 10. CORNER SUS
- 11. PULL OUT TR 12.
- SINGLE DISH
- SINK BASE 3 AND RIGHT.
- SINGLE DISH STILE.
- 15. FHB24 - FL
- MICROWAVE MICROWAVE ! OVERALL.
- AB1818 /
- 18. B42 - BASE
- PULL OUT PA
- REFRIGERATI
- 21. DOUBLE OVE TO BE DIVIDE EXACT OVEN