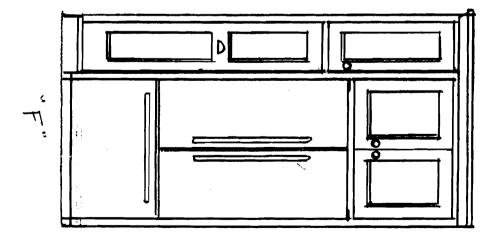

### CABINETRY SPECIFI

### NOTES:

- PLAN REFLECTS MOLDING TO CEL
- SPECIFICATIONS
- SUGGESTED: A
- RECOMMENDED:
- RECOMMENDED:
- STANDARD TOE MOLDING IN MUI
- WALL CABINETR' TASK LIGHTING.
- ELEVATIONS ARI DETAILS SHOUL!
- W944 WAI
- W36 WALL AND SPECIFI
- з. W24.7544
- BCW49 BI 36" WIDE FA
- OPEN SHELF BOARD BACK
- AW1313 / MULLION DO
  - W4244 W DOORS.
- 89 BASE ( 8.
- 9. CTB36 - Cc COOKTOP TO
- 10. CORNER SUS
- 11. PULL OUT TR 12.
- SINGLE DISH
- SINK BASE 3 AND RIGHT.
- SINGLE DISH STILE.
- 15. FHB24 - FL
- MICROWAVE MICROWAVE ! OVERALL.
- AB1818 /
- 18. B42 - BASE
- PULL OUT PA
- REFRIGERATI
- 21. DOUBLE OVE TO BE DIVIDE EXACT OVEN

EXACT MODE

MUDROOM CABINET LOCKERS LEFT AND INSIDE TALL CABINE BENCH WITH LIFT TO WIDE X 18" DEEP.