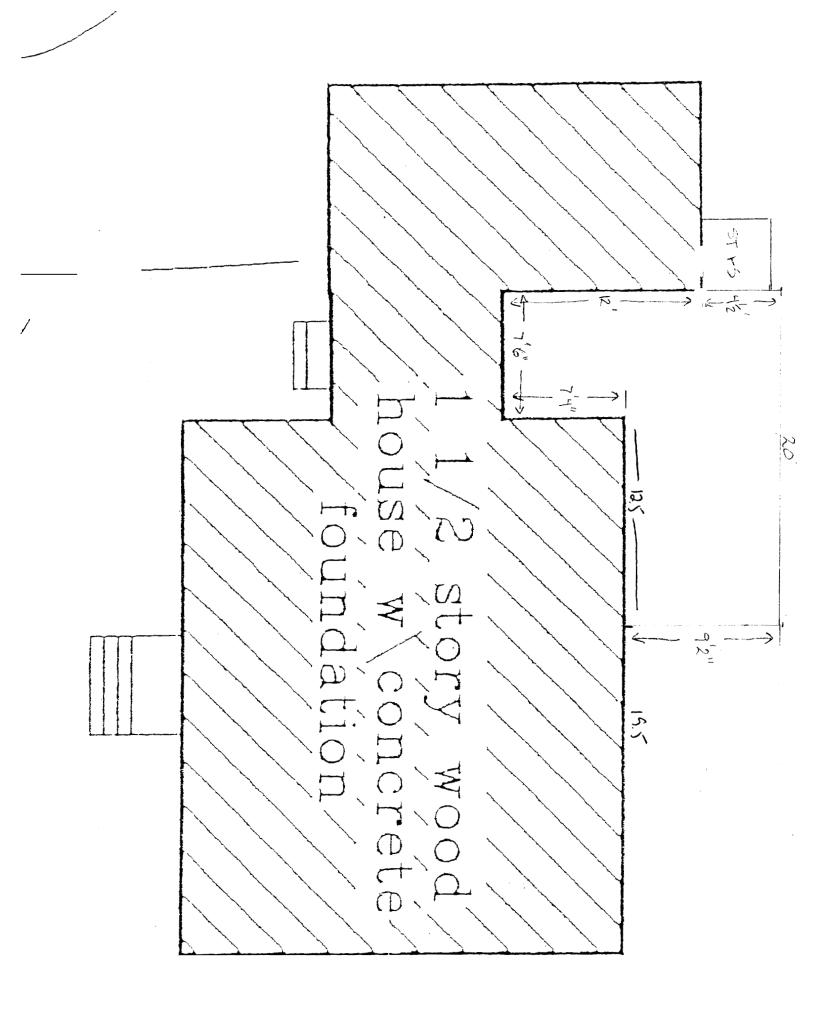

| Location/Address of Construction: 14 IVY Street                                                                      |  |  |
|----------------------------------------------------------------------------------------------------------------------|--|--|
| Total Square Footage of Proposed StructureSquare Footage of Lot238 sy ft10,800 sy ft                                 |  |  |
| Tax Assessor's Chart, Block & Lot   Owner:   Telephone:     Chart#   Block#   Lot#                                   |  |  |
| 177 I 6/7 Jason #Angela Arey 221-2965                                                                                |  |  |
| Jason & Angela Arey                                                                                                  |  |  |
|                                                                                                                      |  |  |
|                                                                                                                      |  |  |
|                                                                                                                      |  |  |
| Project description:                                                                                                 |  |  |
| Back Deck 20' x 9!                                                                                                   |  |  |
| Contractor's name, address & telephone: We will build if ourse (ves,                                                 |  |  |
| Who should we contact when the permit is ready: <u>Angela Arey</u><br>Mailing address: <u>B31-0365 (Cull phone</u> ) |  |  |
| 14 Ivy st                                                                                                            |  |  |