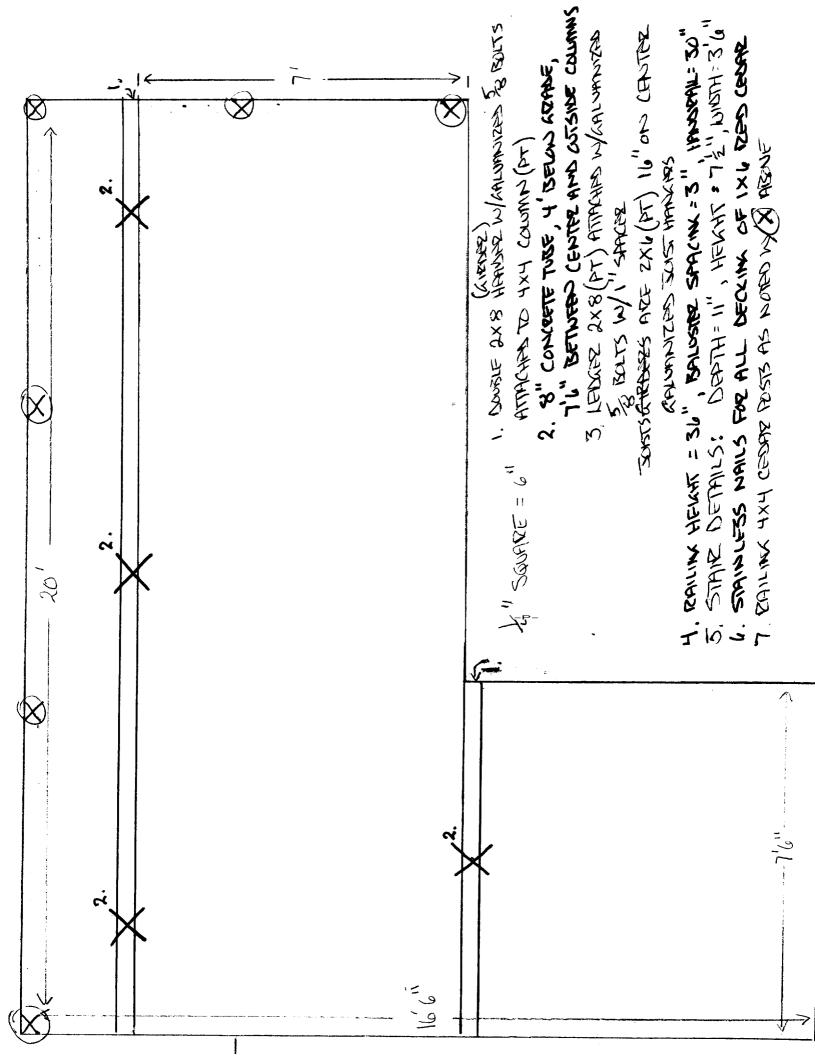

| Location/Address of Construction: 14 IVY Street                                                                      |  |  |
|----------------------------------------------------------------------------------------------------------------------|--|--|
| Total Square Footage of Proposed StructureSquare Footage of Lot238 sy ft10,800 sy ft                                 |  |  |
| Tax Assessor's Chart, Block & Lot   Owner:   Telephone:     Chart#   Block#   Lot#                                   |  |  |
| 177 I 6/7 Jason #Angela Arey 221-2965                                                                                |  |  |
| Jason & Angela Arey                                                                                                  |  |  |
|                                                                                                                      |  |  |
|                                                                                                                      |  |  |
|                                                                                                                      |  |  |
| Project description:                                                                                                 |  |  |
| Back Deck 20' x 9!                                                                                                   |  |  |
| Contractor's name, address & telephone: We will build if ourse (ves,                                                 |  |  |
| Who should we contact when the permit is ready: <u>Angela Arey</u><br>Mailing address: <u>B31-0365 (Cull phone</u> ) |  |  |
| 14 Ivy st                                                                                                            |  |  |