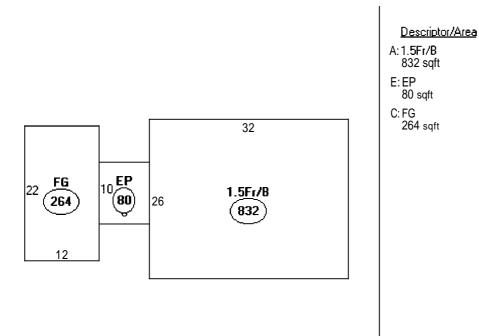

| Location/Address of Construction: 14 IVY Street                                                                      |  |  |
|----------------------------------------------------------------------------------------------------------------------|--|--|
| Total Square Footage of Proposed StructureSquare Footage of Lot238 sy ft10,800 sy ft                                 |  |  |
| Tax Assessor's Chart, Block & Lot   Owner:   Telephone:     Chart#   Block#   Lot#                                   |  |  |
| 177 I 6/7 Jason #Angela Arey 221-2965                                                                                |  |  |
| Jason & Angela Arey                                                                                                  |  |  |
|                                                                                                                      |  |  |
|                                                                                                                      |  |  |
|                                                                                                                      |  |  |
| Project description:                                                                                                 |  |  |
| Back Deck 20' x 9!                                                                                                   |  |  |
| Contractor's name, address & telephone: We will build if ourse (ves,                                                 |  |  |
| Who should we contact when the permit is ready: <u>Angela Arey</u><br>Mailing address: <u>B31-0365 (Cull phone</u> ) |  |  |
| 14 Ivy st                                                                                                            |  |  |