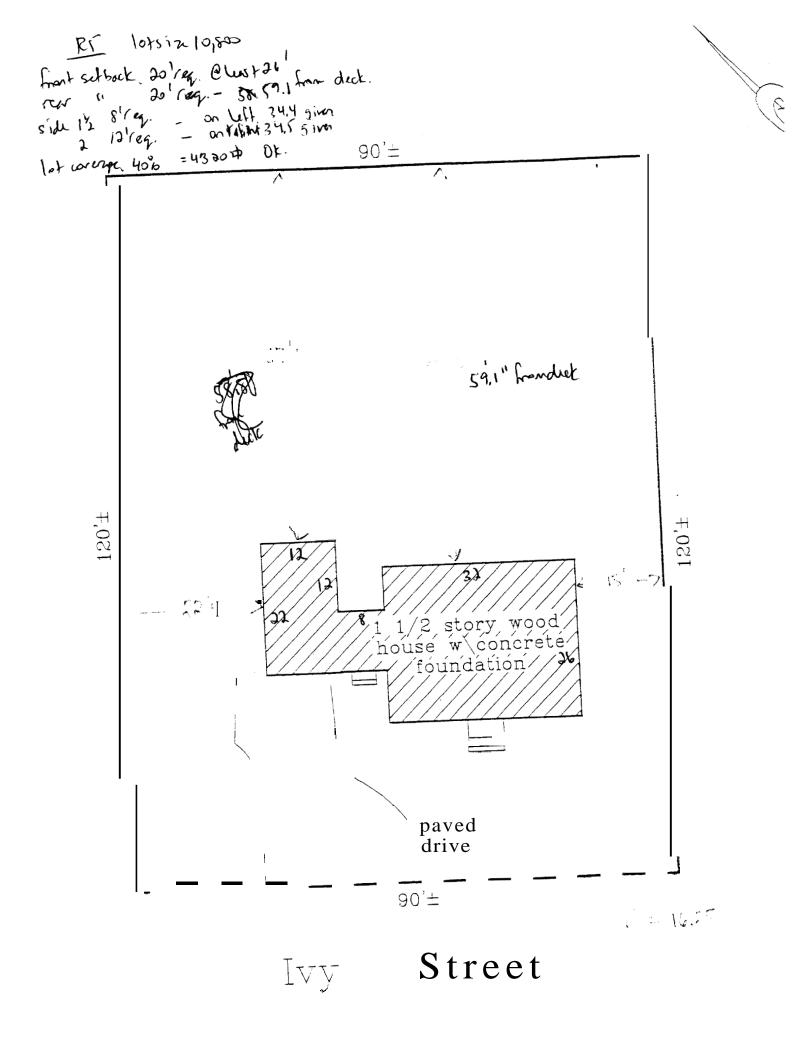

| Location/Address of Construction: 14 IVY Street                                                                      |  |  |
|----------------------------------------------------------------------------------------------------------------------|--|--|
| Total Square Footage of Proposed StructureSquare Footage of Lot238 sy ft10,800 sy ft                                 |  |  |
| Tax Assessor's Chart, Block & Lot   Owner:   Telephone:     Chart#   Block#   Lot#                                   |  |  |
| 177 I 6/7 Jason #Angela Arey 221-2965                                                                                |  |  |
| Jason & Angela Arey                                                                                                  |  |  |
|                                                                                                                      |  |  |
|                                                                                                                      |  |  |
|                                                                                                                      |  |  |
| Project description:                                                                                                 |  |  |
| Back Deck 20' x 9!                                                                                                   |  |  |
| Contractor's name, address & telephone: We will build if ourse (ves,                                                 |  |  |
| Who should we contact when the permit is ready: <u>Angela Arey</u><br>Mailing address: <u>B31-0365 (Cull phone</u> ) |  |  |
| 14 Ivy st                                                                                                            |  |  |