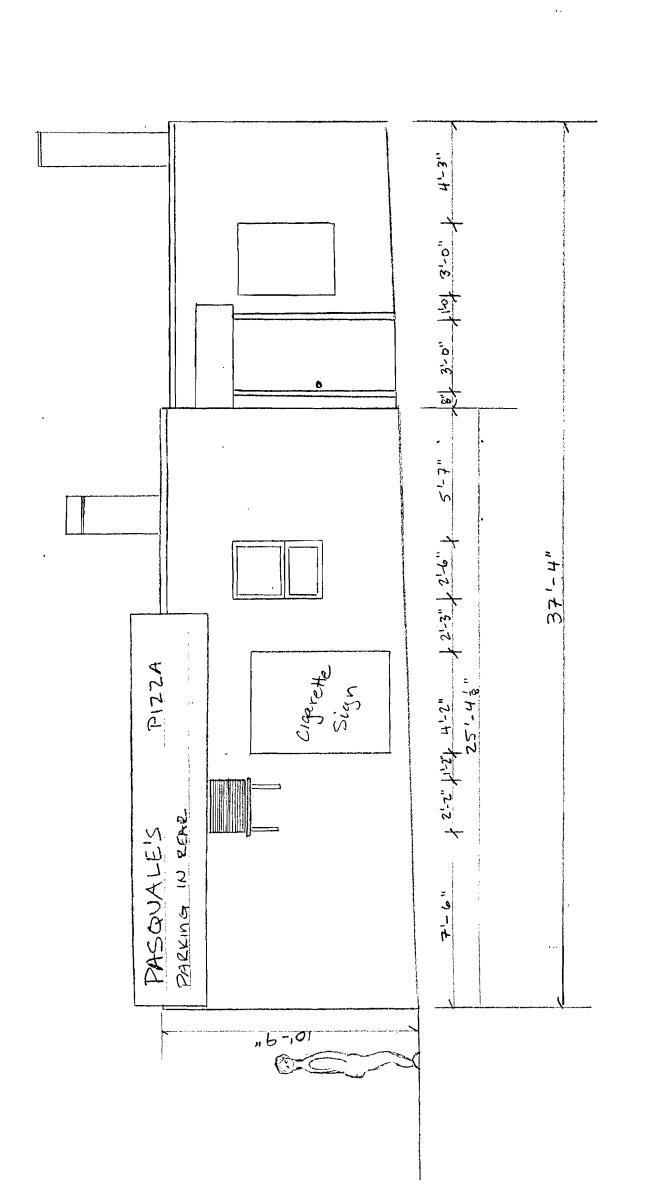

  69. Grill Shell he installed to accordence with 1879 94
- 29) Gull shall be installed in accordance w/NFPA 96

  X30. Your plan Shows Three (3) New windows please Submit Francy
  detail For These window before work beginse