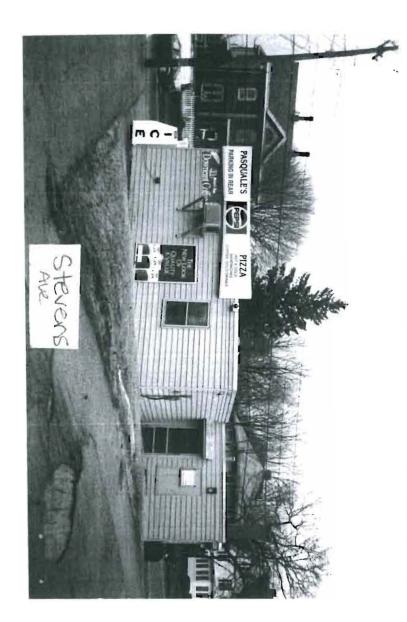

## **BUILDING PERMIT REPORT**

| DATI                 | E: 3/8/58 ADDRESS: 428 Bigston Aux                                                                                                                                                                                                                        |
|----------------------|-----------------------------------------------------------------------------------------------------------------------------------------------------------------------------------------------------------------------------------------------------------|
|                      | SON FOR PERMIT: renovation                                                                                                                                                                                                                                |
|                      |                                                                                                                                                                                                                                                           |
| BUIL                 | DING OWNER: Oney Co.                                                                                                                                                                                                                                      |
| CONT                 | TRACTOR: Som LamberT                                                                                                                                                                                                                                      |
| PERN                 | MIT APPLICANT:                                                                                                                                                                                                                                            |
| USE (                | group $A-3$ boca 1996 construction type $5B$                                                                                                                                                                                                              |
|                      | CONDITION(S) OF APPROVAL                                                                                                                                                                                                                                  |
| This l               | Permit is being issued with the understanding that the following conditions are met:                                                                                                                                                                      |
| Appr                 | oved with the following conditions: *1, *8 * 10 *17 *20, 24, 25 *26 *23 *29 *30                                                                                                                                                                           |
| <del>-X</del> 1.     | This permit does not excuse the applicant from meeting applicable State and Federal rules and laws.                                                                                                                                                       |
| 2.                   | Before concrete for foundation is placed, approvals from the Development Review Coordinator and Inspection Services must be                                                                                                                               |
|                      | obtained. (A 24 hour notice is required prior to inspection)                                                                                                                                                                                              |
| 3.                   | Precaution must be taken to protect concrete from freezing.                                                                                                                                                                                               |
| 4.                   | It is strongly recommended that a registered land surveyor check all foundation forms before concrete is placed. This is done to verify that the proper setbacks are maintained.                                                                          |
| 5.                   | Private garages located beneath habitable rooms in occupancies in Use Group R-1, R-2, R-3 or I-1 shall be separated from                                                                                                                                  |
| ٠.                   | adjacent interior spaces by fire partitions and floor/ceiling assembly which are constructed with not less than 1-hour fire resisting                                                                                                                     |
|                      | rating. Private garages attached side-by-side to rooms in the above occupancies shall be completely separated from the interior                                                                                                                           |
|                      | spaces and the attic area by means of ½ inch gypsum board or the equivalent applied to the garage means of ½ inch gypsum                                                                                                                                  |
| •                    | board or the equivalent applied to the garage side. (Chapter 4 Section 407.0 of the BOCA/1996)                                                                                                                                                            |
| <b>.6</b> .          | All chimneys and vents shall be installed and maintained as per Chapter 12 of the City's Mechanical Code. (The BOCA National Mechanical Code/1993).                                                                                                       |
| 7.                   | Sound transmission control in residential building shall be done in accordance with Chapter 12 section 1214.0 of the city's                                                                                                                               |
| ٠.                   | building code.                                                                                                                                                                                                                                            |
| <del>X</del> 8.      | Guardrails & Handrails: A guardrail system is a system of building components located near the open sides of elevated walking                                                                                                                             |
|                      | surfaces for the purpose of minimizing the possibility of an accidental fall from the walking surface to the lower level. Minimum height all Use Groups 42", except Use Group R which is 36". In occupancies in Use Group A, B, H-4, I-1, I-2 M and R and |
|                      | public garages and open parking structures, open guards shall have balusters or be of solid material such that a sphere with a                                                                                                                            |
|                      | diameter of 4" cannot pass through any opening. Guards shall not have an ornamental pattern that would provide a ladder effect.                                                                                                                           |
|                      | (Handrails shall be a minimum of 34" but not more than 38". Use Group R-3 shall not be less than 30", but not more than 38".)                                                                                                                             |
|                      | Handrail grip size shall have a circular cross section with an outside diameter of at least 1 1/4" and not greater than 2".                                                                                                                               |
| 9.                   | Headroom in habitable space is a minimum of 7'6".                                                                                                                                                                                                         |
| $\mathcal{K}^{10}$ . | Stair construction in Use Group R-3 & R-4 is a minimum of 10" tread and 7 3/4" maximum rise. All other Use group minimum                                                                                                                                  |
| 11.                  | 11" tread. 7" maximum rise.  The minimum headroom in all parts of a stairway shall not be less than 80 inches. (6' 8")                                                                                                                                    |
| 12.                  | Every sleeping room below the fourth story in buildings of use Groups R and I-1 shall have at least one operable window or                                                                                                                                |
|                      | exterior door approved for emergency egress or rescue. The units must be operable from the inside without the use of special                                                                                                                              |
|                      | knowledge or separate tools. Where windows are provided as means of egress or rescue they shall have a sill height not more                                                                                                                               |
|                      | than 44 inches (1118mm) above the floor. All egress or rescue windows from sleeping rooms shall have a minimum net clear                                                                                                                                  |
|                      | opening height dimension of 24 inches (610mm). The minimum net clear opening width dimension shall be 20 inches (508mm) and a minimum net clear opening of 5.7 sq. ft.                                                                                    |
| 13.                  | Each apartment shall have access to two (2) separate, remote and approved means of egress. A single exit is acceptable when it                                                                                                                            |
|                      | exits directly from the apartment to the building exterior with no communications to other apartment units.                                                                                                                                               |
| 14.                  | All vertical openings shall be enclosed with construction having a fire rating of at lest one (1)hour, including fire doors with self                                                                                                                     |

## LAND USE - ZONING REPORT

| ADDRESS: 42-8 Brighton Avenue DATE: 36/98                                                                                                                                           |
|-------------------------------------------------------------------------------------------------------------------------------------------------------------------------------------|
| REASON FOR PERMIT: to Allow A retail Coffee Shop                                                                                                                                    |
| BUILDING OWNER: ONEX Co. C-B-L: 177-I-001                                                                                                                                           |
| PERMIT APPLICANT: SAM LAMber                                                                                                                                                        |
| APPROVED: With conditions DENIED:                                                                                                                                                   |
| #7, #9                                                                                                                                                                              |
| CONDITION(S) OF APPROVAL                                                                                                                                                            |
| 1. During its existence, all aspects of the Home Occupation criteria, Section 14-410, shall be                                                                                      |
| maintained.  2. The footprint of the existing shall not be increased during maintenance                                                                                             |
| reconstruction.  3. All the conditions placed on the original, previously approved, permit issued on                                                                                |
| are still in effect for this amendment.                                                                                                                                             |
| - 4. Your present structure is legally nonconforming as to rear and side setbacks. If you were                                                                                      |
| to demolish the building on your own volition, you will <u>not</u> be able to maintain these same setbacks. Instead you would need to meet the zoning setbacks set forth in today's |
| ordinances. In order to preserve these legally non-conforming setbacks, you may only                                                                                                |
| rebuild the garage in place and in phases.  5. This property shall remain a single family dwelling. Any change of use shall require a                                               |
| separate permit application for review and approval.                                                                                                                                |
| 6. Our records indicate that this property has a legal use of units. Any change in this approved use shall require a separate permit application for review and approval.           |
| Separate permits shall be required for any signage.                                                                                                                                 |
| 8. Separate permits shall be required for future decks and/or garage.  Other requirements of condition As you are Aware, This retail use is A                                       |
| legal NonConformity. This shall not be A restament with Any                                                                                                                         |
| Sit down Seating (Notables or chairs, Nor counter Stools                                                                                                                            |
| Are Allowable), No Drive up or Drive Thu Service is                                                                                                                                 |
| MAN Allowable,                                                                                                                                                                      |
| Marge Schmuckal, Zoning Administrator, Asst. Chief of Code Enforcement                                                                                                              |
| Asst. Office of Code Effectional                                                                                                                                                    |