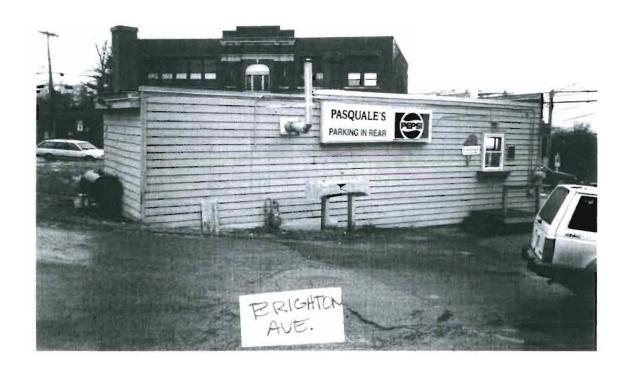

## **BUILDING PERMIT REPORT**

| DATI                 | E: 3/8/58 ADDRESS: 428 Bigston Aux                                                                                                                                                                                                                        |
|----------------------|-----------------------------------------------------------------------------------------------------------------------------------------------------------------------------------------------------------------------------------------------------------|
|                      | SON FOR PERMIT: renovation                                                                                                                                                                                                                                |
|                      |                                                                                                                                                                                                                                                           |
| BUIL                 | DING OWNER: Oney Co.                                                                                                                                                                                                                                      |
| CONT                 | TRACTOR: Som LamberT                                                                                                                                                                                                                                      |
| PERN                 | MIT APPLICANT:                                                                                                                                                                                                                                            |
| USE (                | group $A-3$ boca 1996 construction type $5B$                                                                                                                                                                                                              |
|                      | CONDITION(S) OF APPROVAL                                                                                                                                                                                                                                  |
| This l               | Permit is being issued with the understanding that the following conditions are met:                                                                                                                                                                      |
| Appr                 | oved with the following conditions: *1, *8 * 10 *17 *20, 24, 25 *26 *23 *29 *30                                                                                                                                                                           |
| <del>-X</del> 1.     | This permit does not excuse the applicant from meeting applicable State and Federal rules and laws.                                                                                                                                                       |
| 2.                   | Before concrete for foundation is placed, approvals from the Development Review Coordinator and Inspection Services must be                                                                                                                               |
|                      | obtained. (A 24 hour notice is required prior to inspection)                                                                                                                                                                                              |
| 3.                   | Precaution must be taken to protect concrete from freezing.                                                                                                                                                                                               |
| 4.                   | It is strongly recommended that a registered land surveyor check all foundation forms before concrete is placed. This is done to verify that the proper setbacks are maintained.                                                                          |
| 5.                   | Private garages located beneath habitable rooms in occupancies in Use Group R-1, R-2, R-3 or I-1 shall be separated from                                                                                                                                  |
| ٠.                   | adjacent interior spaces by fire partitions and floor/ceiling assembly which are constructed with not less than 1-hour fire resisting                                                                                                                     |
|                      | rating. Private garages attached side-by-side to rooms in the above occupancies shall be completely separated from the interior                                                                                                                           |
|                      | spaces and the attic area by means of ½ inch gypsum board or the equivalent applied to the garage means of ½ inch gypsum                                                                                                                                  |
| •                    | board or the equivalent applied to the garage side. (Chapter 4 Section 407.0 of the BOCA/1996)                                                                                                                                                            |
| <b>.6</b> .          | All chimneys and vents shall be installed and maintained as per Chapter 12 of the City's Mechanical Code. (The BOCA National Mechanical Code/1993).                                                                                                       |
| 7.                   | Sound transmission control in residential building shall be done in accordance with Chapter 12 section 1214.0 of the city's                                                                                                                               |
| ٠.                   | building code.                                                                                                                                                                                                                                            |
| <del>X</del> 8.      | Guardrails & Handrails: A guardrail system is a system of building components located near the open sides of elevated walking                                                                                                                             |
|                      | surfaces for the purpose of minimizing the possibility of an accidental fall from the walking surface to the lower level. Minimum height all Use Groups 42", except Use Group R which is 36". In occupancies in Use Group A, B, H-4, I-1, I-2 M and R and |
|                      | public garages and open parking structures, open guards shall have balusters or be of solid material such that a sphere with a                                                                                                                            |
|                      | diameter of 4" cannot pass through any opening. Guards shall not have an ornamental pattern that would provide a ladder effect.                                                                                                                           |
|                      | (Handrails shall be a minimum of 34" but not more than 38". Use Group R-3 shall not be less than 30", but not more than 38".)                                                                                                                             |
|                      | Handrail grip size shall have a circular cross section with an outside diameter of at least 1 1/4" and not greater than 2".                                                                                                                               |
| 9.                   | Headroom in habitable space is a minimum of 7'6".                                                                                                                                                                                                         |
| $\mathcal{K}^{10}$ . | Stair construction in Use Group R-3 & R-4 is a minimum of 10" tread and 7 3/4" maximum rise. All other Use group minimum                                                                                                                                  |
| 11.                  | 11" tread. 7" maximum rise.  The minimum headroom in all parts of a stairway shall not be less than 80 inches. (6' 8")                                                                                                                                    |
| 12.                  | Every sleeping room below the fourth story in buildings of use Groups R and I-1 shall have at least one operable window or                                                                                                                                |
|                      | exterior door approved for emergency egress or rescue. The units must be operable from the inside without the use of special                                                                                                                              |
|                      | knowledge or separate tools. Where windows are provided as means of egress or rescue they shall have a sill height not more                                                                                                                               |
|                      | than 44 inches (1118mm) above the floor. All egress or rescue windows from sleeping rooms shall have a minimum net clear                                                                                                                                  |
|                      | opening height dimension of 24 inches (610mm). The minimum net clear opening width dimension shall be 20 inches (508mm) and a minimum net clear opening of 5.7 sq. ft.                                                                                    |
| 13.                  | Each apartment shall have access to two (2) separate, remote and approved means of egress. A single exit is acceptable when it                                                                                                                            |
|                      | exits directly from the apartment to the building exterior with no communications to other apartment units.                                                                                                                                               |
| 14.                  | All vertical openings shall be enclosed with construction having a fire rating of at lest one (1)hour, including fire doors with self                                                                                                                     |

## LAND USE - ZONING REPORT

| ADDRESS: 42-8 Brighton Avenue DATE: 36/98                                                                                                                                           |
|-------------------------------------------------------------------------------------------------------------------------------------------------------------------------------------|
| REASON FOR PERMIT: to Allow A retail Coffee Shop                                                                                                                                    |
| BUILDING OWNER: ONEX Co. C-B-L: 177-I-001                                                                                                                                           |
| PERMIT APPLICANT: SAM LAMber                                                                                                                                                        |
| APPROVED: With conditions DENIED:                                                                                                                                                   |
| #7, #9                                                                                                                                                                              |
| CONDITION(S) OF APPROVAL                                                                                                                                                            |
| 1. During its existence, all aspects of the Home Occupation criteria, Section 14-410, shall be                                                                                      |
| maintained.  2. The footprint of the existing shall not be increased during maintenance                                                                                             |
| reconstruction.  3. All the conditions placed on the original, previously approved, permit issued on                                                                                |
| are still in effect for this amendment.                                                                                                                                             |
| - 4. Your present structure is legally nonconforming as to rear and side setbacks. If you were                                                                                      |
| to demolish the building on your own volition, you will <u>not</u> be able to maintain these same setbacks. Instead you would need to meet the zoning setbacks set forth in today's |
| ordinances. In order to preserve these legally non-conforming setbacks, you may only                                                                                                |
| rebuild the garage in place and in phases.  5. This property shall remain a single family dwelling. Any change of use shall require a                                               |
| separate permit application for review and approval.                                                                                                                                |
| 6. Our records indicate that this property has a legal use of units. Any change in this approved use shall require a separate permit application for review and approval.           |
| Separate permits shall be required for any signage.                                                                                                                                 |
| 8. Separate permits shall be required for future decks and/or garage.  Other requirements of condition As you are Aware, This retail use is A                                       |
| legal NonConformity. This shall not be A restament with Any                                                                                                                         |
| Sit down Seating (Notables or chairs, Nor counter Stools                                                                                                                            |
| Are Allowable), No Drive up or Drive Thu Service is                                                                                                                                 |
| MAN Allowable,                                                                                                                                                                      |
| Marge Schmuckal, Zoning Administrator, Asst. Chief of Code Enforcement                                                                                                              |
| Asst. Office of Code Effectional                                                                                                                                                    |