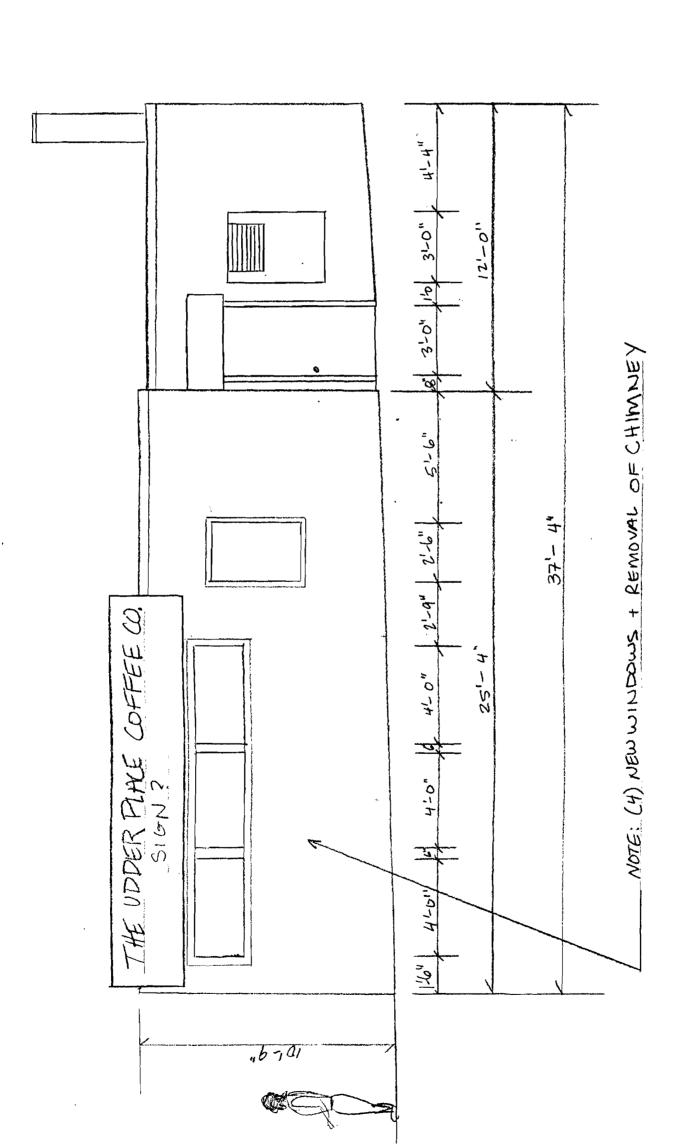

2026 H. 170

17

少五十八八

NEWFLOOR PLAN 428 BRIGHTON AVE SCALE &= 1'-0"

EXISTINGA SIDE ELEVATION OF 428 BRIGHTON STEVENS AVE. SIDE SCALE 4"= 1'-0"

NOW SIDE ELEVATION OF 428 BRIGHTON STEVENS AVE. SIDE SCALE 4"= 1-0"