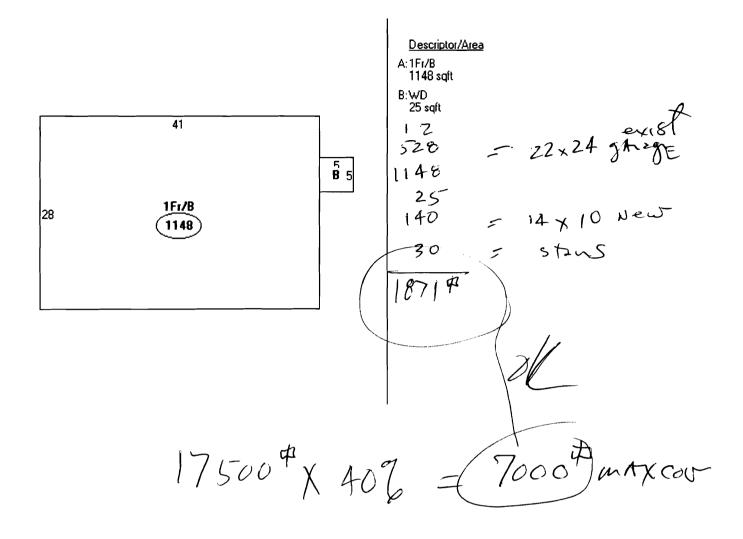

| Location/Address of Construction: 200                                                                                                                  | Stevens Ave Portlane                                                                                                                                                                                                                                                                                | IME                                   |  |  |  |  |
|--------------------------------------------------------------------------------------------------------------------------------------------------------|-----------------------------------------------------------------------------------------------------------------------------------------------------------------------------------------------------------------------------------------------------------------------------------------------------|---------------------------------------|--|--|--|--|
| Total Square Footage of Proposed Structure                                                                                                             | Square Footage of Lot                                                                                                                                                                                                                                                                               | e t                                   |  |  |  |  |
| Tax Assessor's Chart, Block & Lot                                                                                                                      | Owner:                                                                                                                                                                                                                                                                                              | Telephone:                            |  |  |  |  |
| $\begin{array}{ccc} \text{Chart#} & \text{Block#} & \text{Lot#} \\ 177 & H & 2 \end{array}$                                                            | John+ marilyn Devine                                                                                                                                                                                                                                                                                | 207-772-4458                          |  |  |  |  |
| Lessee/Buyer's Name (If Applicable)                                                                                                                    | Applicant name, address & telephone:<br>Town Devine                                                                                                                                                                                                                                                 | Cost Of<br>Work: <b>\$_</b> ]7,000,00 |  |  |  |  |
|                                                                                                                                                        | 28 Roundabout Ln                                                                                                                                                                                                                                                                                    | D #                                   |  |  |  |  |
|                                                                                                                                                        | Portland, ME 04102                                                                                                                                                                                                                                                                                  | Fee: \$                               |  |  |  |  |
|                                                                                                                                                        | 172,4460                                                                                                                                                                                                                                                                                            | C of O Fee: \$                        |  |  |  |  |
|                                                                                                                                                        | o fomily                                                                                                                                                                                                                                                                                            |                                       |  |  |  |  |
| If vacant, what was the previous use?                                                                                                                  | ·                                                                                                                                                                                                                                                                                                   |                                       |  |  |  |  |
| Proposed Specific use: <u>Some</u><br>Is property part of a subdivision? <u>NO</u>                                                                     | If yes please name                                                                                                                                                                                                                                                                                  |                                       |  |  |  |  |
|                                                                                                                                                        |                                                                                                                                                                                                                                                                                                     |                                       |  |  |  |  |
| addition of muderoon                                                                                                                                   | n to first floor aparts                                                                                                                                                                                                                                                                             | nent                                  |  |  |  |  |
|                                                                                                                                                        |                                                                                                                                                                                                                                                                                                     |                                       |  |  |  |  |
|                                                                                                                                                        |                                                                                                                                                                                                                                                                                                     |                                       |  |  |  |  |
| Contractor's name, address & telephone: RCBERT PAL'ENPORT 15 BARTOL 15 Rd                                                                              |                                                                                                                                                                                                                                                                                                     |                                       |  |  |  |  |
| Who should we contact when the permit is ready: Mark Devine - 233-6243 OF<br>Mailing address:                                                          |                                                                                                                                                                                                                                                                                                     |                                       |  |  |  |  |
| Who should we contact when the permit is ready: Who we contact when the permit is ready:                                                               |                                                                                                                                                                                                                                                                                                     |                                       |  |  |  |  |
| 200 Stevens Ave                                                                                                                                        |                                                                                                                                                                                                                                                                                                     |                                       |  |  |  |  |
| Portland the 04102                                                                                                                                     |                                                                                                                                                                                                                                                                                                     |                                       |  |  |  |  |
|                                                                                                                                                        |                                                                                                                                                                                                                                                                                                     | CTION                                 |  |  |  |  |
| Please submit all of the information out                                                                                                               |                                                                                                                                                                                                                                                                                                     | Cheekiist.                            |  |  |  |  |
| Failure to do so will result in the automa                                                                                                             | atic denial of your permit.                                                                                                                                                                                                                                                                         | TLANDIN /                             |  |  |  |  |
| In order to be sure the City fully understands the full scope of the project, the Planning and Development Department may                              |                                                                                                                                                                                                                                                                                                     |                                       |  |  |  |  |
| request additional information prior to the issuance of a permit. For further information states in line at 2 10 2 3 3 3 3 3 3 3 3 3 3 3 3 3 3 3 3 3 3 |                                                                                                                                                                                                                                                                                                     |                                       |  |  |  |  |
| www.portlandmaine.gov, stop by the Building Inspections office, room 315 City Hat BF calls 74-8703.                                                    |                                                                                                                                                                                                                                                                                                     |                                       |  |  |  |  |
|                                                                                                                                                        |                                                                                                                                                                                                                                                                                                     | MAY                                   |  |  |  |  |
| I hereby certify that I am the Owner of record of the nam                                                                                              | I hereby certify that I am the Owner of record of the named property, or that the owner of record uthorizes the proposed work and that I have<br>been authorized by the owner to make this application as his/her authorized agent. I agree to conform to all applicable here of this jurisdiction. |                                       |  |  |  |  |
| In addition, if a permit for work described in this applicati                                                                                          | ion is issued, I certify that the Code Official southori                                                                                                                                                                                                                                            | zed representative shall have the     |  |  |  |  |
| authority to enter all areas covered by this permit at any reasonable hour to enforce the provisions of the codes applicable to this permit.           |                                                                                                                                                                                                                                                                                                     |                                       |  |  |  |  |
|                                                                                                                                                        |                                                                                                                                                                                                                                                                                                     |                                       |  |  |  |  |
| Signature of applicant: Muly                                                                                                                           | Devre Date: 5                                                                                                                                                                                                                                                                                       | -25-07                                |  |  |  |  |
|                                                                                                                                                        |                                                                                                                                                                                                                                                                                                     |                                       |  |  |  |  |