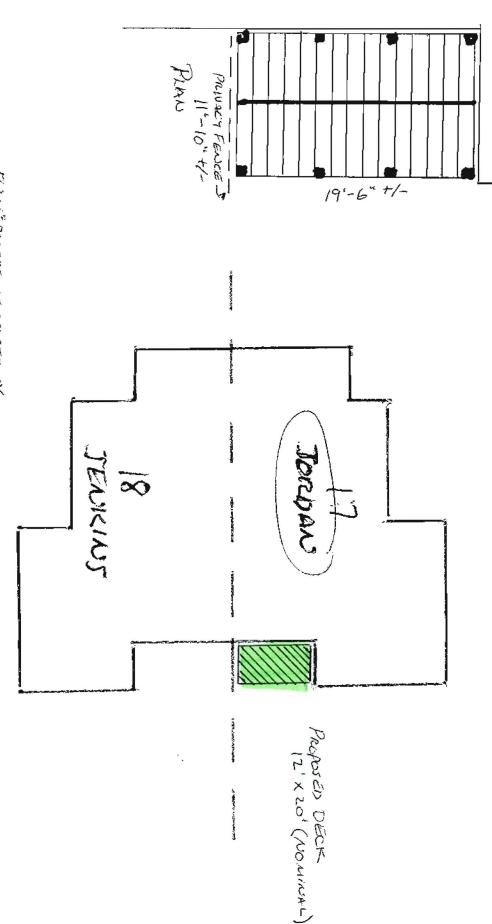

#### Comments:

10/15/2010-jrioux: Patio is less than thirty (30) inches above grade, and not attached to the existing structure; 2X6" floor joist will run half the width to supports.

**PERMIT ISSUED** 

OCT 15 700

# Map

CONDO

5/4"x6" PRESSURE TREATED DECKING

2x6 PT LUMBER @ 16"CIC.
W/2x6 RIM 5018TS
44 NMLS & SCREWS COMPONIBLE WARM
PRESSURE TERRESLUMBER
CROSS SECTION

CRUSHED ROCK AND LANDSCAPE CHOTH UNDER DECK EXCEPT IN AREAS WHERE CONCRETE PATTO BLUCKS ALREADY EXIST.

DECK SUPPORTED BY CONCRETE PATTO BLUCFREE FLUMTING, NOT ATTACHED TO HOUSE