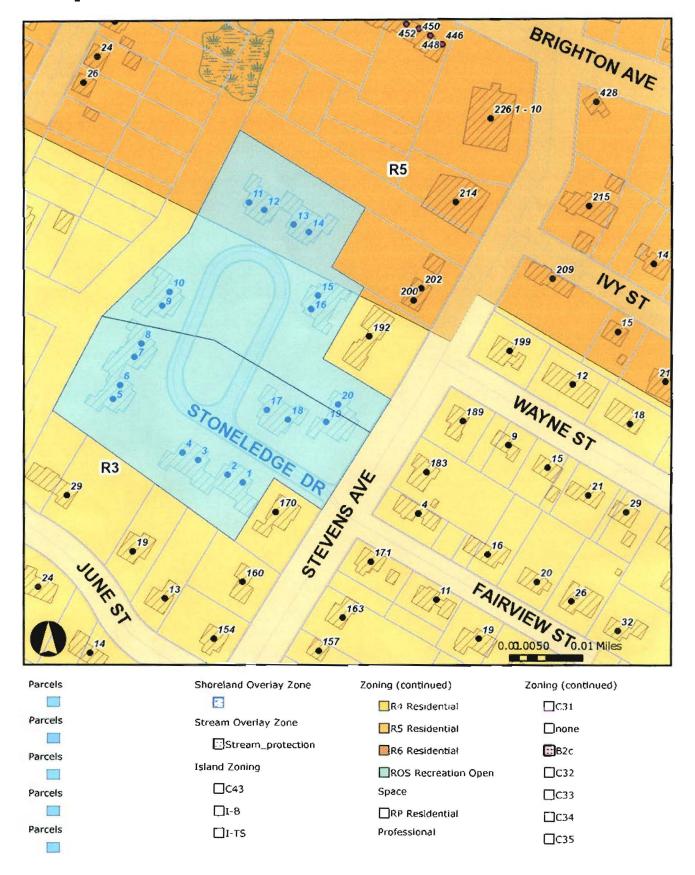

| Location/Address of Construction:                                                                                                                                                                                                                                                  | 2 Stoneledge -                                                                                                                             |                                                                    |
|------------------------------------------------------------------------------------------------------------------------------------------------------------------------------------------------------------------------------------------------------------------------------------|--------------------------------------------------------------------------------------------------------------------------------------------|--------------------------------------------------------------------|
| Total Square Footage of Proposed Structure/A                                                                                                                                                                                                                                       | rea Square For age of Lot                                                                                                                  | Number of Stories                                                  |
| Tax Assessor's Chart, Block & Lot Chart# Block# Lot#                                                                                                                                                                                                                               | Applicant * must be owner, Lessee of Name CLOVER JERO Address /7 5 TONELEVAL City, State & Zip Puretrann, 4                                | DA. (267) 899-1683                                                 |
| Lessee/DBA (If Applicable)                                                                                                                                                                                                                                                         | Owner (if different from Applicant) Name Address City, State & Zip                                                                         | <u> </u>                                                           |
| Current legal use (i.e. single family)  If vacant, what was the previous use?  Proposed Specific use:  Is property part of a subdivision?  Project description:  COUSTRUCT A DETURNED PRAINE DECK REMAINS LITHIA  CONTRACTO'S name:  TOHNSTON BL                                   | If yes, please name THE  EXURE TREATED (LOCAT)  THE FOOTPRINT OF THE  SILDING                                                              | PATIO DECK CNGROWD                                                 |
| Address: E LUPIUE LAWE  City, State & Zip ROCKPART, M.  Who should we contact when the permit is reac  Mailing address: SAME                                                                                                                                                       | E 04756                                                                                                                                    | Telephone: (202) 576-313                                           |
| Please submit all of the information                                                                                                                                                                                                                                               | automatic denial of your pen                                                                                                               | mit.                                                               |
| may request additional information prior to the iss<br>this form and other applications visit the Inspection<br>Division office, room 315 City Hall or call 874-8703                                                                                                               | suance of a permit. For further inform                                                                                                     | iation or to download copies of                                    |
| hereby certify that I am the Owner of second of the new that I have been authorized by the owner to make this aws of this jurisdiction. In addition, if a permit for worsuthorized representative shall have the authority to enprovisions of the codes applicable to this permit. | application as his/her authorized agent. I<br>ik described in this application is issued, I<br>ter all areas covered by this permit at any | egree to conform to all policable certify that the Cook Office I's |
| Signature: Close Vordan                                                                                                                                                                                                                                                            | Date: 9-20-0                                                                                                                               | 2 000020 2000                                                      |
| This is not a permit; you may                                                                                                                                                                                                                                                      | not commence ANY work until the                                                                                                            | e permit is issued was well and Mains                              |