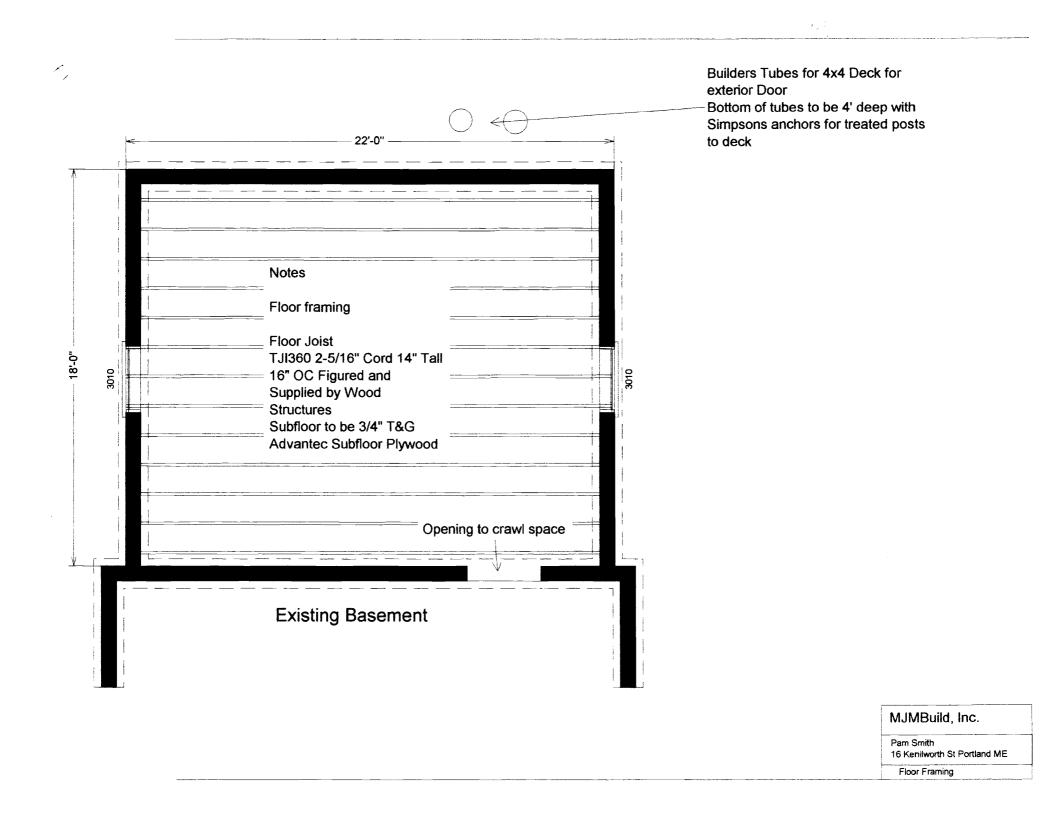

| City of Portland, Maine - Buil                                                                | ding or Use Permi       | t            |                 | Permit No:             | Date Applied For:      | CBL:                |
|-----------------------------------------------------------------------------------------------|-------------------------|--------------|-----------------|------------------------|------------------------|---------------------|
| 389 Congress Street, 04101 Tel: (2                                                            | 207) 874-8703, Fax: (   | (207) 87-    | 4 <b>-8</b> 716 | 08-0654                | 06/10/2008             | 177 E006001         |
| Location of Construction:                                                                     | Owner Name:             |              | T               | Owner Address:         |                        | Phone:              |
| 16 KENILWORTH ST                                                                              | SMITH ANDREW D          | & PAME       | ELA             | 16 KENILWORTH          | ł ST                   | 207-577-7767        |
| Business Name:                                                                                | Contractor Name:        |              |                 | Contractor Address:    |                        | Phone               |
|                                                                                               | MJM Build, Inc.         |              |                 | 73 Main Street List    | bon Falls              | (207) 577-7767      |
| Lessee/Buyer's Name                                                                           | Phone:                  | _            |                 | Permit Type:           |                        |                     |
|                                                                                               |                         |              |                 | Additions - Dwell      | ings                   |                     |
| Proposed Use:                                                                                 |                         |              | Propose         | d Project Description: |                        |                     |
| Single Family Home - 18'x22' one stor                                                         | ry addition with Laundr | У            | 18'x22          | one story addition     | with Laundry Room      | and Half Bath       |
| Room and Half Bath                                                                            |                         |              |                 |                        |                        |                     |
|                                                                                               |                         |              |                 |                        |                        |                     |
|                                                                                               |                         |              |                 |                        |                        |                     |
|                                                                                               |                         |              |                 |                        |                        |                     |
| Dept: Zoning Status: A                                                                        | pproved with Condition  | ns Rev       | viewer:         | Ann Machado            | Approval D             | ate: 06/20/2008     |
| Note:                                                                                         |                         |              |                 |                        |                        | Ok to Issue: 🗹      |
| 1) As discussed during the review pr                                                          |                         |              |                 |                        |                        |                     |
| required setbacks must be establis located by a surveyor.                                     | hed. Due to the proximi | ity of the   | setback         | s of the proposed a    | ddition, it may be rea | quired to be        |
| <ol> <li>This property shall remain a single<br/>approval.</li> </ol>                         | e family dwelling. Any  | change of    | use sh          | all require a separat  | e permit application   | for review and      |
| <ol> <li>This permit is being approved on work.</li> </ol>                                    | the basis of plans subm | itted. An    | y devia         | tions shall require a  | separate approval b    | efore starting that |
| Dept: Building Status: A                                                                      | pproved with Condition  | ns <b>Re</b> | viewer:         | Tom Markley            | Approval D             | ate: 07/14/2008     |
| Note:                                                                                         |                         |              |                 |                        |                        | Ok to Issue: 🗹      |
| <ol> <li>Separate permits are required for a<br/>Separate plans may need to be sub</li> </ol> | • • • •                 |              | •               |                        |                        |                     |
| 2) Application approval based upon and approval prior to work.                                | information provided by | y applicai   | nt. Any         | deviation from app     | roved plans requires   | separate review     |