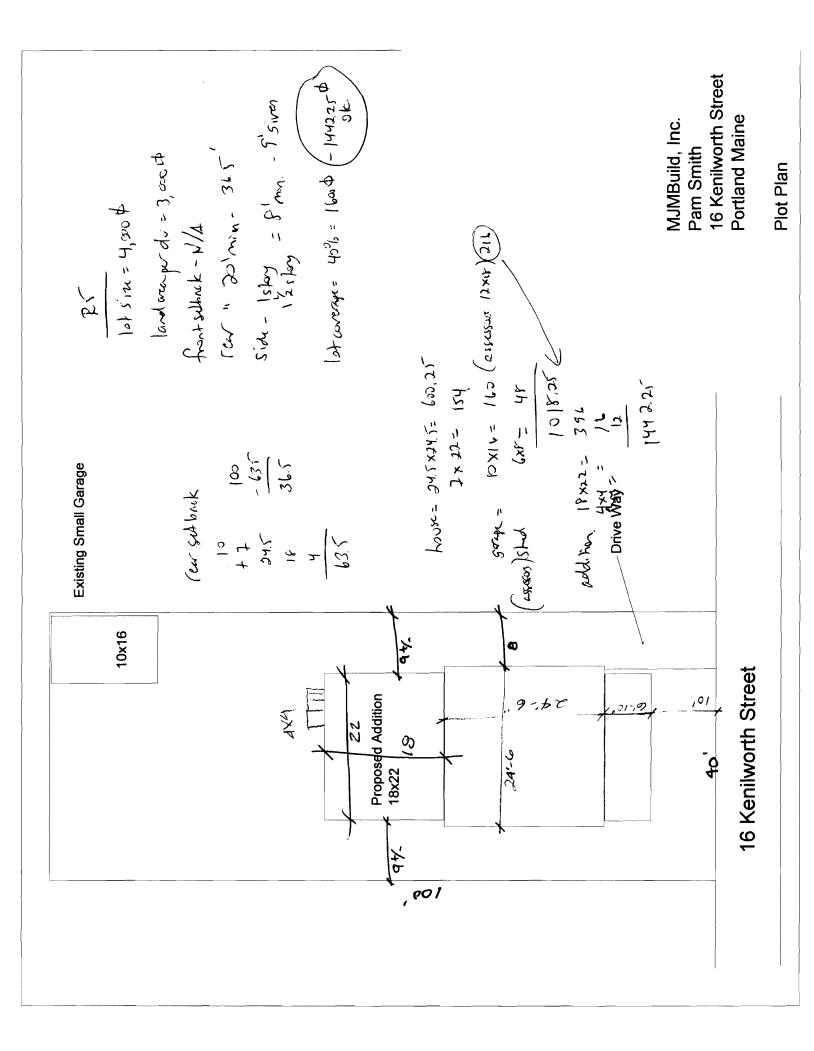

| Location/Address of Construction: 16 KE                                 | INLWORTH STREET                                 |                                    |
|-------------------------------------------------------------------------|-------------------------------------------------|------------------------------------|
| Total Square Footage of Proposed Structure/A                            | rea Square Footage of Lot                       | 4,000                              |
| Tax Assessor's Chart, Block & Lot                                       | Applicant * <u>must</u> be owner, Lessee or Buy | yer* Telephone:                    |
| Chart# Block# Lot#                                                      | Name MJMBUILD, mic                              | 577-7767                           |
|                                                                         | Address 73 MAIN ST                              | 211-1141                           |
| 12 L/20 C 14 210, 327                                                   | City, State & ZipLiSBON Prushi                  |                                    |
| Lessee/DBA (If Applicable)                                              | Owner (if different from Applicant)             | Cost Of<br>Work: \$ <b>49, 000</b> |
|                                                                         | Name PAM SMITH                                  | Work: \$ 1,000                     |
|                                                                         | Address ILE KENIL WORTH ST                      | C of O Fee: \$                     |
|                                                                         | City, State & Zip<br>Pol TLAND Me 04102         | Total Fee: \$                      |
| Current legal use (i.e. single family)                                  | The FAMILY                                      |                                    |
| If vacant, what was the previous use?                                   | under ballycon                                  |                                    |
| Proposed Specific use:                                                  | If yes, please name                             |                                    |
| Project description:<br>AN addition 18 X22 U<br>addition is one storug. | with launding noon 5 1/2 k                      | sath. This                         |
| AN addition ISALL O                                                     |                                                 |                                    |
|                                                                         |                                                 |                                    |
| Contractor's name: MJMBUILD, MC                                         | Michael Mooney                                  |                                    |
| Address: 73 MAIN ST                                                     | <b>v</b>                                        |                                    |
| City, State & Zip LISBON FALLS M                                        | e 04252                                         | _ Telephone: _ <b>577-7767</b>     |
| Who should we contact when the permit is read                           | ły:                                             | Telephone:                         |
| Mailing address: 73 MAIN ST LI                                          | SBON FALLS ME 04252                             | <u>.</u>                           |

| City of Portland, Maine - Buil                                                                | ding or Use Permi       | t            |                 | Permit No:             | Date Applied For:      | CBL:                |
|-----------------------------------------------------------------------------------------------|-------------------------|--------------|-----------------|------------------------|------------------------|---------------------|
| 389 Congress Street, 04101 Tel: (2                                                            | 207) 874-8703, Fax: (   | (207) 87-    | 4 <b>-8</b> 716 | 08-0654                | 06/10/2008             | 177 E006001         |
| Location of Construction:                                                                     | Owner Name:             |              | T               | Owner Address:         |                        | Phone:              |
| 16 KENILWORTH ST                                                                              | SMITH ANDREW D          | & PAME       | ELA             | 16 KENILWORTH          | ł ST                   | 207-577-7767        |
| Business Name:                                                                                | Contractor Name:        |              |                 | Contractor Address:    |                        | Phone               |
|                                                                                               | MJM Build, Inc.         |              |                 | 73 Main Street List    | bon Falls              | (207) 577-7767      |
| Lessee/Buyer's Name                                                                           | Phone:                  | _            |                 | Permit Type:           |                        |                     |
|                                                                                               |                         |              |                 | Additions - Dwell      | ings                   |                     |
| Proposed Use:                                                                                 |                         |              | Propose         | d Project Description: |                        |                     |
| Single Family Home - 18'x22' one stor                                                         | ry addition with Laundr | У            | 18'x22          | one story addition     | with Laundry Room      | and Half Bath       |
| Room and Half Bath                                                                            |                         |              |                 |                        |                        |                     |
|                                                                                               |                         |              |                 |                        |                        |                     |
|                                                                                               |                         |              |                 |                        |                        |                     |
|                                                                                               |                         |              |                 |                        |                        |                     |
| Dept: Zoning Status: A                                                                        | pproved with Condition  | ns Rev       | viewer:         | Ann Machado            | Approval D             | ate: 06/20/2008     |
| Note:                                                                                         |                         |              |                 |                        |                        | Ok to Issue: 🗹      |
| 1) As discussed during the review pr                                                          |                         |              |                 |                        |                        |                     |
| required setbacks must be establis located by a surveyor.                                     | hed. Due to the proximi | ity of the   | setback         | s of the proposed a    | ddition, it may be rea | quired to be        |
| <ol> <li>This property shall remain a single<br/>approval.</li> </ol>                         | e family dwelling. Any  | change of    | use sh          | all require a separat  | e permit application   | for review and      |
| <ol> <li>This permit is being approved on work.</li> </ol>                                    | the basis of plans subm | itted. An    | y devia         | tions shall require a  | separate approval b    | efore starting that |
| Dept: Building Status: A                                                                      | pproved with Condition  | ns <b>Re</b> | viewer:         | Tom Markley            | Approval D             | ate: 07/14/2008     |
| Note:                                                                                         |                         |              |                 |                        |                        | Ok to Issue: 🗹      |
| <ol> <li>Separate permits are required for a<br/>Separate plans may need to be sub</li> </ol> | • • • •                 |              | •               |                        |                        |                     |
| 2) Application approval based upon and approval prior to work.                                | information provided by | y applicai   | nt. Any         | deviation from app     | roved plans requires   | separate review     |