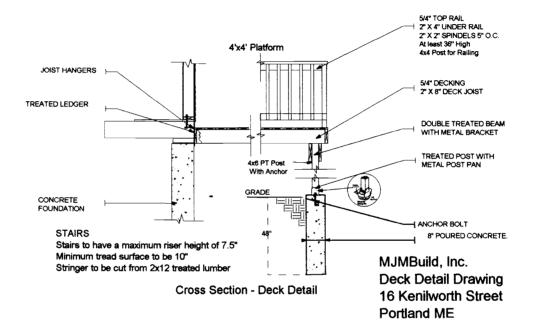

| City of Portland, Maine - Buil                                                                | ding or Use Permi       | t            |                 | Permit No:             | Date Applied For:      | CBL:                |
|-----------------------------------------------------------------------------------------------|-------------------------|--------------|-----------------|------------------------|------------------------|---------------------|
| 389 Congress Street, 04101 Tel: (2                                                            | 207) 874-8703, Fax: (   | (207) 87-    | 4 <b>-8</b> 716 | 08-0654                | 06/10/2008             | 177 E006001         |
| Location of Construction:                                                                     | Owner Name:             |              | T               | Owner Address:         |                        | Phone:              |
| 16 KENILWORTH ST                                                                              | SMITH ANDREW D          | & PAME       | ELA             | 16 KENILWORTH          | ł ST                   | 207-577-7767        |
| Business Name:                                                                                | Contractor Name:        |              |                 | Contractor Address:    |                        | Phone               |
|                                                                                               | MJM Build, Inc.         |              |                 | 73 Main Street List    | bon Falls              | (207) 577-7767      |
| Lessee/Buyer's Name                                                                           | Phone:                  | _            |                 | Permit Type:           |                        |                     |
|                                                                                               |                         |              |                 | Additions - Dwell      | ings                   |                     |
| Proposed Use:                                                                                 |                         |              | Propose         | d Project Description: |                        |                     |
| Single Family Home - 18'x22' one stor                                                         | ry addition with Laundr | У            | 18'x22          | one story addition     | with Laundry Room      | and Half Bath       |
| Room and Half Bath                                                                            |                         |              |                 |                        |                        |                     |
|                                                                                               |                         |              |                 |                        |                        |                     |
|                                                                                               |                         |              |                 |                        |                        |                     |
|                                                                                               |                         |              |                 |                        |                        |                     |
| Dept: Zoning Status: A                                                                        | pproved with Condition  | ns Rev       | viewer:         | Ann Machado            | Approval D             | ate: 06/20/2008     |
| Note:                                                                                         |                         |              |                 |                        |                        | Ok to Issue: 🗹      |
| 1) As discussed during the review pr                                                          |                         |              |                 |                        |                        |                     |
| required setbacks must be establis located by a surveyor.                                     | hed. Due to the proximi | ity of the   | setback         | s of the proposed a    | ddition, it may be rea | quired to be        |
| <ol> <li>This property shall remain a single<br/>approval.</li> </ol>                         | e family dwelling. Any  | change of    | use sh          | all require a separat  | e permit application   | for review and      |
| <ol> <li>This permit is being approved on work.</li> </ol>                                    | the basis of plans subm | itted. An    | y devia         | tions shall require a  | separate approval b    | efore starting that |
| Dept: Building Status: A                                                                      | pproved with Condition  | ns <b>Re</b> | viewer:         | Tom Markley            | Approval D             | ate: 07/14/2008     |
| Note:                                                                                         |                         |              |                 |                        |                        | Ok to Issue: 🗹      |
| <ol> <li>Separate permits are required for a<br/>Separate plans may need to be sub</li> </ol> | • • • •                 |              | •               |                        |                        |                     |
| 2) Application approval based upon and approval prior to work.                                | information provided by | y applicai   | nt. Any         | deviation from app     | roved plans requires   | separate review     |