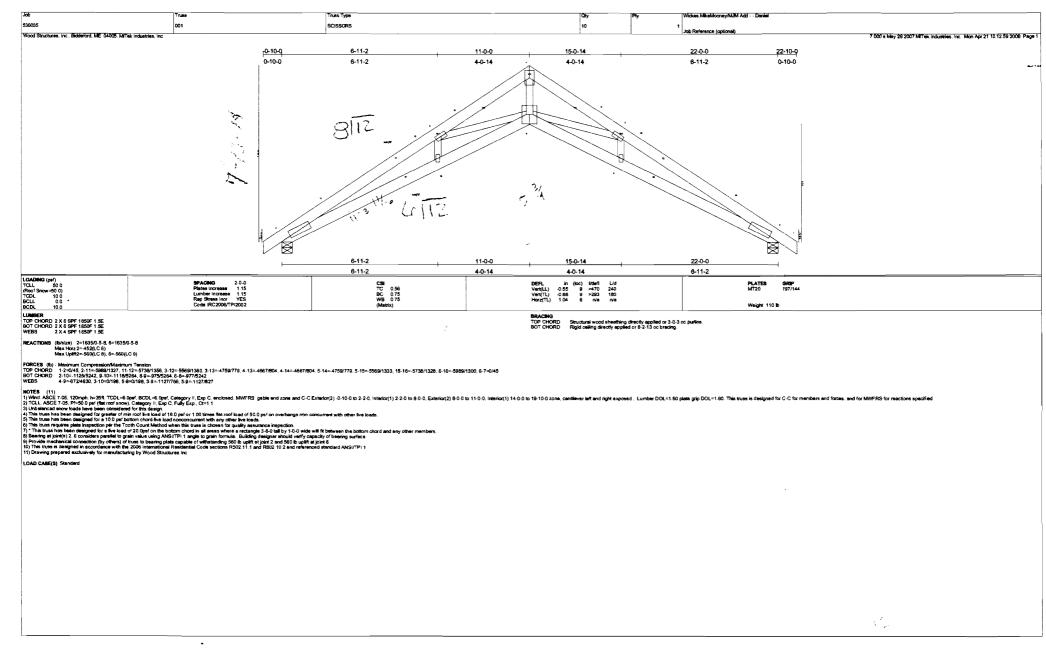

| City of Portland, Maine - Buil                                                                | ding or Use Permi       | t            |                 | Permit No:             | Date Applied For:      | CBL:                |
|-----------------------------------------------------------------------------------------------|-------------------------|--------------|-----------------|------------------------|------------------------|---------------------|
| 389 Congress Street, 04101 Tel: (2                                                            | 207) 874-8703, Fax: (   | (207) 87-    | 4 <b>-8</b> 716 | 08-0654                | 06/10/2008             | 177 E006001         |
| Location of Construction:                                                                     | Owner Name:             |              | T               | Owner Address:         |                        | Phone:              |
| 16 KENILWORTH ST                                                                              | SMITH ANDREW D          | & PAME       | ELA             | 16 KENILWORTH          | ł ST                   | 207-577-7767        |
| Business Name:                                                                                | Contractor Name:        |              |                 | Contractor Address:    |                        | Phone               |
|                                                                                               | MJM Build, Inc.         |              |                 | 73 Main Street List    | bon Falls              | (207) 577-7767      |
| Lessee/Buyer's Name                                                                           | Phone:                  | _            |                 | Permit Type:           |                        |                     |
|                                                                                               |                         |              |                 | Additions - Dwell      | ings                   |                     |
| Proposed Use:                                                                                 |                         |              | Propose         | d Project Description: |                        |                     |
| Single Family Home - 18'x22' one stor                                                         | ry addition with Laundr | У            | 18'x22          | one story addition     | with Laundry Room      | and Half Bath       |
| Room and Half Bath                                                                            |                         |              |                 |                        |                        |                     |
|                                                                                               |                         |              |                 |                        |                        |                     |
|                                                                                               |                         |              |                 |                        |                        |                     |
|                                                                                               |                         |              |                 |                        |                        |                     |
| Dept: Zoning Status: A                                                                        | pproved with Condition  | ns Rev       | viewer:         | Ann Machado            | Approval D             | ate: 06/20/2008     |
| Note:                                                                                         |                         |              |                 |                        |                        | Ok to Issue: 🗹      |
| 1) As discussed during the review pr                                                          |                         |              |                 |                        |                        |                     |
| required setbacks must be establis located by a surveyor.                                     | hed. Due to the proximi | ity of the   | setback         | s of the proposed a    | ddition, it may be rea | quired to be        |
| <ol> <li>This property shall remain a single<br/>approval.</li> </ol>                         | e family dwelling. Any  | change of    | use sh          | all require a separat  | e permit application   | for review and      |
| <ol> <li>This permit is being approved on work.</li> </ol>                                    | the basis of plans subm | itted. An    | y devia         | tions shall require a  | separate approval b    | efore starting that |
| Dept: Building Status: A                                                                      | pproved with Condition  | ns <b>Re</b> | viewer:         | Tom Markley            | Approval D             | ate: 07/14/2008     |
| Note:                                                                                         |                         |              |                 |                        |                        | Ok to Issue: 🗹      |
| <ol> <li>Separate permits are required for a<br/>Separate plans may need to be sub</li> </ol> | • • • •                 |              | •               |                        |                        |                     |
| 2) Application approval based upon and approval prior to work.                                | information provided by | y applicai   | nt. Any         | deviation from app     | roved plans requires   | separate review     |