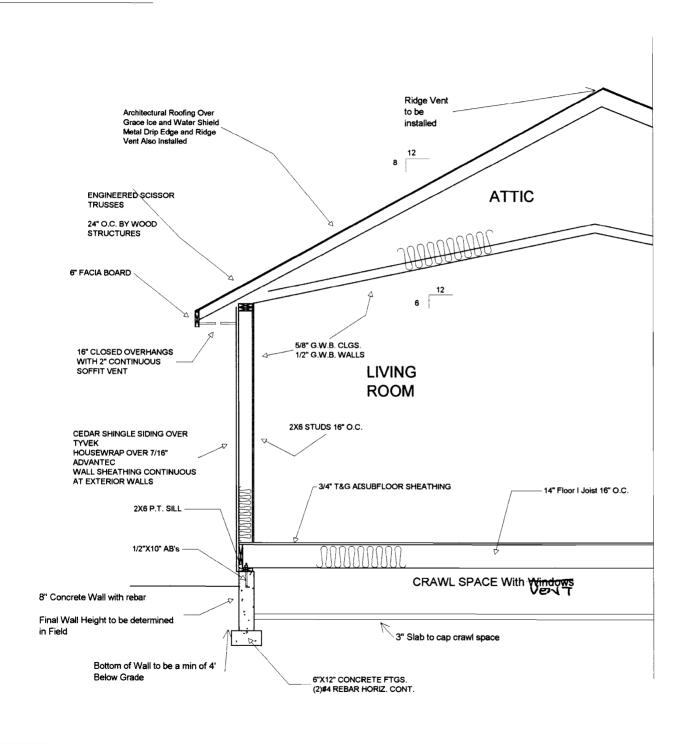

| City of Portland, Maine - Buil                                                                | ding or Use Permi       | t            |                 | Permit No:             | Date Applied For:      | CBL:                |
|-----------------------------------------------------------------------------------------------|-------------------------|--------------|-----------------|------------------------|------------------------|---------------------|
| 389 Congress Street, 04101 Tel: (2                                                            | 207) 874-8703, Fax: (   | (207) 87-    | 4 <b>-8</b> 716 | 08-0654                | 06/10/2008             | 177 E006001         |
| Location of Construction:                                                                     | Owner Name:             |              | T               | Owner Address:         |                        | Phone:              |
| 16 KENILWORTH ST                                                                              | SMITH ANDREW D          | & PAME       | ELA             | 16 KENILWORTH          | ł ST                   | 207-577-7767        |
| Business Name:                                                                                | Contractor Name:        |              |                 | Contractor Address:    |                        | Phone               |
|                                                                                               | MJM Build, Inc.         |              |                 | 73 Main Street List    | bon Falls              | (207) 577-7767      |
| Lessee/Buyer's Name                                                                           | Phone:                  | _            |                 | Permit Type:           |                        |                     |
|                                                                                               |                         |              |                 | Additions - Dwell      | ings                   |                     |
| Proposed Use:                                                                                 |                         |              | Propose         | d Project Description: |                        |                     |
| Single Family Home - 18'x22' one stor                                                         | ry addition with Laundr | У            | 18'x22          | one story addition     | with Laundry Room      | and Half Bath       |
| Room and Half Bath                                                                            |                         |              |                 |                        |                        |                     |
|                                                                                               |                         |              |                 |                        |                        |                     |
|                                                                                               |                         |              |                 |                        |                        |                     |
|                                                                                               |                         |              |                 |                        |                        |                     |
| Dept: Zoning Status: A                                                                        | pproved with Condition  | ns Rev       | viewer:         | Ann Machado            | Approval D             | ate: 06/20/2008     |
| Note:                                                                                         |                         |              |                 |                        |                        | Ok to Issue: 🗹      |
| 1) As discussed during the review pr                                                          |                         |              |                 |                        |                        |                     |
| required setbacks must be establis located by a surveyor.                                     | hed. Due to the proximi | ity of the   | setback         | s of the proposed a    | ddition, it may be rea | quired to be        |
| <ol> <li>This property shall remain a single<br/>approval.</li> </ol>                         | e family dwelling. Any  | change of    | use sh          | all require a separat  | e permit application   | for review and      |
| <ol> <li>This permit is being approved on work.</li> </ol>                                    | the basis of plans subm | itted. An    | y devia         | tions shall require a  | separate approval b    | efore starting that |
| Dept: Building Status: A                                                                      | pproved with Condition  | ns <b>Re</b> | viewer:         | Tom Markley            | Approval D             | ate: 07/14/2008     |
| Note:                                                                                         |                         |              |                 |                        |                        | Ok to Issue: 🗹      |
| <ol> <li>Separate permits are required for a<br/>Separate plans may need to be sub</li> </ol> | • • • •                 |              | •               |                        |                        |                     |
| 2) Application approval based upon and approval prior to work.                                | information provided by | y applicai   | nt. Any         | deviation from app     | roved plans requires   | separate review     |