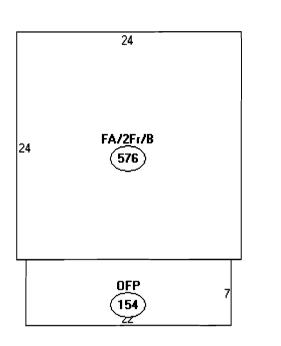

ce</b><br>\$96,000  | <b>Book/Pag</b><br>14010-33 |                         |
|                              | Pictu                   | Picture and S                      | Sketch                    |                             |                         |
|                              |                         |                                    |                           |                             |                         |
|                              | <i></i>                 |                                    |                           |                             |                         |

<u>Click here</u> to view Tax Roll Information.

Any information concerning tax payments should be directed to the Treasury office at 874-8490 or <u>e-mailed</u>.

( New Search! )















MJMBuild, Inc.

Pam Smith 16 Kenilworth St Portland ME



:

ł.

MJMBuild, Inc.

.

Pam Smith 16 Kenilworth St Portland ME Wall Section Detail





.

ł

| MJMBuild, Inc.               |
|------------------------------|
| Pam Smith                    |
| 16 Kenilworth St Portland ME |

### BUILDING PERMIT INSPECTION PROCEDURES Please call 874-8703 or 874-8693 (ONLY) to schedule your inspections as agreed upon Permits expire in 6 months, if the project is not started or ceases for 6 months.

The Owner or their designee is required to notify the inspections office for the following inspections and provide adequate notice. Notice must be called in 48-72 hours in advance in order to schedule an inspection:

By initializing at each inspection time, you are agreeing that you unders