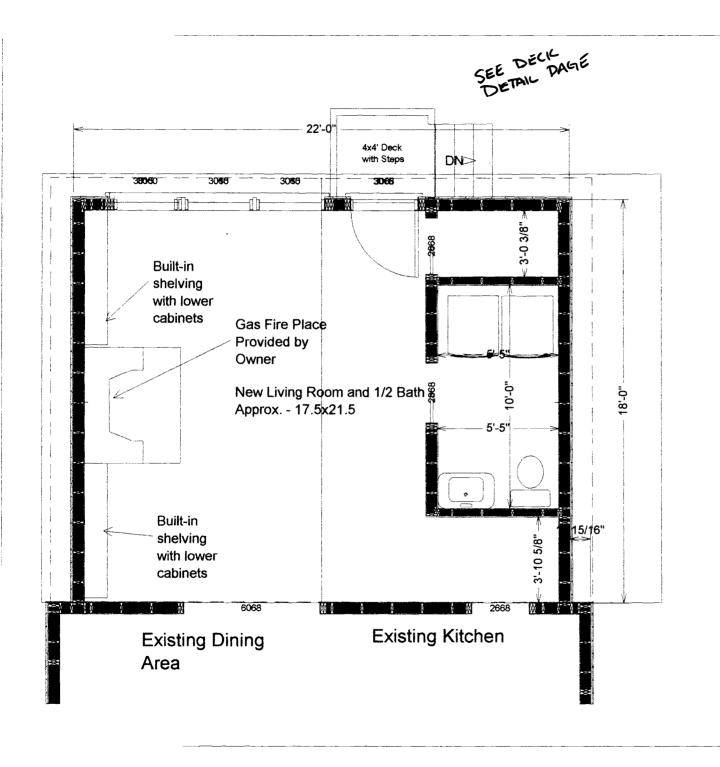

| City of Portland, Maine - Buil                                                                | ding or Use Permi       | t            |                 | Permit No:             | Date Applied For:      | CBL:                |
|-----------------------------------------------------------------------------------------------|-------------------------|--------------|-----------------|------------------------|------------------------|---------------------|
| 389 Congress Street, 04101 Tel: (2                                                            | 207) 874-8703, Fax: (   | (207) 87-    | 4 <b>-8</b> 716 | 08-0654                | 06/10/2008             | 177 E006001         |
| Location of Construction:                                                                     | Owner Name:             |              | T               | Owner Address:         |                        | Phone:              |
| 16 KENILWORTH ST                                                                              | SMITH ANDREW D          | & PAME       | ELA             | 16 KENILWORTH          | ł ST                   | 207-577-7767        |
| Business Name:                                                                                | Contractor Name:        |              |                 | Contractor Address:    |                        | Phone               |
|                                                                                               | MJM Build, Inc.         |              |                 | 73 Main Street List    | bon Falls              | (207) 577-7767      |
| Lessee/Buyer's Name                                                                           | Phone:                  | _            |                 | Permit Type:           |                        |                     |
|                                                                                               |                         |              |                 | Additions - Dwell      | ings                   |                     |
| Proposed Use:                                                                                 |                         |              | Propose         | d Project Description: |                        |                     |
| Single Family Home - 18'x22' one stor                                                         | ry addition with Laundr | У            | 18'x22          | one story addition     | with Laundry Room      | and Half Bath       |
| Room and Half Bath                                                                            |                         |              |                 |                        |                        |                     |
|                                                                                               |                         |              |                 |                        |                        |                     |
|                                                                                               |                         |              |                 |                        |                        |                     |
|                                                                                               |                         |              |                 |                        |                        |                     |
| Dept: Zoning Status: A                                                                        | pproved with Condition  | ns Rev       | viewer:         | Ann Machado            | Approval D             | ate: 06/20/2008     |
| Note:                                                                                         |                         |              |                 |                        |                        | Ok to Issue: 🗹      |
| 1) As discussed during the review pr                                                          |                         |              |                 |                        |                        |                     |
| required setbacks must be establis located by a surveyor.                                     | hed. Due to the proximi | ity of the   | setback         | s of the proposed a    | ddition, it may be rea | quired to be        |
| <ol> <li>This property shall remain a single<br/>approval.</li> </ol>                         | e family dwelling. Any  | change of    | use sh          | all require a separat  | e permit application   | for review and      |
| <ol> <li>This permit is being approved on work.</li> </ol>                                    | the basis of plans subm | itted. An    | y devia         | tions shall require a  | separate approval b    | efore starting that |
| Dept: Building Status: A                                                                      | pproved with Condition  | ns <b>Re</b> | viewer:         | Tom Markley            | Approval D             | ate: 07/14/2008     |
| Note:                                                                                         |                         |              |                 |                        |                        | Ok to Issue: 🗹      |
| <ol> <li>Separate permits are required for a<br/>Separate plans may need to be sub</li> </ol> | • • • •                 |              | •               |                        |                        |                     |
| 2) Application approval based upon and approval prior to work.                                | information provided by | y applicai   | nt. Any         | deviation from app     | roved plans requires   | separate review     |