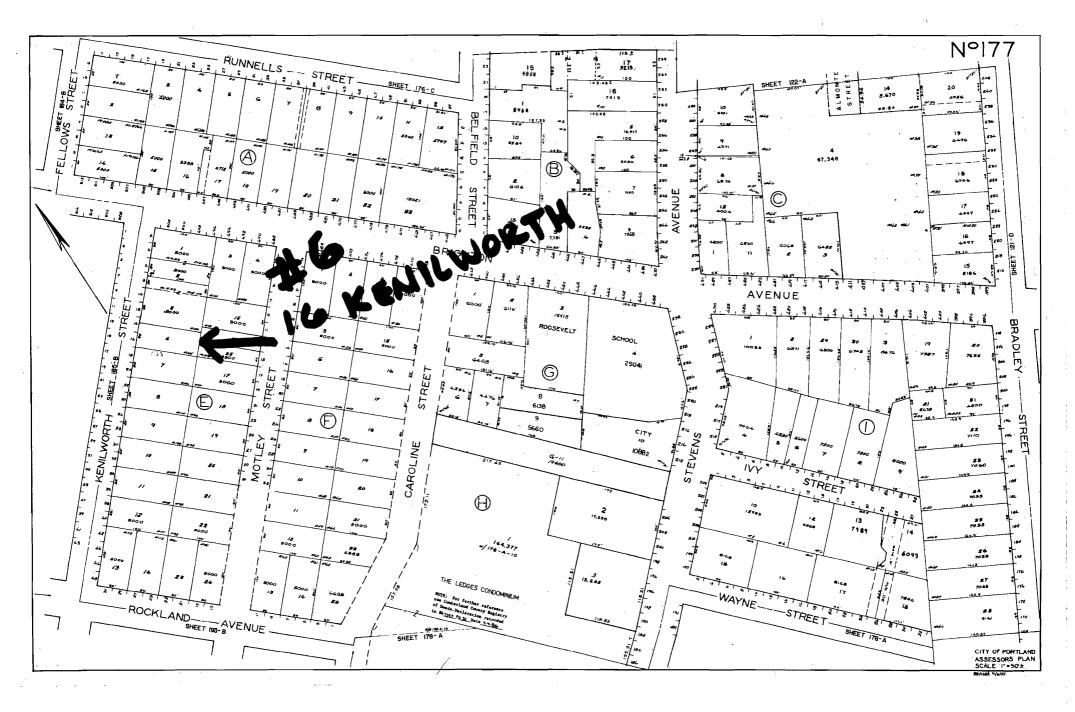

b><br>\$96,000  | <b>Book/Pag</b><br>14010-33 |                         |
|                              | Pictu                   | Picture and S                      | Sketch                    |                             |                         |
|                              |                         |                                    |                           |                             |                         |
|                              | <i></i>                 |                                    |                           |                             |                         |

<u>Click here</u> to view Tax Roll Information.

Any information concerning tax payments should be directed to the Treasury office at 874-8490 or <u>e-mailed</u>.

( New Search! )















MJMBuild, Inc.

Pam Smith 16 Kenilworth St Portland ME



:

ł.

MJMBuild, Inc.

.

Pam Smith 16 Kenilworth St Portland ME Wall Section Detail





.

ł

| MJMBuild, Inc.               |
|------------------------------|
| Pam Smith                    |
| 16 Kenilworth St Portland ME |

### BUILDING PERMIT INSPECTION PROCEDURES Please call 874-8703 or 874-8693 (ONLY) to schedule your inspections as agreed upon Permits expire in 6 months, if the project is not started or ceases for 6 months.

The Owner or their designee is required to notify the inspections office for the following inspections and provide adequate notice. Notice must be called in 48-72 hours in advance in order to schedule an inspection:

By initializing at each inspection time, you are agreeing that you understand