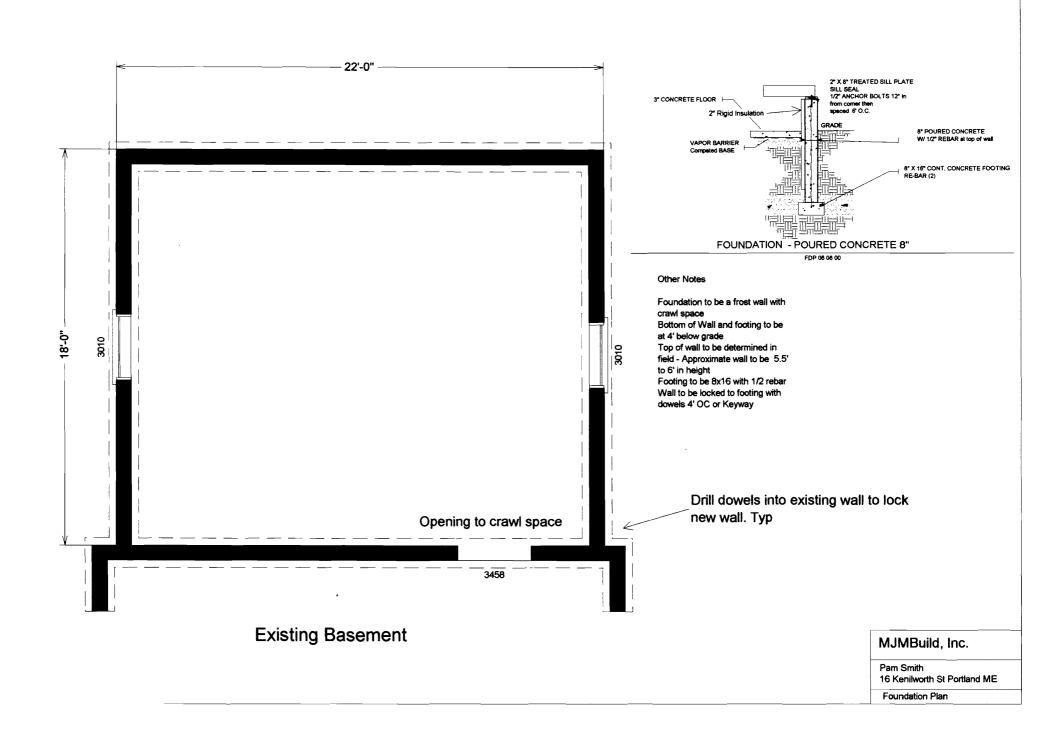

| City of Portland, Maine - Buil                                                                | ding or Use Permi       | t            |                 | Permit No:             | Date Applied For:      | CBL:                |
|-----------------------------------------------------------------------------------------------|-------------------------|--------------|-----------------|------------------------|------------------------|---------------------|
| 389 Congress Street, 04101 Tel: (2                                                            | 207) 874-8703, Fax: (   | (207) 87-    | 4 <b>-8</b> 716 | 08-0654                | 06/10/2008             | 177 E006001         |
| Location of Construction:                                                                     | Owner Name:             |              | T               | Owner Address:         |                        | Phone:              |
| 16 KENILWORTH ST                                                                              | SMITH ANDREW D          | & PAME       | ELA             | 16 KENILWORTH          | ł ST                   | 207-577-7767        |
| Business Name:                                                                                | Contractor Name:        |              |                 | Contractor Address:    |                        | Phone               |
|                                                                                               | MJM Build, Inc.         |              |                 | 73 Main Street List    | bon Falls              | (207) 577-7767      |
| Lessee/Buyer's Name                                                                           | Phone:                  | _            |                 | Permit Type:           |                        |                     |
|                                                                                               |                         |              |                 | Additions - Dwell      | ings                   |                     |
| Proposed Use:                                                                                 |                         |              | Propose         | d Project Description: |                        |                     |
| Single Family Home - 18'x22' one stor                                                         | ry addition with Laundr | У            | 18'x22          | one story addition     | with Laundry Room      | and Half Bath       |
| Room and Half Bath                                                                            |                         |              |                 |                        |                        |                     |
|                                                                                               |                         |              |                 |                        |                        |                     |
|                                                                                               |                         |              |                 |                        |                        |                     |
|                                                                                               |                         |              |                 |                        |                        |                     |
| Dept: Zoning Status: A                                                                        | pproved with Condition  | ns Rev       | viewer:         | Ann Machado            | Approval D             | ate: 06/20/2008     |
| Note:                                                                                         |                         |              |                 |                        |                        | Ok to Issue: 🗹      |
| 1) As discussed during the review pr                                                          |                         |              |                 |                        |                        |                     |
| required setbacks must be establis located by a surveyor.                                     | hed. Due to the proximi | ity of the   | setback         | s of the proposed a    | ddition, it may be rea | quired to be        |
| <ol> <li>This property shall remain a single<br/>approval.</li> </ol>                         | e family dwelling. Any  | change of    | use sh          | all require a separat  | e permit application   | for review and      |
| <ol> <li>This permit is being approved on work.</li> </ol>                                    | the basis of plans subm | itted. An    | y devia         | tions shall require a  | separate approval b    | efore starting that |
| Dept: Building Status: A                                                                      | pproved with Condition  | ns <b>Re</b> | viewer:         | Tom Markley            | Approval D             | ate: 07/14/2008     |
| Note:                                                                                         |                         |              |                 |                        |                        | Ok to Issue: 🗹      |
| <ol> <li>Separate permits are required for a<br/>Separate plans may need to be sub</li> </ol> | • • • •                 |              | •               |                        |                        |                     |
| 2) Application approval based upon and approval prior to work.                                | information provided by | y applicai   | nt. Any         | deviation from app     | roved plans requires   | separate review     |