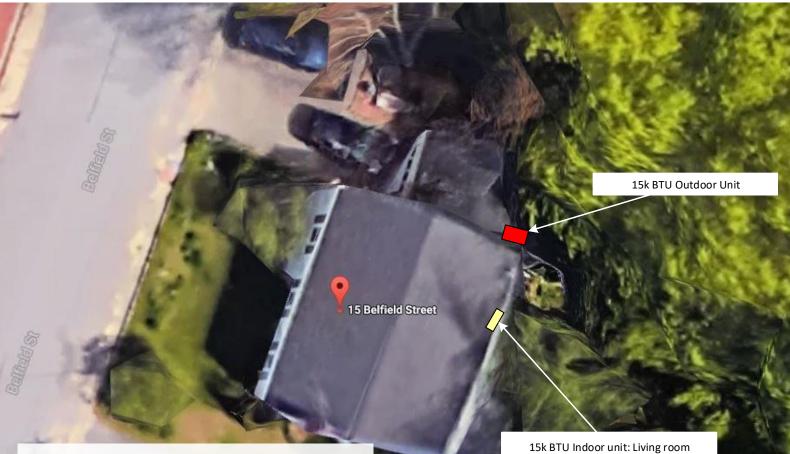

## **ASHP Site Plan**

Outdoor Unit (1) Mitsubishi MUZ-FH15 - 124 lbs Installation: Exterior wall bracket Location: Surface mount

Indoor Unit (1) Mitsubishi MSZ FH15 - 29 lbs Installation: Wall-Mounted

The home is built of traditional wood framing and should be sufficient to support the additional load of the equipment being installed.

142 Presumpscot St Portland, ME 04103 (207) 221-6342

Client:

Lorrie Ferrari

Project Address:

15 Belfield Rd. Portland, ME 04103

System Type:

Air Source Heat Pump

| Designed by: | DR              |
|--------------|-----------------|
| Revision:    | 0               |
| Print Size:  | 8.5" x 11"      |
| Scale:       | NTS             |
| Date:        | August 28, 2017 |
|              |                 |