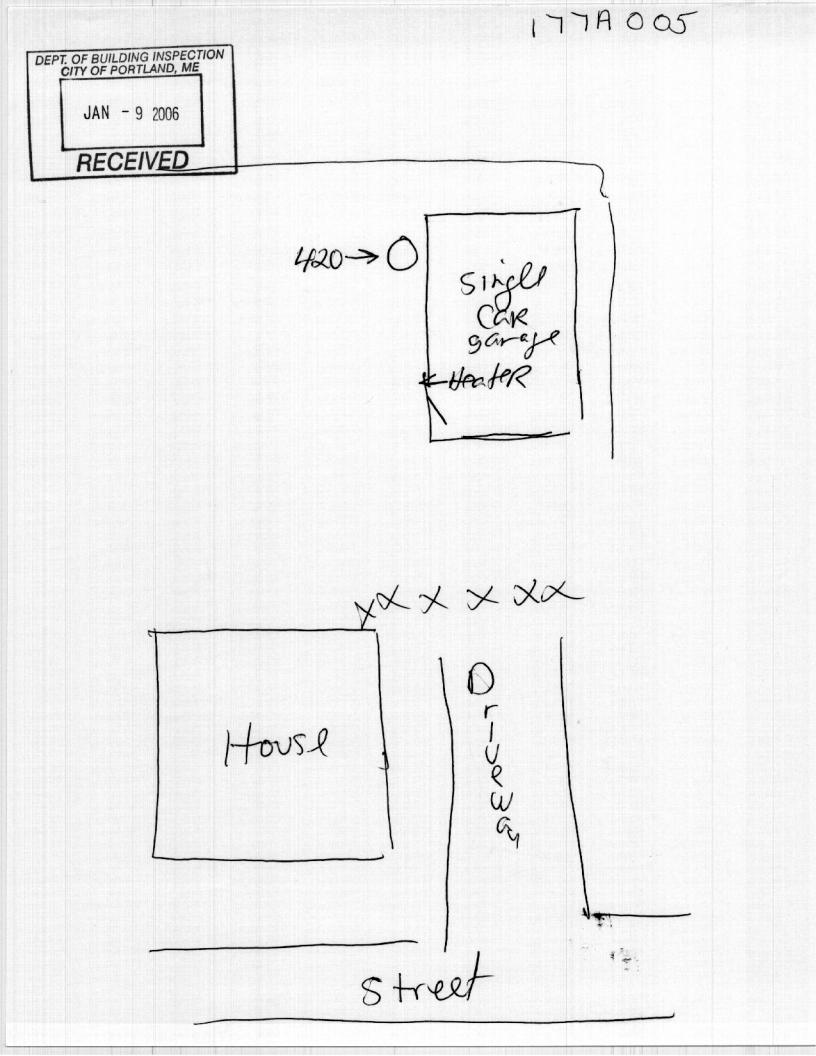

| Location of Construction:                                                                                                                                                       | Owner Name:                                                                                | : (207) 874-8703, Fax: (207) 874-87                                    |                                                      | DAN / 20 Phone                                                      |                             |  |  |
|---------------------------------------------------------------------------------------------------------------------------------------------------------------------------------|--------------------------------------------------------------------------------------------|------------------------------------------------------------------------|------------------------------------------------------|---------------------------------------------------------------------|-----------------------------|--|--|
| 29 RUNNELLS ST                                                                                                                                                                  | CAREY GEO                                                                                  | CAREY GEORGE                                                           |                                                      | 2000                                                                |                             |  |  |
| Business Name:                                                                                                                                                                  | Contractor Name<br>Dodge Oil                                                               | Contractor Name:                                                       |                                                      | Contractor Address: CITY OF PORT AND<br>79 New Portland Road Gorham |                             |  |  |
| Lessee/Buyer's Name                                                                                                                                                             | Phone:                                                                                     |                                                                        | Permit Type: Zone HVAC                               |                                                                     |                             |  |  |
| Past Use:                                                                                                                                                                       | Proposed Use:                                                                              |                                                                        | Permit Fee:                                          | st of Work: CEO Dist                                                | rict:                       |  |  |
| Single Family<br>gas furnace w/<br>100 gal tank                                                                                                                                 |                                                                                            | direct venting &                                                       |                                                      | pproved<br>enied INSPECTION:<br>Use Group: V<br>Gas k               | Type: HNA                   |  |  |
|                                                                                                                                                                                 |                                                                                            |                                                                        | PEDESTRIAN ACTIVIT<br>Action: Approved<br>Signature: | TIES DISTRICT (P.A.D.)<br>Approved w/Conditions<br>Date:            | Denied                      |  |  |
| Permit Taken By:                                                                                                                                                                |                                                                                            |                                                                        | Zoning Approval                                      |                                                                     |                             |  |  |
| dmartin                                                                                                                                                                         | 01/09/2006                                                                                 | Special Zone or Rev                                                    | iews Zoning A                                        | Uistovi                                                             | e Preservation              |  |  |
| 1. This permit application does not preclude the Applicant(s) from meeting applicable State and Federal Rules.                                                                  |                                                                                            | Shoreland                                                              | Variance                                             |                                                                     | Not in District or Landmark |  |  |
|                                                                                                                                                                                 | 2. Building permits do not include plumbing, septic or electrical work.                    |                                                                        | Miscellaneo                                          |                                                                     | Does Not Require Review     |  |  |
| Federal <b>Rules.</b><br>2. Building <b>permits</b> do n                                                                                                                        |                                                                                            |                                                                        | Wiscenanec                                           |                                                                     |                             |  |  |
| <ol> <li>Federal Rules.</li> <li>Building permits do n<br/>septic or electrical wo</li> <li>Building permits are v<br/>within six (6) months</li> </ol>                         | ork.<br>void if work is not started<br>of the date of issuance.                            | Flood Zone                                                             | Conditional                                          |                                                                     | es Review                   |  |  |
| <ol> <li>Federal Rules.</li> <li>Building permits do n<br/>septic or electrical wo</li> <li>Building permits are within six (6) months</li> </ol>                               | ork.<br>void if work is not started<br>of the date of issuance.<br>y invalidate a building | Flood Zone Subdivisión                                                 |                                                      | Use Requir                                                          |                             |  |  |
| <ol> <li>Federal Rules.</li> <li>Building permits do n<br/>septic or electrical wo</li> <li>Building permits are<br/>within six (6) months<br/>False information may</li> </ol> | ork.<br>void if work is not started<br>of the date of issuance.<br>y invalidate a building | Flood Zme                                                              | Conditional                                          | Use Requir                                                          |                             |  |  |
| <ol> <li>Federal Rules.</li> <li>Building permits do n<br/>septic or electrical wo</li> <li>Building permits are<br/>within six (6) months<br/>False information may</li> </ol> | ork.<br>void if work is not started<br>of the date of issuance.<br>y invalidate a building | <ul> <li>Flood Zone</li> <li>Subdivision</li> <li>Site Plan</li> </ul> | Conditional                                          | Use Requir                                                          | ved<br>ved w/Conditions     |  |  |

| City of Portland, Maine - Building or Use Permit                                                                                     |                        |            |               | Permit No:                  | Dab Applied For: | CBL:           |  |  |
|--------------------------------------------------------------------------------------------------------------------------------------|------------------------|------------|---------------|-----------------------------|------------------|----------------|--|--|
| <b>389 Congress Street</b> , 04101 Tel: (207) 874-8703, Fax: (207) 874-8716 06-0039 01/09/2006 177 A005001                           |                        |            |               |                             |                  |                |  |  |
| Location of Construction:                                                                                                            | Owner Name:            | Q          | wner Address: | Phone:                      |                  |                |  |  |
| 29 RUNNELLS ST                                                                                                                       | CAREY GEORGE           |            | 2             | 29 RUNNELLS ST              |                  |                |  |  |
| Business Name:                                                                                                                       | Contractor Name:       |            | c             | Contractor Address:         |                  | Phone          |  |  |
|                                                                                                                                      | Dodge Oil              |            | 2             | 79 New Portland Road Gorham |                  |                |  |  |
| Lessee/Buyer's Name                                                                                                                  | Phone:                 |            | Р             | Permit Type:                |                  |                |  |  |
|                                                                                                                                      |                        |            |               | HVAC                        |                  |                |  |  |
| Proposed Use: Proposed Project Description:                                                                                          |                        |            |               |                             |                  |                |  |  |
| Single Family install a Rinnai 556 gas furnace w/ direct venting & Install a Rinnai 556 gas furnace w/ direct venting & 100 gal tank |                        |            |               |                             |                  |                |  |  |
| 100 gal tank                                                                                                                         |                        |            |               |                             |                  |                |  |  |
|                                                                                                                                      |                        |            |               |                             |                  |                |  |  |
|                                                                                                                                      |                        |            |               |                             |                  |                |  |  |
|                                                                                                                                      |                        | 21.2023333 |               |                             |                  |                |  |  |
| Dept: Zoning Status: A                                                                                                               | pproved                | Re         | viewer:       | Tammy Munson                | Approval Da      | te: 01/13/2006 |  |  |
| Note: Ok to Issue:                                                                                                                   |                        |            |               |                             |                  |                |  |  |
|                                                                                                                                      |                        |            |               |                             |                  |                |  |  |
|                                                                                                                                      |                        |            |               |                             |                  |                |  |  |
| Dept: Building Status: A                                                                                                             | pproved with Condition | s Re       | viewer:       | Tammy Munson                | Approval Da      | te: 01/13/2006 |  |  |
| Note:                                                                                                                                |                        |            |               |                             | (                | Ok to Issue: 🗹 |  |  |
| 1) The installation must comply with the State of Maine Gas Regulations.                                                             |                        |            |               |                             |                  |                |  |  |