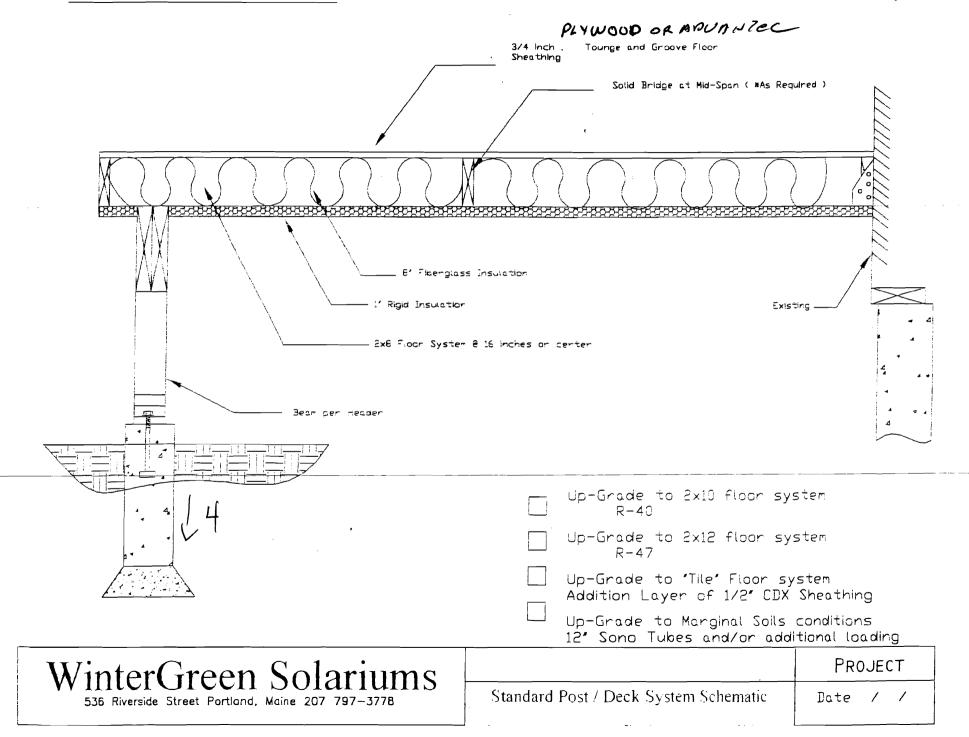

|          |          | -/-      |      |

Permit Fee: \$30.00 for the first \$1000.00 Construction Cost, \$9.00 per additional \$1000.00 cost

This is not a Permit; you may not commence any work until the Permit is issued.

## FXISTING HOUSE



Floor System: To be constructed of 2x10 wood joists

16" on centers w/ 3/4 T&G Advantec

sub-floor

Walls: To be constructed of 2x6 wood frame walls

w/1/2" sheathing and siding to match house.

Roof System: To be constructed of 2x8 wood rafters

16" on centers w/ ½ plywood sheathing

& standard shingles.

Sunroom:

A 4 Seasons sunroom to be constructed

On a portion of the porch (see enclose ISO)

Supports:

(6) pre-cast piers 4' long w/ 6"x6" pt posts

Support girder w/ 2 2x10 girders.

Steps:

PT steps and stringers w/pt rails & balsters





~ Service and Quality ~

## PRECAST CONCRETE PIERS



#### ELEVATION

| Height (Feet) | Bottom<br>(Inches) | Item# | Weight   |
|---------------|--------------------|-------|----------|
| 4'-0"         | 9"                 | 21740 | 230 lbs. |
| 5'-0"         | 10"                | 21750 | 340 bs.  |
| 6'-0"         | 11"                | 21760 | 450 lbs. |

#### DESIGN NOTES:

- 1) Concrete Mix Design is 4,000 PSI standard at 28 days, Type 3 Cement.
- 2) Reinforcing Steel ASTM A 615, Crade 60
- 2) Smooth Finish on all exposed surfaces.

C:\A\_Cingna\_Tim \Gamma\_Catalog\Sention\_1\Precast\_Prending 022003

HARDSCAPE PRODUCTS . CONSTRUCTION SUPPLIES . CONCRETE BLOCKS . PRECAST PRODUCTS

270 Riverside Drive Auburn, ME 04210 1-800-339-1132 RR 1 Box 85 Beigrade, ME 04917 1-800-339-3313 15