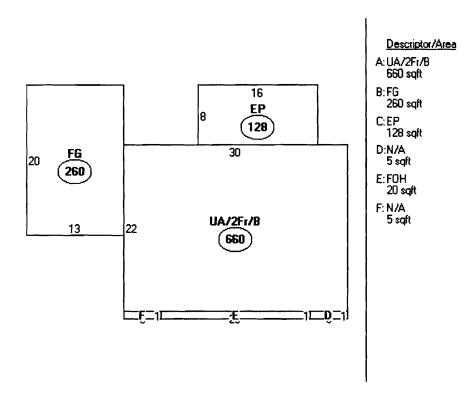

------|-------|----------|
| 4'-0"         | 9"                 | 21740 | 230 lbs. |
| 5'-0"         | 10"                | 21750 | 340 bs.  |
| 6'-0"         | 11"                | 21760 | 450 lbs. |

#### DESIGN NOTES:

- 1) Concrete Mix Design is 4,000 PSI standard at 28 days, Type 3 Cement.
- 2) Reinforcing Steel ASTM A 615, Crade 60
- 2) Smooth Finish on all exposed surfaces.

C:\A\_Cingna\_Tim \Gamma\_Catalog\Sention\_1\Precast\_Prending 022003

HARDSCAPE PRODUCTS . CONSTRUCTION SUPPLIES . CONCRETE BLOCKS . PRECAST PRODUCTS

270 Riverside Drive Auburn, ME 04210 1-800-339-1132 RR 1 Box 85 Beigrade, ME 04917 1-800-339-3313 1506 State Street Venzie, ME 04401 1-800-649-7393 70 Warren Avenue Westbrook, ME:04902 1-800-339-9184

www.gagneprecast.com

Defauls gruenby

Burt Wartell 10/12/06