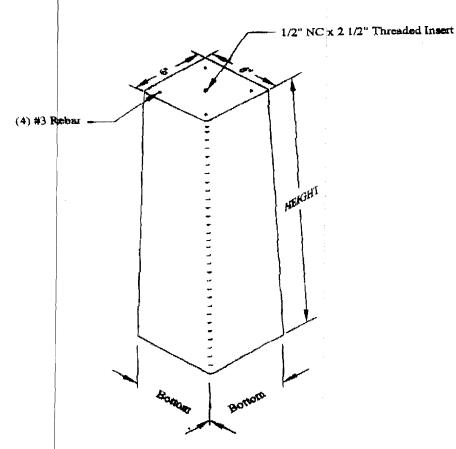

Fee: \$30.00 for the first \$1000.00 Construction Cost, \$9.00 per additional \$1000.00 cost

This is not a Permit; you may not commence any work until the Permit is issued.

## FXISTING HOUSE



Floor System: To be constructed of 2x10 wood joists

16" on centers w/ 3/4 T&G Advantec

sub-floor

Walls: To be constructed of 2x6 wood frame walls

w/1/2" sheathing and siding to match house.

Roof System: To be constructed of 2x8 wood rafters

16" on centers w/ ½ plywood sheathing

& standard shingles.

Sunroom:

A 4 Seasons sunroom to be constructed

On a portion of the porch (see enclose ISO)

Supports:

(6) pre-cast piers 4' long w/ 6"x6" pt posts

Support girder w/ 2 2x10 girders.

Steps:

PT steps and stringers w/pt rails & balsters





~ Service and Quality ~

## PRECAST CONCRETE PIERS



#### ELEVATION

| Height (Feet) | Bottom<br>(Inches) | Item# | Weight   |
|---------------|--------------------|-------|----------|
| 4'-0"         | 9"                 | 21740 | 230 lbs. |
| 5'-0"         | 10"                | 21750 | 340 bs.  |
| 6'-0"         | 11"                | 21760 | 450 lbs. |

#### DESIGN NOTES:

- 1) Concrete Mix Design is 4,000 PSI standard at 28 days, Type 3 Cement.
- 2) Reinforcing Steel ASTM A 615, Crade 60
- 2) Smooth Finish on all exposed surfaces.

C:\A\_Cingna\_Tim \Gamma\_Catalog\Sention\_1\Precast\_Prending 022003

HARDSCAPE PRODUCTS . CONSTRUCTION SUPPLIES . CONCRETE BLOCKS . PRECAST PRODUCTS

270 Riverside Drive Auburn, ME 04210 1-800-339-1132 RR 1 Box 85 Beigrade, ME 04917 1-800-339-3313 1506 State Street Venzie, ME 04401 1-800-649-7393 70 Warre