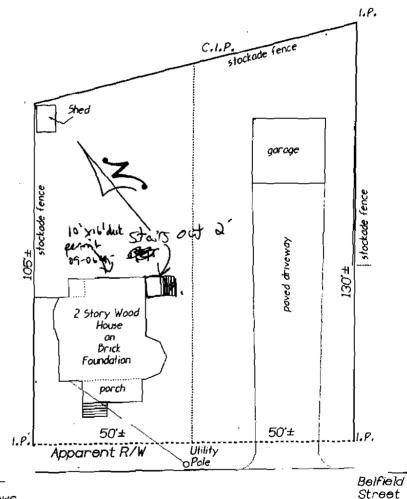

36 Runnells Street Portland, Maine

402-06 Job Number: \_\_\_ Inspection Date: 11-17-08

Scale: 1"= 30'

BUYER: Jeffery C. Borland, Molly K. McMahon & Caren Byrd SELLER: Dunja & Gerald Von Stoddard

Prolotsin - 11,775 Frontyan - N/A rear yet - 20 min - 64'sald! Side - 12+21by - 12'-51's whole. 10 Lower 40% = 4710\$

existing : proposed = 11794

Fellows Street

Runnells Street (bituminous)

THIS PROPERTY IS SUBJECT TO ALL RIGHTS AND EASEMENTS OF RECORD. THOSE THAT ARE EVIDENT ARE SHOWN. THIS PLAN MIGHT NOT REVEAL

CONFLICTS WITH ABUTTING DEEDS