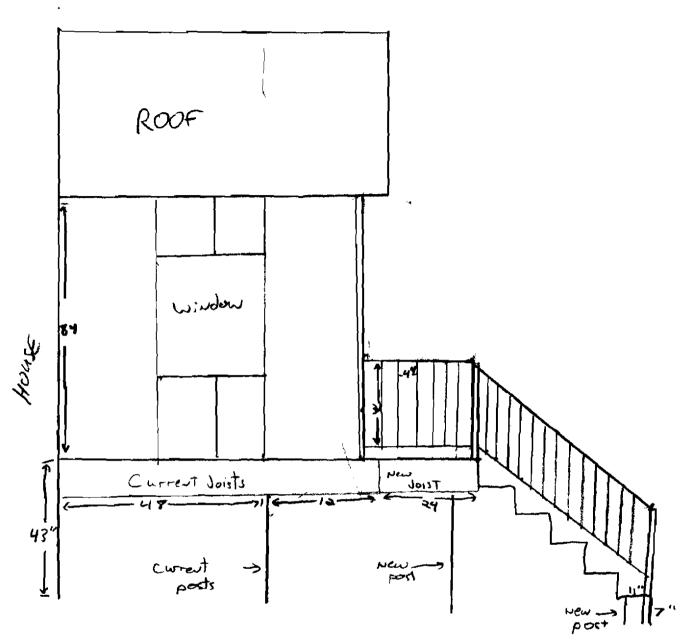

newdeck 10×16 = 160 \$

Shed - 20×20 = 400\$

Shed - 6×8 = 48\$

expand - Siluponh - 
$$2\times6=12$$
\$

16 79\$

Top View

Posts are 4x4 PT suck 48" in ground.
Beans are 2x8 PT

Joists are 2x8 PT