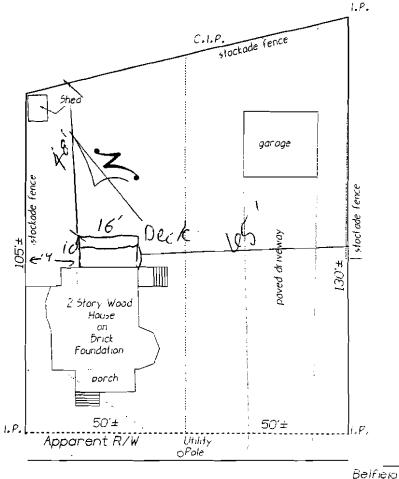

#### THIS IS NOT A BOUNDARY SURVEY

Permit 09-0645.

I HEREBY CERTIFY TO 0ld Port Title Co. Mortgage Network, Inc. and its Title Insurer

The monumentation is met in harmony with current deed description.

The building setbacks are est in conformity town zoning requirements. "Grandfathered" with town zoning requirements.

The dwelling does not appear to fall within the special flood hazard zone as delineated by the Federal Emergency Management Agency.

The land does not assemble tall within the special flood hazard zone as indicated on community-panel # 230051 0013 B community-panel #

36 Runnells Street Portland, Maine

Job Number: \_\_ Inspection Date: \_\_\_11-17-08

Scale: 1"= 30'

BUYER: Jeffery C. Borland, Molly K. McMahon \$ Caren Byrd SELLER: Dunja & Gerald

Von Stoddard

Fellows Street

Runnells Street (bituminous)

Street

THIS PROPERTY IS SUBJECT TO ALL RIGHTS AND EASEMENTS OF RECORD THOSE THAT ARE EVIDENT ARE SHOWN. THIS PLAN MIGHT NOT REVEAL CONFLICTS WITH ABUTTING DEEDS