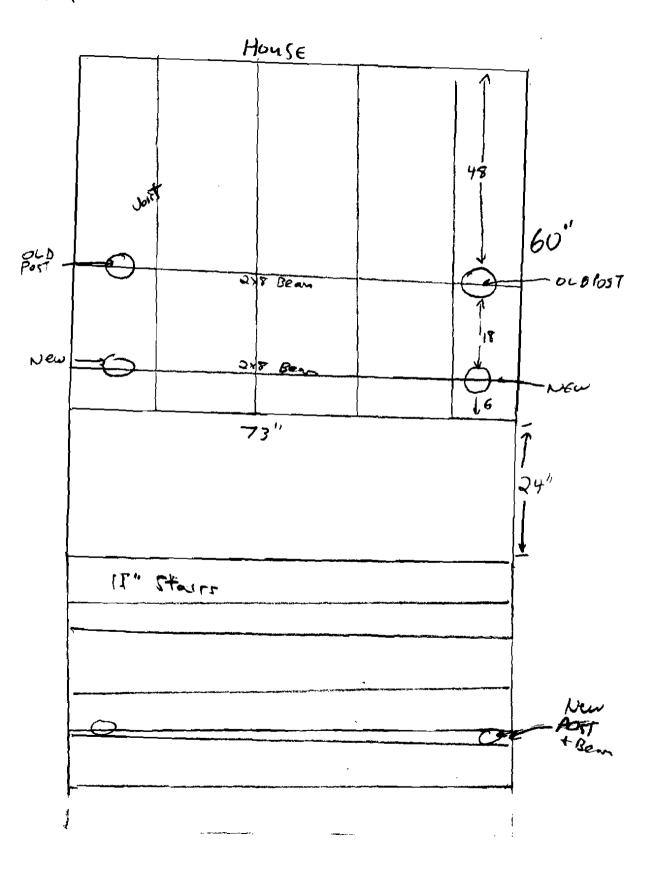

newdeck 10×16 = 160 \$

Shed - 20×20 = 400\$

Shed - 6×8 = 48\$

expand - Siluponh - 
$$2\times6=12$$
\$

16 79\$

Top View

Posts are 4x4 PT suck 48" in ground.
Beans are 2x8 PT

Joists are 2x8 PT