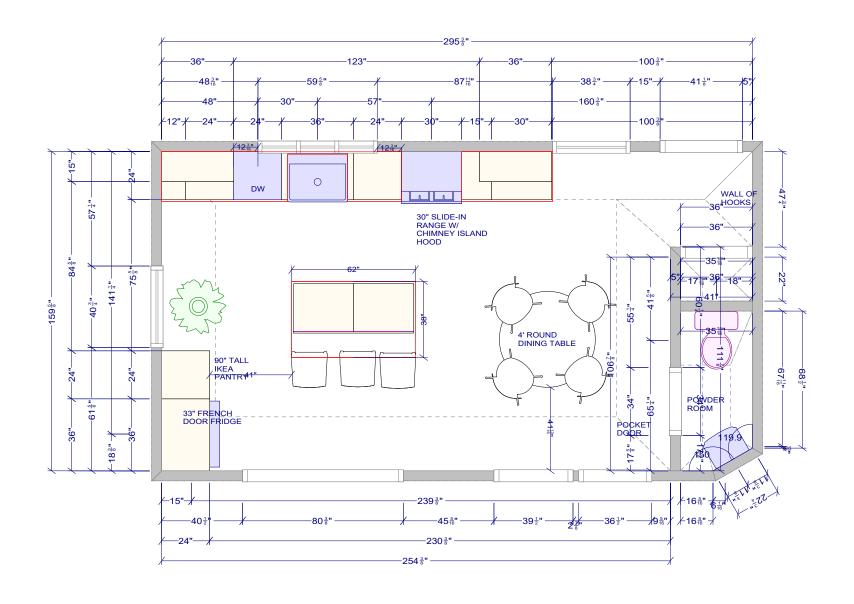

| All dimensions _size designations given are subject to verification on job site and adjustment to fit job conditions. | 2020 | not be re | n original design a<br>eleased or copied un<br>le fee has been paid<br>aced. | nless        | Designed: 9/1/2017<br>Printed: 9/4/2017 |
|-----------------------------------------------------------------------------------------------------------------------|------|-----------|------------------------------------------------------------------------------|--------------|-----------------------------------------|
| Ingraham Meeks Kitchen OPT3                                                                                           |      |           | All                                                                          | Drawing #: 1 | Scale: $0.1/4'' = 1'$                   |