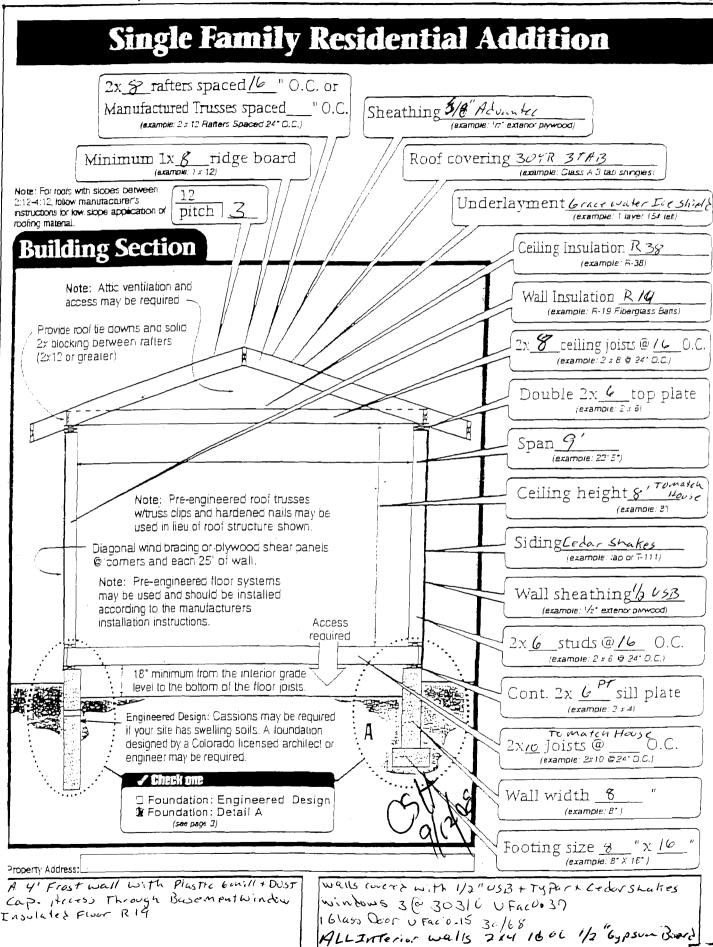

#### Compliance: Passes

Maximum UA: 38 Your Home UA: 20 = 47.4% Better Than Code

| Assembly                                               | Gross<br>Area or<br>Perimeter | Cavity<br>R-Value | Cont.<br>R-Value | Glazing<br>or Door<br>U-Factor | UA |
|--------------------------------------------------------|-------------------------------|-------------------|------------------|--------------------------------|----|
| Ceiling 1: Flat Ceiling or Scissor Truss               | 108                           | 38.0              | 38.0             |                                | 2  |
| Wall 1: Wood Frame, 16" o.c.                           | 96                            | 19.0              | 19.0             |                                | 3  |
| Window 1: Vinyl Frame:Double Pane with Low-E           | 6                             |                   |                  | 0.370                          | 2  |
| Window 2: Vinyl Frame:Double Pane with Low-E           | 6                             |                   |                  | 0.370                          | 2  |
| Wall 2: Wood Frame, 16" o.c.                           | 72                            | 19.0              | 19.0             |                                | 2  |
| Wall 3: Wood Frame, 16" o.c.                           | 96                            | 19.0              | 19.0             |                                | 3  |
| Door 1: Glass                                          | 18                            |                   |                  | 0.150                          | 3  |
| Floor 1: All-Wood Joist/Truss:Over Unconditioned Space | 108                           | 19.0              | 19.0             |                                | 3  |