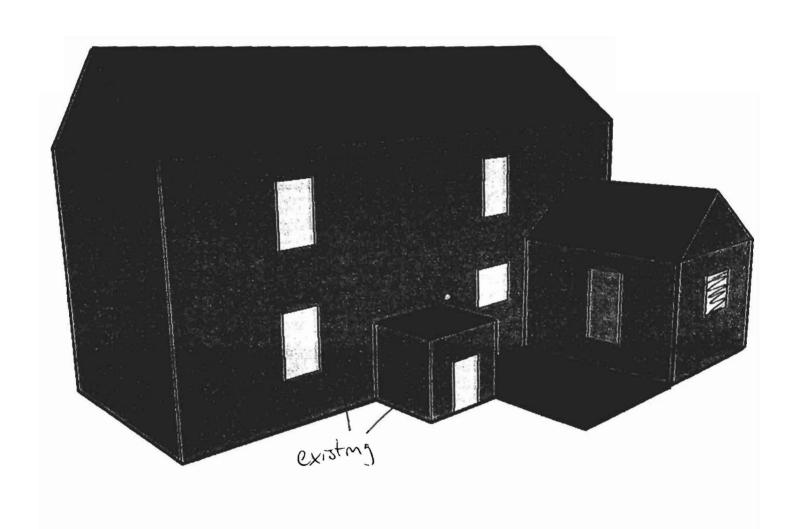

|
| visions of the ordes applicable to this permit.                                                       |                                  | ,                                       |
| YSO                                                                                                   | 8/26/08                          | <u> </u>                                |
| gnature:                                                                                              | Date:                            |                                         |
|                                                                                                       |                                  |                                         |







adding 9x12,5= 112,50

















# REScheck Software Version 4.1.0 Compliance Certificate

Project Title: 9x12 Bathroom entry addition

Report Date: 09/02/08

Data filename: C:\Program Files\Check\REScheck\victor cote.rck

Energy Code: Location: 2003 IECC Portland, Maine Single Family

Construction Type: Glazing Area Percentage: Heating Degree Days:

11% 7378

Construction Site:

Owner/Agent:

# 9 Montrose Ave Portland, ME 04102 Victor Cote #9 Montrose Ave Portland, ME 04102 Designer/Contractor:

**Daniel Rose** 

S & R Development L.L.C.

85 Warren Rd Buxton, ME 04093 207-831-5356

badge142@hotmail.com

#### Compliance: Passes

Maximum UA: 38 Your Home UA: 20 = 47.4% Better Than Code

| Assembly                                               | Gross<br>Area or<br>Perimeter | Cavity<br>R-Value | Cont.<br>R-Value | Gl