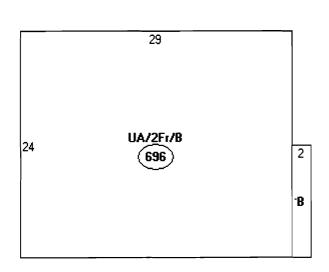

#### Compliance: Passes

Maximum UA: 38 Your Home UA: 20 = 47.4% Better Than Code

| Assembly                                               | Gross<br>Area or<br>Perimeter | Cavity<br>R-Value | Cont.<br>R-Value | Glazing<br>or Door<br>U-Factor | UA |
|--------------------------------------------------------|-------------------------------|-------------------|------------------|--------------------------------|----|
| Ceiling 1: Flat Ceiling or Scissor Truss               | 108                           | 38.0              | 38.0             |                                | 2  |
| Wall 1: Wood Frame, 16" o.c.                           | 96                            | 19.0              | 19.0             |                                | 3  |
| Window 1: Vinyl Frame:Double Pane with Low-E           | 6                             |                   |                  | 0.370                          | 2  |
| Window 2: Vinyl Frame:Double Pane with Low-E           | 6                             |                   |                  | 0.370                          | 2  |
| Wall 2: Wood Frame, 16" o.c.                           | 72                            | 19.0              | 19.0             |                                | 2  |
| Wall 3: Wood Frame, 16" o.c.                           | 96                            | 19.0              | 19.0             |                                | 3  |
| Door 1: Glass                                          | 18                            |                   |                  | 0.150                          | 3  |
| Floor 1: All-Wood Joist/Truss:Over Unconditioned Space | 108                           | 19.0              | 19.0             |                                | 3  |