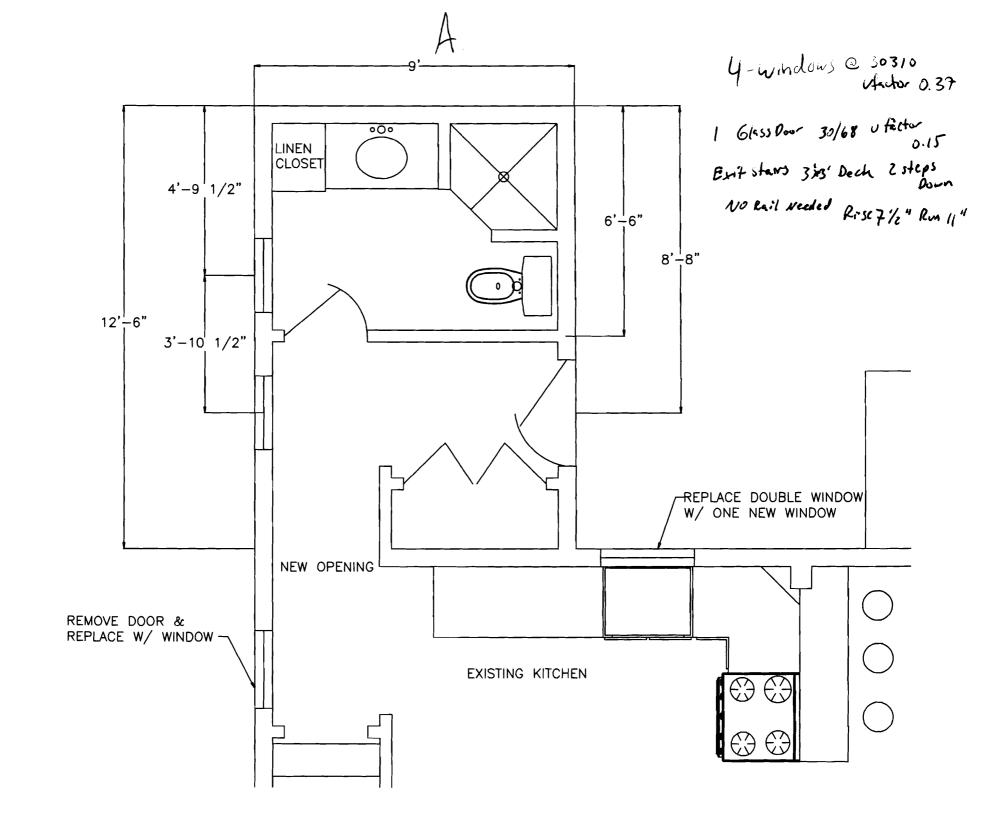

| Location/Address of Construction:                                                                     | 9 Montrose Ave                   | ,                                       |
|-------------------------------------------------------------------------------------------------------|----------------------------------|-----------------------------------------|
| Total Square Footage of Proposed S                                                                    | tructure/Area Square Footag      | ge of Lot Number of Stories             |
| Tax Assessor's Chart, Block & Lot                                                                     | Applicant *must be owner, l      | Lessec or Buyer <sup>a</sup> Telephone: |
| Chart# Block# Lot                                                                                     | # Name Victor Cote               | 207 671 3283                            |
| 176 E 10                                                                                              | (# Address 9 Montrose Ave        |                                         |
| 170 -                                                                                                 | City, State & Zip Portland       | 1 ME 04/03                              |
| Lessee/DBA (If Applicable)                                                                            | Owner (if different from Ap)     | plicant) Cost Of Work: \$ 9,000         |
| NA                                                                                                    | Name N/A                         | Work:                                   |
| ,                                                                                                     | Address                          | C of O Fee: \$                          |
|                                                                                                       | City, State & Zip                | Total Fee: \$                           |
|                                                                                                       |                                  |                                         |
| Comment level and Granital Comiles                                                                    | Single family Number             | of Residential Units                    |
| Current legal use (i.e. single family)  If vacant, what was the previous use?                         | N/A Number                       | or Residential Units                    |
| Proposed Specific use: Sathron                                                                        | <u> </u>                         |                                         |
| Is property part of a subdivision?                                                                    | ✓o / If yes, please name         |                                         |
| Project description:                                                                                  |                                  |                                         |
| Dathroom /k                                                                                           | lear Entry Addition              |                                         |
| Contractor's name: Daniel Ross                                                                        | STR Development LLC              |                                         |
| Address: 85 Warren RE                                                                                 | •                                |                                         |
|                                                                                                       |                                  | Telephone: <u>83/-5357</u>              |
| Who should we contact when the permit is ready: Danie (Rose                                           |                                  | Telephone: <u>831-5356</u>              |
| Mailing address: SAME                                                                                 |                                  |                                         |
| Please submit all of the informa                                                                      | tion outlined on the applicable  | Checklist. Failure to                   |
| do so will result in                                                                                  | n the automatic denial of your p | permit.                                 |
|                                                                                                       |                                  | .^\<br>`\                               |
| order to be sure the City fully understand                                                            |                                  |                                         |
| ay request additional information prior to<br>is form and other applications visit the Ins            |                                  |                                         |
| vision office, room 315 City Hall or call 874-8                                                       |                                  | mannegov, or stop by the inspections    |
| ereby certify that I am the Owner of record of                                                        |                                  |                                         |
| 1] have been authorized by the owner to make                                                          |                                  |                                         |
| es of this jurisdiction. In addition, if a permit for horized representative shall have the authority |                                  |                                         |
| visions of the ordes applicable to this permit.                                                       |                                  | ,                                       |
| YSO                                                                                                   | 8/26/08                          | <u> </u>                                |
| gnature:                                                                                              | Date:                            |                                         |
|                                                                                                       |                                  |                                         |

adding 9x12,5= 112,50