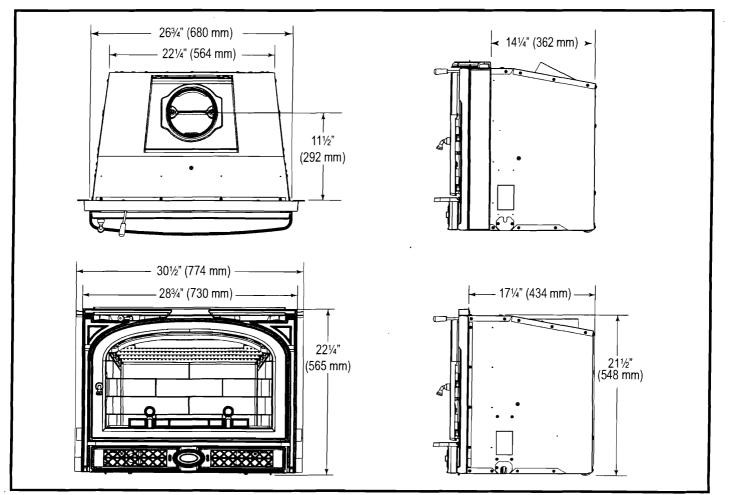

## **Montpelier Medium Insert**

| EPA Emissions Rating    | 3.0 g/hr                   |
|-------------------------|----------------------------|
| Range of heat output*   | 10,100 - 27,550 BTU/hr     |
| Maximum heat output**   | 50,000 BTU/hr              |
|                         | 1,500 sq. ft.              |
| Size of wood splits     |                            |
| Fuel Capacity           |                            |
| Loading                 | Front                      |
| Flue size               | 6" (150mm)                 |
| Fireplace Insert weight | 335 lbs. (152 kg)          |
|                         | Manual                     |
| Glass panel             | . High-temperature ceramic |
| Flue exit position      | Тор                        |
| Blower rating           | 150 cfm. (115V, 60Hz)      |

Fig. 1 Montpelier Medium Insert dimensions.