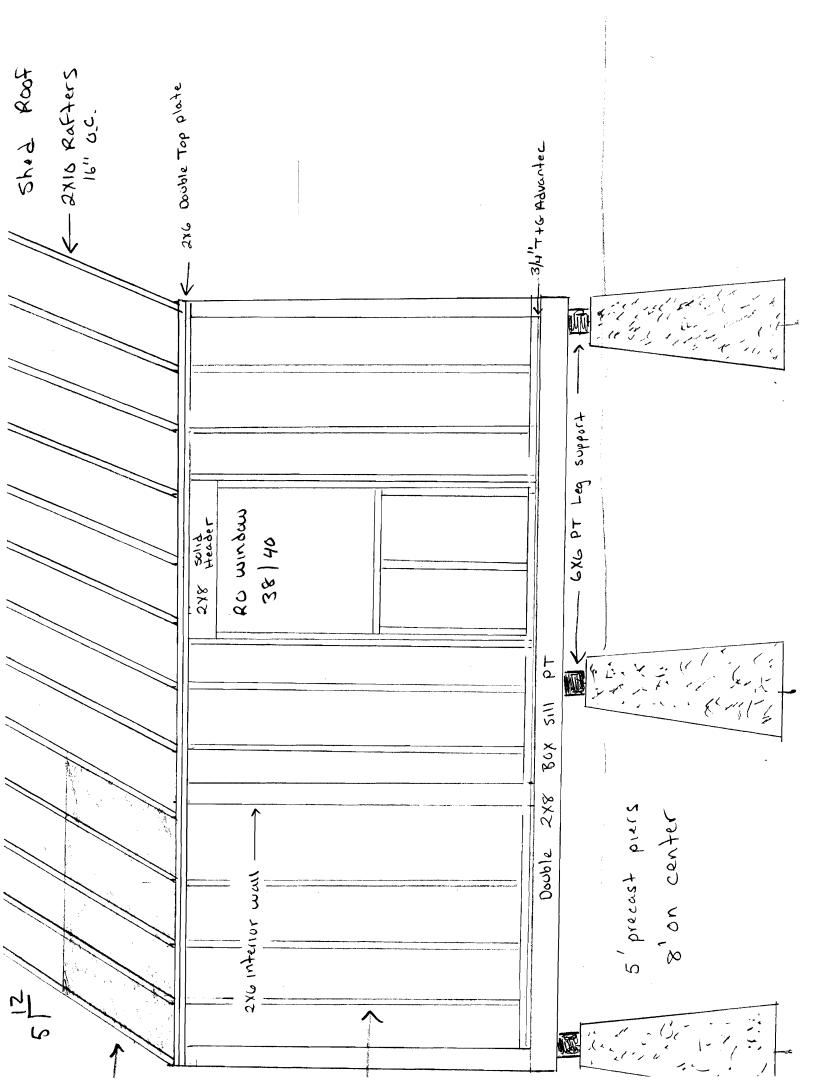

| <del></del>          |              | CTAL DI CCC  |                  | <u> </u> |
|                                                   |                                                       | TAX VAL.           |                     |                      |              | OTAL BLDGS.  | 5380             |          |
| <del>╃╏┩┩</del> ┾┼┼┼┿┼┼┼┼                         | <del>╎┾┽╏╎╏┩╏╏╏╏</del>                                | OLD VAL.           | <del>-</del>        |                      | 19           |              | 19               |          |
| <del></del>                                       | <del></del>                                           | CHANGE             |                     |                      | 19           |              | 19               |          |





Frameing Material

Joist PT 2x8 16" O.C. 7' span

Decking 3/4" TtG Advanter

walls 2x4 16" O.C.

Sheathing 1/2 COX
Headers 2x8 Solid 38" Span
Roof 2x10 rafters 16" O.C. 512 7' Run

Roof Sheathing 5/8 COX

Finish roof ice water shield intire roof 25 yr 3 tab Shingles

Interior

Ceiling Joist 2x6 16" O.C.

Strapping 1X3 16" O.C.

walls 2x6 16" O.C.

Insulation

windows

Floor R-19 + 1" Hermax

3 at 38" x 40"

walls R-19

Ceiling R-38

Interior Bath wall R-19