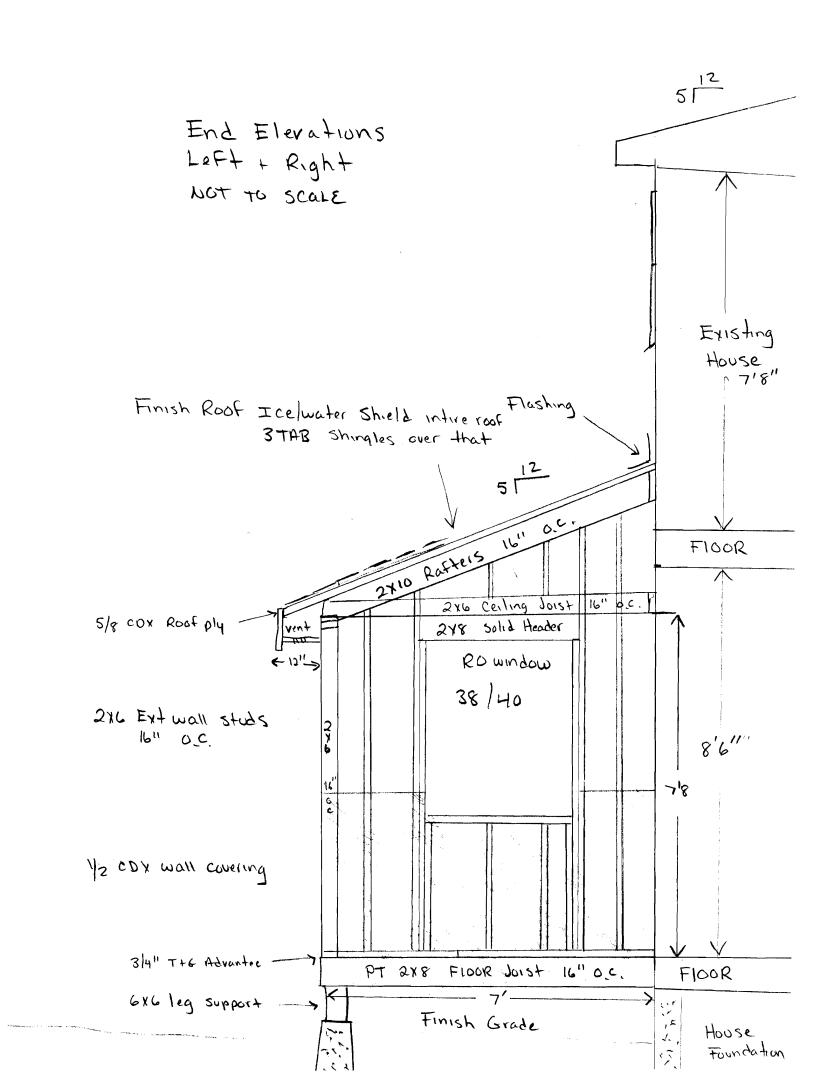

| <del></del>          |              | CTAL DI CCC  |                  | <u> </u> |
|                                                   |                                                       | TAX VAL.           |                     |                      |              | OTAL BLDGS.  | 5380             |          |
| <del>╃╏┩┩</del> ┾┼┼┼┿┼┼┼┼                         | <del>╎┾┽╏╎╏┩╏╏╏╏</del>                                | OLD VAL.           | <del>-</del>        |                      | 19           |              | 19               |          |
| <del></del>                                       | <del></del>                                           | CHANGE             |                     |                      | 19           |              | 19               |          |





Frameing Material

Joist PT 2x8 16" O.C. 7' span

Decking 3/4" TtG Advanter

walls 2x4 16" O.C.

Sheathing 1/2 COX
Headers 2x8 Solid 38" Span
Roof 2x10 rafters 16" O.C. 512 7' Run

Roof Sheathing 5/8 COX

Finish roof ice water shield intire roof 25 yr 3 tab Shingles

Interior

Ceiling Joist 2x6 16" O.C.

Strapping 1X3 16" O.C.

walls 2x6 16" O.C.

Insulation

windows

Floor R-19 + 1" Hermax

3 at 38" x 40"

walls R-19

Ceiling R-38

Interior Bath wall R-19