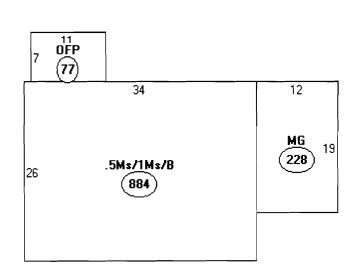

## PERMIT

Permit Number: 071092

|                                                                                              |                                                                                                                                            | •                                                                                |
|----------------------------------------------------------------------------------------------|--------------------------------------------------------------------------------------------------------------------------------------------|----------------------------------------------------------------------------------|
| This is to certify that <u>CAMINITI STEVEN I</u>                                             | L & G. CAMI Joe Gallant                                                                                                                    | PERMIT ISSUED                                                                    |
| has permission to Remove existing sun ro                                                     | oom ar dd addit for ne en and l                                                                                                            | room                                                                             |
| AT 17 MARLOW ST                                                                              |                                                                                                                                            | . 176 D015001 SEP 2 4 2007                                                       |
| provided that the person or pers                                                             |                                                                                                                                            | epting this permit shall comply with al                                          |
| of the provisions of the Statutes                                                            | s of I line and of the                                                                                                                     | nces of the Gity of Pontland regulating tures, and of the application on file in |
| the construction, maintenance a this department.                                             | and use of buildings and st                                                                                                                | ctures, and of the application on file in                                        |
| Apply to Public Works for street line and grade if nature of work requires such information. | N fication inspect in must<br>g hand with permit on proce<br>b re this ding or t there<br>lated or composed-in<br>H IR NOTICE IS REQUIRED. | A certificate of occupancy must be procured by owner before this build-          |
| OTHER REQUIRED APPROVALS                                                                     |                                                                                                                                            |                                                                                  |
| Fire Dept                                                                                    |                                                                                                                                            |                                                                                  |
| Health Dept                                                                                  |                                                                                                                                            | . 4                                                                              |
| Appeal Board                                                                                 |                                                                                                                                            | M 1. 24. 10                                                                      |
| OtherDepartment Name                                                                         | <del></del>                                                                                                                                | Homas M. Malley 9/28/67 Director - Building & Inspection Services                |
|                                                                                              | ENALTY FOR REMOVING THI                                                                                                                    | S CARD                                                                           |