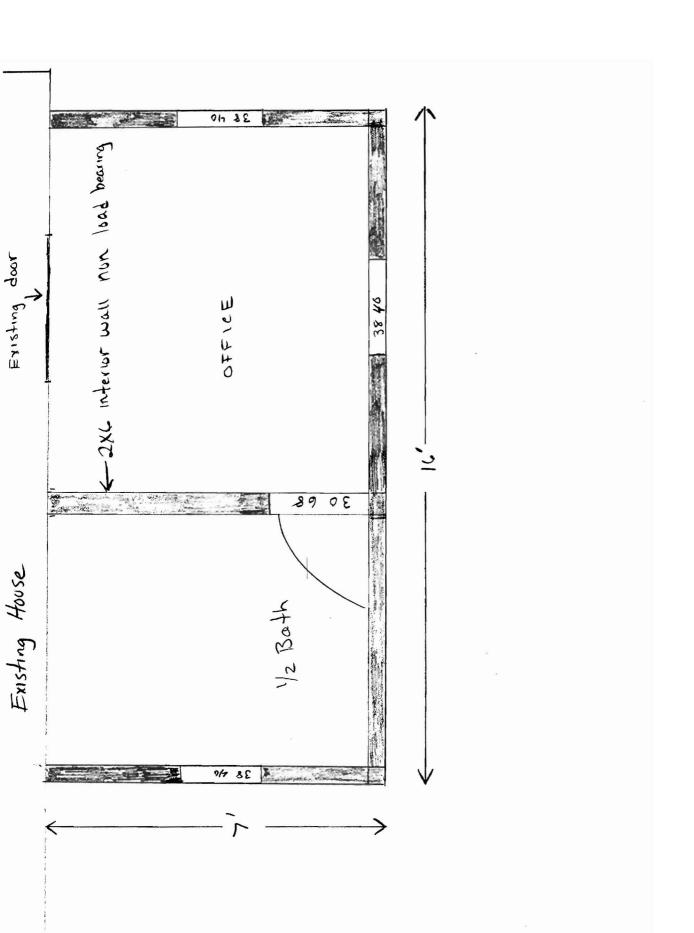

del>        |                      | 19           |              | 19               |          |
| <del></del>                                       | <del></del>                                           | CHANGE             |                     |                      | 19           |              | 19               |          |





Frameing Material

Joist PT 2x8 16" O.C. 7' span

Decking 3/4" TtG Advanter

walls 2x4 16" O.C.

Sheathing 1/2 COX
Headers 2x8 Solid 38" Span
Roof 2x10 rafters 16" O.C. 512 7' Run

Roof Sheathing 5/8 COX

Finish roof ice water shield intire roof 25 yr 3 tab Shingles

Interior

Ceiling Joist 2x6 16" O.C.

Strapping 1X3 16" O.C.

walls 2x6 16" O.C.

Insulation

windows

Floor R-19 + 1" Hermax

3 at 38" x 40"

walls R-19

Ceiling R-38

Interior Bath wall R-19