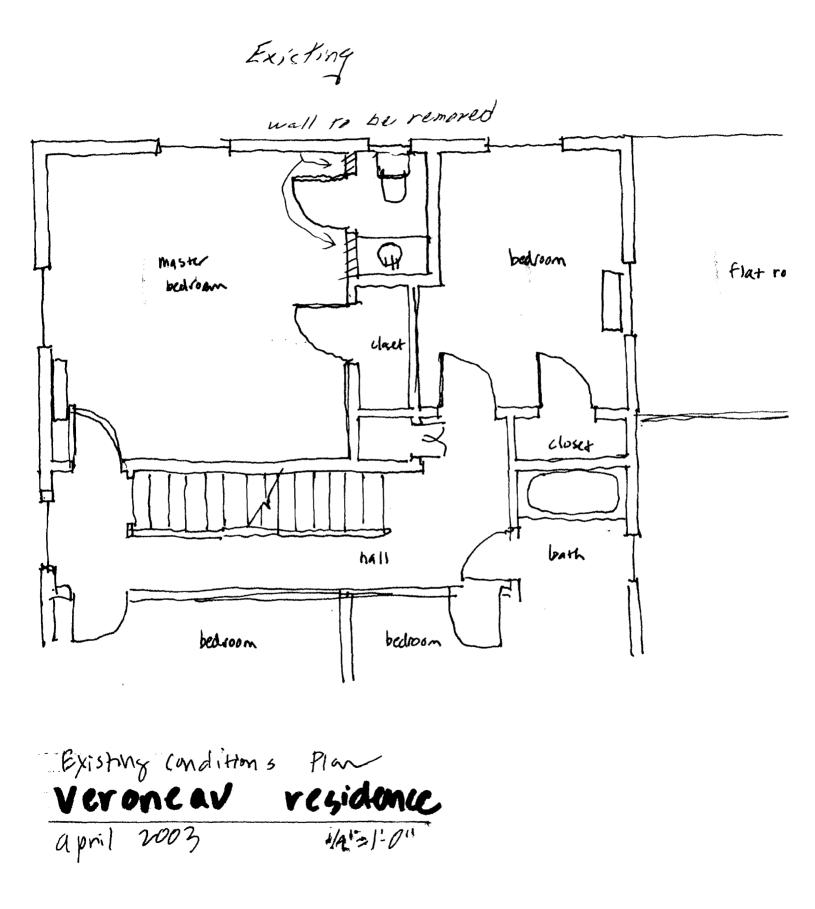

wer wall to be built since in colo bathroom n Shur bedroom Master bedram 12' × 13' +/-Spruce 2×4 Framing and Scheme B-Vor oncou residence april 2003 14=1-0"

ļ