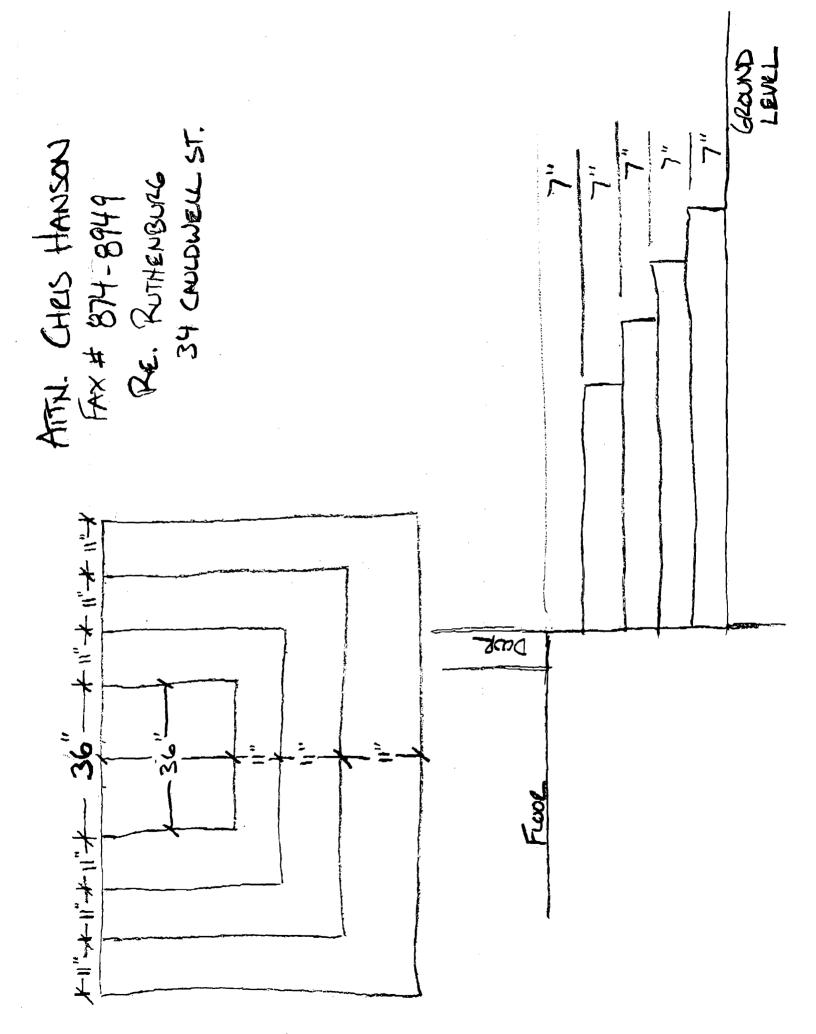

| Comments:                                                                                   |
|---------------------------------------------------------------------------------------------|
| 6/13/2007-csh: Needs to change layout of stairs to be code compliant CSH called joe 6/13/07 |