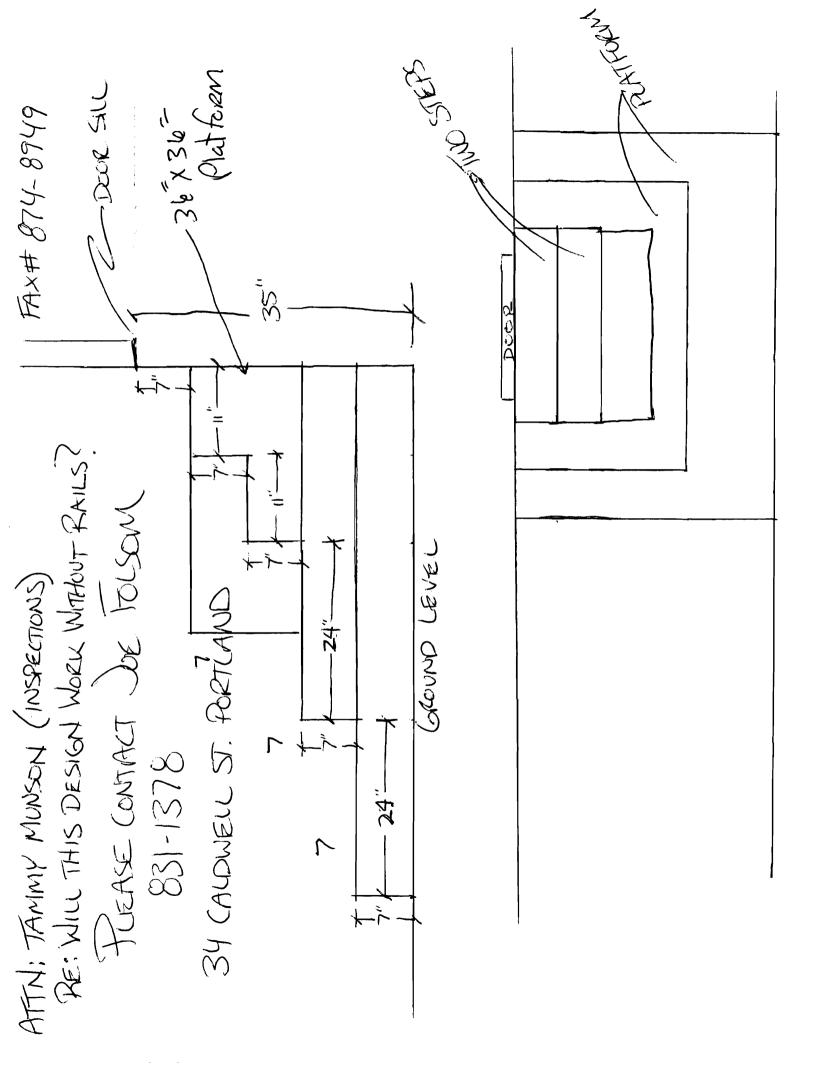

| Comments:                                                                                   |
|---------------------------------------------------------------------------------------------|
| 6/13/2007-csh: Needs to change layout of stairs to be code compliant CSH called joe 6/13/07 |