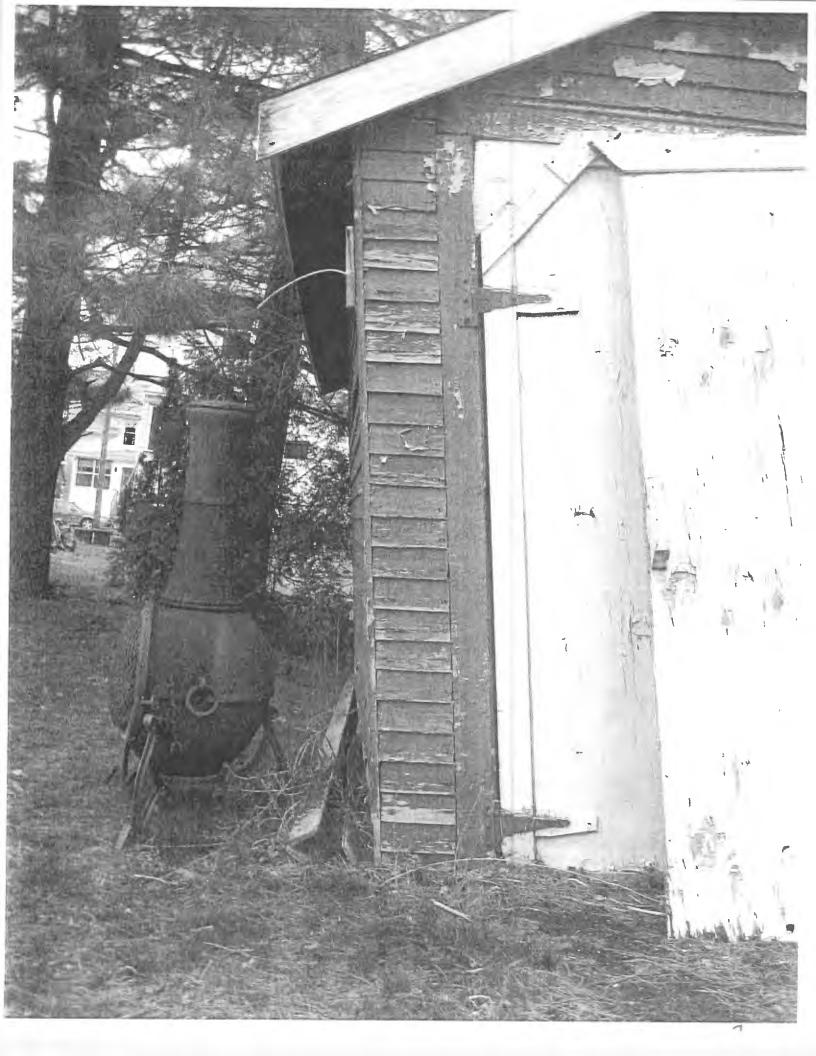

I have notified in writing my abutting neighbors regarding the demolition of my existing dilapidated shed/garage.

List of abutting neighbors:

Fiorello & Dorothy Ventresco 18 Caldwell St. Portland me 04103