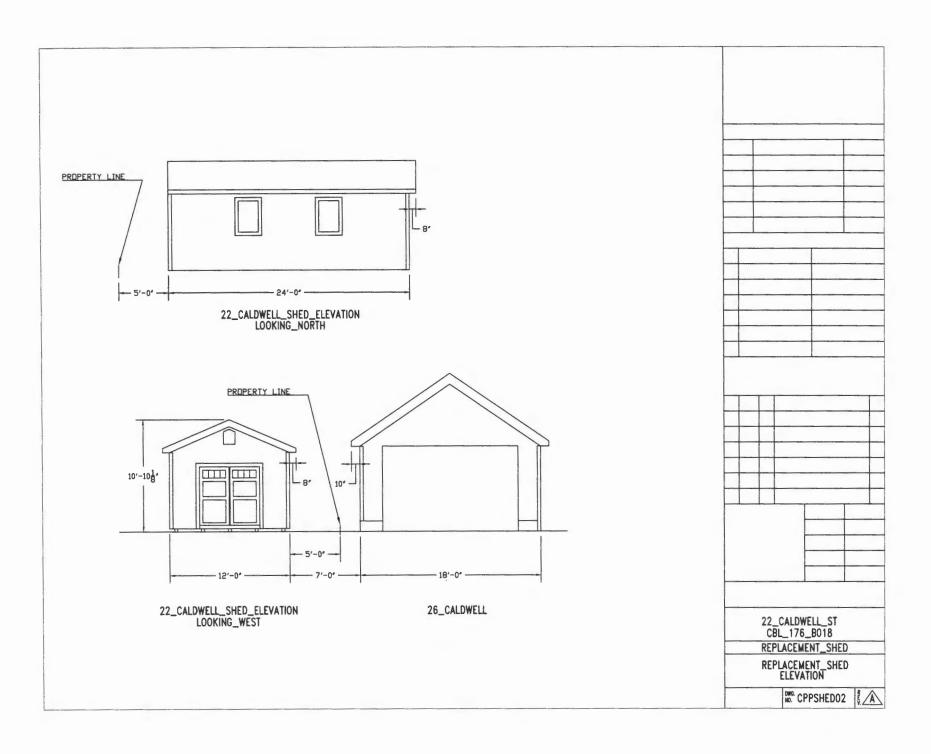

Job ID: Job ID: 2012-03-3635-ALTR - shed replacement 12' x 24'

Additional Comments: 22 Caldwell demo

Thank You for your Payment!

March 29, 2012

City of Portland
Planning and Development Department
389 Congress Street
Room 315
Portland ME 04103

Attention:

Ann Machado - Planning and Development Department

Reference:

R-5 22 Caldwell St. - Prefabricated Shed