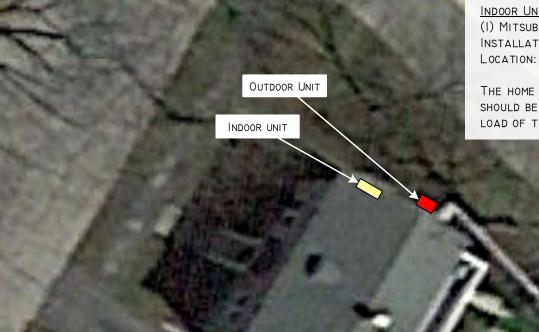

## OUTDOOR UNIT

(I) MITSUBISHI MUZ FHI2 - 83 LBS INSTALLATION: WALL-MOUNTED BRACKET LOCATION: NORTH GABLE END

## INDOOR UNIT

(I) MITSUBISHI MSZ FHI2 - 29 LBS INSTALLATION: WALL-MOUNTED LOCATION: IST FLOOR, DINING ROOM

THE HOME IS BUILT OF TRADITIONAL WOOD FRAMING AND SHOULD BE SUFFICIENT TO SUPPORT THE ADDITIONAL LOAD OF THE EQUIPMENT BEING INSTALLED.