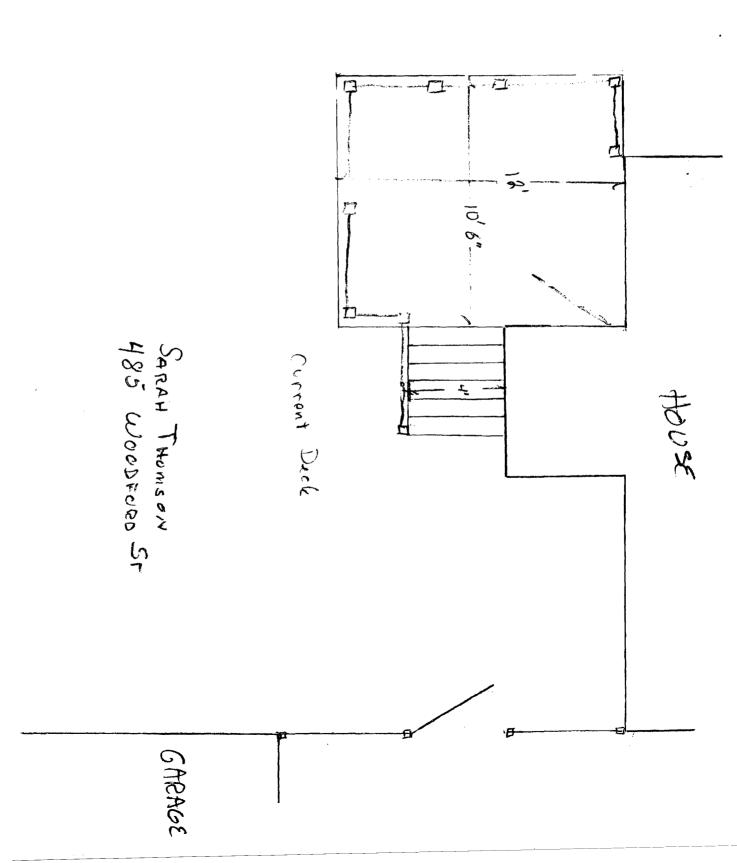

PENALTY FOR REMOVING THIS CARD

| City o                                                                                                                                                                                               | of Portland, Maine        | - Building or Use    | Permi                                                            | t Application         | n Pe                    | ermit No:                                     | Issue Date:                    |                         | CBL:            |            |
|------------------------------------------------------------------------------------------------------------------------------------------------------------------------------------------------------|---------------------------|----------------------|------------------------------------------------------------------|-----------------------|-------------------------|-----------------------------------------------|--------------------------------|-------------------------|-----------------|------------|
| City of Portland, Maine - Building or Use F<br>389 Congress Street, 04101 Tel: (207) 874-8703,                                                                                                       |                           |                      |                                                                  |                       |                         | 08-0632                                       |                                |                         | 176 A00         | 03001      |
| Location of Construction: Owner Name:                                                                                                                                                                |                           |                      |                                                                  | <u> </u>              | Own                     | er Address:                                   |                                |                         | Phone:          |            |
| 485 WOODFORD ST THOMSON SARA                                                                                                                                                                         |                           |                      | ARAH                                                             | L                     | 485 WOODFORD ST         |                                               |                                | 207-772-1               | 207-772-1056    |            |
| Business Name: Contractor Name:                                                                                                                                                                      |                           | :                    | Contractor Address:                                              |                       |                         |                                               | Phone                          |                         |                 |            |
| Gordon Thoms                                                                                                                                                                                         |                           | son                  | on 160 Ma                                                        |                       | Marlborough             | Marlborough Road Portland                     |                                |                         | 2077973193      |            |
| Lessee/B                                                                                                                                                                                             | Buyer's Name              | Phone:               |                                                                  |                       | Permit Type:            |                                               |                                |                         | Zone:           |            |
|                                                                                                                                                                                                      |                           | _                    |                                                                  | Additions - Dwellings |                         |                                               | K-S                            |                         |                 |            |
| Past Use                                                                                                                                                                                             | :                         | Proposed Use:        |                                                                  |                       | Permit Fee: Cost of Wor |                                               |                                | O District:             | 50004           |            |
| Single                                                                                                                                                                                               | Family Home               |                      | gle Family Home - Increase<br>rent 10'x12' Deck to Appr<br>x17'. |                       | \$30.00                 |                                               | \$90                           | 0.00                    | 3               |            |
| ]                                                                                                                                                                                                    |                           |                      |                                                                  |                       | FIRE DEPT: Approved IN  |                                               | INSPECT                        | SPECTION:               |                 |            |
|                                                                                                                                                                                                      |                           | 18'x17'.             |                                                                  |                       | Deni                    |                                               | Denied                         | Use Group               | se Group: Type: |            |
|                                                                                                                                                                                                      |                           |                      |                                                                  |                       |                         |                                               |                                |                         |                 |            |
|                                                                                                                                                                                                      |                           |                      |                                                                  |                       | 1                       |                                               |                                |                         |                 |            |
| -                                                                                                                                                                                                    | d Project Description:    | 101 151              |                                                                  |                       |                         |                                               |                                |                         |                 |            |
| Increa                                                                                                                                                                                               | ase current 10'x12' Deck  | to Appr $18'x17'$ .  |                                                                  |                       |                         |                                               |                                | Signature:              |                 |            |
|                                                                                                                                                                                                      |                           |                      |                                                                  | PEDESTRIAN            |                         |                                               | N ACTIVITIES DISTRICT (P.A.D.) |                         |                 |            |
|                                                                                                                                                                                                      |                           |                      |                                                                  |                       |                         | Action: Approved Approved w/Conditions Denied |                                |                         |                 | Denied     |
|                                                                                                                                                                                                      |                           |                      |                                                                  |                       | Sign                    | ature:                                        |                                | Da                      | ate:            |            |
| Permit T                                                                                                                                                                                             | Taken By:                 | Date Applied For:    |                                                                  |                       | Ţ                       | <br>Zoning                                    | Approva                        | 1                       |                 |            |
| lmd 06/05/2008                                                                                                                                                                                       |                           |                      |                                                                  |                       |                         | Zoning                                        | Арргота                        | 1                       |                 |            |
| 1. T                                                                                                                                                                                                 | his permit application do | bes not preclude the | Special Zone or Reviews                                          |                       | Zoning Appeal           |                                               |                                | Historic Preservation   |                 |            |
| Applicant(s) from meeting applicable State and<br>Federal Rules.                                                                                                                                     |                           | Sh                   | noreland                                                         |                       | Variance                | ;                                             | ¥                              | Not in District or L    |                 |            |
| 2. Building permits do not include plumbing, septic or electrical work.                                                                                                                              |                           | □ w                  | Wetland Discell                                                  |                       | Miscella                | neous                                         |                                | Does Not Require Review |                 |            |
| <ol> <li>Building permits are void if work is not started<br/>within six (6) months of the date of issuance.<br/>False information may invalidate a building<br/>permit and stop all work</li> </ol> |                           | Slood Zone           |                                                                  | Conditional Use       |                         |                                               | Requires Review                |                         |                 |            |
|                                                                                                                                                                                                      |                           |                      |                                                                  |                       |                         |                                               |                                |                         |                 |            |
|                                                                                                                                                                                                      |                           | 🗌 Su                 | ubdivision                                                       |                       |                         | ation                                         |                                | Approved                |                 |            |
| PERMITISSUED                                                                                                                                                                                         |                           |                      | 🗌 Si                                                             | te Plan               |                         |                                               | d                              |                         | Approved w/C    | Conditions |
|                                                                                                                                                                                                      |                           |                      | Maj [                                                            | Minor MM              | ncu                     |                                               |                                |                         | Denied          | 5          |
|                                                                                                                                                                                                      |                           |                      | Date:                                                            | -0, i                 | [12                     | 101)                                          |                                | Date:                   |                 |            |
|                                                                                                                                                                                                      | CITY OF                   |                      |                                                                  |                       | L                       | ·                                             |                                |                         | 2               |            |

-----

| City of Portland, Maine - Building or Use Permit                                                                                                                                                                                                                     |                                      |               |                | Permit No:             | Date Applied For:   | CBL:           |  |
|----------------------------------------------------------------------------------------------------------------------------------------------------------------------------------------------------------------------------------------------------------------------|--------------------------------------|---------------|----------------|------------------------|---------------------|----------------|--|
| 389 Congress Street, 04101 Tel: (2                                                                                                                                                                                                                                   | 207) 874-8703, Fax: (                | (207) 874     | <b>1-8</b> 716 | 08-0632                | 06/05/2008          | 176 A003001    |  |
| Location of Construction:                                                                                                                                                                                                                                            | ocation of Construction: Owner Name: |               |                | Owner Address:         |                     | Phone:         |  |
| 485 WOODFORD ST                                                                                                                                                                                                                                                      | THOMSON SARAH L                      |               |                | 485 WOODFORD           | 207-772-1056        |                |  |
| Business Name:                                                                                                                                                                                                                                                       | Contractor Name:                     |               |                | Contractor Address:    | Phone               |                |  |
|                                                                                                                                                                                                                                                                      | Gordon Thomson                       |               |                | 160 Marlborough R      | (207) 797-3193      |                |  |
| Lessee/Buyer's Name                                                                                                                                                                                                                                                  | Phone:                               |               | T -            | Permit Type:           |                     |                |  |
|                                                                                                                                                                                                                                                                      |                                      |               | L              | Additions - Dwellings  |                     |                |  |
| Proposed Use:                                                                                                                                                                                                                                                        |                                      |               | Propose        | l Project Description: |                     |                |  |
| Single Family Home - Increase curren                                                                                                                                                                                                                                 | t 10'x12' Deck to Appr               |               | Increa         | se current 10'x12' E   | Deck to Appr 18'x17 |                |  |
| 18'x17'.                                                                                                                                                                                                                                                             |                                      |               |                |                        |                     |                |  |
|                                                                                                                                                                                                                                                                      |                                      |               |                |                        |                     |                |  |
|                                                                                                                                                                                                                                                                      |                                      |               |                |                        |                     |                |  |
|                                                                                                                                                                                                                                                                      |                                      | n - m and     |                |                        |                     |                |  |
|                                                                                                                                                                                                                                                                      | pproved with Conditior               | ns <b>Rev</b> | iewer:         | Marge Schmucka         | • •                 |                |  |
| Note: Ok to Issue:                                                                                                                                                                                                                                                   |                                      |               |                |                        |                     |                |  |
| 1) Separate permits shall be required for future decks, sheds, pools, and/or garages.                                                                                                                                                                                |                                      |               |                |                        |                     |                |  |
| <ol> <li>This is NOT an approval for an additional dwelling unit. You SHALL NOT add any additional kitchen equipment including, but<br/>not limited to items such as stoves, microwaves, refrigerators, or kitchen sinks, etc. Without special approvals.</li> </ol> |                                      |               |                |                        |                     |                |  |
| 3) This property shall remain a single family dwelling. Any change of use shall require a separate permit application for review and approval.                                                                                                                       |                                      |               |                |                        |                     |                |  |
| 4) This permit is being approved on the basis of plans submitted. Any deviations shall require a separate approval before starting that work.                                                                                                                        |                                      |               |                |                        |                     |                |  |
| Dept: Building Status: A                                                                                                                                                                                                                                             | pproved with Condition               | ns <b>Rev</b> | iewer:         | Tom Markley            | Approval Da         | te: 06/19/2008 |  |
| Note:                                                                                                                                                                                                                                                                |                                      |               |                |                        |                     | Ok to Issue: 🗹 |  |
| 1) The existing stairs are being re-used and may not meet current code requirements.                                                                                                                                                                                 |                                      |               |                |                        |                     |                |  |
| 2) The existing deck shall be inspected for adequate fasteners and bearing for spans, and modifications may be required                                                                                                                                              |                                      |               |                |                        |                     |                |  |
| <ol> <li>Permit approved based on the plans submitted and reviewed w/owner/contractor, with additional information as agreed on and as<br/>noted on plans.</li> </ol>                                                                                                |                                      |               |                |                        |                     |                |  |
|                                                                                                                                                                                                                                                                      |                                      |               |                |                        |                     |                |  |

## Comments:

6/19/2008-tm: called contractor with question about tread size(showing 9' tread)

Page 1 of 1

| Location/Address of Construction: 485 Wood Ford St.                                      |                                     |                          |  |  |  |
|------------------------------------------------------------------------------------------|-------------------------------------|--------------------------|--|--|--|
| Total Square Footage of Proposed Structure/Area Square Footage of Lot 5100 ±             |                                     |                          |  |  |  |
| Tax Assessor's Chart, Block & Lot Applicant * must be owner, Lessee or Buyer* Telephone: |                                     |                          |  |  |  |
| Chart# Block# Lot#                                                                       | Name Sarah Thomson 772-1056         |                          |  |  |  |
| 176 A 003                                                                                | Address 485 Woodfard S.             | 4.                       |  |  |  |
|                                                                                          | City, State & Zip Partland MEU      | 4103                     |  |  |  |
| Lessee/DBA (If Applicable)                                                               | Owner (if different from Applicant) | Cost Of<br>Work: \$_900- |  |  |  |
|                                                                                          | Name                                | Work: \$                 |  |  |  |
|                                                                                          | Address                             | C of O Fee: \$           |  |  |  |
|                                                                                          | City, State & Zip                   | Total Fee: \$            |  |  |  |
| Current legal use (i.e. single family)                                                   | ugle family                         |                          |  |  |  |
| If vacant, what was the previous use?                                                    |                                     |                          |  |  |  |
| Proposed Specific use:                                                                   |                                     |                          |  |  |  |
| Is property part of a subdivision? If yes, please name                                   |                                     |                          |  |  |  |
| Project description:<br>JUN - 5 2003                                                     |                                     |                          |  |  |  |
| Deck addition                                                                            |                                     |                          |  |  |  |
| Contractor's name: Govoun themson                                                        |                                     |                          |  |  |  |
| Address: 160 Marlborough Zel                                                             |                                     |                          |  |  |  |
| City, State & Zip Portland ME                                                            | Telephone: 797-3193                 |                          |  |  |  |
| Who should we contact when the permit is read                                            | elephone: <u>aboue</u>              |                          |  |  |  |
| Mailing address: above                                                                   |                                     |                          |  |  |  |