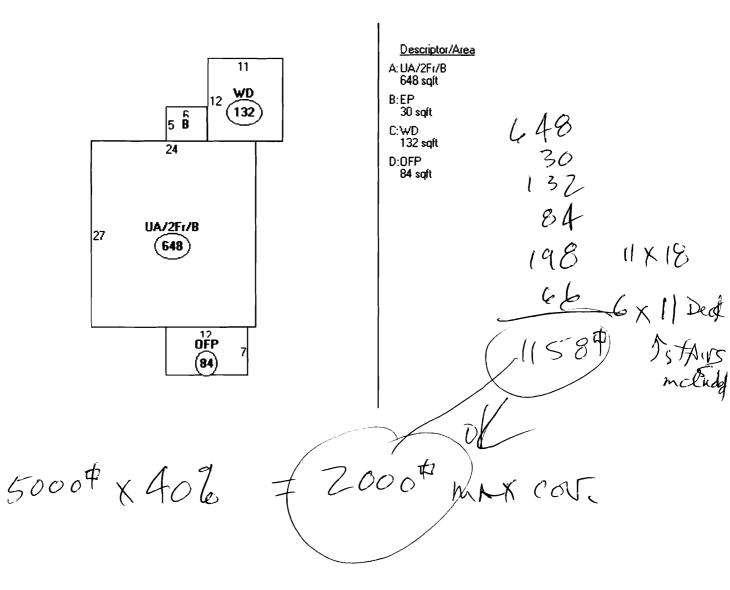

| Location/Address of Construction: 485 Wood Ford St.                                      |                                     |                          |  |  |  |
|------------------------------------------------------------------------------------------|-------------------------------------|--------------------------|--|--|--|
| Total Square Footage of Proposed Structure/Area Square Footage of Lot 5100 ±             |                                     |                          |  |  |  |
| Tax Assessor's Chart, Block & Lot Applicant * must be owner, Lessee or Buyer* Telephone: |                                     |                          |  |  |  |
| Chart# Block# Lot#                                                                       | Name Sarah Thomson 772-1056         |                          |  |  |  |
| 176 A 003                                                                                | Address 485 Woodfard S.             | 4.                       |  |  |  |
|                                                                                          | City, State & Zip Partland MEU      | 4103                     |  |  |  |
| Lessee/DBA (If Applicable)                                                               | Owner (if different from Applicant) | Cost Of<br>Work: \$_900- |  |  |  |
|                                                                                          | Name                                | Work: \$                 |  |  |  |
|                                                                                          | Address                             | C of O Fee: \$           |  |  |  |
|                                                                                          | City, State & Zip                   | Total Fee: \$            |  |  |  |
| Current legal use (i.e. single family)                                                   | ugle family                         |                          |  |  |  |
| If vacant, what was the previous use?                                                    |                                     |                          |  |  |  |
| Proposed Specific use:                                                                   |                                     |                          |  |  |  |
| Is property part of a subdivision? If yes, please name                                   |                                     |                          |  |  |  |
| Project description:<br>JUN - 5 2003                                                     |                                     |                          |  |  |  |
| Deck addition                                                                            |                                     |                          |  |  |  |
| Contractor's name: Govoun themson                                                        |                                     |                          |  |  |  |
| Address: 160 Marlborough Zel                                                             |                                     |                          |  |  |  |
| City, State & Zip Portland ME                                                            | Telephone: 797-3193                 |                          |  |  |  |
| Who should we contact when the permit is read                                            | elephone: <u>aboue</u>              |                          |  |  |  |
| Mailing address: above                                                                   |                                     |                          |  |  |  |