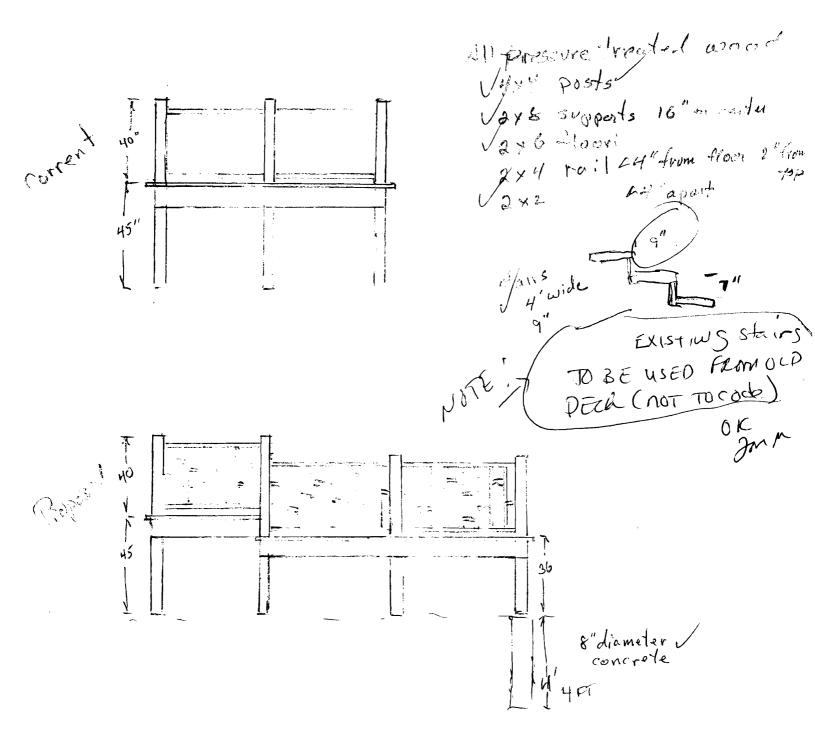

-----

| City of Portland, Maine - Building or Use Permit                                                                                                                                                                                                                     |                                      |               |                | Permit No:             | Date Applied For:   | CBL:           |  |
|----------------------------------------------------------------------------------------------------------------------------------------------------------------------------------------------------------------------------------------------------------------------|--------------------------------------|---------------|----------------|------------------------|---------------------|----------------|--|
| 389 Congress Street, 04101 Tel: (2                                                                                                                                                                                                                                   | 207) 874-8703, Fax: (                | (207) 874     | <b>1-8</b> 716 | 08-0632                | 06/05/2008          | 176 A003001    |  |
| Location of Construction:                                                                                                                                                                                                                                            | ocation of Construction: Owner Name: |               |                | Owner Address:         |                     | Phone:         |  |
| 485 WOODFORD ST                                                                                                                                                                                                                                                      | THOMSON SARAH L                      |               |                | 485 WOODFORD           | 207-772-1056        |                |  |
| Business Name:                                                                                                                                                                                                                                                       | Contractor Name:                     |               |                | Contractor Address:    | Phone               |                |  |
|                                                                                                                                                                                                                                                                      | Gordon Thomson                       |               |                | 160 Marlborough R      | (207) 797-3193      |                |  |
| Lessee/Buyer's Name                                                                                                                                                                                                                                                  | Phone:                               |               | T -            | Permit Type:           |                     |                |  |
|                                                                                                                                                                                                                                                                      |                                      |               | L              | Additions - Dwellings  |                     |                |  |
| Proposed Use:                                                                                                                                                                                                                                                        |                                      |               | Propose        | l Project Description: |                     |                |  |
| Single Family Home - Increase curren                                                                                                                                                                                                                                 | t 10'x12' Deck to Appr               |               | Increa         | se current 10'x12' E   | Deck to Appr 18'x17 |                |  |
| 18'x17'.                                                                                                                                                                                                                                                             |                                      |               |                |                        |                     |                |  |
|                                                                                                                                                                                                                                                                      |                                      |               |                |                        |                     |                |  |
|                                                                                                                                                                                                                                                                      |                                      |               |                |                        |                     |                |  |
|                                                                                                                                                                                                                                                                      |                                      | n - m and     |                |                        |                     |                |  |
|                                                                                                                                                                                                                                                                      | pproved with Conditior               | ns <b>Rev</b> | iewer:         | Marge Schmucka         | • •                 |                |  |
| Note: Ok to Issue:                                                                                                                                                                                                                                                   |                                      |               |                |                        |                     |                |  |
| 1) Separate permits shall be required for future decks, sheds, pools, and/or garages.                                                                                                                                                                                |                                      |               |                |                        |                     |                |  |
| <ol> <li>This is NOT an approval for an additional dwelling unit. You SHALL NOT add any additional kitchen equipment including, but<br/>not limited to items such as stoves, microwaves, refrigerators, or kitchen sinks, etc. Without special approvals.</li> </ol> |                                      |               |                |                        |                     |                |  |
| 3) This property shall remain a single family dwelling. Any change of use shall require a separate permit application for review and approval.                                                                                                                       |                                      |               |                |                        |                     |                |  |
| 4) This permit is being approved on the basis of plans submitted. Any deviations shall require a separate approval before starting that work.                                                                                                                        |                                      |               |                |                        |                     |                |  |
| Dept: Building Status: A                                                                                                                                                                                                                                             | pproved with Condition               | ns <b>Rev</b> | iewer:         | Tom Markley            | Approval Da         | te: 06/19/2008 |  |
| Note:                                                                                                                                                                                                                                                                |                                      |               |                |                        |                     | Ok to Issue: 🗹 |  |
| 1) The existing stairs are being re-used and may not meet current code requirements.                                                                                                                                                                                 |                                      |               |                |                        |                     |                |  |
| 2) The existing deck shall be inspected for adequate fasteners and bearing for spans, and modifications may be required                                                                                                                                              |                                      |               |                |                        |                     |                |  |
| <ol> <li>Permit approved based on the plans submitted and reviewed w/owner/contractor, with additional information as agreed on and as<br/>noted on plans.</li> </ol>                                                                                                |                                      |               |                |                        |                     |                |  |
|                                                                                                                                                                                                                                                                      |                                      |               |                |                        |                     |                |  |

## Comments:

6/19/2008-tm: called contractor with question about tread size(showing 9' tread)

Page 1 of 1