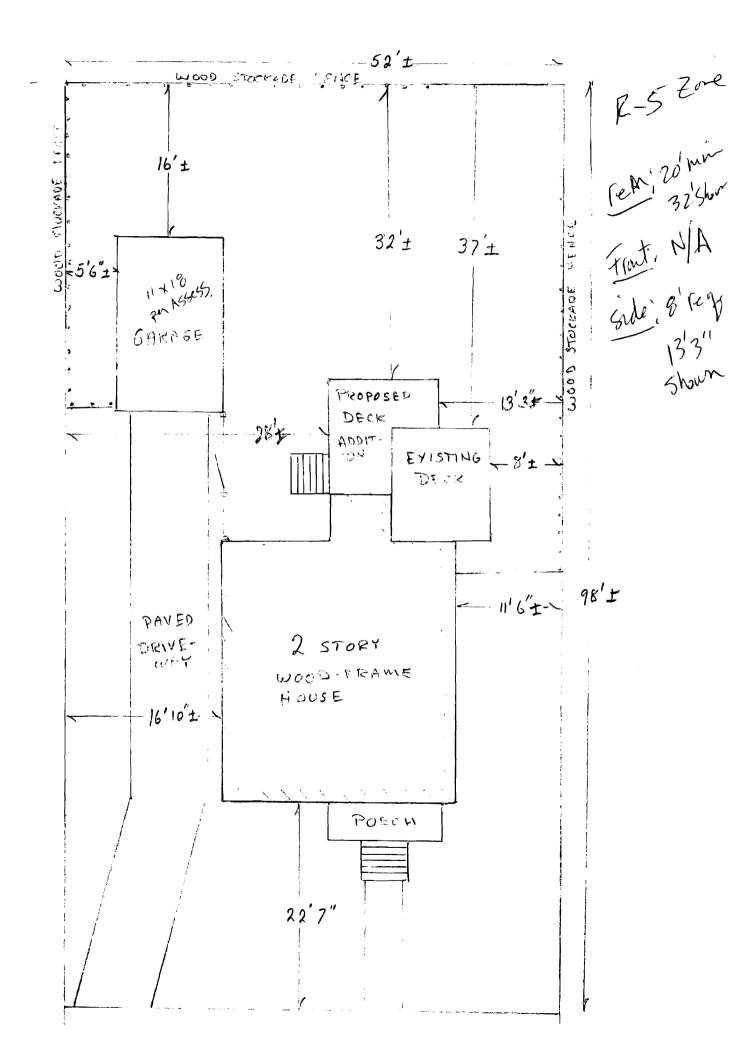

| Location/Address of Construction: 485 Wood Ford St.                                      |                                     |                          |  |  |  |
|------------------------------------------------------------------------------------------|-------------------------------------|--------------------------|--|--|--|
| Total Square Footage of Proposed Structure/Area Square Footage of Lot 5100 ±             |                                     |                          |  |  |  |
| Tax Assessor's Chart, Block & Lot Applicant * must be owner, Lessee or Buyer* Telephone: |                                     |                          |  |  |  |
| Chart# Block# Lot#                                                                       | Name Sarah Thomson 772-1056         |                          |  |  |  |
| 176 A 003                                                                                | Address 485 Woodfard S.             | 4.                       |  |  |  |
|                                                                                          | City, State & Zip Partland MEU      | 4103                     |  |  |  |
| Lessee/DBA (If Applicable)                                                               | Owner (if different from Applicant) | Cost Of<br>Work: \$_900- |  |  |  |
|                                                                                          | Name                                | Work: \$                 |  |  |  |
|                                                                                          | Address                             | C of O Fee: \$           |  |  |  |
|                                                                                          | City, State & Zip                   | Total Fee: \$            |  |  |  |
| Current legal use (i.e. single family)                                                   | ugle family                         |                          |  |  |  |
| If vacant, what was the previous use?                                                    |                                     |                          |  |  |  |
| Proposed Specific use:                                                                   |                                     |                          |  |  |  |
| Is property part of a subdivision? If yes, please name                                   |                                     |                          |  |  |  |
| Project description:<br>JUN - 5 2003                                                     |                                     |                          |  |  |  |
| Deck addition                                                                            |                                     |                          |  |  |  |
| Contractor's name: Govoun themson                                                        |                                     |                          |  |  |  |
| Address: 160 Marlborough Zel                                                             |                                     |                          |  |  |  |
| City, State & Zip Portland ME                                                            | Telephone: 797-3193                 |                          |  |  |  |
| Who should we contact when the permit is read                                            | elephone: <u>aboue</u>              |                          |  |  |  |
| Mailing address: above                                                                   |                                     |                          |  |  |  |