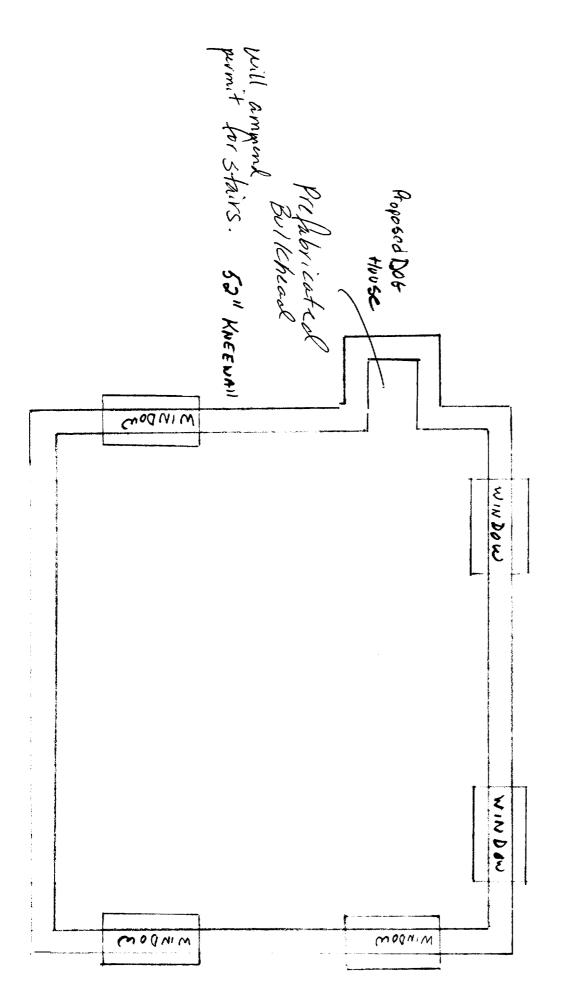

F 700/4 ts.

HE

5 Theet

52" KNEE WALL 2x6" Studs 16" o.c.
Doube Plate prossure treated 51/ plate

Want over ha stable requirements for norms

WH9S:60 SOOZ LI 'REW

|                | ; | FBX NU. | AUDY |  |
|----------------|---|---------|------|--|
| DOBSON KOOLING | : | 70B07   | YOUR |  |