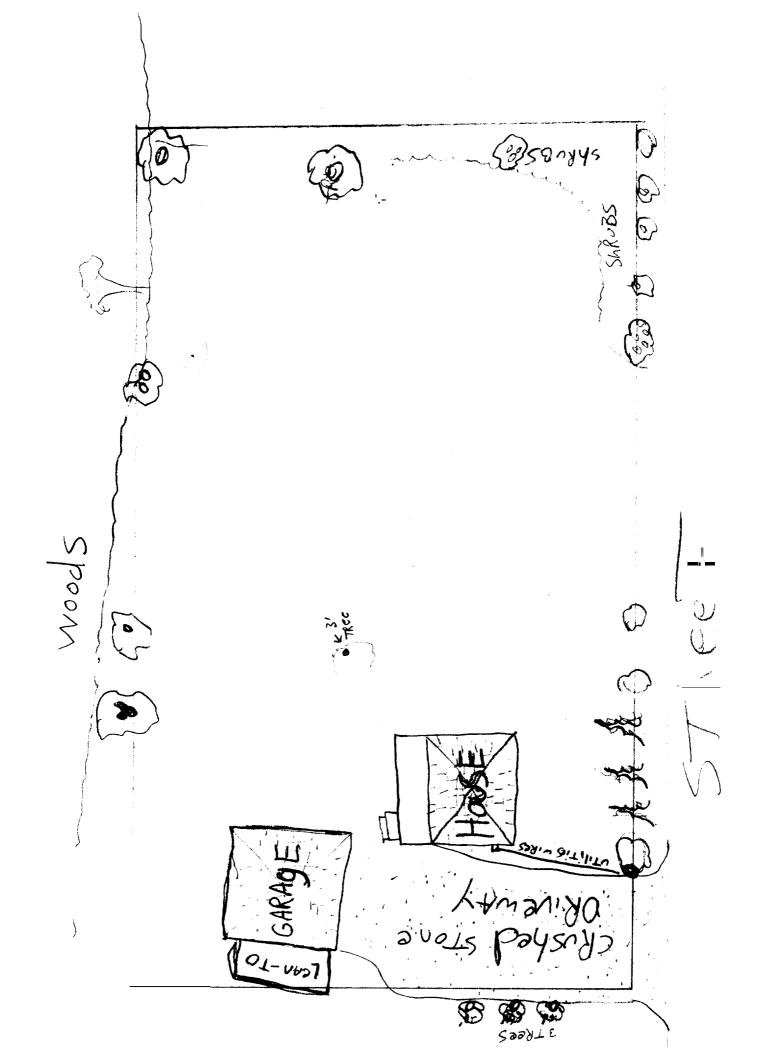

| Location/Address of Construction:                                                                                                   | 24 NOTT             | ing ham are Po                                                        | orthand ME                         |
|-------------------------------------------------------------------------------------------------------------------------------------|---------------------|-----------------------------------------------------------------------|------------------------------------|
| Total Square Footage of Proposed Structu                                                                                            | ıre                 | Square Footage of Lot                                                 | .48 ACRE                           |
| Tax Assessor's Chart, Block & Lot Chart# Block# Lot#                                                                                | Owner:              | 2L É Heidi Oobso.                                                     | Telephone: 797-0330                |
| Lessee/Buyer's Name (If Applicable)                                                                                                 | Applicant telephone | name, address & : Dan & Hoid & Dobson of Trayham Ave ME 04103 1970230 | cost Of<br>Work: \$6500<br>Fee: \$ |
| Current use: Home                                                                                                                   |                     |                                                                       |                                    |
| If the location is currently vacant, what was Approximately how long has it been vacant Proposeduse None Canst Project description: | nt:                 | - House over                                                          |                                    |
| Contractor's name, address & telephone:                                                                                             | MAI                 | 15 EXCAVATING 3                                                       | 2 Line Road Button WE<br>642-4126  |
| Who should we contact when the permit Mailing address: 24 notting had                                                               |                     |                                                                       | _                                  |
| We will contact you by phone when the preview the requirements before starting ar and a \$100.00fee if any work starts before       | ny work, with       | n a Plan Reviewer. A stop w                                           |                                    |
|                                                                                                                                     |                     | CLIDIVICOLONIC THE DEDIVITATIVA                                       |                                    |

18080/133 Book/Page

409-G-9 TO 14 NOTTINGHAM AVE 23-35 Legal

18900 SF

**Current Valuation Information** 

Building Land Total \$39,690 573.080 \$33,390

**New Estimated Valuation Information** 

Land Building Total Phase-In Value \$79,100 \$84,700 \$163,800 \$118,440

**Property Information** 

Sq. Ft. 1025 Story Height 2 Year Built Style Total Acres 1900 old style 0.434

Full Baths Half Baths Bedrooms Total Rooms Attic Basement None Full 2

**Outbuildings** 

Type Year Built Size Condition Quantity Grade GARAGE-WD/CB 20x22 1958