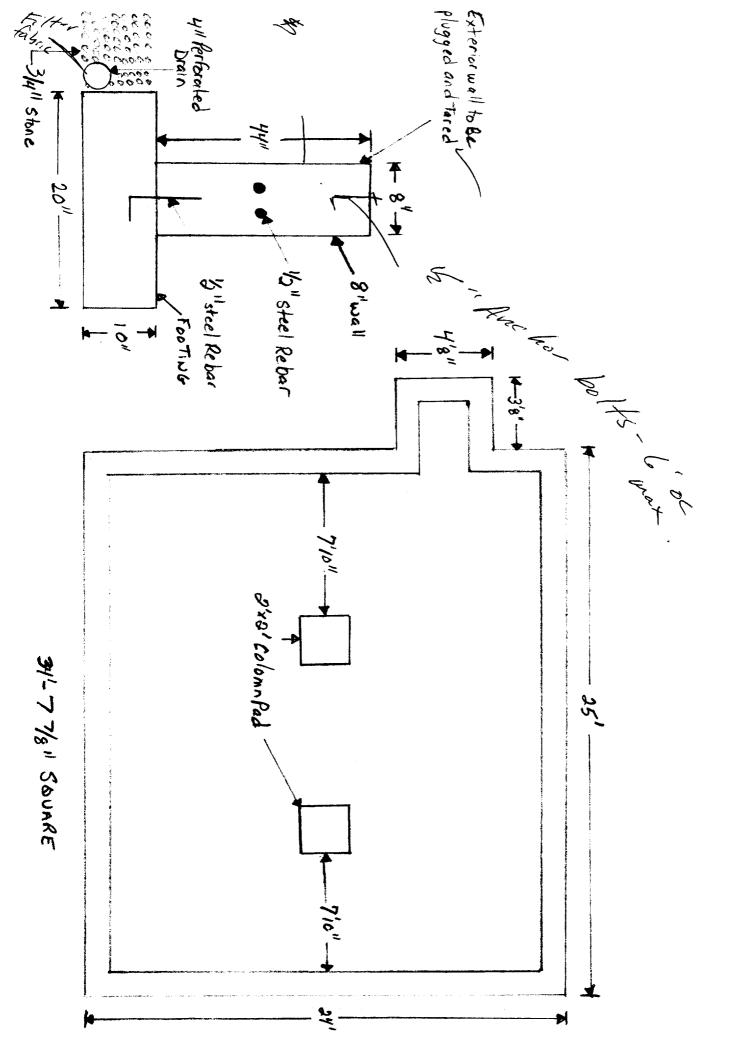

Click here to view comparable sales or below to view by:

Map

25 CAR shingle 2806 2X4 ROOF TRUSS Metal Orgeograph 2 ×6 VYNAL Siding 7

246 STUD C 1/2 plywood 276 FLOOR JOIST 20'0C CONCRETE FLOOR 1/4 = 1'0"