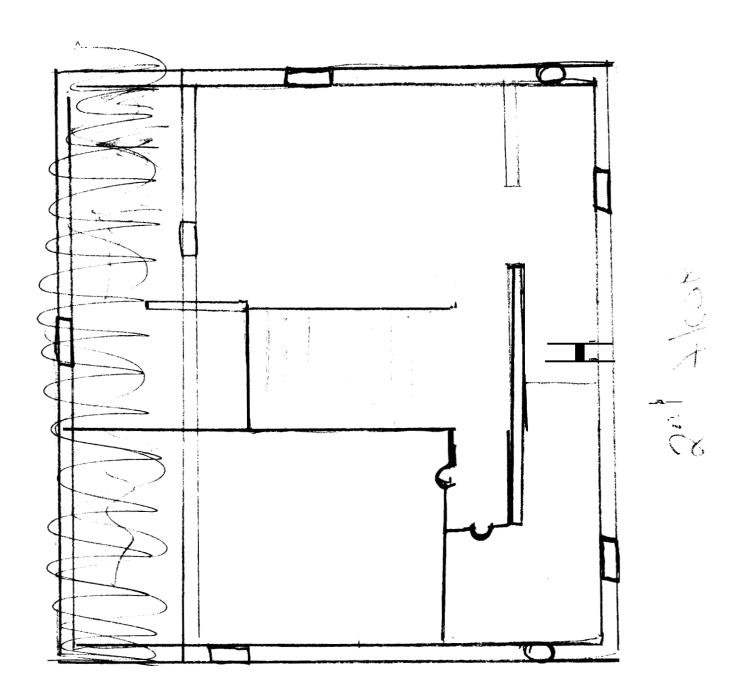

Sales Information

Book/Page Price Type
LAND + BLDING Date 09/01/2002 \$110,000 18080-133

Picture and Sketch

**Picture** Sketch Tax Map

Click here to view Tax Roll Information.

Any information concerning tax payments should be directed to the Treasury office at 874-8490 or emailed.

Click here to view comparable sales or below to view by:

Map

25 CAR shingle 2806 2X4 ROOF TRUSS Metal Orgeograph 2 ×6 VYNAL Siding 7

246 STUD C 1/2 plywood 276 FLOOR JOIST 20'0C CONCRETE FLOOR 1/4 = 1'0"