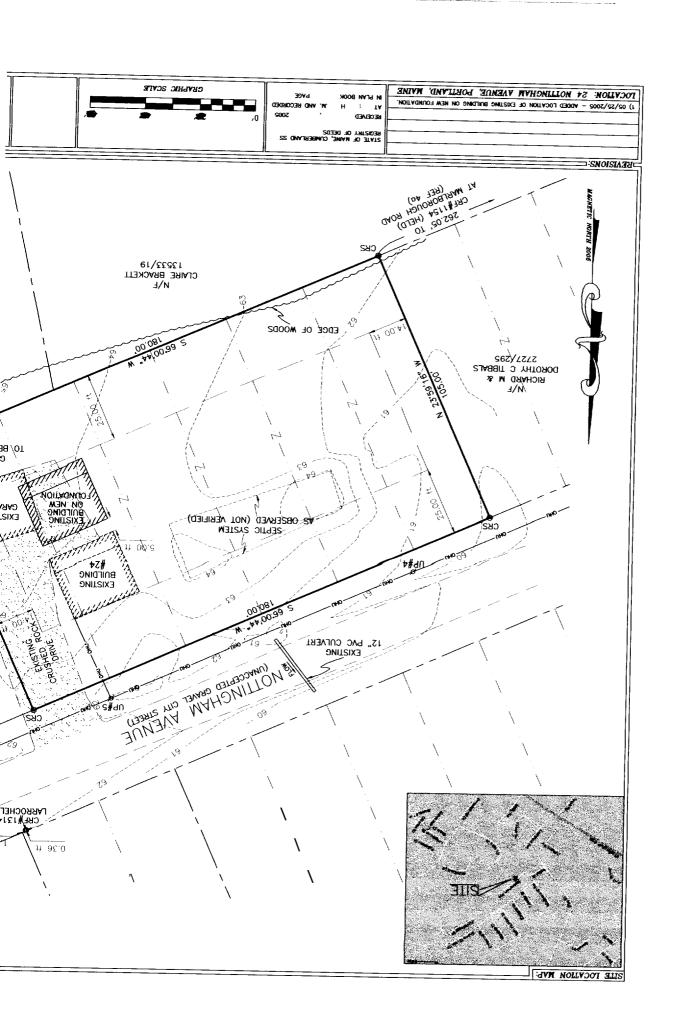

18080/133 Book/Page

409-G-9 TO 14 NOTTINGHAM AVE 23-35 Legal

18900 SF

**Current Valuation Information** 

Building Land Total \$39,690 573.080 \$33,390

**New Estimated Valuation Information** 

Land Building Total Phase-In Value \$79,100 \$84,700 \$163,800 \$118,440