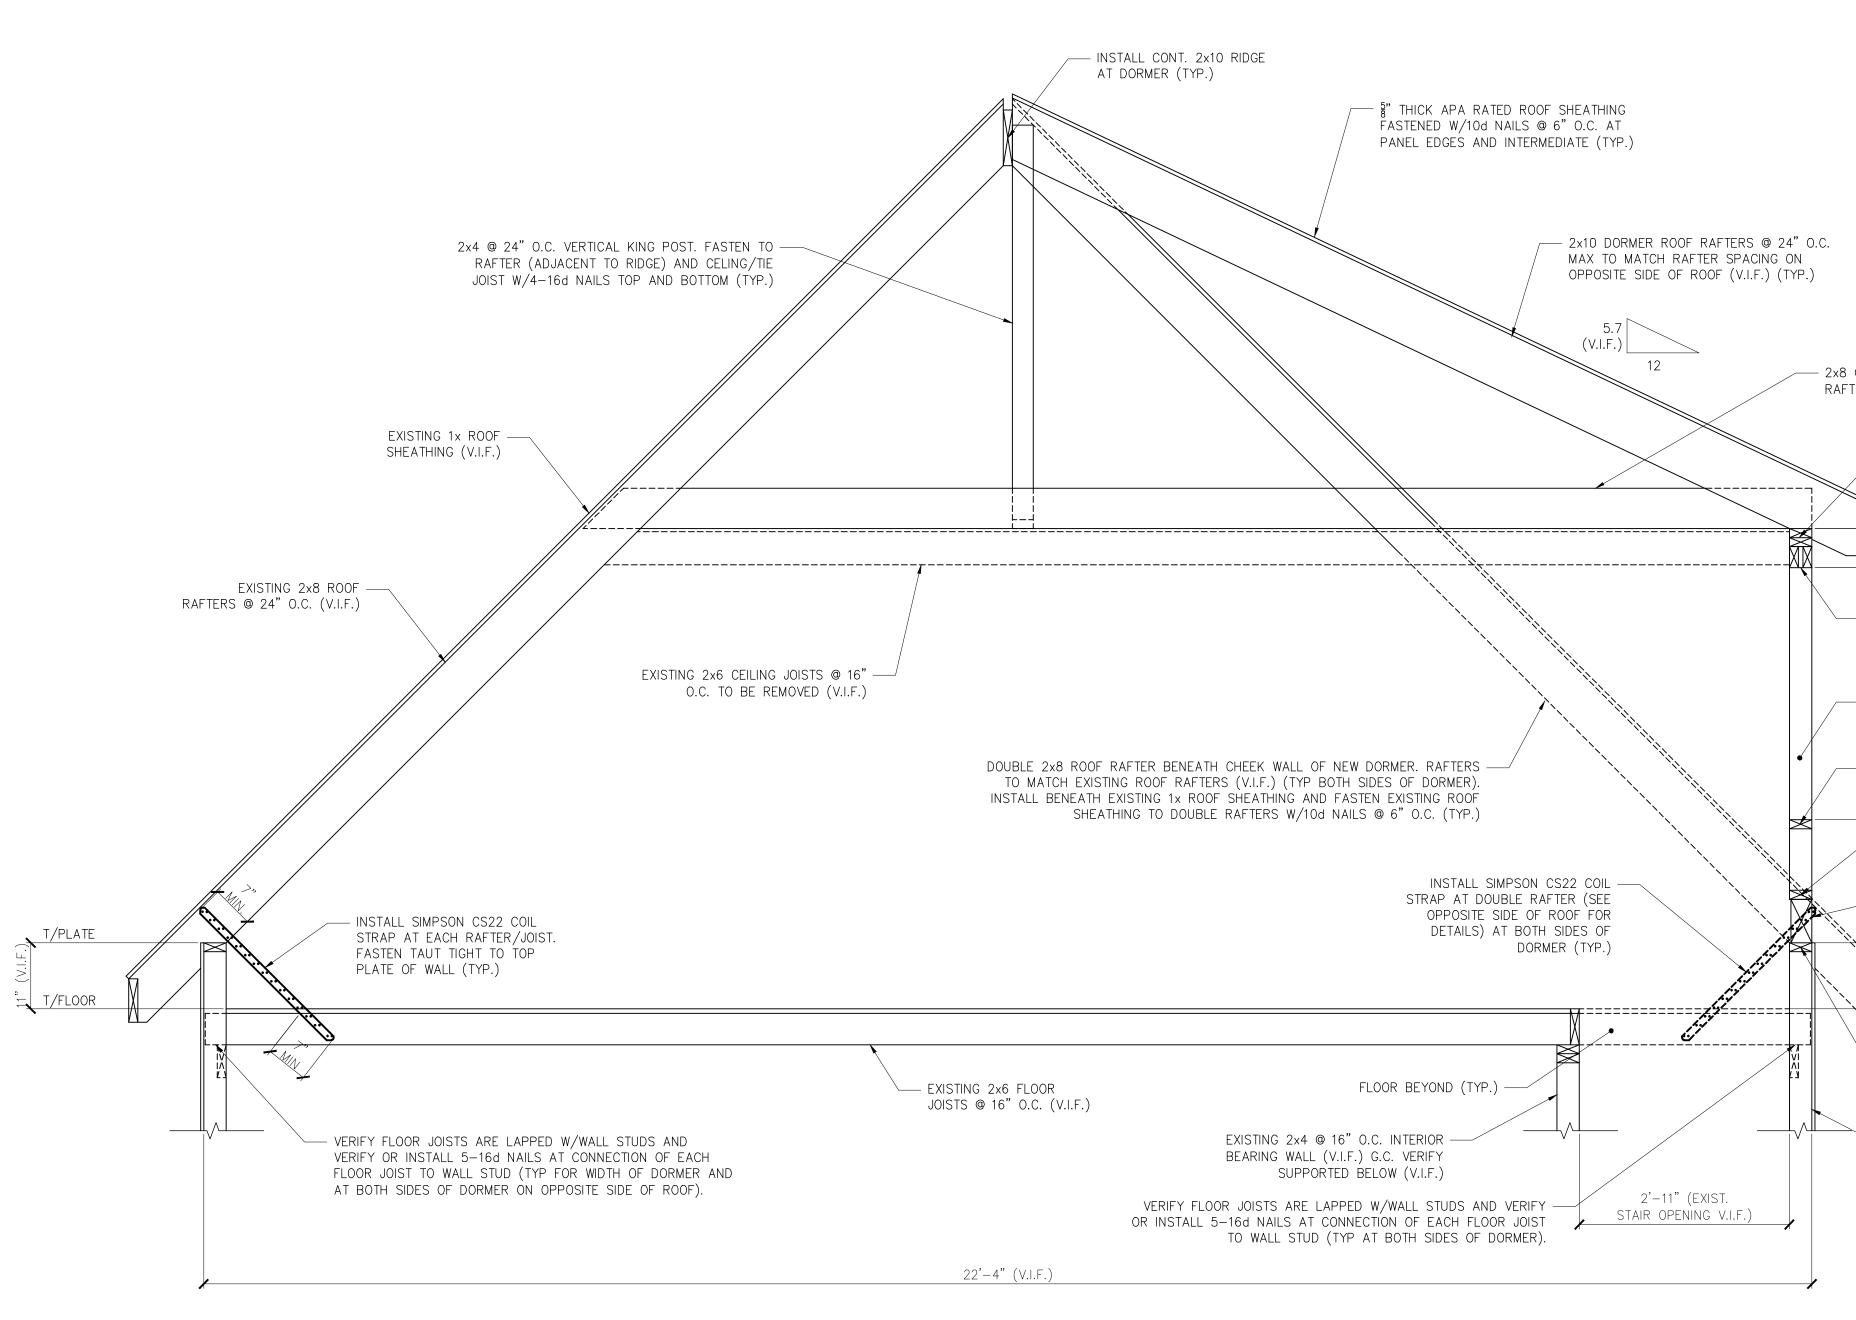

|                                                                                                                                                                                                                                                                                                                                                                                                                                                              |                                                                                                                                                                                                                                                                                                                           | L& L STRUCTURAL                   | ENGINEERING SERVICES, INC. | six u sikeei<br>South Portland, maine 04106 | PHONF: (207) 767-4830 | FAX: (207) 799-5432   |
|--------------------------------------------------------------------------------------------------------------------------------------------------------------------------------------------------------------------------------------------------------------------------------------------------------------------------------------------------------------------------------------------------------------------------------------------------------------|---------------------------------------------------------------------------------------------------------------------------------------------------------------------------------------------------------------------------------------------------------------------------------------------------------------------------|-----------------------------------|----------------------------|---------------------------------------------|-----------------------|-----------------------|
| 8 @ 24" O.C. CEILING/TIE JOISTS. FASTEN TO<br>FTERS W/14–16d NAILS (TYP BOTH ENDS)<br>(2)2x4 CONT. PLATES (TYP.). LAP SPLICE TO PLATES IN<br>CHEEK WALL AND FASTEN TOGETHER W/4–16d NAILS (TYP.)<br>2x8 CONT. SUB-FASCIA (TYP.)                                                                                                                                                                                                                              |                                                                                                                                                                                                                                                                                                                           | p,Jddb                            | JOSEN                      | OF M<br>SEPH I<br>ASURI<br>0. 6242<br>ENSE  | H. H.                 |                       |
| - (2)2x4 HEADER (TYP.)<br>- (2)2x4 @ 24" O.C. STUD WALL<br>(BEYOND OPENING) ALIGN STUDS<br>W/ROOF RAFTERS (V.I.F.) (TYP.)<br>- 2x4 SILL (TYP.)                                                                                                                                                                                                                                                                                                               |                                                                                                                                                                                                                                                                                                                           | L rev. date description           |                            |                                             | /30/2013              | 2013–162              |
| 2x4 BOTTOM PLATE OF NEW DORMER WALL. FASTEN TO<br>LVL W/12GA x 4" LONG WOOD SCREWS @ 12" O.C. (TYP.)<br>CONT. 3 <sup>1</sup> / <sub>2</sub> x7 <sup>1</sup> / <sub>4</sub> LVL. FASTEN TO FACE OF DOUBLE<br>RAFTER W/(2) SIMPSON LS30 FRAMING<br>ANGLES AT BOTH ENDS. ONE TOP AND ONE<br>BOTTOM (NOT SHOWN FOR CLARITY) (TYP.)<br>PLATE (V.I.F.)<br>EXISTING 2x4 CONT. TOP PLATE OF<br>WALL. FASTEN TO LVL W/12GA x 4"<br>LONG WOOD SCREWS @ 12" O.C. (TYP.) |                                                                                                                                                                                                                                                                                                                           | designed by: JHL<br>drawn by: RJW | checked by: JHL            | scale: AS NOTED                             | date:                 | ect #:                |
| EXISTING 2x4 EXTERIOR STUD<br>WALLS @ 16" O.C. (VI.F.)                                                                                                                                                                                                                                                                                                                                                                                                       |                                                                                                                                                                                                                                                                                                                           | RESIDENTIAL BUILDING LOCATED AT   | 266 WEST CONCORD STREET    | PORTLAND, MAINE                             | ROOF DORMER ADDITIC   | SECTIONS, AND DETAILS |
|                                                                                                                                                                                                                                                                                                                                                                                                                                                              | THESE DRAWINGS HAVE BEEN DEVELOPED BY L&L<br>STRUCTURAL ENGINEERING SERVICES, INC. FOR THE TITLED<br>SET ONLY. THE DRAWINGS ARE THE SOLE PROPERTY OF<br>L&L ENGINEERING SERVICES, INC. AND THEY SHALL NOT BE<br>USED, LENT, COPIED OR ALTERED WITHOUT THE WRITTEN<br>CONSENT OF L&L STRUCTURAL ENGINEERING SERVICES, INC. |                                   |                            | 5.                                          | 5                     |                       |