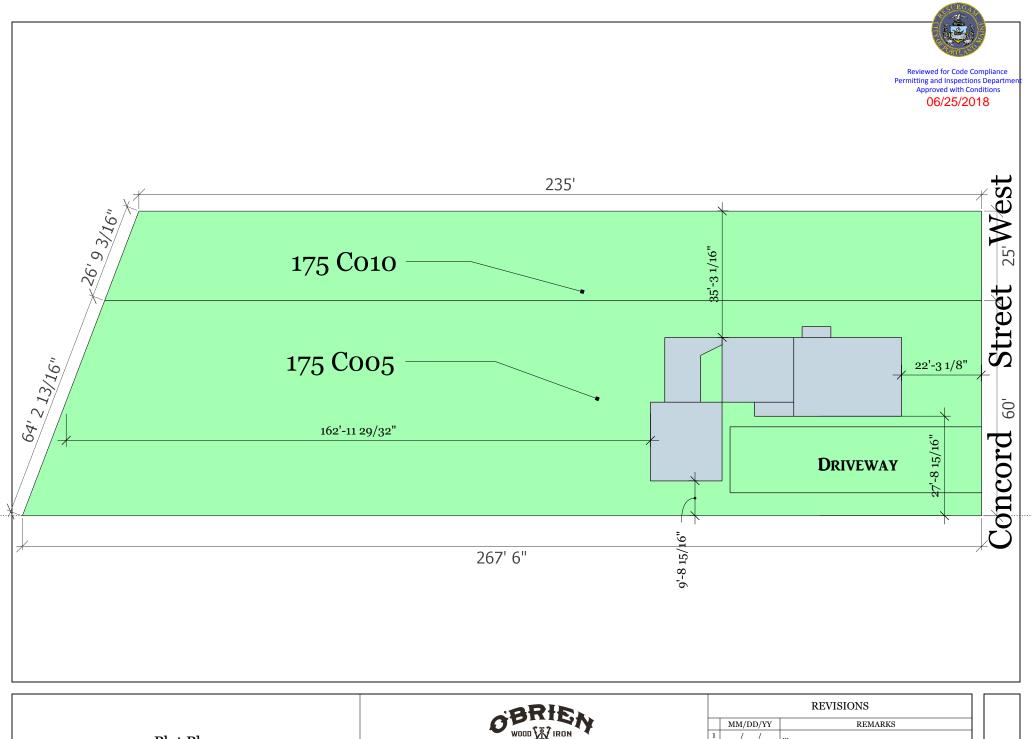

Callanan-McAlaine Carriage House 256 Concord Street West Portland, Maine 04103

biological states and a second state

June 22, 2018

|           | aRIE.                            | REVISIONS        |
|-----------|----------------------------------|------------------|
|           | O WOOD X IRON                    | MM/DD/YY REMARKS |
| Plot Plan |                                  | 2//              |
|           | Callanan-McAlaine Carriage House | 3 / 4 /          |
|           |                                  | 5  /             |