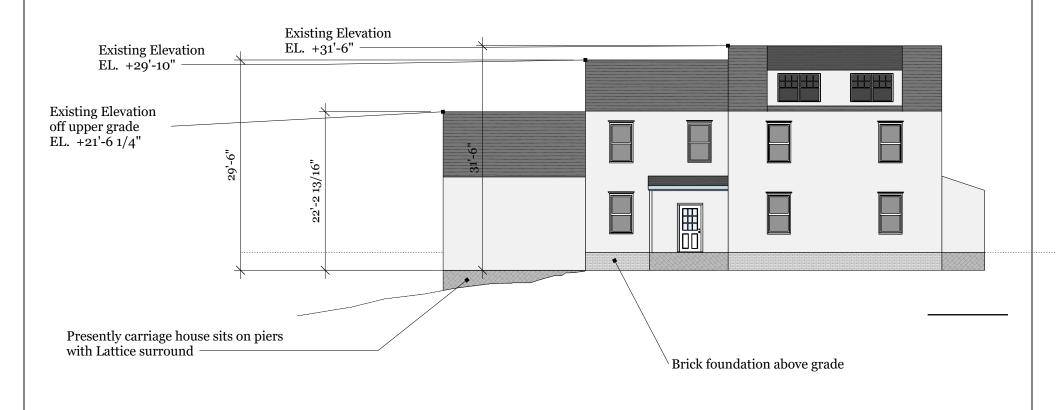

|                     | PRIE.                            | REVISIONS        |
|---------------------|----------------------------------|------------------|
| 1 .                 | Ø wood √∰ IRON                   | MM/DD/YY REMARKS |
| Existing Elevations |                                  | 1/               |
|                     |                                  | 2/               |
|                     | Callanan-McAlaine Carriage House | 3/               |
|                     |                                  | 4/               |
|                     |                                  | 5 / /            |