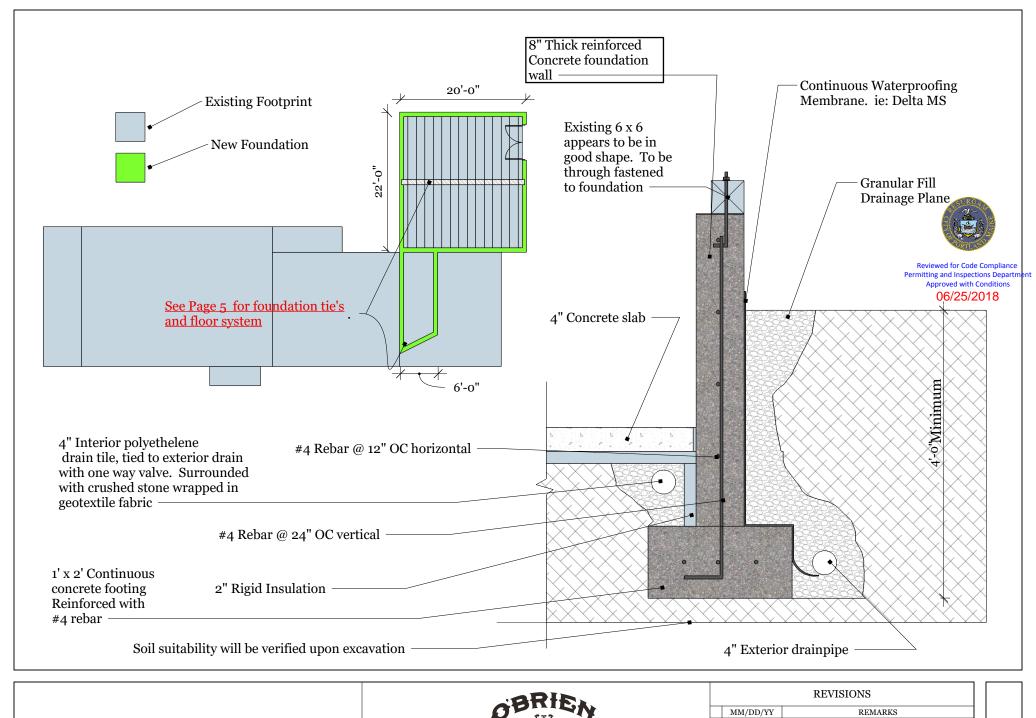

## Foundation Detail

|   | REVISIONS |         |  |
|---|-----------|---------|--|
|   | MM/DD/YY  | REMARKS |  |
| 1 | //        |         |  |
| 2 | //        |         |  |
| 3 | //        |         |  |
| 4 | //        |         |  |
| 5 | //        |         |  |