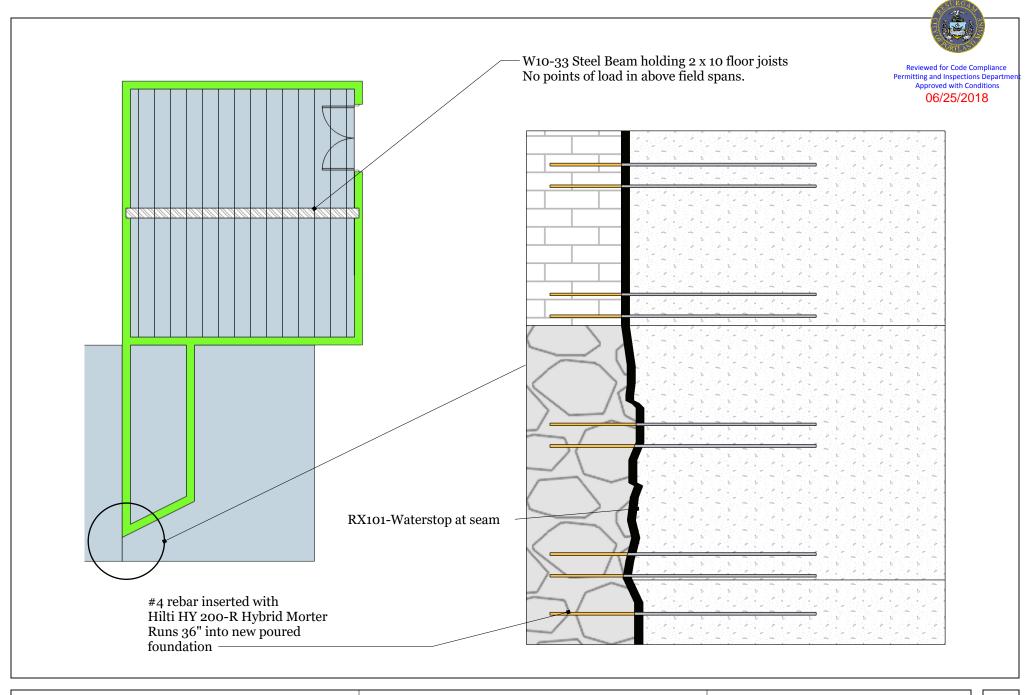

|   | REVISIONS |         |  |
|---|-----------|---------|--|
|   | MM/DD/YY  | REMARKS |  |
| 1 | //        |         |  |
| 2 | //        |         |  |
| 3 | //        |         |  |
| 4 | //        |         |  |
| 5 | //        |         |  |
|   |           |         |  |