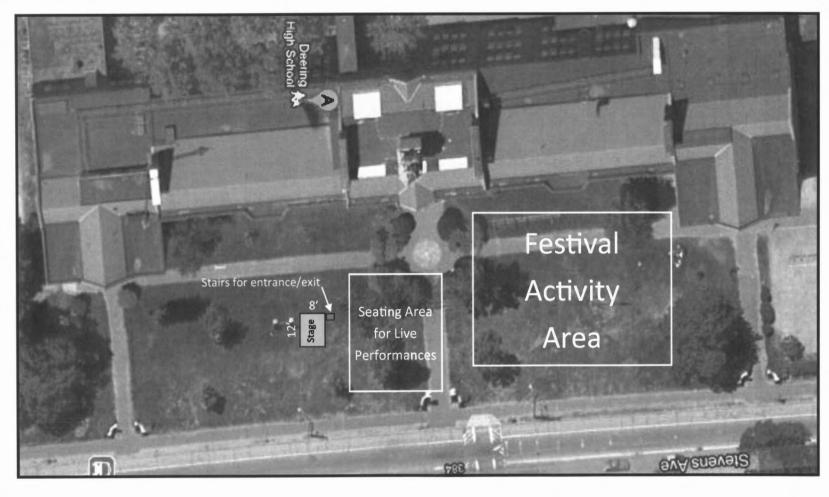

Temporary Staging Information: Green Neighbor Family Fest

Deering High School Front Lawn, April 21, 2012, 9:30 a.m. — 2:00 p.m. April 20, 2013, 9:30 a.m. — 2:00 p.m.

Installer & Contact Info.:

A+ Party Rental 10 Washington Ave. Scarborough, ME 04074 207-883-4472

Stage Dimensions: 8 ' x 12' with 15" legs

Stage comes in 4' x 4' sections

Parking for the event will be behind DHS on Access Rd. and on surrounding streets. We have worked with Public Services & Parks & Rec. to secure approval for this parking plan. Parking on Stevens Ave in front of DHS will be closed to increase visibility and to allow for those putting on festival activities to unload and load.

Plot plan:

Note: Not to scale