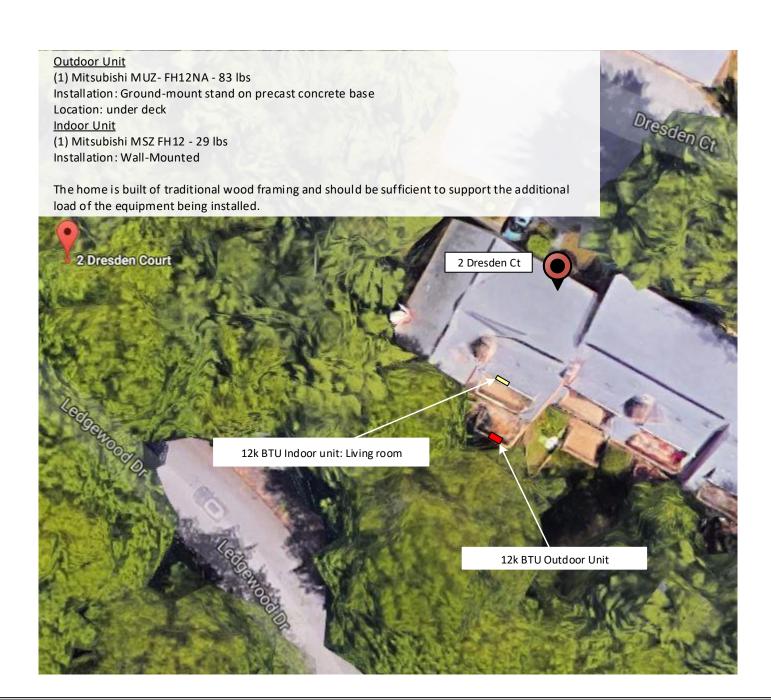

## **ASHP Site Plan**

142 Presumpscot St Portland, ME 04103 (207) 221-6342

Client:

Tom Hickey

Project Address:

2 Dresden Court Portland, ME 04103

System Type:

Air Source Heat Pump