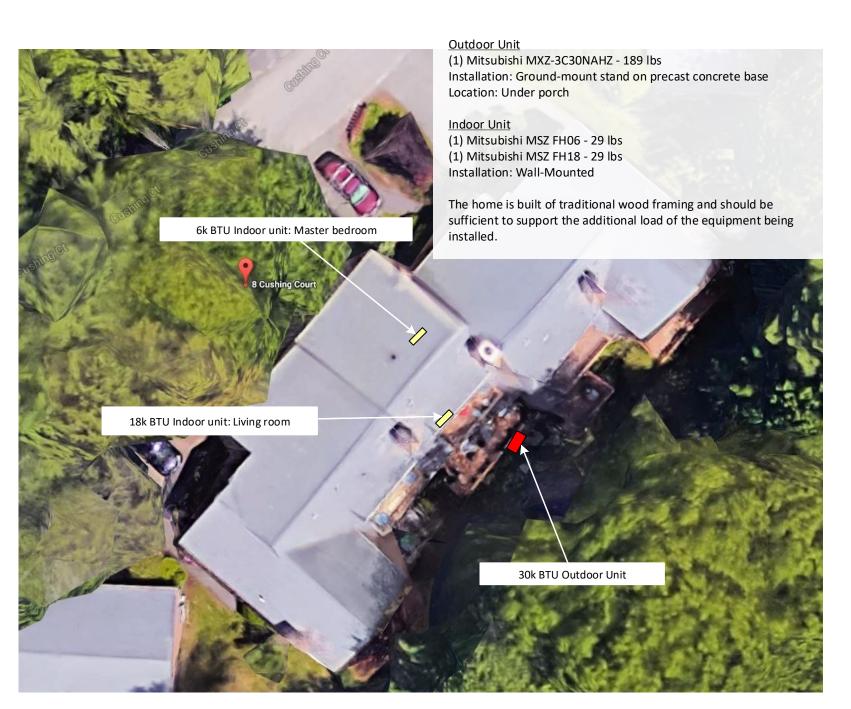

## **ASHP Site Plan**

142 Presumpscot St Portland, ME 04103 (207) 221-6342

Client:

Doug McCown

**Project Address:** 

8 Cushing Ct. Portland, ME 04103

System Type:

Air Source Heat Pump

SITE PLAN

Sheet A01

© Copyright ReVision Energy

This diagram is provided as a service and is based on the understanding of the information supplied. It is subject to change based on actual conditions, applicable edition of the National Electric Code, and local governmental authorities.