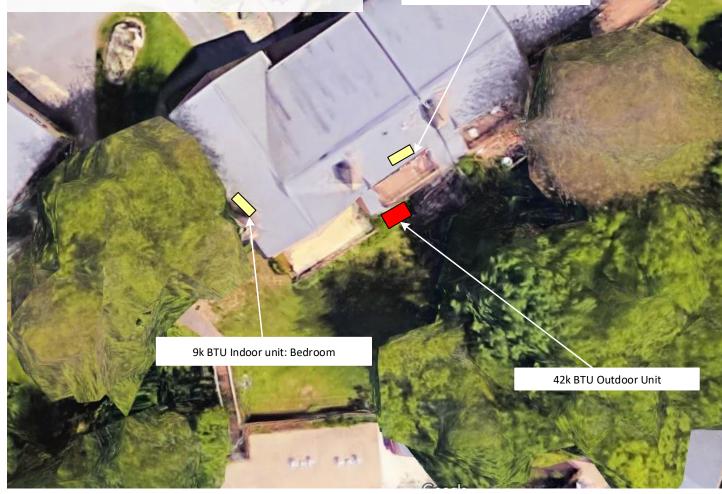

## Outdoor Unit

 (1) Mitsubishi MXZ-3C30NA - 189 lbs Installation: Ground mount Location: Rear - next to deck <u>Indoor Unit</u>
 (1) Mitsubishi MSZ-FH18 - 29 lbs
 (1) Mitsubishi MSZ-FH09 – 29 lbs Installation: Wall-Mounted

The home is built of traditional wood framing and should be sufficient to support the additional load of the equipment being installed.

**ASHP Site Plan** 

18k BTU Indoor Unit: Living Room