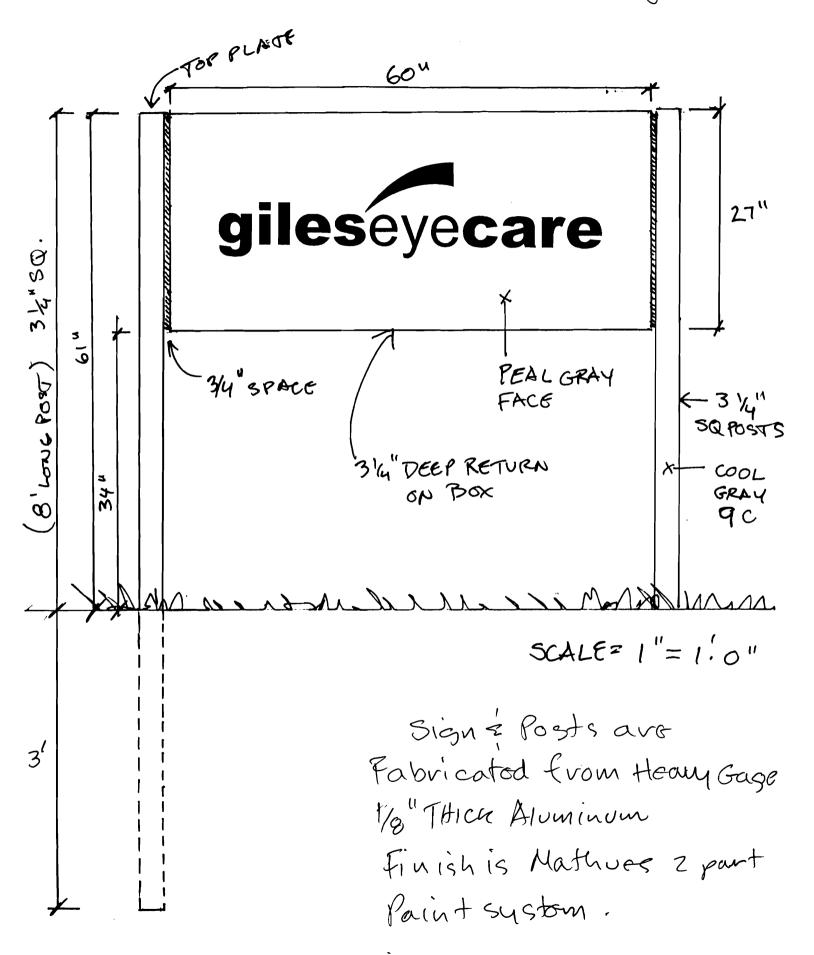

## Permit No: Date Applied For: CBL: City of Portland, Maine - Building or Use Permit 07-1413 11/16/2007 172 G009001 389 Congress Street, 04101 Tel: (207) 874-8703, Fax: (207) 874-8716 Location of Construction: Owner Name: Owner Address: Phone: 1039 WASHINGTON AVE WASHINGTON AVENUE REALT 1039 WASHINGTON AVE **Business Name:** Contractor Name: Contractor Address: Phone Ion Design Group 22 Rear Free St. Portland (207) 775-7110 Lessee/Buyer's Name Permit Type: Phone: Signs - Permanent Proposed Project Description: Proposed Use: Commercial Office - Professional office - "Giles Eye Care" remove old building sign &add new stand alone sign remove old building sign & add new stand alone sign **Status:** Approved with Conditions 11/20/2007 Dept: Zoning Reviewer: Ann Machado Approval Date: Note: Spoke to Tracy Giles 11/20/07. Told him that the sign needed to be placed a minimum of 5' from the Ok to Issue: property line. 1) The sign must be located a minimum of five (5) feet from the property line. Dept: Building **Status:** Approved with Conditions **Reviewer:** Tammy Munson 12/07/2007 **Approval Date:**

## **Comments:**

Note:

11/20/2007-amachado: Spoke to Tracy Giles. Told him that we needed a certificate of liability for the sign. He said that he would talk to his insurance company.

1) Signage Installation to comply with Chapter 31 of the IBC 2003 building code.

| Chart# Block# 6 Lot#                                                                                                                                                                                                                                                                                                                                                                                                                                                                                                                                                                                                                                                                                                                                                                                                                                                                                                                                                                                                                                                                                                                                                                                                                                                                                                                                                                                                                                                                                                                                                                                                                                                                                                                                                                                                                                                                                                                                                                                                                                                                                             | Owner: Tracy Giles                                                                                                                                                                                                                                                          | 775 - 6533                                                                                                                                                 |
|------------------------------------------------------------------------------------------------------------------------------------------------------------------------------------------------------------------------------------------------------------------------------------------------------------------------------------------------------------------------------------------------------------------------------------------------------------------------------------------------------------------------------------------------------------------------------------------------------------------------------------------------------------------------------------------------------------------------------------------------------------------------------------------------------------------------------------------------------------------------------------------------------------------------------------------------------------------------------------------------------------------------------------------------------------------------------------------------------------------------------------------------------------------------------------------------------------------------------------------------------------------------------------------------------------------------------------------------------------------------------------------------------------------------------------------------------------------------------------------------------------------------------------------------------------------------------------------------------------------------------------------------------------------------------------------------------------------------------------------------------------------------------------------------------------------------------------------------------------------------------------------------------------------------------------------------------------------------------------------------------------------------------------------------------------------------------------------------------------------|-----------------------------------------------------------------------------------------------------------------------------------------------------------------------------------------------------------------------------------------------------------------------------|------------------------------------------------------------------------------------------------------------------------------------------------------------|
| Lessee/Buyer's Name (If Applicable)                                                                                                                                                                                                                                                                                                                                                                                                                                                                                                                                                                                                                                                                                                                                                                                                                                                                                                                                                                                                                                                                                                                                                                                                                                                                                                                                                                                                                                                                                                                                                                                                                                                                                                                                                                                                                                                                                                                                                                                                                                                                              | Contractor name, address & telephone:  Ton Derig  Robert Verrico  207-775-7110                                                                                                                                                                                              | Total s.f. of signage x \$2.00 Per s.f. plus \$30.00/\$65.00 For H.D. signage= Total Fee: \$ Awning Fee=_cost of work Total Fee: \$                        |
| Tenant/allocated building space frontage Lot Frontage (feet) 14 2                                                                                                                                                                                                                                                                                                                                                                                                                                                                                                                                                                                                                                                                                                                                                                                                                                                                                                                                                                                                                                                                                                                                                                                                                                                                                                                                                                                                                                                                                                                                                                                                                                                                                                                                                                                                                                                                                                                                                                                                                                                | e (feet): Length: 36 Height 11.  Single Tenant or Multi Tenant Lot                                                                                                                                                                                                          | My 11. toucut                                                                                                                                              |
| If vacant, what was prior use: NA Proposed Use: Optome try off Information on proposed sign(s):                                                                                                                                                                                                                                                                                                                                                                                                                                                                                                                                                                                                                                                                                                                                                                                                                                                                                                                                                                                                                                                                                                                                                                                                                                                                                                                                                                                                                                                                                                                                                                                                                                                                                                                                                                                                                                                                                                                                                                                                                  | No Dimensions proposed:                                                                                                                                                                                                                                                     | ",460" " " " " " " " " " " " " " " " " " "                                                                                                                 |
| Height of awning? Yes No Is  Height of awning: Length  Is there any communication, message, trace  If yes, total s.f. of panels w/communication  Information on existing and previously properties of the properties o | awning backlit? Yes No of awning: Depth: demark or symbol on it? Yes No ons, message, trademark or symbol: ermitted sign(s):  No X Dimensions: area of awning w/communication: area of awning w/communication: building ~ & ft? g exactly where existing and new signage in | s.f.  thy, a temporary well s.gn  ill be taken down when y.z  n is placed  blocated must be provided.                                                      |
| Please submit all of the informatio                                                                                                                                                                                                                                                                                                                                                                                                                                                                                                                                                                                                                                                                                                                                                                                                                                                                                                                                                                                                                                                                                                                                                                                                                                                                                                                                                                                                                                                                                                                                                                                                                                                                                                                                                                                                                                                                                                                                                                                                                                                                              | mage and existing building are also require noutlined in the Sign/Awning Apputomatic denial of your permit.  the full scope of the project, the Planning and                                                                                                                | lication Checklist.                                                                                                                                        |
| additional information prior to the issuance of Building Inspections office, room 315 City Half hereby certify that I am the Owner of record of authorized by the owner to make this application as a permit for work described in this application is is                                                                                                                                                                                                                                                                                                                                                                                                                                                                                                                                                                                                                                                                                                                                                                                                                                                                                                                                                                                                                                                                                                                                                                                                                                                                                                                                                                                                                                                                                                                                                                                                                                                                                                                                                                                                                                                        | f a permit. For further information visit us on                                                                                                                                                                                                                             | thorizes the proposed work and that I have been all applicable laws of this jurisdiction. In addition, epresentative shall have the authority to enter all |
| Signature of applicant:                                                                                                                                                                                                                                                                                                                                                                                                                                                                                                                                                                                                                                                                                                                                                                                                                                                                                                                                                                                                                                                                                                                                                                                                                                                                                                                                                                                                                                                                                                                                                                                                                                                                                                                                                                                                                                                                                                                                                                                                                                                                                          |                                                                                                                                                                                                                                                                             | ate: 11/15/07                                                                                                                                              |
|                                                                                                                                                                                                                                                                                                                                                                                                                                                                                                                                                                                                                                                                                                                                                                                                                                                                                                                                                                                                                                                                                                                                                                                                                                                                                                                                                                                                                                                                                                                                                                                                                                                                                                                                                                                                                                                                                                                                                                                                                                                                                                                  | sign By lo "x27" = 11.25 \$  Height - 5.1                                                                                                                                                                                                                                   | the permit is issued.                                                                                                                                      |