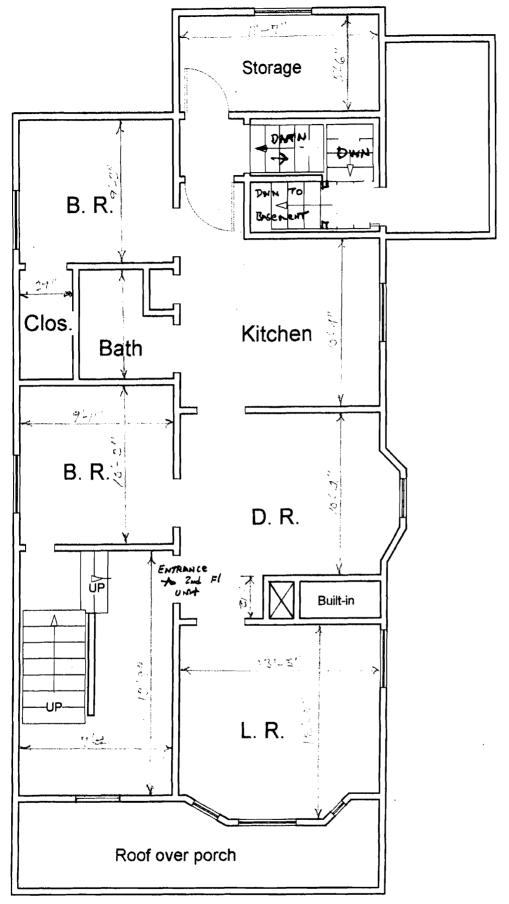

PROPOSED 3rd FLOOR EGRESS (NTS)

SECTION "AA" (NTS)

•

Roof Over Porch

Second Floor Plan

#07-1058

۰. ·

Third Floor Plan