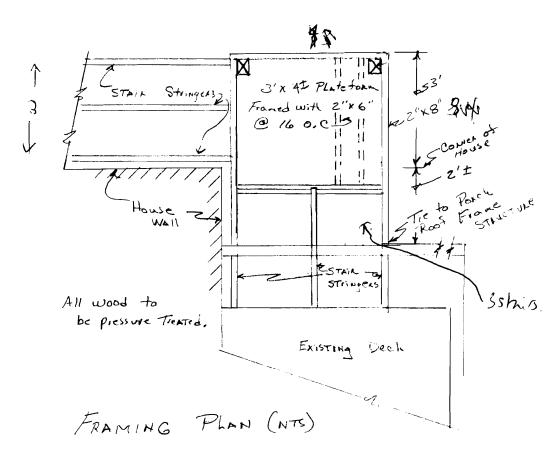

| 389 Congress Street, 04                                                                                                             | aine - Building or Use Pern                                                                                                                                |                                               | Permit No:<br>07-1198                | Date Applied For:<br>09/26/2007            | CBL:           |  |
|-------------------------------------------------------------------------------------------------------------------------------------|------------------------------------------------------------------------------------------------------------------------------------------------------------|-----------------------------------------------|--------------------------------------|--------------------------------------------|----------------|--|
|                                                                                                                                     | 4101 Tel: (207) 874-8703, Fax                                                                                                                              |                                               |                                      | 172 G007001                                |                |  |
| Location of Construction:                                                                                                           | Owner Name:                                                                                                                                                |                                               | wner Address:                        |                                            | Phone:         |  |
| 9 RAY ST                                                                                                                            | INGRAHAM DAV                                                                                                                                               |                                               | 11 RAY ST                            |                                            |                |  |
| Business Name:                                                                                                                      | Contractor Name:                                                                                                                                           |                                               | Contractor Address:                  |                                            | Phone          |  |
|                                                                                                                                     | TBD                                                                                                                                                        |                                               | Portland                             |                                            |                |  |
| Lessee/Buyer's Name                                                                                                                 | Phone:                                                                                                                                                     | Permit Type:<br>Additions - Multi Family      |                                      |                                            |                |  |
| Proposed Use:                                                                                                                       |                                                                                                                                                            | Proposed                                      | Project Description                  |                                            |                |  |
| Residential New stairwa                                                                                                             | y to create egress from 3rd floor                                                                                                                          | New st.                                       | airway to create e                   | gress from 3rd floor                       |                |  |
| unit. (permit #07                                                                                                                   | <b>Status:</b> Approved with Conditi<br>uilding is a legal two unit with one<br>7-1058) This permit is part of the n<br>approved on the basis of plans sub | e illegal unit The c<br>necessary steps to le | galize the third un                  | it.                                        | Ok to Issue: 🔽 |  |
| <ul> <li>Dept: Building</li> <li>Note:</li> <li>1) Fastener schedule pe</li> <li>2) Permit approved base noted on plans.</li> </ul> | <b>Status:</b> Approved with Conditi<br>r the IRC 2003<br>ed on the plans submitted and revie                                                              |                                               | Chris Hanson<br>ractor, with additio | <b>Approval D</b><br>onal information as a | Ok to Issue: 🗹 |  |
| 3) As discussed during                                                                                                              | the review process, ballusters must                                                                                                                        | -                                             | •                                    | -                                          |                |  |
| 4) This permit DOES N                                                                                                               | OT certify the use of the property<br>all be inspected for adequate faster                                                                                 |                                               |                                      |                                            |                |  |
| 5) The existing deck sha                                                                                                            |                                                                                                                                                            |                                               |                                      |                                            |                |  |