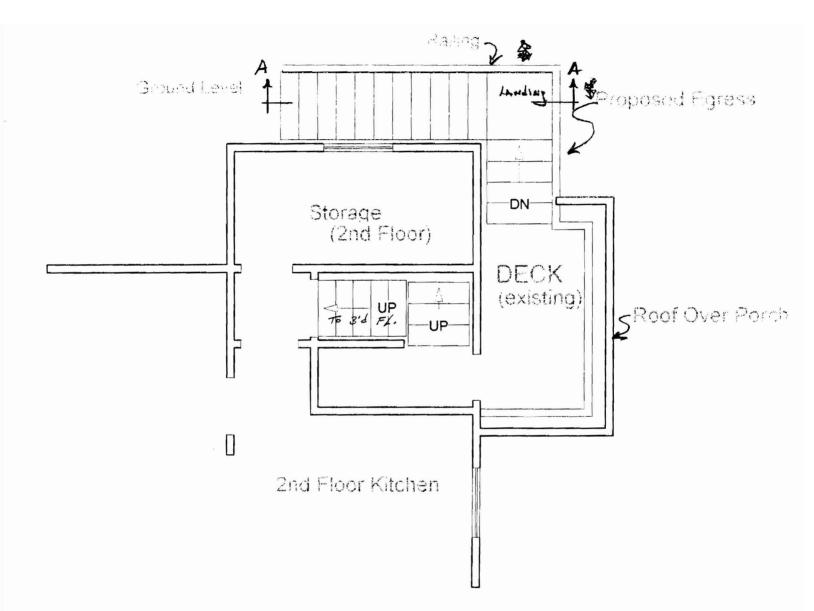

PROPOSED 3rd FLOOR EGRESS (NTS)

SECTION "AA" (NTS)

•

Roof Over Porch

Second Floor Plan

#07-1058

۰. ·

Third Floor Plan