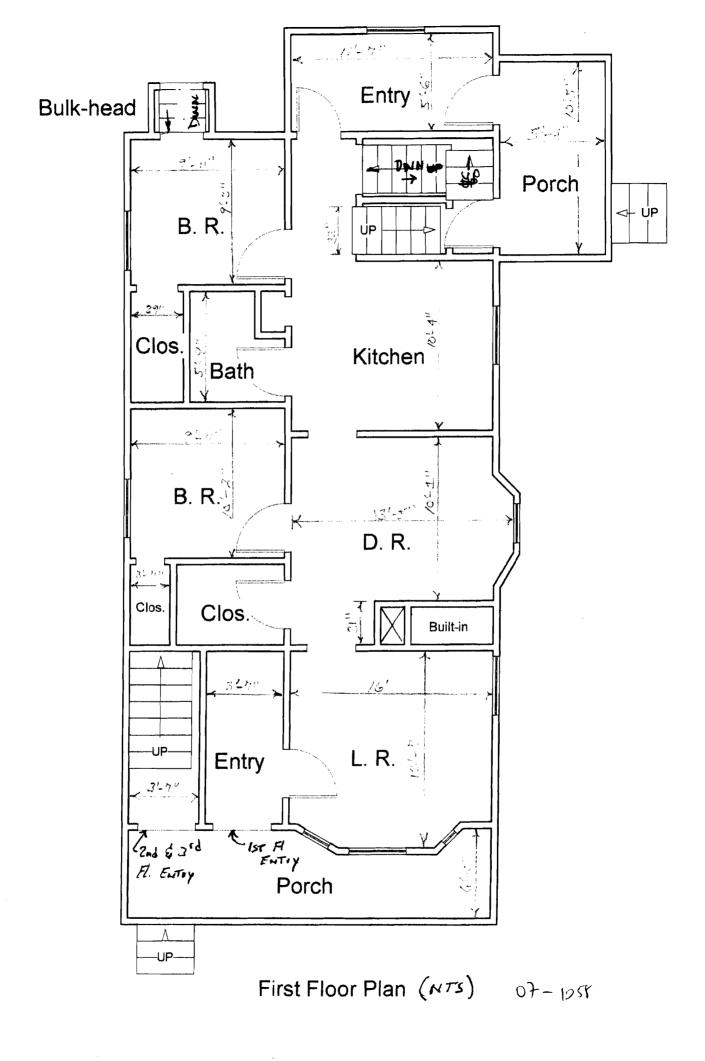

PROPOSED 3rd FLOOR EGRESS (NTS)

SECTION "AA" (NTS)

•

Roof Over Porch

Second Floor Plan

#07-1058

۰. ·

Third Floor Plan