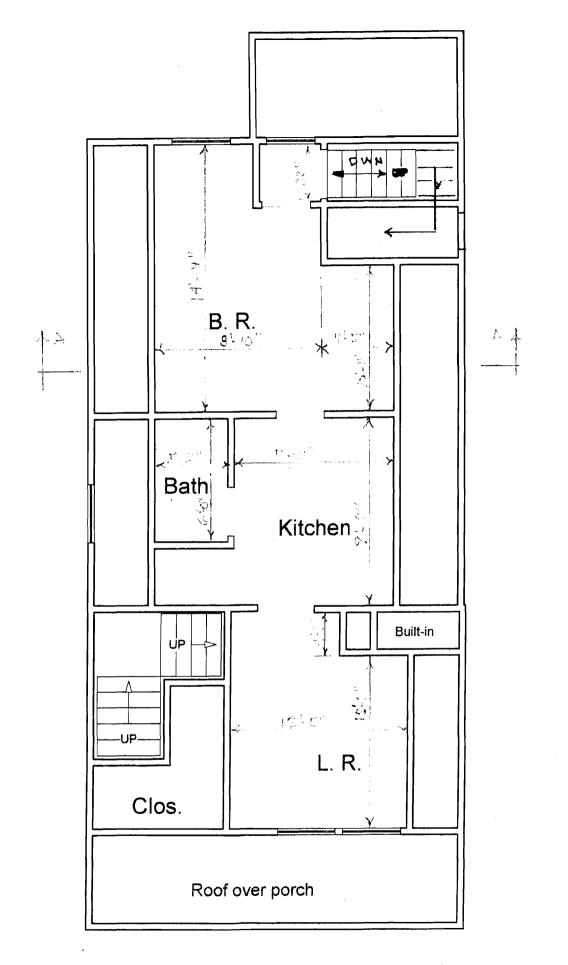

PROPOSED 3rd FLOOR EGRESS (NTS)

SECTION "AA" (NTS)

•

Roof Over Porch

Second Floor Plan

#07-1058

۰. ·

Third Floor Plan