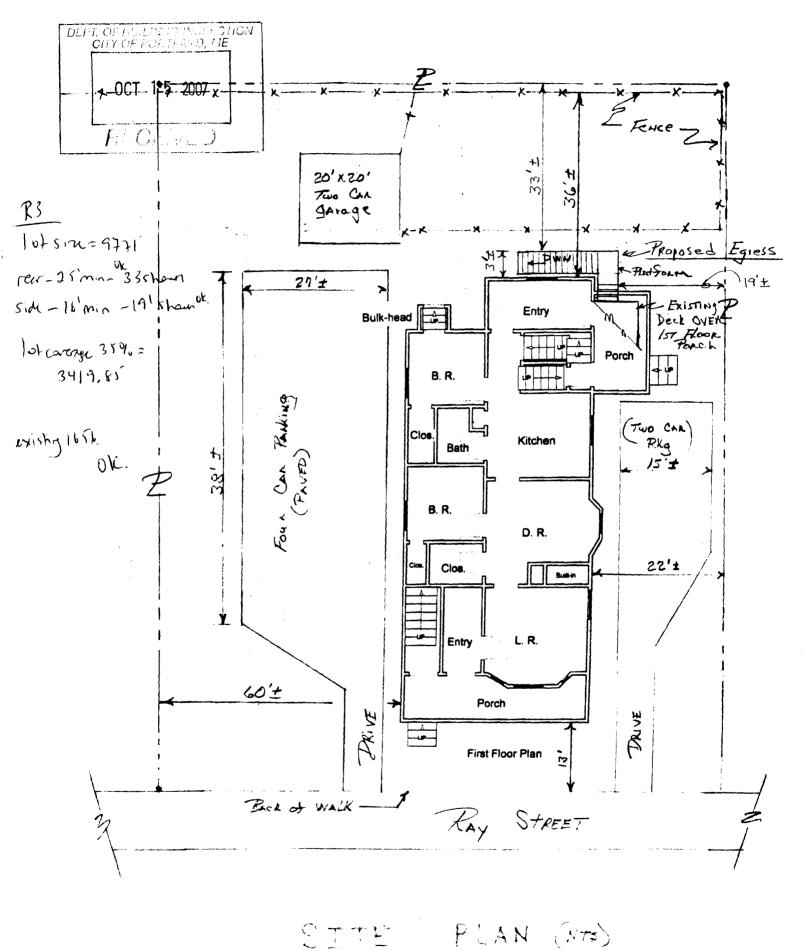

| Location/A                                                                                                                                                                                                                       | ddress of Constru             | ction: 9-11      | Row St. Pourhaud                                                           |                               |  |  |  |  |
|----------------------------------------------------------------------------------------------------------------------------------------------------------------------------------------------------------------------------------|-------------------------------|------------------|----------------------------------------------------------------------------|-------------------------------|--|--|--|--|
| Total Squar                                                                                                                                                                                                                      | e Footage of Prop             | osed Structure/A | Ray St, Porthand<br>area Square Footage of Lot                             |                               |  |  |  |  |
| Tax Assesso<br>Chart#                                                                                                                                                                                                            | or's Chart, Block &<br>Block# | : Lot<br>Lot#    | Applicant * <u>must</u> be owner, Lessee or Buyer<br>Name DAU', d INGRAHAM | (207) 947-4391                |  |  |  |  |
| 172                                                                                                                                                                                                                              | G                             | 007              | Address 9 Brookside Ter.                                                   |                               |  |  |  |  |
|                                                                                                                                                                                                                                  |                               |                  | City, State & Zip Venzie, He 0440                                          |                               |  |  |  |  |
| Lessee/DB.                                                                                                                                                                                                                       | A (If Applicable)             |                  | Owner (if different from Applicant)<br>Name                                | Cost Of<br>Work: <b>\$500</b> |  |  |  |  |
|                                                                                                                                                                                                                                  |                               |                  | Address                                                                    | C of O Fee: $\frac{N}{A}$     |  |  |  |  |
|                                                                                                                                                                                                                                  |                               |                  | City, State & Zip                                                          | Total Fee: \$                 |  |  |  |  |
| Current lega                                                                                                                                                                                                                     | il use (i.e. single fa        | mily) 3 Unit     | + Apartment House - 3-mil-1-                                               | - 2 are legal permit          |  |  |  |  |
| It vacant, what was the previous use?       07-1058         Proposed Specific use:       Egicss Son 3 <sup>id</sup> Fl. Tenon T         Is property part of a subdivision?       No         If yes, please name       Hick unit. |                               |                  |                                                                            |                               |  |  |  |  |
| tog                                                                                                                                                                                                                              | round to                      | employ ex        | texion STATE from deck a                                                   | at and those level            |  |  |  |  |
| Note: 3's                                                                                                                                                                                                                        | Floor Unit is                 | reseatly in      | egicss for 3'd FLOOR UNIT<br>the pocess of approval for 1                  | 40N CONTOLAL NG USET          |  |  |  |  |
| Contractor's                                                                                                                                                                                                                     | s name: Nor                   | Under Const      | isso of the time                                                           | (subar Hed' 28 Aug            |  |  |  |  |
| Address:                                                                                                                                                                                                                         |                               |                  |                                                                            |                               |  |  |  |  |
| City, State &                                                                                                                                                                                                                    | •                             |                  |                                                                            | elephone:                     |  |  |  |  |
|                                                                                                                                                                                                                                  |                               |                  | dy: DA. a.d. Ingraham T                                                    | elephone: <u>947-4391</u>     |  |  |  |  |
| Mailing add                                                                                                                                                                                                                      | ress: (Same à                 | s Above)         |                                                                            |                               |  |  |  |  |