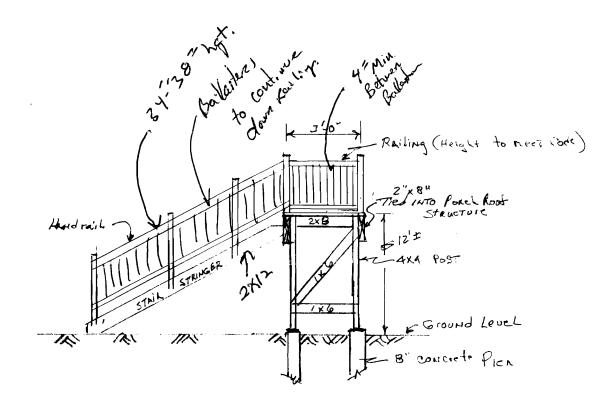

| 389 Congress Street, 04                                                                                                             | aine - Building or Use Pern                                                                                                                                |                                               | Permit No:<br>07-1198                | Date Applied For:<br>09/26/2007            | CBL:           |  |
|-------------------------------------------------------------------------------------------------------------------------------------|------------------------------------------------------------------------------------------------------------------------------------------------------------|-----------------------------------------------|--------------------------------------|--------------------------------------------|----------------|--|
|                                                                                                                                     | 4101 Tel: (207) 874-8703, Fax                                                                                                                              |                                               |                                      | 172 G007001                                |                |  |
| Location of Construction:                                                                                                           | Owner Name:                                                                                                                                                |                                               | wner Address:                        |                                            | Phone:         |  |
| 9 RAY ST                                                                                                                            | INGRAHAM DAV                                                                                                                                               |                                               | 11 RAY ST                            |                                            |                |  |
| Business Name:                                                                                                                      | Contractor Name:                                                                                                                                           |                                               | Contractor Address:                  |                                            | Phone          |  |
|                                                                                                                                     | TBD                                                                                                                                                        |                                               | Portland                             |                                            |                |  |
| Lessee/Buyer's Name                                                                                                                 | Phone:                                                                                                                                                     | Permit Type:<br>Additions - Multi Family      |                                      |                                            |                |  |
| Proposed Use:                                                                                                                       |                                                                                                                                                            | Proposed                                      | Project Description                  |                                            |                |  |
| Residential New stairwa                                                                                                             | y to create egress from 3rd floor                                                                                                                          | New st.                                       | airway to create e                   | gress from 3rd floor                       |                |  |
| unit. (permit #07                                                                                                                   | <b>Status:</b> Approved with Conditi<br>uilding is a legal two unit with one<br>7-1058) This permit is part of the n<br>approved on the basis of plans sub | e illegal unit The c<br>necessary steps to le | galize the third un                  | it.                                        | Ok to Issue: 🔽 |  |
| <ul> <li>Dept: Building</li> <li>Note:</li> <li>1) Fastener schedule pe</li> <li>2) Permit approved base noted on plans.</li> </ul> | <b>Status:</b> Approved with Conditi<br>r the IRC 2003<br>ed on the plans submitted and revie                                                              |                                               | Chris Hanson<br>ractor, with additio | <b>Approval D</b><br>onal information as a | Ok to Issue: 🗹 |  |
| 3) As discussed during                                                                                                              | the review process, ballusters must                                                                                                                        | -                                             | •                                    | -                                          |                |  |
| 4) This permit DOES N                                                                                                               | OT certify the use of the property<br>all be inspected for adequate faster                                                                                 |                                               |                                      |                                            |                |  |
| 5) The existing deck sha                                                                                                            |                                                                                                                                                            |                                               |                                      |                                            |                |  |