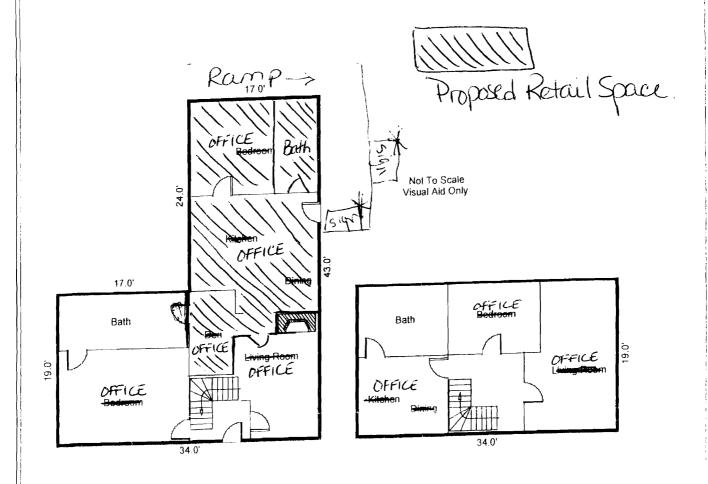

n1.jpg (45 kB) are existing sign.jpg (62 kB) are signlocation2.jpg (37 kB)

Subject: for permit

Dee :-) :-) :-)



10cation of location of one sign? facing washington facing washington



location of location of smaller sign that will hang that with bicocket to with bicocket to the left of existing Sign.



24'x36"
location of
location of
second sign
second Ray Street

30' Along Ray St., per Dee Langly 9/17/08

# Portland's Choice Realty

## YOUR CHOICE FOR GREATER PORTLAND REAL ESTATE

9/4/2008

To: City of Portland, Code Enforcement

I am granting Deann Langley permission to install a sign for the retail shop "I'm Worth It" alongside my existing "Portland's Choice Realty" sign at 1051 Washington Ave.

Sincerely,

Rachel Cooney

Owner of Portland's Choice Realty and 1051 Washington Ave



Sketch by Apex IV Windows™

| Code | AREA CALCULAT   | Size     | lotais                      |
|------|-----------------|----------|-----------------------------|
| GLA1 | First Floor     | 1054.00  | 1054.00                     |
| gla2 | Second Floor    | 580.     | <del>.616:00</del><br>580 . |
|      |                 |          |                             |
|      |                 |          |                             |
|      |                 |          |                             |
|      |                 |          |                             |
|      |                 |          |                             |
|      |                 |          |                             |
|      |                 |          |                             |
|      |