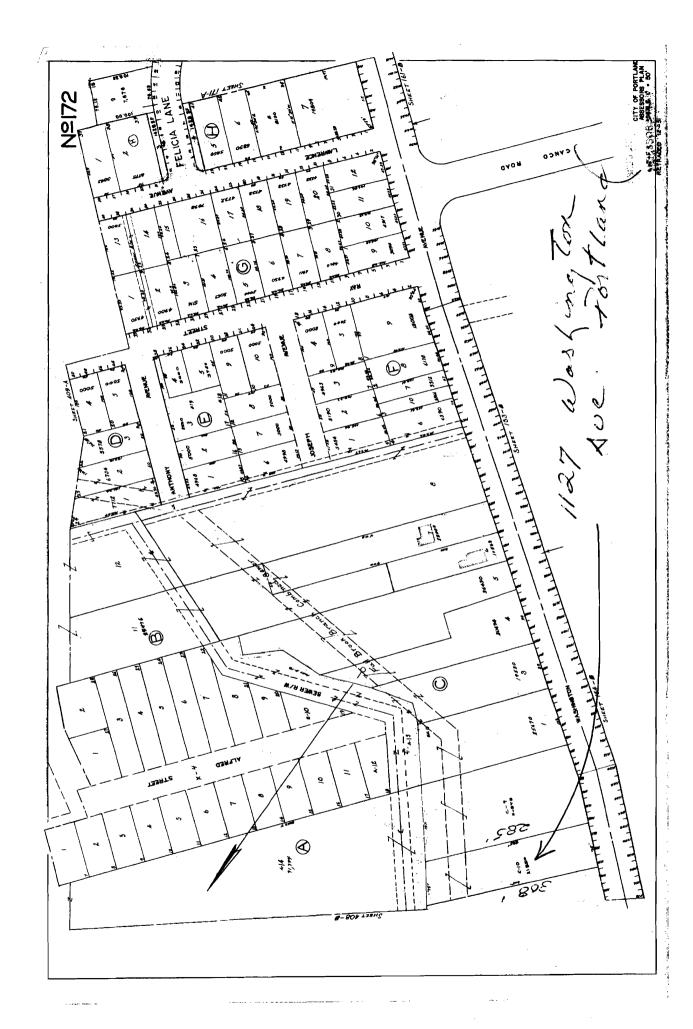

**CBL:** 172 C010001 **Building Permit #:** 08-0454

| <b>City of Portland, Maine - Building or Use Permit</b> 389 Congress Street, 04101 Tel: (207) 874-8703, Fax: (207) 874-8716                                                                                                                                                              |                                           |                | Permit No: 08-0454 | <b>Date Applied For:</b> 05/05/2008              | CBL: 172 C010001 |
|------------------------------------------------------------------------------------------------------------------------------------------------------------------------------------------------------------------------------------------------------------------------------------------|-------------------------------------------|----------------|--------------------|--------------------------------------------------|------------------|
| Location of Construction: 1121 WASHINGTON AVE                                                                                                                                                                                                                                            | Owner Name:                               | Owner Name: Ov |                    | Owner Address: 1133 WASHINGTON AVE               |                  |
| Business Name:                                                                                                                                                                                                                                                                           | Contractor Name:<br>Chuck Doustou         |                |                    | Contractor Address: 1133 Washington Ave Portland |                  |
| Lessec/Buyer's Name                                                                                                                                                                                                                                                                      | Phone: Permit Type: Additions - Dwellings |                |                    | ings                                             |                  |
| Proposed Use:  Single Family Home - Finish second Floor - 2 bedrooms w/ 2 closets  Finish second Floor - 2 bedrooms w/ 2 closets                                                                                                                                                         |                                           |                |                    |                                                  |                  |
| Dept:       Zoning       Status:       Approved with Conditions       Reviewer:       Marge Schmuckal       Approval Date:       05/06/2008         Note:       Ok to Issue:       ✓         1)       Separate permits shall be required for future decks, sheds, pools, and/or garages. |                                           |                |                    |                                                  |                  |

**CBL:** 172 C010001 **Building Permit #:** 08-0454

| Location/Address of Construction: //2/                                                 | washing Ton Ave       | · Postland        |  |  |  |
|----------------------------------------------------------------------------------------|-----------------------|-------------------|--|--|--|
| Total Square Footage of Proposed Structure                                             | Square Footage of Lot |                   |  |  |  |
| 376 S.F. TO FINISK                                                                     | 21,850                | _                 |  |  |  |
| Tax Assessor's Chart, Block & Lot                                                      | Over er               | Telephone:        |  |  |  |
| Chart# Block# Lot#                                                                     | Saint Joseph's        | 207               |  |  |  |
| 172 0-10                                                                               | Maron                 | 797.0600          |  |  |  |
| Lessee/Buyer's Name (If Applicable)                                                    |                       | ost Of            |  |  |  |
|                                                                                        | Saint Goseph's W      | 7ork: \$ 6500 =   |  |  |  |
|                                                                                        |                       |                   |  |  |  |
|                                                                                        | ,                     | `ee: \$           |  |  |  |
|                                                                                        | AUR PTID 64 103 C     | of O Fee: \$ // O |  |  |  |
| Current legal use (i.e. single family)                                                 | ale Family Re         | nTa/-             |  |  |  |
| If vacant, what was the previous use?                                                  | Residence             |                   |  |  |  |
| Proposed Specific use:                                                                 | <u> </u>              |                   |  |  |  |
| Is property part of a subdivision?                                                     | If yes, please name   |                   |  |  |  |
| Project description:                                                                   |                       |                   |  |  |  |
| Project description:  Finish Second Floor - 2 bedrooms. 2 Mose ts                      |                       |                   |  |  |  |
| NO Bath Room                                                                           |                       |                   |  |  |  |
| <del>-</del>                                                                           |                       |                   |  |  |  |
| Contractor's name, address & telephone:                                                |                       |                   |  |  |  |
| Who should we contact when the permit is ready: Where & Dougston                       |                       |                   |  |  |  |
| Mailing address:  Phone: 632 - 1902                                                    |                       |                   |  |  |  |
| 1133 Wasking Ton Ave                                                                   |                       |                   |  |  |  |
|                                                                                        |                       |                   |  |  |  |
| Portland Me. 04/03                                                                     |                       |                   |  |  |  |
| Please submit all of the information outlined in the Commercial Application Checklist. |                       |                   |  |  |  |
| Failure to do so will result in the automa                                             |                       | JO222011          |  |  |  |