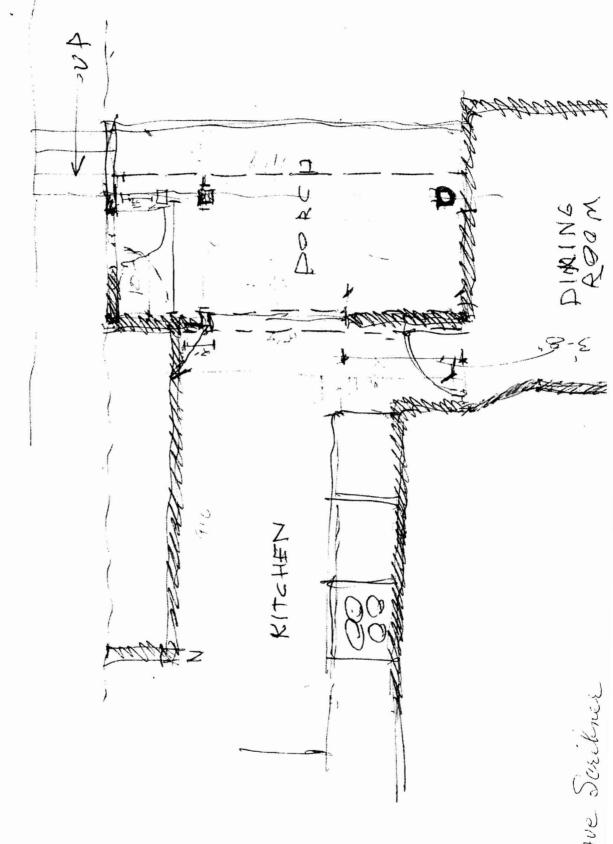

## **CITY OF PORTLAND**

BU

Permit Number: 081458

| This is to certify that | ASCANIO JAMES & RICHA          | ASCAI  | ep       | ohen Mu | · · · · · · · · · · · · · · · · · · · |
|-------------------------|--------------------------------|--------|----------|---------|---------------------------------------|
| has permission to       | remove a 12' wall on side of K | en & R | ild it 5 | on exis | porch deck                            |
| AT 1105 WASHINGT        | ON AVE                         |        |          | c       | 172 C003001                           |

**CBL:** 172 C003001 **Building Permit #:** 08-1458

| City of Portland, M                                               | 1aine - Buil        | ding or Use     | Permi                                          | t Applicatio                            | n Permi            | it No:       | Issue Date  |                         | CBL:                       |            |
|-------------------------------------------------------------------|---------------------|-----------------|------------------------------------------------|-----------------------------------------|--------------------|--------------|-------------|-------------------------|----------------------------|------------|
| 389 Congress Street,                                              |                     | •               |                                                |                                         | 1                  | 08-1458      | 12/3/       | 08                      | 172 C0                     | 03001      |
| Location of Construction:                                         |                     | Owner Name:     |                                                |                                         | Owner A            | ddress:      | 77          |                         | Phone:                     |            |
| 1105 WASHINGTON                                                   | AVE                 | ASCANIO JA      | MES &                                          | RICHARD A                               | 1105 V             | VASHING      | TON AVE     |                         |                            |            |
| Business Name:                                                    |                     | Contractor Name | e:                                             |                                         | Contract           | tor Address: |             |                         | Phone                      |            |
|                                                                   |                     | Stephen Murp    | hy                                             |                                         | 133 Le             | xington A    | ve Portland |                         | 20767162                   | .91        |
| Lessee/Buyer's Name                                               |                     | Phone:          |                                                |                                         | Permit T           | ype:         |             |                         |                            | Zone:      |
|                                                                   |                     | Ì               |                                                |                                         | Additi             | ions - Mult  | i Family    |                         |                            | R-3        |
| Past Use:                                                         |                     | Proposed Use:   |                                                |                                         | Permit I           | Fee:         | Cost of Wor | k:                      | CEO District:              | 1          |
| Multi- Family                                                     |                     | Multi-Family    | - remov                                        | e a 12' wall on                         |                    | \$90.00      | \$7,00      | 00.00                   | 4                          |            |
| ·                                                                 |                     | side of Kitche  | n & Rel                                        | ouild it 5' out                         | FIRE D             | EPT:         | Approved    | INSPE                   | CTION:                     |            |
|                                                                   |                     | on existing po  | rch dec                                        | k                                       |                    |              | Denied      | Use Gr                  | oup: 📿 - 📜                 | Type: 5B   |
|                                                                   | leed you            | - 4 di.v. pu    | m                                              | olih                                    | <                  | 1            |             |                         | 2010                       | 2017       |
|                                                                   | 7.5% 010            | ' '             |                                                | • • • • • • • • • • • • • • • • • • • • | ع عر               | Cerv         | litours     |                         | 1130                       | اردستو     |
| Proposed Project Description                                      | on:                 | ·               |                                                | <del></del>                             | 1                  |              |             |                         | oup: R-1  IBC  re: 12/3/0  |            |
| remove a 12' wall on si                                           | de of Kitchen       | & Rebuild it 5' | out on e                                       | xisting porch                           | Signature          | elvee        | CLARX       | Signatu                 | re: 12/3/0                 | a cl       |
| deck                                                              |                     |                 | ,                                              |                                         | PEDEST             | RIAN ACT     | VITIES DIST | RICT (I                 | P.A.D.) /                  |            |
|                                                                   |                     |                 |                                                |                                         | Action:            | Appro        | ved 🗀 Anr   | roved w/                | Conditions                 | Denied     |
|                                                                   |                     |                 |                                                |                                         | / tollon:          |              | red         | novea w                 | Conditions                 | Semea      |
|                                                                   |                     |                 |                                                |                                         | Signatur           | e:           |             |                         | Date:                      |            |
| Permit Taken By:                                                  | Date Ap             | oplied For:     |                                                |                                         |                    | Zoning       | Approva     |                         |                            | · <u> </u> |
| ldobson                                                           | 11/14               | 1/2008          |                                                |                                         |                    |              |             |                         |                            |            |
| 1. This permit applica                                            | ation does not      | preclude the    | Spe                                            | cial Zone or Revie                      | ews                | Zoni         | ng Appeal   |                         | Historic Pres              | ervation   |
| Applicant(s) from                                                 |                     |                 | ☑ SI                                           | Shoreland Strew                         |                    | ☐ Variance   |             | }                       | Not in District or Landmar |            |
| Federal Rules.                                                    |                     |                 |                                                | proteina -                              | -                  |              |             | -                       |                            |            |
| 2. Building permits deseptic or electrical                        |                     | olumbing,       | ■ Wetland begand Stramport  Flood Zone is live |                                         | 751   Miscenaneous |              |             | Does Not Require Review |                            |            |
| 3. Building permits as                                            | re void if work     |                 |                                                |                                         | Conditional Use    |              |             | Requires Review         |                            |            |
| within six (6) mont<br>False information r<br>permit and stop all | nay invalidate      |                 | ☐ Sເ                                           | lbdivision lor.                         | ,,,,,              | Interpre     | tation      |                         | Approved                   |            |
| r                                                                 |                     |                 | ☐ Si                                           | te Plan                                 |                    | Approve      | ed          |                         | Approved w/                | Conditions |
|                                                                   |                     |                 | Maj [                                          | Minor MM                                |                    | Denied       |             |                         | Denied                     |            |
| FERM                                                              | IIT ISSUED          | )               | OF                                             | and cardular                            | , [                |              |             |                         | مالم                       |            |
|                                                                   |                     | 7               | Date:                                          | 11/25/05/                               | KM D               | ate:         |             | Da                      | ate: Asur                  |            |
|                                                                   |                     |                 |                                                |                                         |                    |              |             |                         |                            |            |
| DEC                                                               | 4                   |                 |                                                |                                         |                    |              |             |                         |                            |            |
|                                                                   |                     |                 |                                                |                                         |                    |              |             |                         |                            |            |
| OITV ?                                                            | FPORTLA             | וחו             |                                                |                                         |                    |              |             |                         |                            |            |
| UIII /                                                            | 1 1 2 3 1 1 1 1 1 1 | 1               | _                                              |                                         |                    |              |             |                         |                            |            |
|                                                                   |                     |                 |                                                | CERTIFICATI                             |                    |              |             |                         |                            |            |
| I hereby certify that I am                                        |                     |                 |                                                |                                         |                    |              |             |                         |                            |            |
| I have been authorized by jurisdiction. In addition               |                     |                 |                                                |                                         |                    |              |             |                         |                            |            |
| shall have the authority t                                        |                     |                 |                                                |                                         |                    |              |             |                         |                            |            |
| such permit.                                                      |                     | ·               | •                                              | •                                       |                    |              |             |                         | ( ) 1)                     |            |
|                                                                   |                     |                 |                                                |                                         |                    |              |             |                         |                            |            |
| SIGNATURE OF ARRIVAN                                              | JT.                 |                 |                                                | ADDRES                                  |                    |              | D 4 TP P    |                         | Dito                       | NIC.       |
| SIGNATURE OF APPLICAN                                             | 41                  |                 |                                                | ADDRES                                  | o<br>O             |              | DATE        |                         | PHO                        | INE        |
|                                                                   |                     |                 |                                                |                                         |                    | _            | _           |                         |                            |            |
| RESPONSIBLE PERSON IN                                             | CHARGE OF W         | ORK, TITLE      |                                                |                                         |                    |              | DATE        |                         | PHO                        | NE         |

| City of Portland, Maine - Bui                                                                    | lding or Use Permi                    | t            |                | Permit No:              | Date Applied For:      | CBL:                      |
|--------------------------------------------------------------------------------------------------|---------------------------------------|--------------|----------------|-------------------------|------------------------|---------------------------|
| 389 Congress Street, 04101 Tel: (                                                                | •                                     |              | 4-8716         | 08-1458                 | 11/14/2008             | 172 C003001               |
| Location of Construction:                                                                        | Owner Name:                           |              |                | Owner Address:          |                        | Phone:                    |
| 1105 WASHINGTON AVE                                                                              | ASCANIO JAMES &                       | RICHA        | RD A           | 1105 WASHINGT           | ON AVE                 |                           |
| Business Name:                                                                                   | Contractor Name:                      |              |                | Contractor Address:     |                        | Phone                     |
|                                                                                                  | Stephen Murphy                        |              |                | 133 Lexington Av        | e Portland             | (207) 671-6291            |
| Lessee/Buyer's Name                                                                              | Phone:                                |              |                | Permit Type:            |                        | •                         |
|                                                                                                  |                                       |              |                | Additions - Multi       | Family                 |                           |
| Proposed Use:                                                                                    |                                       |              | Propose        | ed Project Description: |                        |                           |
| Multi-Family - four family - remove<br>Rebuild it 5' out on existing porch de                    |                                       | chen &       | remov<br>porch |                         | of Kitchen & Rebu      | ild it 5' out on existing |
| Note:  1) This property shall remain a four approval.  2) This permit is being approved on work. | · · · · · · · · · · · · · · · · · · · |              |                |                         |                        |                           |
| Dept: Building Status: A                                                                         | Approved with Condition               | ns <b>Re</b> | viewer:        | : Chris Hanson          | Approval D             | Pate: 12/03/2008          |
| Note:                                                                                            |                                       |              |                | •                       |                        | Ok to Issue:              |
| 1) The existing deck shall be inspec                                                             | ted for adequate fastener             | rs and be    | aring fo       | r spans, and modifi     | cations may be requ    | ired                      |
| 2) This permit DOES NOT certify t                                                                | he use of the property or             | building     | g. It onl      | y authorizes the cor    | nstruction activities. |                           |
| 3) The design load spec sheets for a                                                             | ny engineered beam(s) /               | Trusses      | must be        | submitted to this o     | ffice.                 |                           |
| 4) Permit approved based on the planeted on plans.                                               | ns submitted and review               | ved w/ow     | ner/con        | tractor, with addition  | onal information as a  | greed on and as           |
| 5) Frost protection must be installed                                                            | per the enclosed detail               | as discus    | sed w/o        | wner/contractor.        |                        |                           |
| Separate permits are required for approval as a part of this process.                            |                                       | g, HVAC      | or exha        | ust systems. Separa     | ite plans may need to  | o be submitted for        |