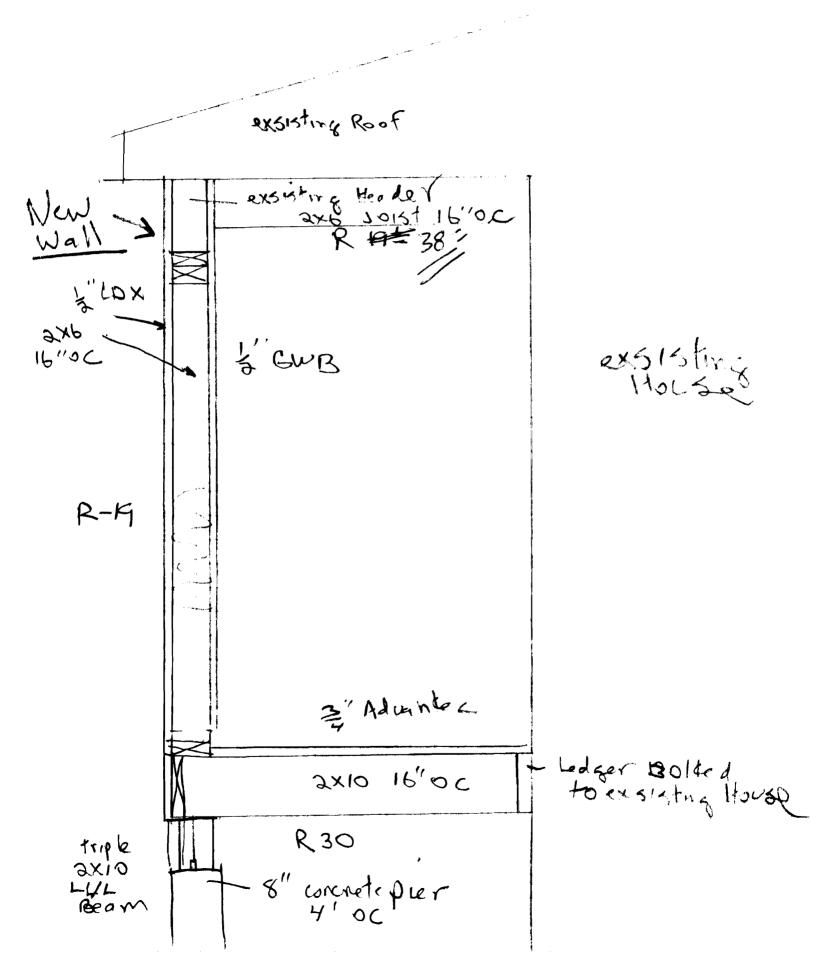

| City of Portland, Maine - Bui                                                                    | lding or Use Permi                    | t            |                | Permit No:              | Date Applied For:      | CBL:                      |
|--------------------------------------------------------------------------------------------------|---------------------------------------|--------------|----------------|-------------------------|------------------------|---------------------------|
| 389 Congress Street, 04101 Tel: (                                                                | •                                     |              | 4-8716         | 08-1458                 | 11/14/2008             | 172 C003001               |
| Location of Construction:                                                                        | Owner Name:                           |              |                | Owner Address:          |                        | Phone:                    |
| 1105 WASHINGTON AVE                                                                              | ASCANIO JAMES &                       | RICHA        | RD A           | 1105 WASHINGT           | ON AVE                 |                           |
| Business Name:                                                                                   | Contractor Name:                      |              |                | Contractor Address:     |                        | Phone                     |
|                                                                                                  | Stephen Murphy                        |              |                | 133 Lexington Av        | e Portland             | (207) 671-6291            |
| Lessee/Buyer's Name                                                                              | Phone:                                |              |                | Permit Type:            |                        | •                         |
|                                                                                                  |                                       |              |                | Additions - Multi       | Family                 |                           |
| Proposed Use:                                                                                    |                                       |              | Propose        | ed Project Description: |                        |                           |
| Multi-Family - four family - remove<br>Rebuild it 5' out on existing porch de                    |                                       | chen &       | remov<br>porch |                         | of Kitchen & Rebu      | ild it 5' out on existing |
| Note:  1) This property shall remain a four approval.  2) This permit is being approved on work. | · · · · · · · · · · · · · · · · · · · |              |                |                         |                        |                           |
| Dept: Building Status: A                                                                         | Approved with Condition               | ns <b>Re</b> | viewer:        | : Chris Hanson          | Approval D             | Pate: 12/03/2008          |
| Note:                                                                                            |                                       |              |                | •                       |                        | Ok to Issue:              |
| 1) The existing deck shall be inspec                                                             | ted for adequate fastener             | rs and be    | aring fo       | r spans, and modifi     | cations may be requ    | ired                      |
| 2) This permit DOES NOT certify t                                                                | he use of the property or             | building     | g. It onl      | y authorizes the cor    | nstruction activities. |                           |
| 3) The design load spec sheets for a                                                             | ny engineered beam(s) /               | Trusses      | must be        | submitted to this o     | ffice.                 |                           |
| 4) Permit approved based on the planeted on plans.                                               | ns submitted and review               | ved w/ow     | ner/con        | tractor, with addition  | onal information as a  | greed on and as           |
| 5) Frost protection must be installed                                                            | per the enclosed detail               | as discus    | sed w/o        | wner/contractor.        |                        |                           |
| Separate permits are required for approval as a part of this process.                            |                                       | g, HVAC      | or exha        | ust systems. Separa     | ite plans may need to  | o be submitted for        |