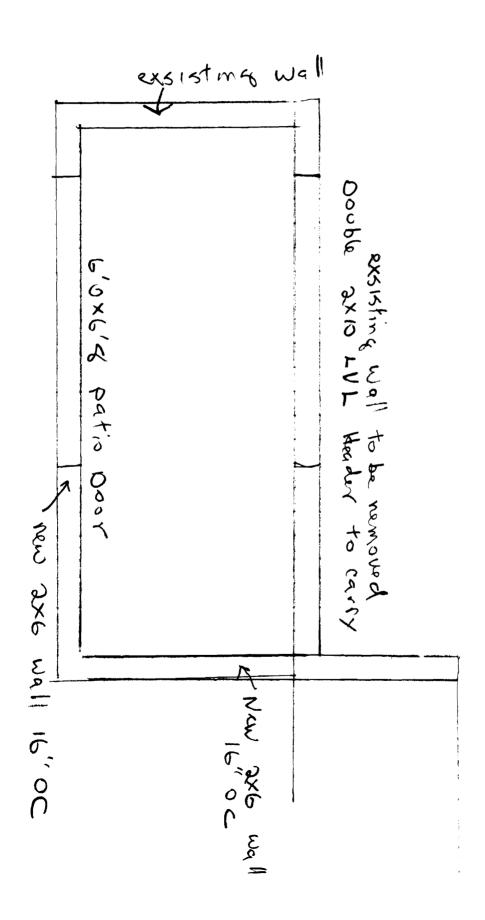

#### Comments:

Dept: Fire

Note:

11/24/2008-amachado: Received plot plan.

11/17/2008-amachado: Spoke to Marie Ascanio. Need a plot plan that highlights the existing porch & where it is located on the building and what the setbacks are.