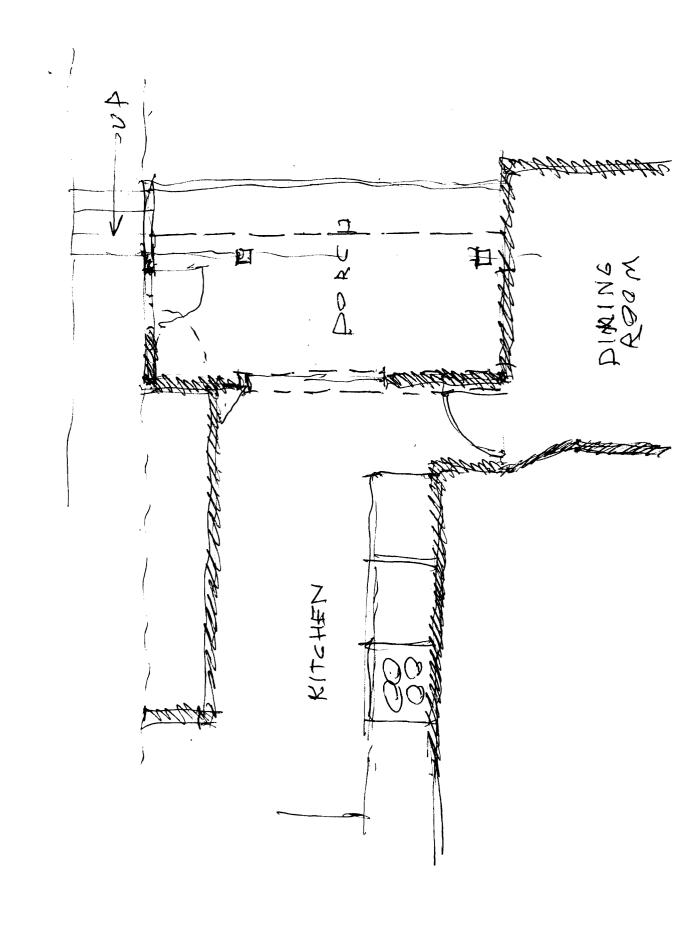

## **CITY OF PORTLAND**

BU

Permit Number: 081458

| This is to certify that | ASCANIO JAMES & RICHA          | ASCAI  | ep       | ohen Mu | · · · · · · · · · · · · · · · · · · · |
|-------------------------|--------------------------------|--------|----------|---------|---------------------------------------|
| has permission to       | remove a 12' wall on side of K | en & R | ild it 5 | on exis | porch deck                            |
| AT 1105 WASHINGT        | ON AVE                         |        |          | c       | 172 C003001                           |

**CBL:** 172 C003001 **Building Permit #:** 08-1458

| City of Portland, M                                               | 1aine - Buil        | ding or Use     | Permi                                          | t Applicatio                            | n Permi            | it No:       | Issue Date  |                         | CBL:                       |            |
|-------------------------------------------------------------------|---------------------|-----------------|------------------------------------------------|-----------------------------------------|--------------------|--------------|-------------|-------------------------|----------------------------|------------|
| 389 Congress Street,                                              |                     | •               |                                                |                                         | 1                  | 08-1458      | 12/3/       | 08                      | 172 C0                     | 03001      |
| Location of Construction:                                         |                     | Owner Name:     |                                                |                                         | Owner A            | ddress:      | 77          |                         | Phone:                     |            |
| 1105 WASHINGTON                                                   | AVE                 | ASCANIO JA      | MES &                                          | RICHARD A                               | 1105 V             | VASHING      | TON AVE     |                         |                            |            |
| Business Name:                                                    |                     | Contractor Name | e:                                             |                                         | Contract           | tor Address: |             |                         | Phone                      |            |
|                                                                   |                     | Stephen Murp    | hy                                             |                                         | 133 Le             | xington A    | ve Portland |                         | 20767162                   | .91        |
| Lessee/Buyer's Name                                               |                     | Phone:          |                                                |                                         | Permit T           | ype:         |             |                         |                            | Zone:      |
|                                                                   |                     | Ì               |                                                |                                         | Additi             | ions - Mult  | i Family    |                         |                            | R-3        |
| Past Use:                                                         |                     | Proposed Use:   |                                                |                                         | Permit I           | Fee:         | Cost of Wor | k:                      | CEO District:              | 1          |
| Multi- Family                                                     |                     | Multi-Family    | - remov                                        | e a 12' wall on                         |                    | \$90.00      | \$7,00      | 00.00                   | 4                          |            |
| ·                                                                 |                     | side of Kitche  | n & Rel                                        | ouild it 5' out                         | FIRE D             | EPT:         | Approved    | INSPE                   | CTION:                     |            |
|                                                                   |                     | on existing po  | rch dec                                        | k                                       |                    |              | Denied      | Use Gr                  | oup: 📿 - 📜                 | Type: 5B   |
|                                                                   | leed you            | - 4 di.v. pu    | m                                              | olih                                    | <                  | 1            |             |                         | 2010                       | 2017       |
|                                                                   | 7.5% 010            | ' '             |                                                | • • • • • • • • • • • • • • • • • • • • | ع عر               | Cerv         | litours     |                         | 1130                       | اردستو     |
| Proposed Project Description                                      | on:                 | ·               |                                                | <del></del>                             | 1                  |              |             |                         | oup: R-1  IBC  re: 12/3/0  |            |
| remove a 12' wall on si                                           | de of Kitchen       | & Rebuild it 5' | out on e                                       | xisting porch                           | Signature          | elvee        | CLARX       | Signatu                 | re: 12/3/0                 | a cl       |
| deck                                                              |                     |                 | ,                                              |                                         | PEDEST             | RIAN ACT     | VITIES DIST | RICT (I                 | P.A.D.) /                  |            |
|                                                                   |                     |                 |                                                |                                         | Action:            | Appro        | ved 🗀 Anr   | roved w/                | Conditions                 | Denied     |
|                                                                   |                     |                 |                                                |                                         | / tollon:          |              | red         | novea w                 | Conditions                 | Semea      |
|                                                                   |                     |                 |                                                |                                         | Signatur           | e:           |             |                         | Date:                      |            |
| Permit Taken By:                                                  | Date Ap             | oplied For:     |                                                |                                         |                    | Zoning       | Approva     |                         |                            | · <u> </u> |
| ldobson                                                           | 11/14               | 1/2008          |                                                |                                         |                    |              |             |                         |                            |            |
| 1. This permit applica                                            | ation does not      | preclude the    | Spe                                            | cial Zone or Revie                      | ews                | Zoni         | ng Appeal   |                         | Historic Pres              | ervation   |
| Applicant(s) from                                                 |                     |                 | ☑ SI                                           | Shoreland Strew                         |                    | ☐ Variance   |             | }                       | Not in District or Landmar |            |
| Federal Rules.                                                    |                     |                 |                                                | proteina -                              | -                  |              |             | -                       |                            |            |
| 2. Building permits deseptic or electrical                        |                     | olumbing,       | ■ Wetland begand Stramport  Flood Zone is live |                                         | 751   Miscenaneous |              |             | Does Not Require Review |                            |            |
| 3. Building permits as                                            | re void if work     |                 |                                                |                                         | Conditional Use    |              |             | Requires Review         |                            |            |
| within six (6) mont<br>False information r<br>permit and stop all | nay invalidate      |                 | ☐ Sເ                                           | lbdivision lor.                         | ,,,,,              | Interpre     | tation      |                         | Approved                   |            |
| r                                                                 |                     |                 | ☐ Si                                           | te Plan                                 |                    | Approve      | ed          |                         | Approved w/                | Conditions |
|                                                                   |                     |                 | Maj [                                          | Minor MM                                |                    | Denied       |             |                         | Denied                     |            |
| FERM                                                              | IIT ISSUED          | )               | OF                                             | and cardular                            | , [                |              |             |                         | مالم                       |            |
|                                                                   |                     | 7               | Date:                                          | 11/25/05/                               | KM D               | ate:         |             | Da                      | ate: Asur                  |            |
|                                                                   |                     |                 |                                                |                                         |                    |              |             |                         |                            |            |
| DEC                                                               | 4                   |                 |                                                |                                         |                    |              |             |                         |                            |            |
|                                                                   |                     |                 |                                                |                                         |                    |              |             |                         |                            |            |
| OITV ?                                                            | FPORTLA             | וחו             |                                                |                                         |                    |              |             |                         |                            |            |
| UIII /                                                            | 1 1 2 3 1 1 1 1 1 1 | 1               | _                                              |                                         |                    |              |             |                         |                            |            |
|                                                                   |                     |                 |                                                | CERTIFICATI                             |                    |              |             |                         |                            |            |
| I hereby certify that I am                                        |                     |                 |                                                |                                         |                    |              |             |                         |                            |            |
| I have been authorized by jurisdiction. In addition               |                     |                 |                                                |                                         |                    |              |             |                         |                            |            |
| shall have the authority t                                        |                     |                 |                                                |                                         |                    |              |             |                         |                            |            |
| such permit.                                                      |                     | ·               | •                                              | •                                       |                    |              |             |                         | ( ) 1)                     |            |
|                                                                   |                     |                 |                                                |                                         |                    |              |             |                         |                            |            |
| SIGNATURE OF ARRIVAN                                              | JT.                 |                 |                                                | ADDRES                                  |                    |              | D 4 TP P    |                         | Dito                       | NIC.       |
| SIGNATURE OF APPLICAN                                             | 41                  |                 |                                                | ADDRES                                  | o<br>O             |              | DATE        |                         | PHO                        | INE        |
|                                                                   |                     |                 |                                                |                                         |                    | _            | _           |                         |                            |            |
| RESPONSIBLE PERSON IN                                             | CHARGE OF W         | ORK, TITLE      |                                                |                                         |                    |              | DATE        |                         | PHO                        | NE         |

| City of Portland, Maine - Bui                                                                    | lding or Use Permi                    | t            |                | Permit No:              | Date Applied For:      | CBL:                      |
|--------------------------------------------------------------------------------------------------|---------------------------------------|--------------|----------------|-------------------------|------------------------|---------------------------|
| 389 Congress Street, 04101 Tel: (                                                                | •                                     |              | 4-8716         | 08-1458                 | 11/14/2008             | 172 C003001               |
| Location of Construction:                                                                        | Owner Name:                           |              |                | Owner Address:          |                        | Phone:                    |
| 1105 WASHINGTON AVE                                                                              | ASCANIO JAMES &                       | RICHA        | RD A           | 1105 WASHINGT           | ON AVE                 |                           |
| Business Name:                                                                                   | Contractor Name:                      |              |                | Contractor Address:     |                        | Phone                     |
|                                                                                                  | Stephen Murphy                        |              |                | 133 Lexington Av        | e Portland             | (207) 671-6291            |
| Lessee/Buyer's Name                                                                              | Phone:                                |              |                | Permit Type:            |                        | •                         |
|                                                                                                  |                                       |              |                | Additions - Multi       | Family                 |                           |
| Proposed Use:                                                                                    |                                       |              | Propose        | ed Project Description: |                        |                           |
| Multi-Family - four family - remove<br>Rebuild it 5' out on existing porch de                    |                                       | chen &       | remov<br>porch |                         | of Kitchen & Rebu      | ild it 5' out on existing |
| Note:  1) This property shall remain a four approval.  2) This permit is being approved on work. | · · · · · · · · · · · · · · · · · · · |              |                |                         |                        |                           |
| Dept: Building Status: A                                                                         | Approved with Condition               | ns <b>Re</b> | viewer:        | : Chris Hanson          | Approval D             | Pate: 12/03/2008          |
| Note:                                                                                            |                                       |              |                | •                       |                        | Ok to Issue:              |
| 1) The existing deck shall be inspec                                                             | ted for adequate fastener             | rs and be    | aring fo       | r spans, and modifi     | cations may be requ    | ired                      |
| 2) This permit DOES NOT certify t                                                                | he use of the property or             | building     | g. It onl      | y authorizes the cor    | nstruction activities. |                           |
| 3) The design load spec sheets for a                                                             | ny engineered beam(s) /               | Trusses      | must be        | submitted to this o     | ffice.                 |                           |
| 4) Permit approved based on the planeted on plans.                                               | ns submitted and review               | ved w/ow     | ner/con        | tractor, with addition  | onal information as a  | greed on and as           |
| 5) Frost protection must be installed                                                            | per the enclosed detail               | as discus    | sed w/o        | wner/contractor.        |                        |                           |
| Separate permits are required for approval as a part of this process.                            |                                       | g, HVAC      | or exha        | ust systems. Separa     | ite plans may need to  | o be submitted for        |