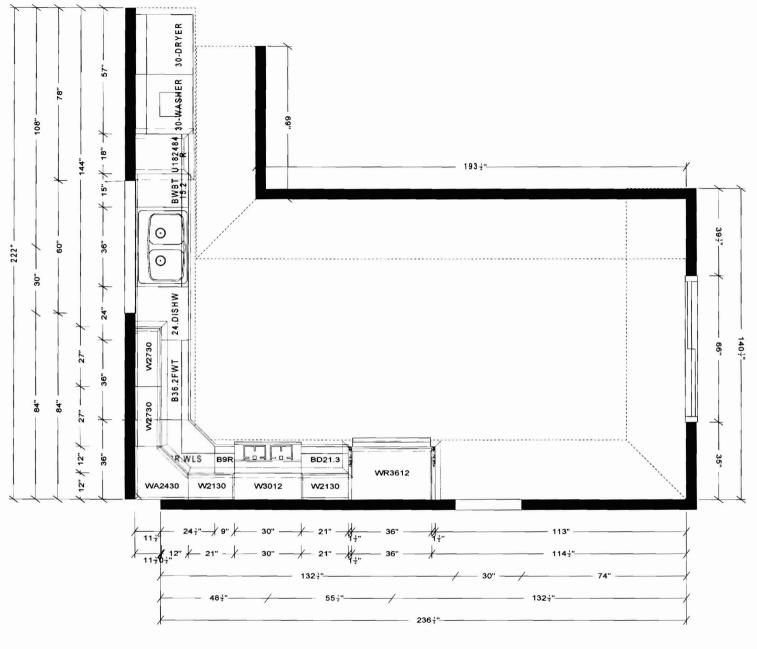

#### Comments:

Dept: Fire

Note:

11/24/2008-amachado: Received plot plan.

11/17/2008-amachado: Spoke to Marie Ascanio. Need a plot plan that highlights the existing porch & where it is located on the building and what the setbacks are.