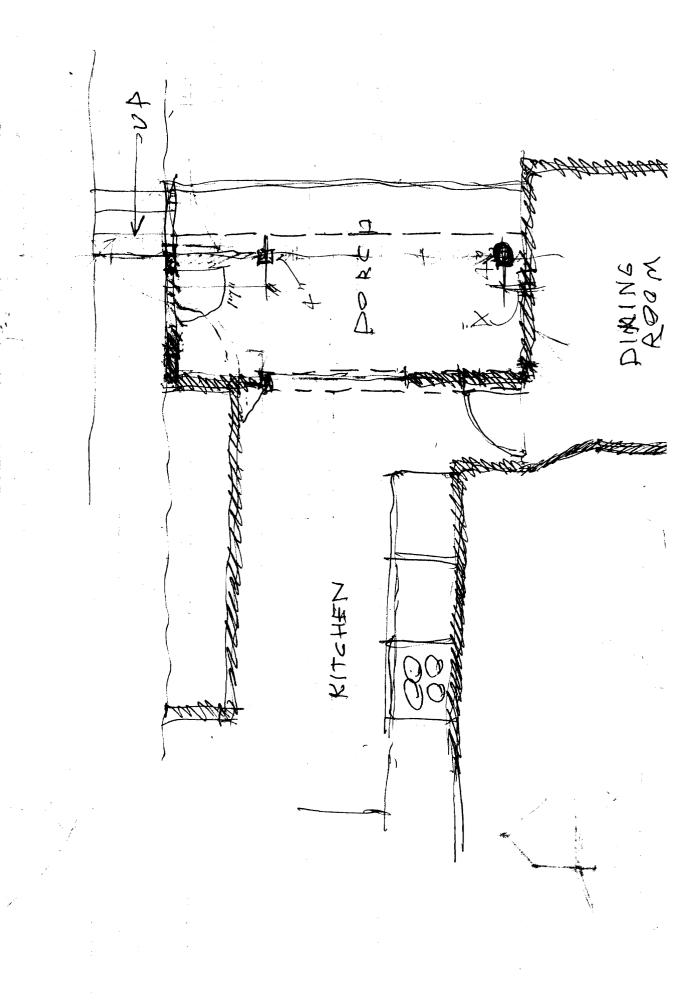

## **CITY OF PORTLAND**

BU

Permit Number: 081458

| This is to certify that | ASCANIO JAMES & RICHA          | ASCAI  | ep       | ohen Mu | · · · · · · · · · · · · · · · · · · · |
|-------------------------|--------------------------------|--------|----------|---------|---------------------------------------|
| has permission to       | remove a 12' wall on side of K | en & R | ild it 5 | on exis | porch deck                            |
| AT 1105 WASHINGT        | ON AVE                         |        |          | c       | 172 C003001                           |

**CBL:** 172 C003001 **Building Permit #:** 08-1458

| City of Portland, M                                               | 1aine - Buil        | ding or Use     | Permi                                          | t Applicatio                            | n Permi            | it No:       | Issue Date  |                         | CBL:                       |            |
|-------------------------------------------------------------------|---------------------|-----------------|------------------------------------------------|-----------------------------------------|--------------------|--------------|-------------|-------------------------|----------------------------|------------|
| 389 Congress Street,                                              |                     | •               |                                                |                                         | 1                  | 08-1458      | 12/3/       | 08                      | 172 C0                     | 03001      |
| Location of Construction:                                         |                     | Owner Name:     |                                                |                                         | Owner A            | ddress:      | 77          |                         | Phone:                     |            |
| 1105 WASHINGTON                                                   | AVE                 | ASCANIO JA      | MES &                                          | RICHARD A                               | 1105 V             | VASHING      | TON AVE     |                         |                            |            |
| Business Name:                                                    |                     | Contractor Name | e:                                             |                                         | Contract           | tor Address: |             |                         | Phone                      |            |
|                                                                   |                     | Stephen Murp    | hy                                             |                                         | 133 Le             | xington A    | ve Portland |                         | 20767162                   | .91        |
| Lessee/Buyer's Name                                               |                     | Phone:          |                                                |                                         | Permit T           | ype:         |             |                         |                            | Zone:      |
|                                                                   |                     | Ì               |                                                |                                         | Additi             | ions - Mult  | i Family    |                         |                            | R-3        |
| Past Use:                                                         |                     | Proposed Use:   |                                                |                                         | Permit I           | Fee:         | Cost of Wor | k:                      | CEO District:              | 1          |
| Multi- Family                                                     |                     | Multi-Family    | - remov                                        | e a 12' wall on                         |                    | \$90.00      | \$7,00      | 00.00                   | 4                          |            |
| ·                                                                 |                     | side of Kitche  | n & Rel                                        | ouild it 5' out                         | FIRE D             | EPT:         | Approved    | INSPE                   | CTION:                     |            |
|                                                                   |                     | on existing po  | rch dec                                        | k                                       |                    |              | Denied      | Use Gr                  | oup: 📿 - 📜                 | Type: 5B   |
|                                                                   | leed you            | - 4 di.v. pu    | m                                              | olih                                    | <                  | 1            |             |                         | 2010                       | 2017       |
|                                                                   | 7.5% 010            | ' '             |                                                | • • • • • • • • • • • • • • • • • • • • | ع عر               | Cerv         | litours     |                         | 1130                       | اردستو     |
| Proposed Project Description                                      | on:                 | ·               |                                                | <del></del>                             | 1                  |              |             |                         | oup: R-1  IBC  re: 12/3/0  |            |
| remove a 12' wall on si                                           | de of Kitchen       | & Rebuild it 5' | out on e                                       | xisting porch                           | Signature          | elvee        | CLARX       | Signatu                 | re: 12/3/0                 | a cl       |
| deck                                                              |                     |                 | ,                                              |                                         | PEDEST             | RIAN ACT     | VITIES DIST | RICT (I                 | P.A.D.) /                  |            |
|                                                                   |                     |                 |                                                |                                         | Action:            | Appro        | ved 🗀 Anr   | roved w/                | Conditions                 | Denied     |
|                                                                   |                     |                 |                                                |                                         | / tollon:          |              | red         | novea w                 | Conditions                 | Semea      |
|                                                                   |                     |                 |                                                |                                         | Signatur           | e:           |             |                         | Date:                      |            |
| Permit Taken By:                                                  | Date Ap             | oplied For:     |                                                |                                         |                    | Zoning       | Approva     |                         |                            | · <u> </u> |
| ldobson                                                           | 11/14               | 1/2008          |                                                |                                         |                    |              |             |                         |                            |            |
| 1. This permit applica                                            | ation does not      | preclude the    | Spe                                            | cial Zone or Revie                      | ews                | Zoni         | ng Appeal   |                         | Historic Pres              | ervation   |
| Applicant(s) from                                                 |                     |                 | ☑ SI                                           | Shoreland Strew                         |                    | ☐ Variance   |             | }                       | Not in District or Landmar |            |
| Federal Rules.                                                    |                     |                 |                                                | proteina -                              | -                  |              |             | -                       |                            |            |
| 2. Building permits deseptic or electrical                        |                     | olumbing,       | ■ Wetland begand Stramport  Flood Zone is live |                                         | 751   Miscenaneous |              |             | Does Not Require Review |                            |            |
| 3. Building permits as                                            | re void if work     |                 |                                                |                                         | Conditional Use    |              |             | Requires Review         |                            |            |
| within six (6) mont<br>False information r<br>permit and stop all | nay invalidate      |                 | ☐ Sເ                                           | lbdivision lor.                         | ,,,,,              | Interpre     | tation      |                         | Approved                   |            |
| r                                                                 |                     |                 | ☐ Si                                           | te Plan                                 |                    | Approve      | ed          |                         | Approved w/                | Conditions |
|                                                                   |                     |                 | Maj [                                          | Minor MM                                |                    | Denied       |             |                         | Denied                     |            |
| FERM                                                              | IIT ISSUED          | )               | OF                                             | and cardular                            | , [                |              |             |                         | مالم                       |            |
|                                                                   |                     | 7               | Date:                                          | 11/25/05/                               | KM D               | ate:         |             | Da                      | ate: Asur                  |            |
|                                                                   |                     |                 |                                                |                                         |                    |              |             |                         |                            |            |
| DEC                                                               | 4                   |                 |                                                |                                         |                    |              |             |                         |                            |            |
|                                                                   |                     |                 |                                                |                                         |                    |              |             |                         |                            |            |
| OITV ?                                                            | FPORTLA             | וחו             |                                                |                                         |                    |              |             |                         |                            |            |
| UIII /                                                            | 1 1 2 3 1 1 1 1 1 1 | 1               | _                                              |                                         |                    |              |             |                         |                            |            |
|                                                                   |                     |                 |                                                | CERTIFICATI                             |                    |              |             |                         |                            |            |
| I hereby certify that I am                                        |                     |                 |                                                |                                         |                    |              |             |                         |                            |            |
| I have been authorized by jurisdiction. In addition               |                     |                 |                                                |                                         |                    |              |             |                         |                            |            |
| shall have the authority t                                        |                     |                 |                                                |                                         |                    |              |             |                         |                            |            |
| such permit.                                                      |                     | ·               | •                                              | •                                       |                    |              |             |                         | ( ) 1)                     |            |
|                                                                   |                     |                 |                                                |                                         |                    |              |             |                         |                            |            |
| SIGNATURE OF ARRIVAN                                              | JT.                 |                 |                                                | ADDRES                                  |                    |              | D 4 TP P    |                         | Dito                       | NIC.       |
| SIGNATURE OF APPLICAN                                             | 41                  |                 |                                                | ADDRES                                  | o<br>O             |              | DATE        |                         | PHO                        | INE        |
|                                                                   |                     |                 |                                                |                                         |                    | _            | _           |                         |                            |            |
| RESPONSIBLE PERSON IN                                             | CHARGE OF W         | ORK, TITLE      |                                                |                                         |                    |              | DATE        |                         | PHO                        | NE         |

| City of Portland, Maine - Bui                                                                    | lding or Use Permi                    | t            |                | Permit No:              | Date Applied For:      | CBL:                      |
|--------------------------------------------------------------------------------------------------|---------------------------------------|--------------|----------------|-------------------------|------------------------|---------------------------|
| 389 Congress Street, 04101 Tel: (                                                                | •                                     |              | 4-8716         | 08-1458                 | 11/14/2008             | 172 C003001               |
| Location of Construction:                                                                        | Owner Name:                           |              |                | Owner Address:          |                        | Phone:                    |
| 1105 WASHINGTON AVE                                                                              | ASCANIO JAMES &                       | RICHA        | RD A           | 1105 WASHINGT           | ON AVE                 |                           |
| Business Name:                                                                                   | Contractor Name:                      |              |                | Contractor Address:     |                        | Phone                     |
|                                                                                                  | Stephen Murphy                        |              |                | 133 Lexington Av        | e Portland             | (207) 671-6291            |
| Lessee/Buyer's Name                                                                              | Phone:                                |              |                | Permit Type:            |                        | •                         |
|                                                                                                  |                                       |              |                | Additions - Multi       | Family                 |                           |
| Proposed Use:                                                                                    |                                       |              | Propose        | ed Project Description: |                        |                           |
| Multi-Family - four family - remove<br>Rebuild it 5' out on existing porch de                    |                                       | chen &       | remov<br>porch |                         | of Kitchen & Rebu      | ild it 5' out on existing |
| Note:  1) This property shall remain a four approval.  2) This permit is being approved on work. | · · · · · · · · · · · · · · · · · · · |              |                |                         |                        |                           |
| Dept: Building Status: A                                                                         | Approved with Condition               | ns <b>Re</b> | viewer:        | : Chris Hanson          | Approval D             | Pate: 12/03/2008          |
| Note:                                                                                            |                                       |              |                | •                       |                        | Ok to Issue:              |
| 1) The existing deck shall be inspec                                                             | ted for adequate fastener             | rs and be    | aring fo       | r spans, and modifi     | cations may be requ    | ired                      |
| 2) This permit DOES NOT certify t                                                                | he use of the property or             | building     | g. It onl      | y authorizes the cor    | nstruction activities. |                           |
| 3) The design load spec sheets for a                                                             | ny engineered beam(s) /               | Trusses      | must be        | submitted to this o     | ffice.                 |                           |
| 4) Permit approved based on the planeted on plans.                                               | ns submitted and review               | ved w/ow     | ner/con        | tractor, with addition  | onal information as a  | greed on and as           |
| 5) Frost protection must be installed                                                            | per the enclosed detail               | as discus    | sed w/o        | wner/contractor.        |                        |                           |
| Separate permits are required for approval as a part of this process.                            |                                       | g, HVAC      | or exha        | ust systems. Separa     | ite plans may need to  | o be submitted for        |