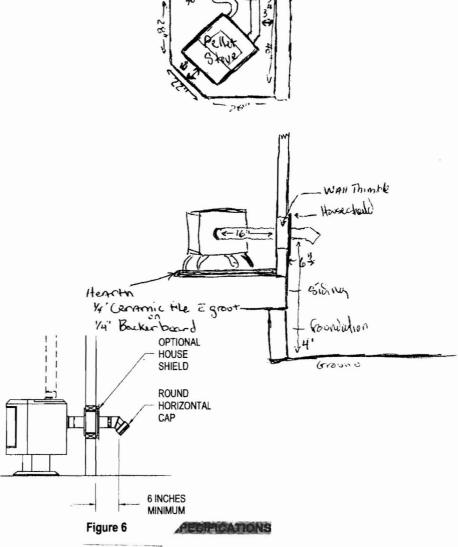

, and cause potential damage to the appliance. Vent Cap should be at least 6" from the wall.

C. Follow the below listed NFPA 211 rule for distance of exit terminal from windows and openings:

NFPA 211 (2003 ed.) Section 10.4 Termination: 10.4.5 (1) The exit terminal of a mechanical draft system other than a direct vent appliance (sealed combustion system appliance) shall be located in accordance with the following:

(a) Not less than 3 ft (.91m) above any forced air inlet located within 10 ft. (3m).

(b) Not less than 4 ft. (1.2m) below, 4 ft. (1.2m) horizontally from or 1 ft. (305mm) above any door, window or gravity air inlet into any building

(c) Not less than 2 ft. (0.61m) from an adjacent building and not less than 7 ft. (2.1m) above grade when located adjacent to public walkways.



Exhaust

Air Intelly 6"

The Breckwell P23 Freestanding has been tested and listed for installation in residential, mobile home and alcove applications.

FLOOR PROTECTION: Freestanding installations, minimum 22" wide by 31" deep. The stove must be placed on a continuous (grouted joints) noncombustible material such as ceramic tile, cement board, brick, 3/8" millboard or equivalent, or other approved or listed material suited for floor protection. NOTE: ceramic tile, or any tile, requires a continuous sheet beneath to prevent the possibility of embers falling through to the combustible floor if cracks or separation should occur in the finished surface, this would include floor protection for Built-in raised hearths. Check local codes for approved alternatives.

## FREESTANDING:

Width: 22