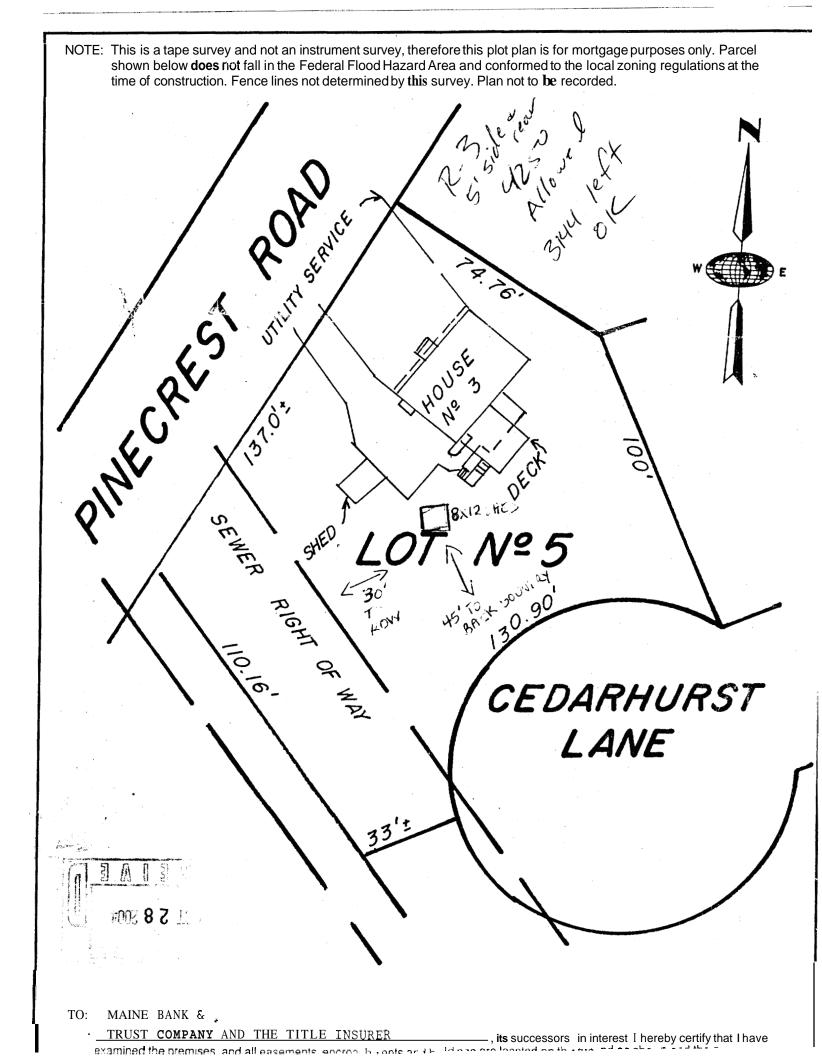

| PIN                                                                                                                                                                                              |               |                              |                                              |  |  |  |  |
|--------------------------------------------------------------------------------------------------------------------------------------------------------------------------------------------------|---------------|------------------------------|----------------------------------------------|--|--|--|--|
| Total Square Footage of Proposed Structu                                                                                                                                                         | Ire           | Square Footage of Lot        |                                              |  |  |  |  |
| Tax Assessor's Chart, Block & Lot       Chart#     Block#       Lot#       JL                                                                                                                    | _             | Y FARQUHAR-BROOKS            | Telephone:<br>774-0039                       |  |  |  |  |
| Lessee/Buyer's Name (If Applicable)                                                                                                                                                              | telephone     | FARQUHAR - BROOKS V          | Cost Of<br>Vork: <b>\$ 2100 r</b><br>Tee: \$ |  |  |  |  |
|                                                                                                                                                                                                  |               |                              |                                              |  |  |  |  |
| Contractor's name, address & telephone: SITED HAPPENS WINDHAM, ME<br>Who should we contact when the permit is ready: KJ BROOKS<br>Mailing address: 3 PINECREST RD<br>PORTLAND, ME 64102 774-0039 |               |                              |                                              |  |  |  |  |
| We will contact you by phone when the p<br>review the requirements before starting an<br>and a \$100.00fee if any work starts before                                                             | ny work, with | a Plan Reviewer. A stop worl | k order will be issued                       |  |  |  |  |
| IF THE REQUIRED INFORMATION IS NOT INCL.<br>DENIED AT THE DISCRETION OF THE BUILDING                                                                                                             |               |                              |                                              |  |  |  |  |

| City of Portland, Maine - Building or Use Permit Applicat                                                                                                                                         |                              |                      |                                 |                                         | rmit No:         | Issue Date:                             | CBL:                               |  |  |  |
|---------------------------------------------------------------------------------------------------------------------------------------------------------------------------------------------------|------------------------------|----------------------|---------------------------------|-----------------------------------------|------------------|-----------------------------------------|------------------------------------|--|--|--|
| 389 Congress Street, 04101 Tel: (207) 874-8703, Fax: (207) 874-87                                                                                                                                 |                              |                      |                                 |                                         | 04-1628          | ðl: r                                   | 276 A016001                        |  |  |  |
| Location of Construction: Owner Nar                                                                                                                                                               |                              | Owner Name:          | me:                             |                                         | er Address:      |                                         | Phone:                             |  |  |  |
| 3 Pinecrest Rd Fa                                                                                                                                                                                 |                              | Farquhar Kell        | Farquhar Kelly J                |                                         | necrest Rd       | OTVERRI                                 | 774-0039                           |  |  |  |
| Business Name:                                                                                                                                                                                    |                              | Contractor Name      |                                 | Contra                                  | actor Address:   |                                         | Phone                              |  |  |  |
|                                                                                                                                                                                                   |                              | Shed Happens         |                                 | 1042                                    | 2 Chadborne R    | 2078923636                              |                                    |  |  |  |
| Less                                                                                                                                                                                              | ee/Buyer's Name              | Phone:               |                                 | Permi                                   | t Type:          | Zone:                                   |                                    |  |  |  |
|                                                                                                                                                                                                   |                              |                      |                                 |                                         | ds               | R-3                                     |                                    |  |  |  |
| Past                                                                                                                                                                                              | Use:                         | Proposed Use:        | Proposed Use:                   |                                         |                  | Permit Fee: Cost of Work: CEO District: |                                    |  |  |  |
| sin                                                                                                                                                                                               | gle family home              | single family l      | nome w/ 8'x12' shed             |                                         | \$48.00          | \$2,100.00                              | 3                                  |  |  |  |
|                                                                                                                                                                                                   |                              |                      |                                 | FIRE DEPT: Approved                     |                  |                                         | INSPECTION:<br>Use Group U Type 5B |  |  |  |
| 1 -                                                                                                                                                                                               | posed Project Description:   |                      |                                 |                                         | $\mathcal{P}$    |                                         | 2                                  |  |  |  |
| bui                                                                                                                                                                                               | ld 8'x12' shed at single fam | illy home            |                                 | Signature Signature                     |                  |                                         |                                    |  |  |  |
|                                                                                                                                                                                                   |                              |                      |                                 | PEDESTRIAN ACTIVITIES DISTRICT (P.A.D.) |                  |                                         |                                    |  |  |  |
|                                                                                                                                                                                                   |                              |                      |                                 | Action: Approved Approved w/Conditions  |                  |                                         |                                    |  |  |  |
|                                                                                                                                                                                                   |                              |                      |                                 | Signat                                  | Signature:       |                                         | Date:                              |  |  |  |
| Permit Taken By: Date Applied For:                                                                                                                                                                |                              |                      | Zoning Approval                 |                                         |                  |                                         |                                    |  |  |  |
| jharris 10/28/2004                                                                                                                                                                                |                              |                      | Zonnig Approv                   |                                         |                  | _                                       |                                    |  |  |  |
| 1. This permit application does not preclude                                                                                                                                                      |                              | pes not preclude the | Special Zone or Rev             | iews                                    | ews Zoning Appea |                                         | Historie Preservation              |  |  |  |
| Applicant(s) from meeting applicable State and<br>Federal Rules.                                                                                                                                  |                              |                      | Shoreland                       |                                         | Variance         |                                         | Not in District or Landmark        |  |  |  |
| 2. Building permits do not include plumbing, septic or electrical work.                                                                                                                           |                              |                      | U Wetland                       |                                         | Miscellaneous    |                                         | Does Not Require Review            |  |  |  |
| <ol> <li>Building permits are void if work is not started within six (6) months of the date of issuance.</li> <li>False information may invalidate a building permit and stop all work</li> </ol> |                              |                      | Subdivision Subdivision SucPlan |                                         | Conditional Use  |                                         | Requires Review                    |  |  |  |
|                                                                                                                                                                                                   |                              |                      |                                 |                                         | Interpretation   |                                         | Approved                           |  |  |  |
|                                                                                                                                                                                                   |                              | Approved             |                                 |                                         |                  | Approved w/Conditions                   |                                    |  |  |  |
|                                                                                                                                                                                                   |                              |                      | Maj 🗍 Minor 🗌 Ml                | M 🗌                                     | Denied           |                                         | Denied                             |  |  |  |
|                                                                                                                                                                                                   |                              |                      | Date: 11 10 04                  |                                         | late:            |                                         | Date: 11/10/04                     |  |  |  |