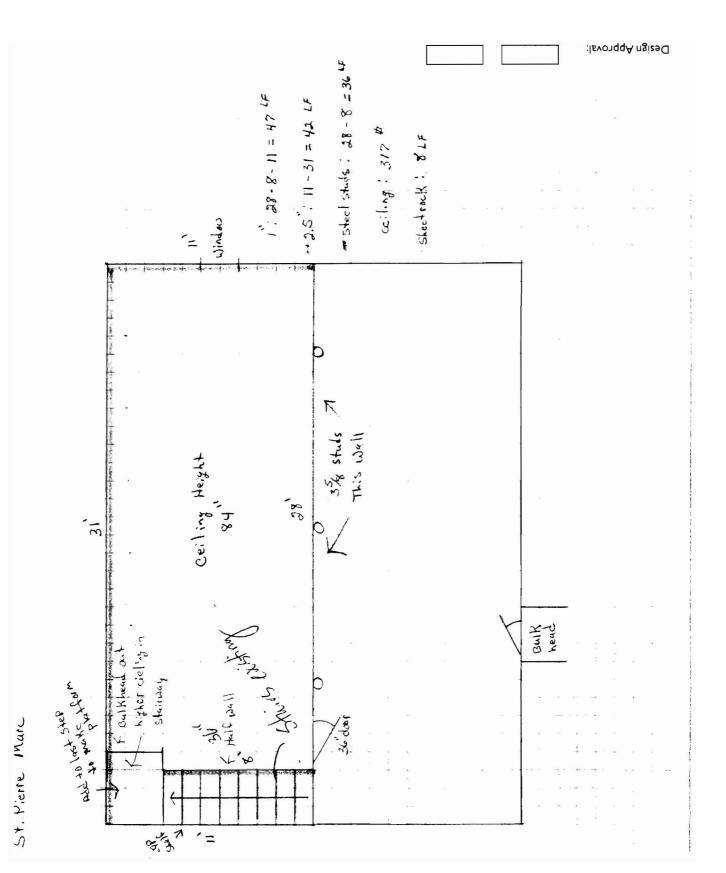

| To: Chris Hanson | From: Marc & True North                   |
|------------------|-------------------------------------------|
| Att              | Pages:                                    |
| Fax:             | Date:                                     |
| PO #             | Job Names St. Pierre, Mare 36 Felicia Lan |

| Leasting / Address of Constructions 21                     | $1 \land \cdot \cdot P$                   |                             |  |  |  |  |  |
|------------------------------------------------------------|-------------------------------------------|-----------------------------|--|--|--|--|--|
| Location/Address of Construction: 36 =                     |                                           |                             |  |  |  |  |  |
| Total Square Footage of Proposed Structure/A<br><b>317</b> | rea Square Footage of Lot                 |                             |  |  |  |  |  |
| Tax Assessor's Chart, Block & Lot                          | Applicant *must be owner, Lessee or Buyer | r* Telephone:               |  |  |  |  |  |
| Chart# Block# Lot#                                         | Name True Aorth Home Syste                | ms an = = = = =             |  |  |  |  |  |
| 11  B 2                                                    | Address 71 Portland Road                  | 485 4 300                   |  |  |  |  |  |
|                                                            | -                                         | ett. 124                    |  |  |  |  |  |
|                                                            | City, State & Zip Kennekunh, HE041        | 043                         |  |  |  |  |  |
| Lessee/DBA (If Applicable)                                 | Owner (if different from Applicant)       | Cost Of                     |  |  |  |  |  |
|                                                            | Name Marc St. Rierre                      | Work: <b>§ 14,000</b> .     |  |  |  |  |  |
|                                                            | Address 36 Ficticia have                  | C of O Fee: \$              |  |  |  |  |  |
|                                                            | City, State & Zip                         | Total Fee: \$ 160           |  |  |  |  |  |
|                                                            | Portland, ME 04103                        | 1 otal Fee: \$ <u>7 9 0</u> |  |  |  |  |  |
| Current legal use (i.e. single family)                     |                                           |                             |  |  |  |  |  |
| If vacant, what was the previous use?                      |                                           |                             |  |  |  |  |  |
| Proposed Specific use:                                     |                                           |                             |  |  |  |  |  |
| Is property part of a subdivision?                         | If yes, please name                       |                             |  |  |  |  |  |
| Project description:                                       |                                           |                             |  |  |  |  |  |
| Hepinishing :                                              | 317 sg. ft. 16 basement.                  |                             |  |  |  |  |  |
|                                                            |                                           |                             |  |  |  |  |  |
| Contractor's name: True Dorth dome systems                 |                                           |                             |  |  |  |  |  |
| Address: 71 Portland Boad                                  |                                           |                             |  |  |  |  |  |
| City, State & Zip Kennbush, M                              | F N4D43                                   | elephone: <u>985.2300</u>   |  |  |  |  |  |
|                                                            |                                           |                             |  |  |  |  |  |
| Who should we contact when the permit is read              | dy: Marsla Mesa To                        | elephone: $985.2300$        |  |  |  |  |  |
| Mailing address: 11 Portland Road                          | V, Bennebush, ME DYDY.                    | 3 upinior                   |  |  |  |  |  |