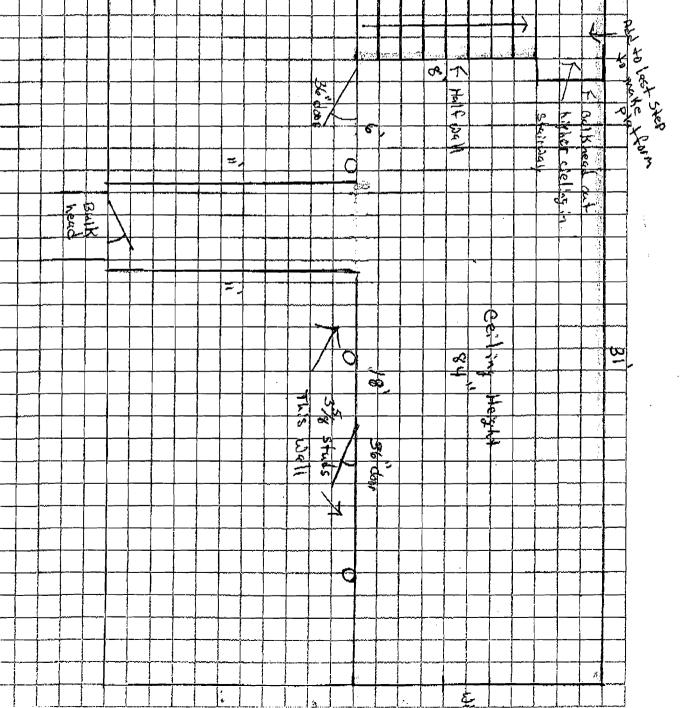

| To: Chris Hanson | From: Marc & True North                   |
|------------------|-------------------------------------------|
| Att              | Pages:                                    |
| Fax:             | Date:                                     |
| PO #             | Job Names St. Pierre, Mare 36 Felicia Lan |

| Leasting / Address of Constructions 21                     | $1 \land \cdot \cdot P$                   |                             |  |  |  |  |  |
|------------------------------------------------------------|-------------------------------------------|-----------------------------|--|--|--|--|--|
| Location/Address of Construction: 36 =                     |                                           |                             |  |  |  |  |  |
| Total Square Footage of Proposed Structure/A<br><b>317</b> | rea Square Footage of Lot                 |                             |  |  |  |  |  |
| Tax Assessor's Chart, Block & Lot                          | Applicant *must be owner, Lessee or Buyer | r* Telephone:               |  |  |  |  |  |
| Chart# Block# Lot#                                         | Name True Aorth Home Syste                | ms an = = = = =             |  |  |  |  |  |
| 11  B 2                                                    | Address 71 Portland Road                  | 485 4 300                   |  |  |  |  |  |
|                                                            | -                                         | ett. 124                    |  |  |  |  |  |
|                                                            | City, State & Zip Kennekunh, HE041        | 043                         |  |  |  |  |  |
| Lessee/DBA (If Applicable)                                 | Owner (if different from Applicant)       | Cost Of                     |  |  |  |  |  |
|                                                            | Name Marc St. Rierre                      | Work: <b>§ 14,000</b> .     |  |  |  |  |  |
|                                                            | Address 36 Ficticia have                  | C of O Fee: \$              |  |  |  |  |  |
|                                                            | City, State & Zip                         | Total Fee: \$ 160           |  |  |  |  |  |
|                                                            | Portland, ME 04103                        | 1 otal Fee: \$ <u>7 9 0</u> |  |  |  |  |  |
| Current legal use (i.e. single family)                     |                                           |                             |  |  |  |  |  |
| If vacant, what was the previous use?                      |                                           |                             |  |  |  |  |  |
| Proposed Specific use:                                     |                                           |                             |  |  |  |  |  |
| Is property part of a subdivision?                         | If yes, please name                       |                             |  |  |  |  |  |
| Project description:                                       |                                           |                             |  |  |  |  |  |
| Hepinishing :                                              | 317 sg. ft. 16 basement.                  |                             |  |  |  |  |  |
|                                                            |                                           |                             |  |  |  |  |  |
| Contractor's name: True Dorth dome systems                 |                                           |                             |  |  |  |  |  |
| Address: 71 Portland Boad                                  |                                           |                             |  |  |  |  |  |
| City, State & Zip Kennbush, M                              | F N4D43                                   | elephone: <u>985.2300</u>   |  |  |  |  |  |
|                                                            |                                           |                             |  |  |  |  |  |
| Who should we contact when the permit is read              | dy: Marsla Mesa To                        | elephone: $985.2300$        |  |  |  |  |  |
| Mailing address: 11 Portland Road                          | V, Bennebush, ME DYDY.                    | 3 upinior                   |  |  |  |  |  |