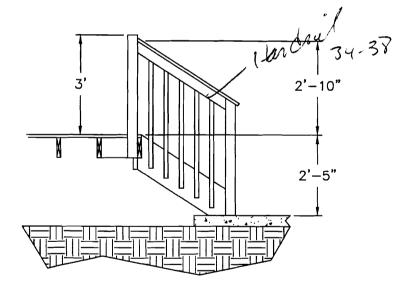

# SCALE 1:50

4IL

8'

STAIR DETAIL SCALE 1:25

STAIR RAIL DETAIL SCALE 1:25

| Issu | e Date:    | MAY 25, |
|------|------------|---------|
|      |            | Revisio |
| No.  | Date       |         |
|      |            |         |
|      |            |         |
|      |            |         |
|      |            |         |
|      |            |         |
|      |            |         |
|      |            |         |
|      |            |         |
|      |            |         |
|      |            |         |
| Dra  | wn By:     | S.EMM   |
| Des  | lgned By:  | S.EMM   |
| SCA  |            |         |
|      |            | 1:1(    |
| She  | et Number: |         |
|      |            | 1 OF    |