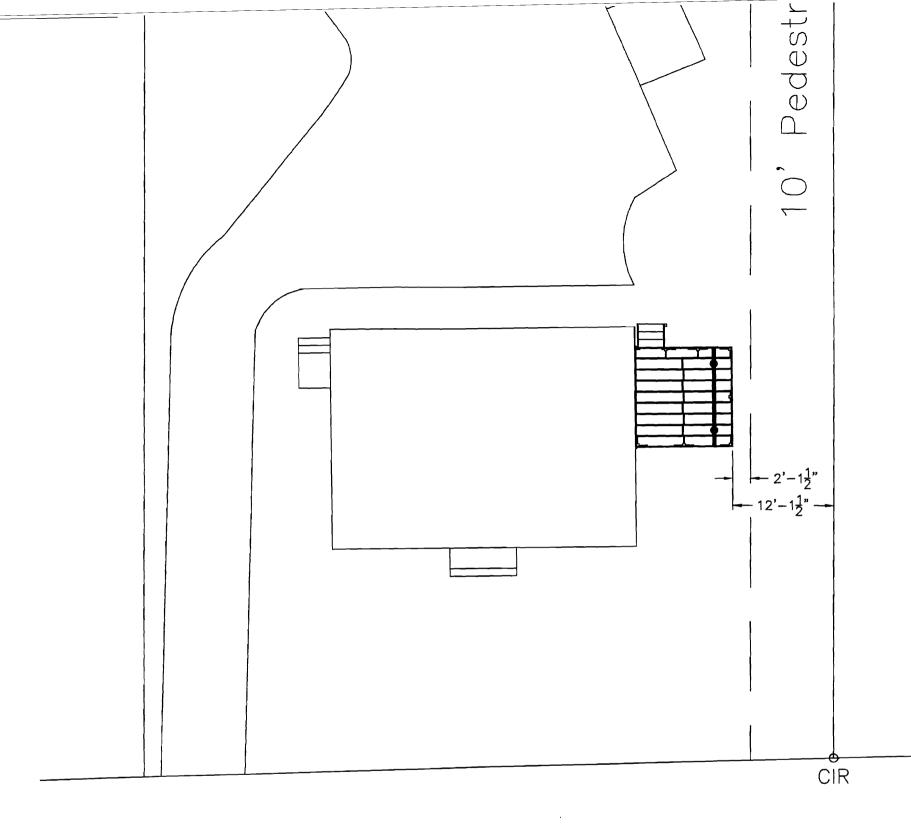

| Location/Address of Construction: 100                                                                                                      | 7 Washi                               | rg on Ave<br>Square Footage of Lot                                          |                  |                                                       |
|--------------------------------------------------------------------------------------------------------------------------------------------|---------------------------------------|-----------------------------------------------------------------------------|------------------|-------------------------------------------------------|
| Total Square Footage of Proposed Structure                                                                                                 | /Arca                                 | Square Footage of Lot                                                       |                  | Number of Stories                                     |
| Tax Assessor's Chart, Block & Lot<br>Chart# Block# Lot#<br>171 - A - 52                                                                    | Name <b>Sco</b><br>Address <b>100</b> | ust be owner, Lessee or B<br>If Emmons<br>7 Washington<br>Zip Portland, ME. | fre              | Telephone:<br>(207) 766 - 6917                        |
| Lessee/IDBA (If Applicable)                                                                                                                | Owner (if diff                        | crent from Applicant)<br>Same                                               | Cos<br>Wo<br>Col | nt Of<br>rk: \$<br>f O Fee: \$<br>nl Fee: \$ <u>.</u> |
| Proposed Specific use: <u>enfertainmen</u><br>Is property part of a subdivision? <u>No</u><br>Project description:<br><u>12 x 11.5</u> dec | f If ye                               | Number of Resider                                                           |                  |                                                       |
| Contractor's name: <u>applicant</u>                                                                                                        |                                       |                                                                             | ,                |                                                       |
| Address:                                                                                                                                   |                                       |                                                                             |                  |                                                       |
| City, State & Zip                                                                                                                          |                                       |                                                                             | Telephot         | ne:                                                   |
| Who should we contact when the permit is read                                                                                              | dy: <u>applica</u>                    | nt                                                                          | Telephor         | ne:                                                   |
| Mailing address:                                                                                                                           |                                       |                                                                             |                  |                                                       |

# K DESDEVENUE SHINGTON AVENUE 50140 JUNE 04103

------5'--84

- 5'-84" ---

WWX 5 - 5000

(zu/) /66-6917