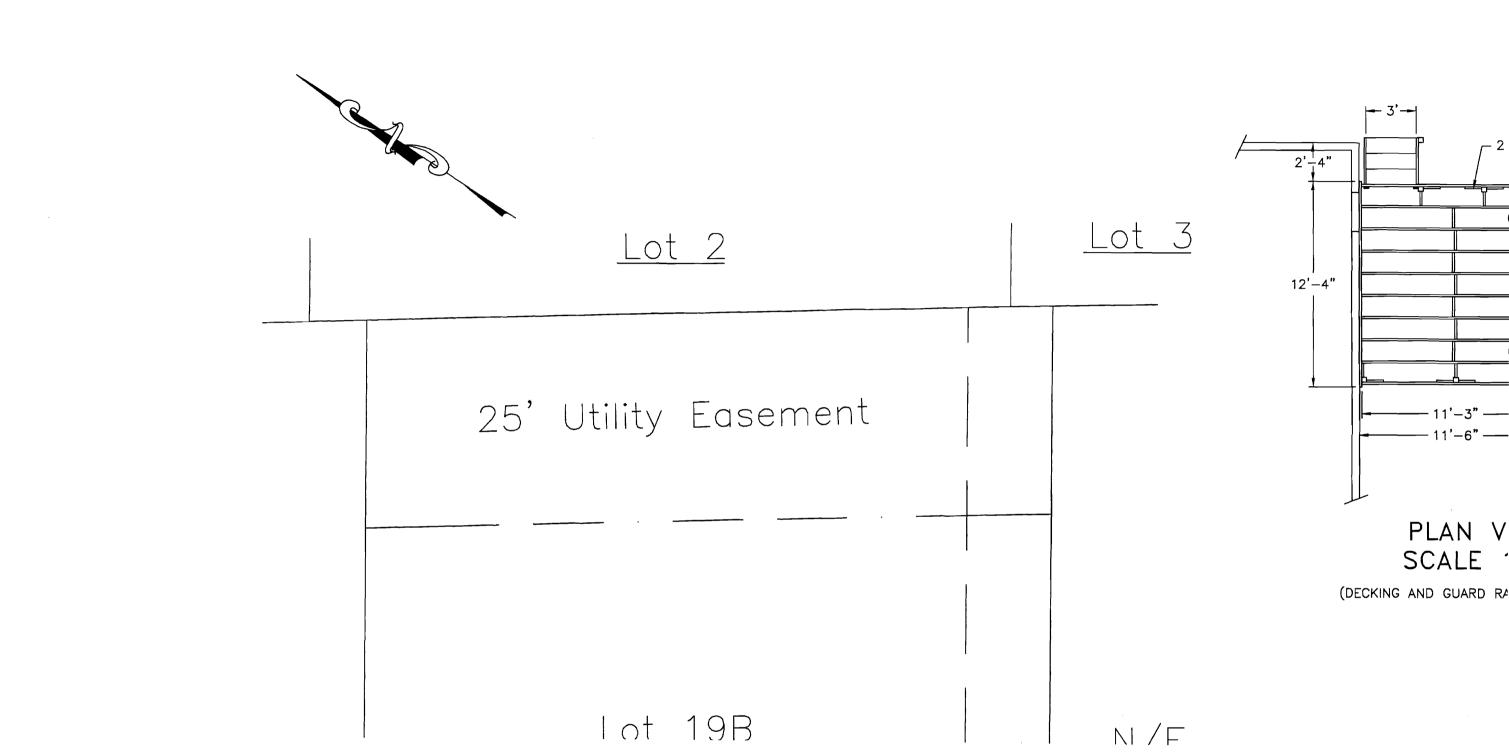

# FOOTING & F

# SCALE 1:50

# SCALE 1:50

4IL

8'

STAIR DETAIL SCALE 1:25

STAIR RAIL DETAIL SCALE 1:25

| Issu | e Date:    | MAY 25, |
|------|------------|---------|
|      |            | Revisio |
| No.  | Date       |         |
|      |            |         |
|      |            |         |
|      |            |         |
|      |            |         |
|      |            |         |
|      |            |         |
|      |            |         |
|      |            |         |
|      |            |         |
|      |            |         |
| Dra  | wn By:     | S.EMM   |
| Des  | lgned By:  | S.EMM   |
| SCA  |            |         |
|      |            | 1:1(    |
| She  | et Number: |         |
|      |            | 1 OF    |