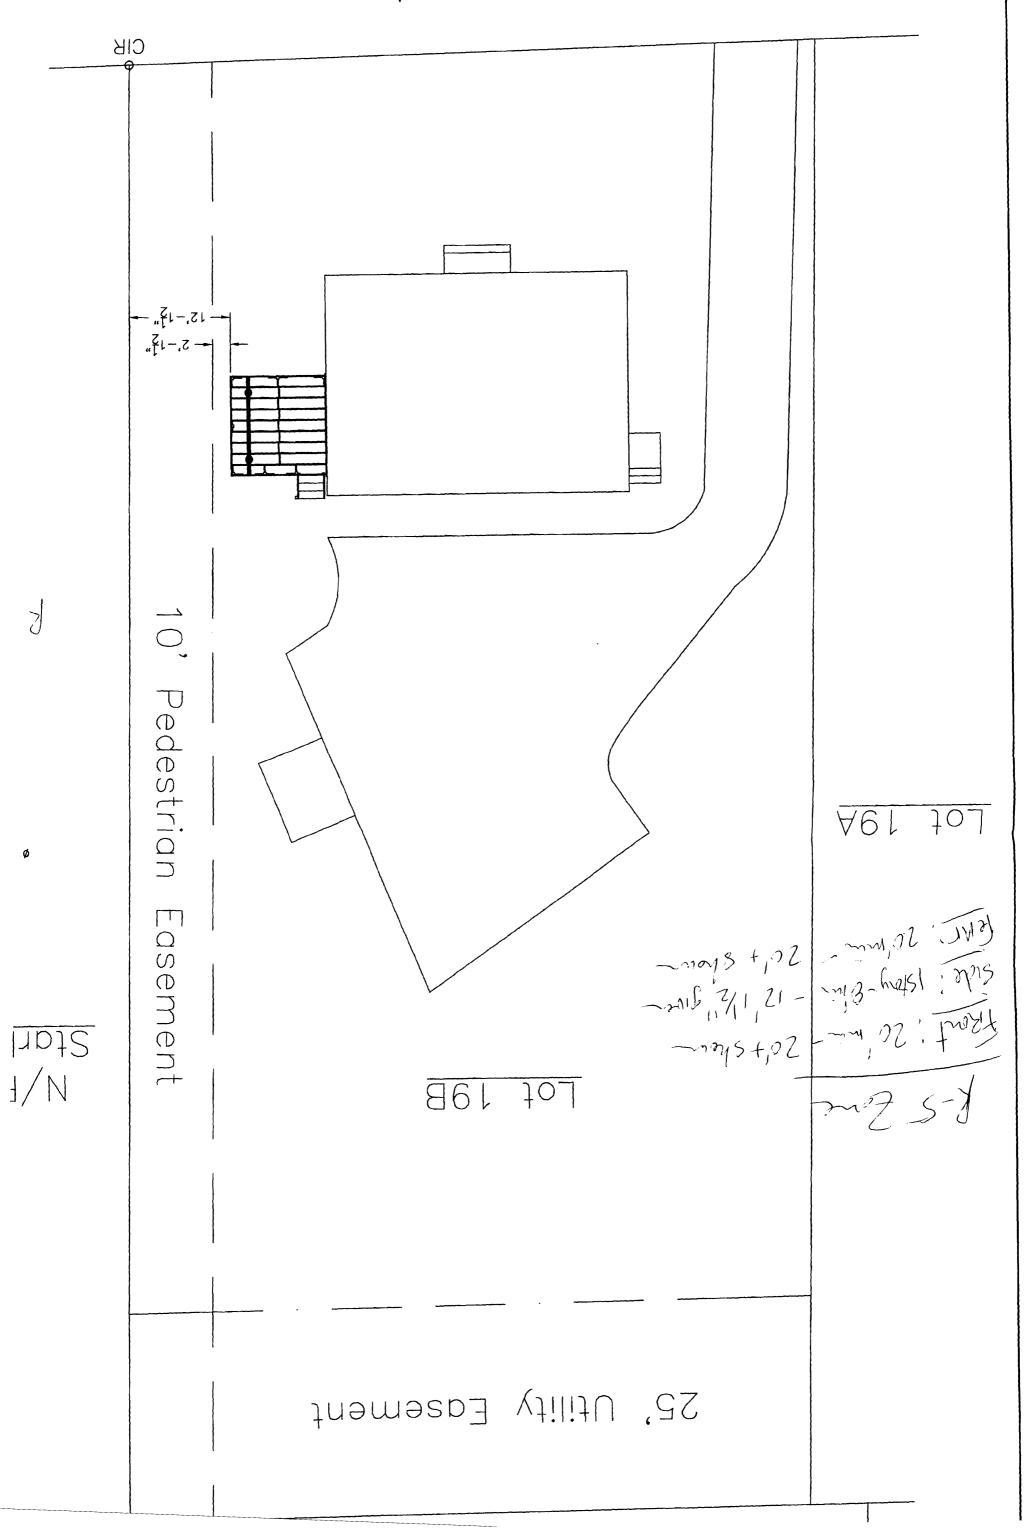

| Location/Address of Construction: 100                                                                                                      | 7 Washi                               | rg on Ave<br>Square Footage of Lot                                          |                  |                                                       |
|--------------------------------------------------------------------------------------------------------------------------------------------|---------------------------------------|-----------------------------------------------------------------------------|------------------|-------------------------------------------------------|
| Total Square Footage of Proposed Structure                                                                                                 | /Arca                                 | Square Footage of Lot                                                       |                  | Number of Stories                                     |
| Tax Assessor's Chart, Block & Lot<br>Chart# Block# Lot#<br>171 - A - 52                                                                    | Name <b>Sco</b><br>Address <b>100</b> | ust be owner, Lessee or B<br>If Emmons<br>7 Washington<br>Zip Portland, ME. | fre              | Telephone:<br>(207) 766 - 6917                        |
| Lessee/IDBA (If Applicable)                                                                                                                | Owner (if diff                        | crent from Applicant)<br>Same                                               | Cos<br>Wo<br>Col | nt Of<br>rk: \$<br>f O Fee: \$<br>nl Fee: \$ <u>.</u> |
| Proposed Specific use: <u>enfertainmen</u><br>Is property part of a subdivision? <u>No</u><br>Project description:<br><u>12 x 11.5</u> dec | f If ye                               | Number of Resider                                                           |                  |                                                       |
| Contractor's name: <u>applicant</u>                                                                                                        |                                       |                                                                             | ,                |                                                       |
| Address:                                                                                                                                   |                                       |                                                                             |                  |                                                       |
| City, State & Zip                                                                                                                          |                                       |                                                                             | Telephot         | ne:                                                   |
| Who should we contact when the permit is read                                                                                              | dy: <u>applica</u>                    | nt                                                                          | Telephor         | ne:                                                   |
| Mailing address:                                                                                                                           |                                       |                                                                             |                  |                                                       |

# K DESDEVENUE SHINGTON AVENUE 50140 JUNE 04103

------5'--84

- 5'-84" ---

WWX 5 - 5000

(zu/) /66-6917