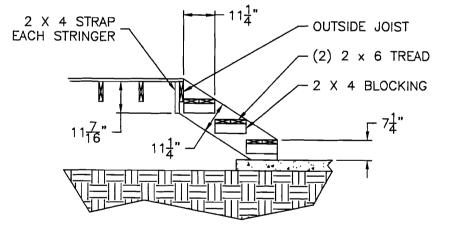

# SCALE 1:50

4IL

8'

STAIR DETAIL SCALE 1:25

STAIR RAIL DETAIL SCALE 1:25

| Issu | e Date:    | MAY 25, |
|------|------------|---------|
|      |            | Revisio |
| No.  | Date       |         |
|      |            |         |
|      |            |         |
|      |            |         |
|      |            |         |
|      |            |         |
|      |            |         |
|      |            |         |
|      |            |         |
|      |            |         |
|      |            |         |
| Dra  | wn By:     | S.EMM   |
| Des  | lgned By:  | S.EMM   |
| SCA  |            |         |
|      |            | 1:1(    |
| She  | et Number: |         |
|      |            | 1 OF    |