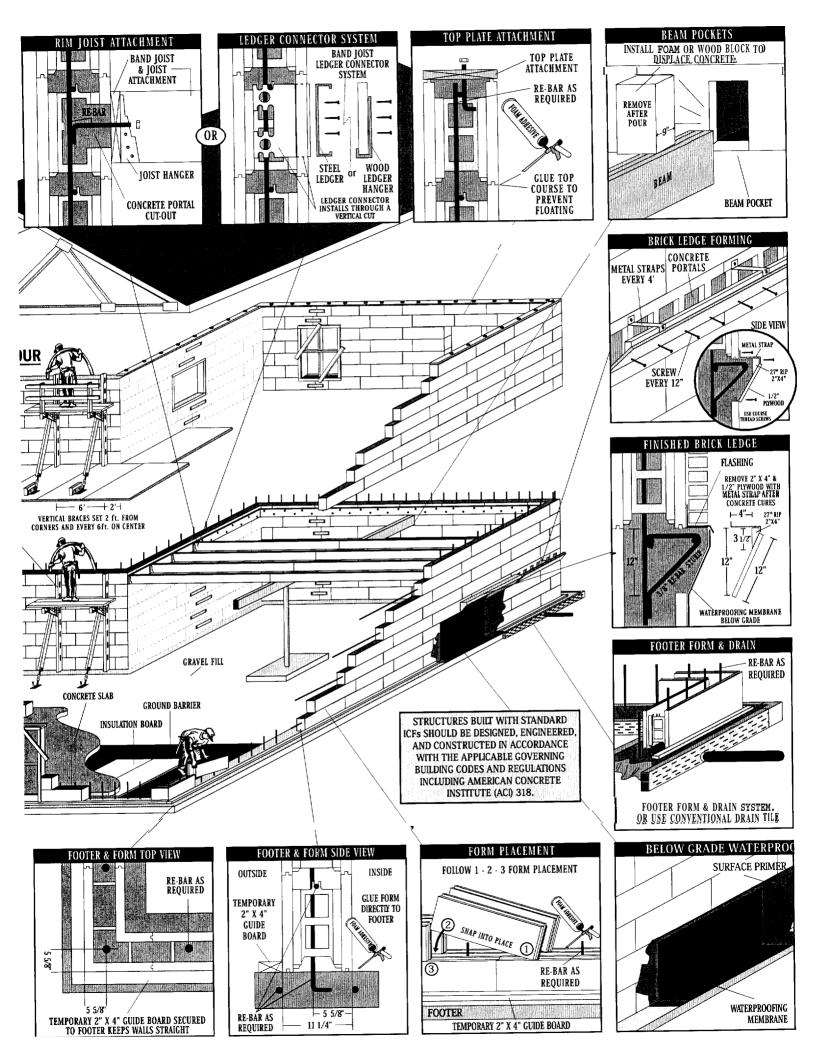

nd outside corners and recessed 112" below foam surface. Bracket flanges form a fully aligned stud system from floor to ceiling with no double studs, no gaps 

Waterproofing

Corner Bracket...... 3" wide x 1 6 height corner bracket forms a 3" wide continuous fastening surface on both sides of corner.

Use course thread screws and foam compatible adhesive. Fasteners

Molded EPS Foam.

Density: 1.5 lbs net (cured weight)

R-value: R-26+ by calculation. System performance comparison up to R-50. Fire Resistance: Fire retardant EPS. Wall system - 3hrs. with 5/8" drywall. Flame Spread: Less than 10. Smoke Development Less than 300 Toxicity: 24 (less than half the toxins of burning "pine" wood).

Environmental Concerns: No off gassing, fumes, odors or toxic residue.

Sound Resistance. STC 50.







# CUTTING STRAIGHT STANDARD ICFS™ FOR 45° AND OTHER CUSTOM CORNERS



## STANDARD ICF™CUSTOM ANGLE TABLE

To miter straight forms for making custom corners use the following table and

| iagram, and the tex       | ct found in the STAN   | IDARD ICF Installation | Instruction Manual. |
|---------------------------|------------------------|------------------------|---------------------|
| Corner Angle<br>(degrees) | Cut Angle<br>(degrees) | X (inches)             | Y (inches)          |
| 90°                       | 45°                    | 6 3/8                  | 17 5/8              |
| 85°                       | 42.5°                  | 6 13/16                | 17 3/16             |
| 80°                       | 40°                    | 7 1/4                  | 16 3/4              |