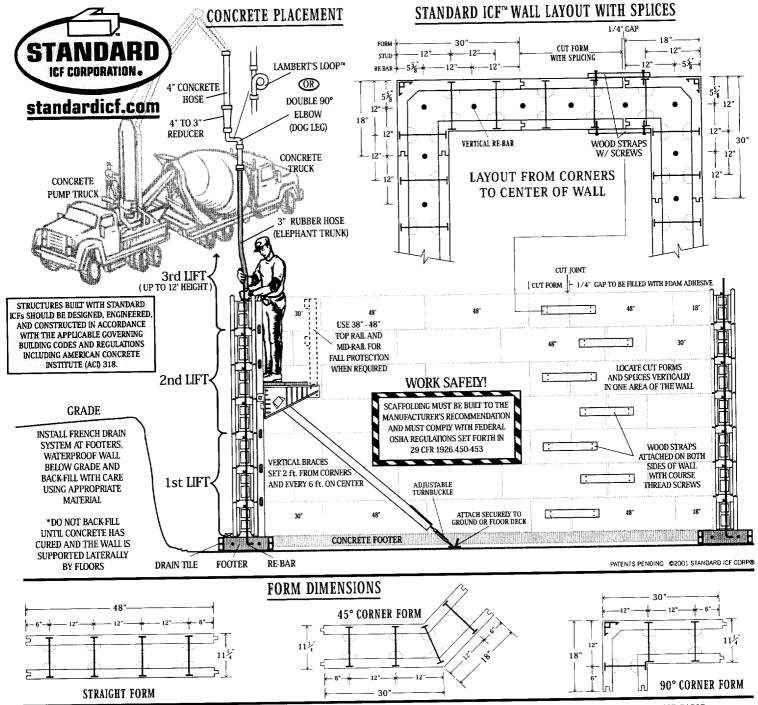

outside corners and recessed 112" below foam surface. Bracket flanges form a fully aligned stud system from floor to ceiling with no double studs, no gaps 

Waterproofing

Corner Bracket...... 3" wide x 1 6 height corner bracket forms a 3" wide continuous fastening surface on both sides of corner.

Use course thread screws and foam compatible adhesive. Fasteners

Molded EPS Foam.

Density: 1.5 lbs net (cured weight)

R-value: R-26+ by calculation. System performance comparison up to R-50. Fire Resistance: Fire retardant EPS. Wall system - 3hrs. with 5/8" drywall. Flame Spread: Less than 10. Smoke Development Less than 300 Toxicity: 24 (less than half the toxins of burning "pine" wood).

Environmental Concerns: No off gassing, fumes, odors or toxic residue.

Sound Resistance. STC 50.







# CUTTING STRAIGHT STANDARD ICFS™ FOR 45° AND OTHER CUSTOM CORNERS



## STANDARD ICF™CUSTOM ANGLE TABLE

To miter straight forms for making custom corners use the following table and

| iagram, and the tex       | ct found in the STAN   | IDARD ICF Installation | Instruction Manual. |
|---------------------------|------------------------|------------------------|---------------------|
| Corner Angle<br>(degrees) | Cut Angle<br>(degrees) | X (inches)             | Y (inches)          |
| 90°                       | 45°                    | 6 3/8                  | 17 5/8              |
| 85°                       | 42.5°                  | 6 13/16                | 17 3/16             |
| 80°                       | 40°                    | 7 1/4                  | 16 3/4              |
|