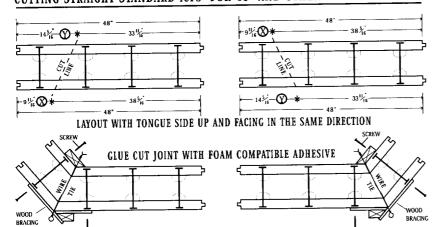

form a fully aligned stud system from floor to ceiling with no double studs, no gaps 

Waterproofing

Corner Bracket...... 3" wide x 1 6 height corner bracket forms a 3" wide continuous fastening surface on both sides of corner.

Use course thread screws and foam compatible adhesive. Fasteners

Molded EPS Foam.

Density: 1.5 lbs net (cured weight)

R-value: R-26+ by calculation. System performance comparison up to R-50. Fire Resistance: Fire retardant EPS. Wall system - 3hrs. with 5/8" drywall. Flame Spread: Less than 10. Smoke Development Less than 300 Toxicity: 24 (less than half the toxins of burning "pine" wood).

Environmental Concerns: No off gassing, fumes, odors or toxic residue.

Sound Resistance. STC 50.







# CUTTING STRAIGHT STANDARD ICFS™ FOR 45° AND OTHER CUSTOM CORNERS



## STANDARD ICF™CUSTOM ANGLE TABLE

To miter straight forms for making custom corners use the following table and

| iagram, and the tex       | ct found in the STAN   | IDARD ICF Installation | Instruction Manual. |
|---------------------------|------------------------|------------------------|---------------------|
| Corner Angle<br>(degrees) | Cut Angle<br>(degrees) | X (inches)             | Y (inches)          |
| 90°                       | 45°                    | 6 3/8                  | 17 5/8              |
| 85°                       | 42.5°                  | 6 13/16                | 17 3/16             |
| 80°                       | 40°                    | 7 1/4                  | 16 3/4              |
| 75°                       | 37.5°                  | 7 11/16