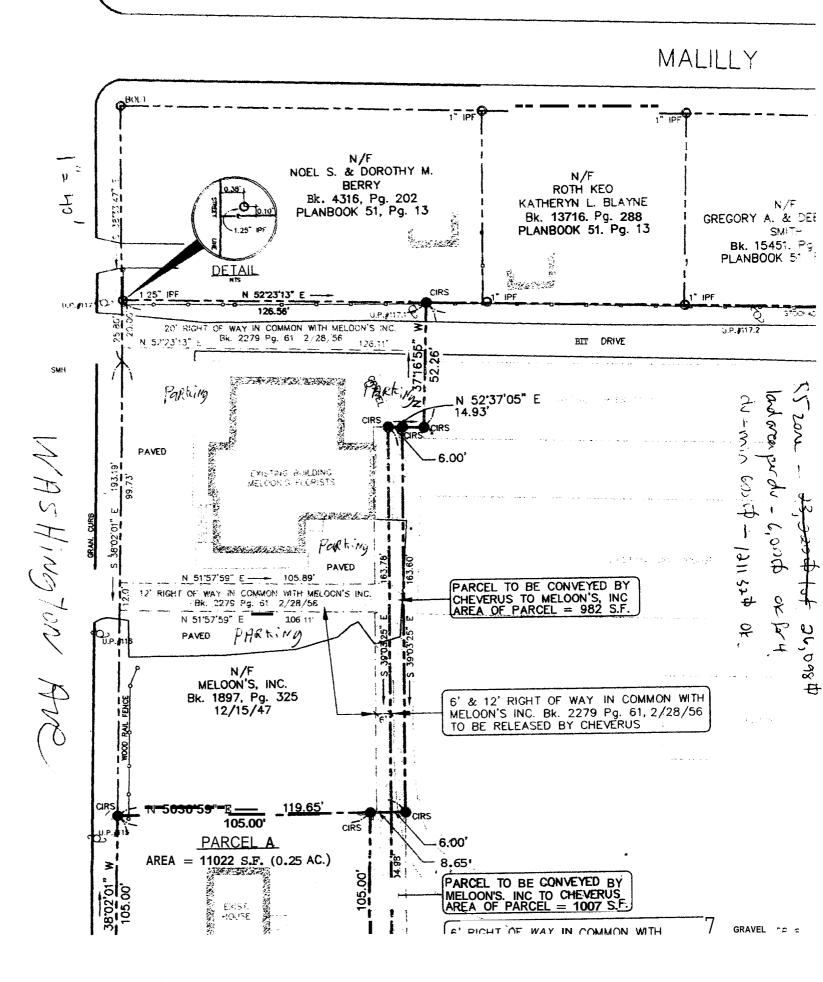

all of the twelve (12) foot wide right of way conveyed by the Grantee to Calvin L. Fickett in a deed dated February 28, 1956 and recorded in the Cumberland County Registry of Deeds in Book 2279, Page 61.

Further reference is made to an Agreement by and between the Grantor and the Grantee of even date and recorded herewith.

WITNESS:

CHEVERUS HIGH SCHOOL

Kev. John W.

its Flesidem

## STATE OF MAINE COUNTY OF CUMBERLAND, ss.

NTY OF CUMBERLAND, ss.

September 4, 2001

S.J.

Then personally appeared the above-named Rev. John W. Keegan, H., President of the september Cheverus High School, and acknowledged the foregoing instrument to be his free act and deed in his said capacity and the free act and deed of said Cheverus High School.

Before me,

Attorney At Law

David P. Silk Print name