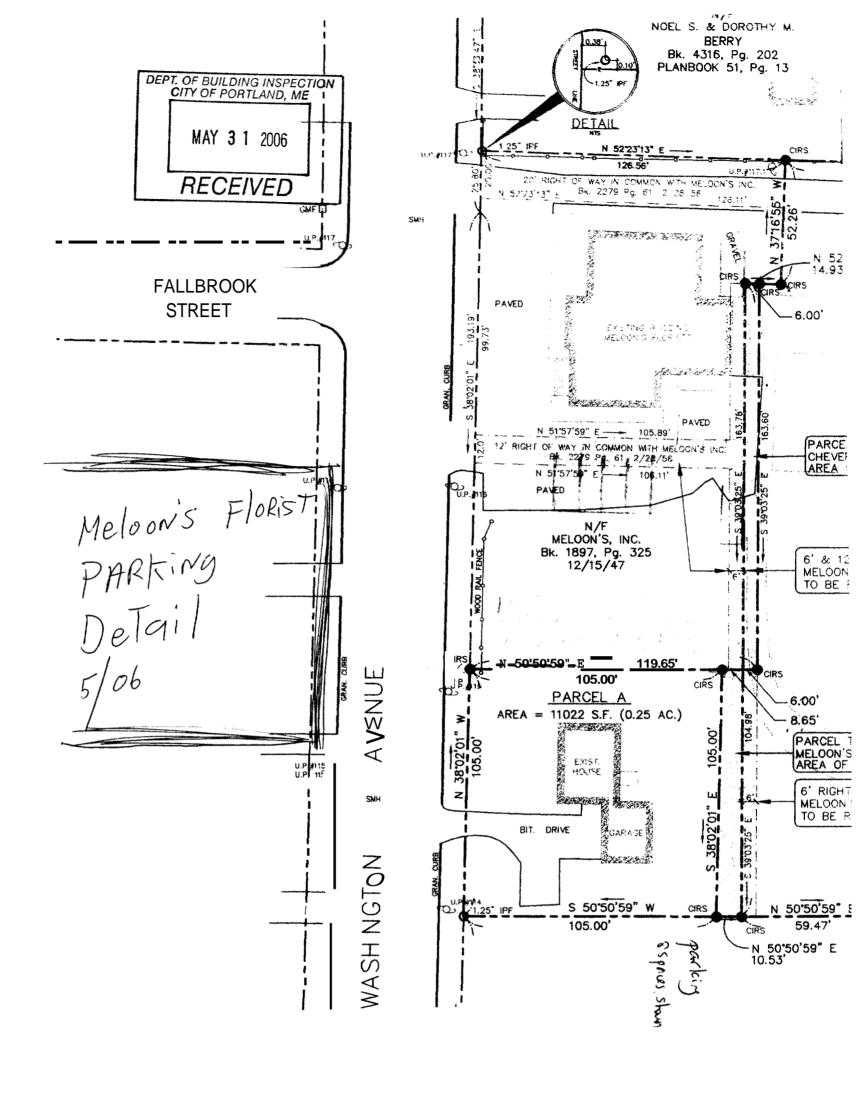

| Ttal Square Footage of Proposed Structure                                    | _ Square Footage of Lot                                                                                                            |                                                   |  |  |  |  |  |  |
|------------------------------------------------------------------------------|------------------------------------------------------------------------------------------------------------------------------------|---------------------------------------------------|--|--|--|--|--|--|
| Tital Square Footage of Proposed Structure  1/70 Str FT (nrinsox) PART ENIST | OF 26,098 54 F                                                                                                                     |                                                   |  |  |  |  |  |  |
| Chart# Block# Lot#                                                           | 1                                                                                                                                  | 772-0129                                          |  |  |  |  |  |  |
| 171 A-011 001                                                                | Meloons INC<br>DON HUTCHINGS                                                                                                       | 172-0121                                          |  |  |  |  |  |  |
| Lessee/Buyer's Name (If Applicable)                                          | Applicant name, address & telephone:                                                                                               | Cost Of Work: \$ 28 000                           |  |  |  |  |  |  |
| NA                                                                           | Meloon'S INC                                                                                                                       | ,                                                 |  |  |  |  |  |  |
| ′                                                                            | 963 WASHINGTON AVE                                                                                                                 | Fee: \$                                           |  |  |  |  |  |  |
|                                                                              | •                                                                                                                                  | C of O Fee: \$                                    |  |  |  |  |  |  |
| Current Specific use: Florist 3 of Proposed Specific use: A PARTMENT         | Florist : Holmer units                                                                                                             |                                                   |  |  |  |  |  |  |
| Project description: THIS IS a CONT                                          | Project description: THIS IS a CONVERSION OF PART OF THE EXISTING FLORIST  TO A 2 Bed ROOM APT. THE NEW APT. WILL USE THE existing |                                                   |  |  |  |  |  |  |
| STRUCTURE (See Attache                                                       | d Drawing)                                                                                                                         |                                                   |  |  |  |  |  |  |
| Contractor's name, address & telephone:                                      | DEF                                                                                                                                | T. OF BUILDING INSPECTION<br>CITY OF PORTLAND, ME |  |  |  |  |  |  |
| Who should we contact when the permit is read Mailing address:               | y: DON HutcHings<br>Phone: 772-0129                                                                                                | MAY 1 1 2006                                      |  |  |  |  |  |  |
|                                                                              |                                                                                                                                    | RECEIVED                                          |  |  |  |  |  |  |
| Please submit all of the information outl                                    | ined in the Commercial Application C                                                                                               | hecklist.                                         |  |  |  |  |  |  |