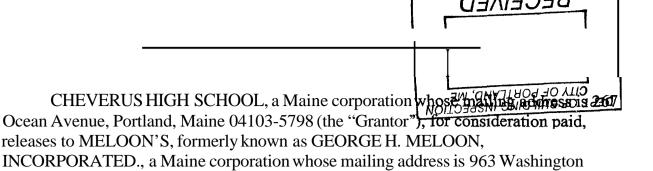

|        |



Beginning at **a** point on the southwesterly line of "Parcel B" as described in a deed of Leigh **A**. Roak and Donald A. Roak to the Grantor dated July 2,2001, recorded in Book 16485, Page 231 at the Cumberland County Registry of Deeds, said point bearing N 50" - 50" - 59" E a distance of 8.65 feet from a 5/8" capped iron rod marked "LSI – PLS 2002" at the northeasterly corner of "Parcel A" as described in the aforementioned deed of Leigh **A**, **Roak** and Donald **A**. Roak to the Grantor dated July 2,2001, recorded in Book 16485, Page 231 at the Cumberland County Registry of Deeds;

Avenue, Portland, Maine 04103 (the "Grantee"),a certain lot or parcel of land situated northeasterly of, but not adjacent to, Washington Avenue, in the City of Portland, County of Cumberland and State o