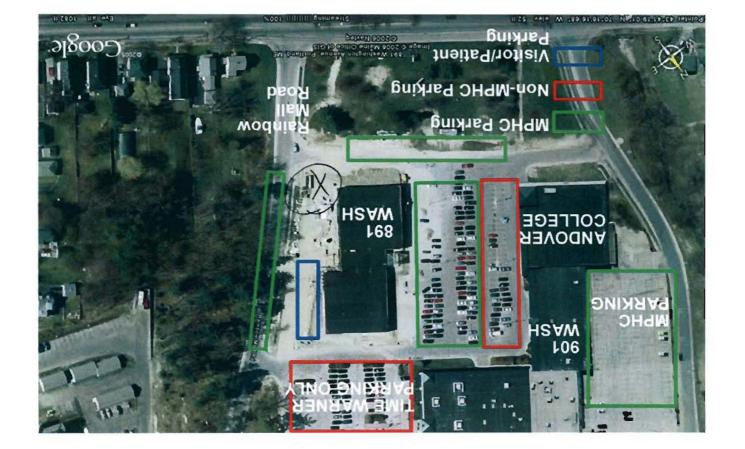

| <del></del>                                                                                                                                                                                                         |                                                                                                                                                                                                                            |                                                                                                                                                                               |
|---------------------------------------------------------------------------------------------------------------------------------------------------------------------------------------------------------------------|----------------------------------------------------------------------------------------------------------------------------------------------------------------------------------------------------------------------------|-------------------------------------------------------------------------------------------------------------------------------------------------------------------------------|
| Location/Address of Construction:                                                                                                                                                                                   | 891 Washington Ave                                                                                                                                                                                                         | nue Portland me                                                                                                                                                               |
| Tax Assessor's Chart, Block & Lot Chart# Block# Lot#                                                                                                                                                                | Owner: VIA Verbreau<br>38 Danforth Street<br>Portland, ME 04112                                                                                                                                                            | Telephone:<br>207-774-S909                                                                                                                                                    |
| Lessee/Buyer's Name (If Applicable)  Martin's Point Health (a                                                                                                                                                       | Contractor name, address & telephone: Welch Stencil 7 Lincoln Aul Scarborough, mc 0707                                                                                                                                     | Total s.f. of signage x \$2.00  Per s.f. plus \$30.00/\$65.00  For H.D. signage = Total  Fee: \$ \( \frac{47.00}{2} \) + 30 = 78.00  Awning Fee = cost of work  Total Fee: \$ |
| Who should we contact when the permit is n                                                                                                                                                                          | eady: Carolynn Plumme phone:                                                                                                                                                                                               | 791.3797                                                                                                                                                                      |
| Tenant/allocated building space frontage Lot Frontage (feet)  Current Specific use: Pomini                                                                                                                          | Single Tenant or Multi Tenant Lot                                                                                                                                                                                          | J                                                                                                                                                                             |
| If vacant, what was prior use:  Proposed Use:  Information on proposed sign(s):  Freestanding (e.g., pole) sign? Yes  Bldg. wall sign? (attached to bldg) Yes  Proposed awning? Yes No Is  Height of awning: Length | No Dimensions proposed:  No Dimensions proposed:  awning backlit? Yes No of awning: Depth:                                                                                                                                 | 24X40 Sign = 24.02 Sq.Ft  Height from grade: FtHollow  1'1" b lap.                                                                                                            |
| Information on existing and previously portraction on existing and previously portraction on Existing and previously position.  Freestanding (e.g., pole) sign? Yes West Sign? (attached to bidg) Yes West Sign?    |                                                                                                                                                                                                                            | ion: center:<br>891/2"H re"Hx 24"W                                                                                                                                            |
|                                                                                                                                                                                                                     | g exactly where existing and new signage in<br>mage and existing building are also require                                                                                                                                 | - I                                                                                                                                                                           |
| Please submit all of the information<br>Failure to do so may result in the s                                                                                                                                        | n outlined in the Sign/Awning Apputomatic denial of your permit.                                                                                                                                                           | olication Checklist.                                                                                                                                                          |
|                                                                                                                                                                                                                     | the full scope of the project, the Planning and of a permit. For further information visit us or full or call 874-8703.                                                                                                    |                                                                                                                                                                               |
| authorized by the owner to make this application a permit for work described in this application is i                                                                                                               | the named property, or that the owner of record au<br>as his/her authorized agent. I agree to conform to<br>ssued, I certify that the Code Official's authorized a<br>ar to enforce the provisions of the codes applicable | all applicable laws of this jurisdiction. In addition, if<br>representative shall have the authority to enter all                                                             |
| Signature of applicant: CONOW                                                                                                                                                                                       | m Plummes D                                                                                                                                                                                                                | Pase: 9/28//O OCT - 7 2010                                                                                                                                                    |
| This is not a per                                                                                                                                                                                                   | mit, you may not commence ANY work until                                                                                                                                                                                   | the permit is issued.                                                                                                                                                         |
| Free stending - frontigue 2 2001                                                                                                                                                                                    | proposed 12,310 ok                                                                                                                                                                                                         | Dept. of Building Inspections City of Portland Maine                                                                                                                          |

18 hu

Before

A New Look ...

After

Mill land hay

891 Washington Avenue

331 Veranda Street

Clinical Delivery Campus September 2010

### **Entrance Marker**

forche 7' "

73"x 44"= 22.3 ¢

Base of sign: 1 foot

Actual

Front

sign: 6'1"

Width: 3'8"

Dear Carolyn:

Thank you for the copy of the proposed signage and site plan.

J. B. Brown & Sons grants Martin's Point permission to install the two signs as noted on the plan that was emailed to me today. One sign to be located at the 891 entry on Rainbow Mall Road, and another closer to the complex entrance on Pheasant Hill Road.