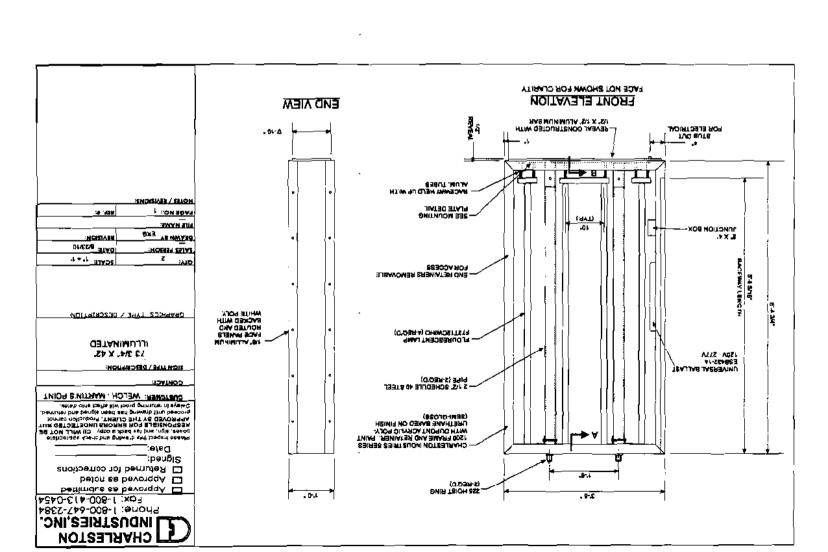

### **Entrance Marker**

forche 7' "

73"x 44"= 22.3 ¢

Base of sign: 1 foot

Actual

Front

sign: 6'1"

Width: 3'8"

Illuminated

same sign. - illuminated@night.

one signarly

Non-Illuminated

Clinical Delivery Campus
September 2010

Martin's Point "
HealthCare

# **Day-to-Night Transformation**

Sign will say