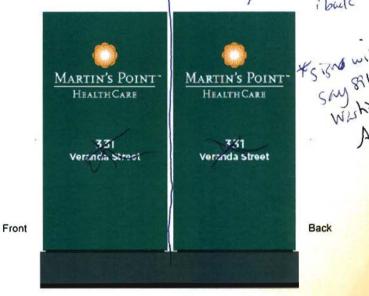

Illuminated

same sign. - illuminated@night.

one signarly

Non-Illuminated

Clinical Delivery Campus
September 2010

Martin's Point "
HealthCare

# **Day-to-Night Transformation**

Sign will say