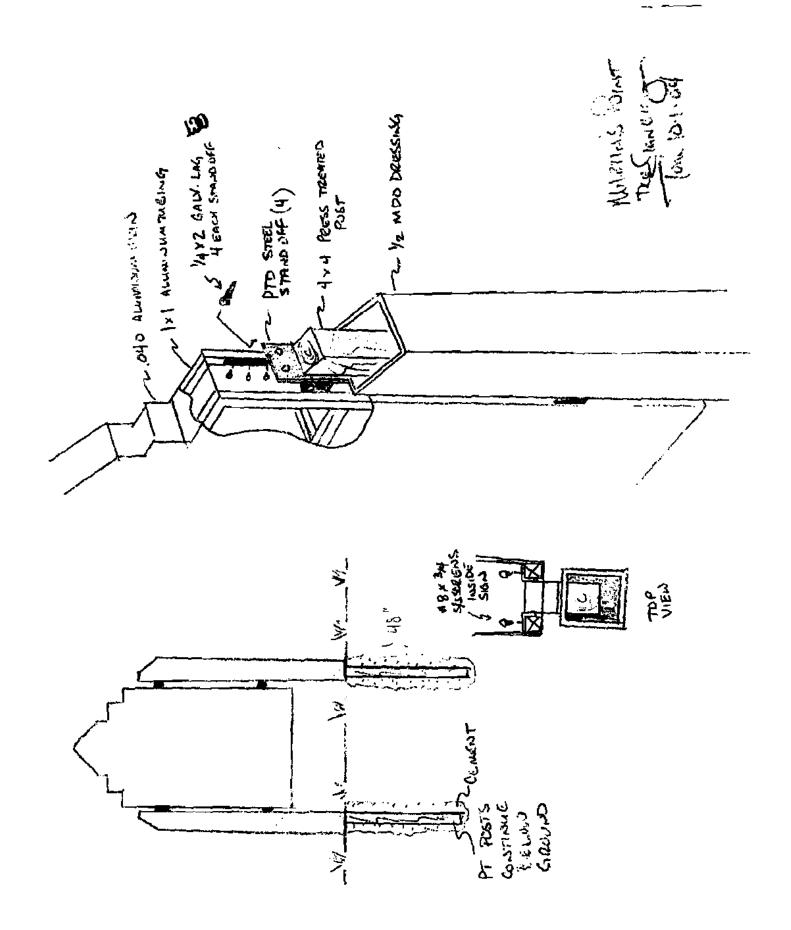

10/18/2010-jrioux: Spoke with Contractor, Frost protection is provided.

3) Signage Installation to comply with Chapters 31 & 32 of the IBC 2003 building code.