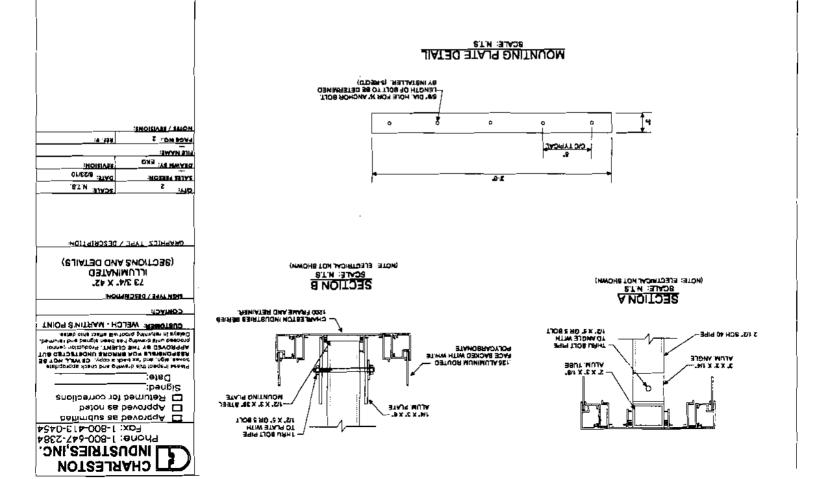

10/18/2010-jrioux: Spoke with Contractor, Frost protection is provided.

3) Signage Installation to comply with Chapters 31 & 32 of the IBC 2003 building code.

### **Entrance Marker**

forche 7' "

73"x 44"= 22.3 ¢

Base of sign: 1 foot

Actual

Front

sign: 6'1"

Width: 3'8"