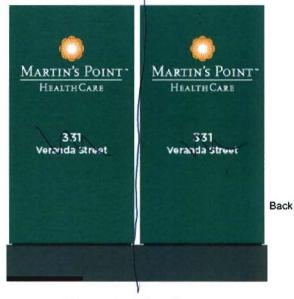

### **Entrance Marker**

forche 7' "

73"x 44"= 22.3 ¢

Base of sign: 1 foot

Actual

Front

sign: 6'1"

Width: 3'8"

Illuminated

same sign. - illuminated@night.

one signarly

Non-Illuminated

Clinical Delivery Campus
September 2010

Martin's Point "
HealthCare

# **Day-to-Night Transformation**

Sign will say