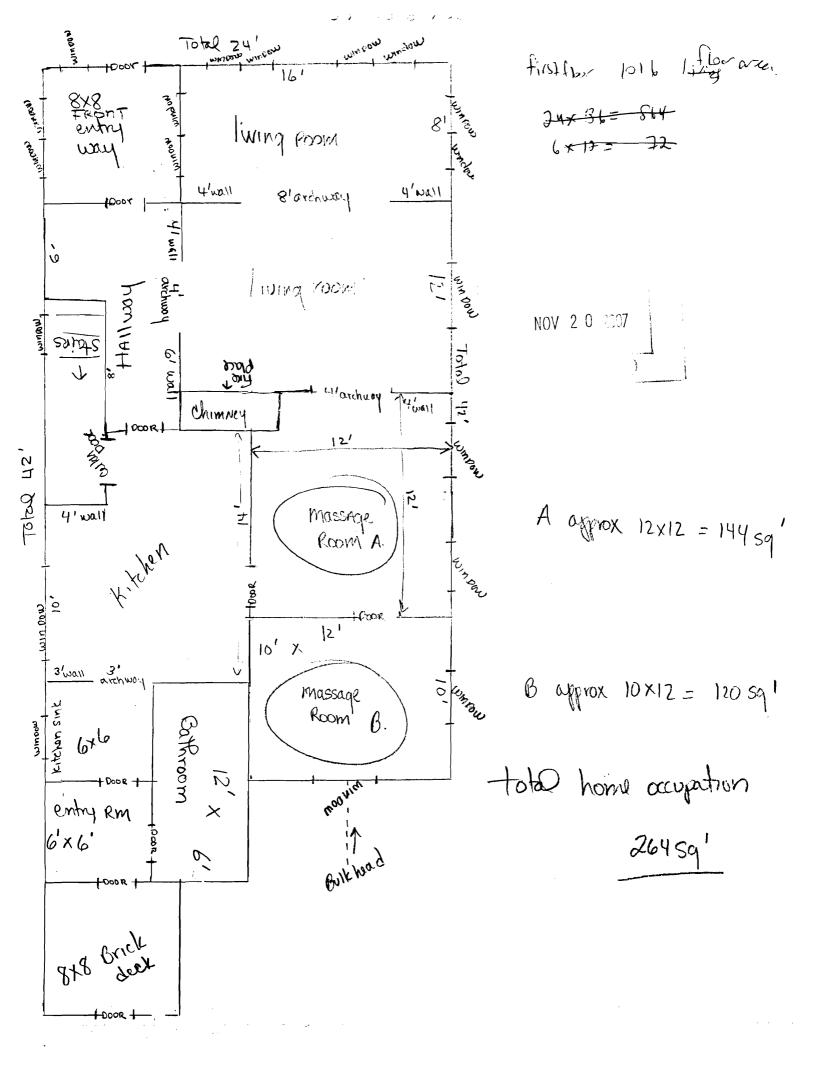

#### **Comments:**

11/30/2007-amachado: Left message for Linda Dambrie. Can only have one home occupation, not two. Need to know the floor area of the second floor to see how she has 1535 square feet.