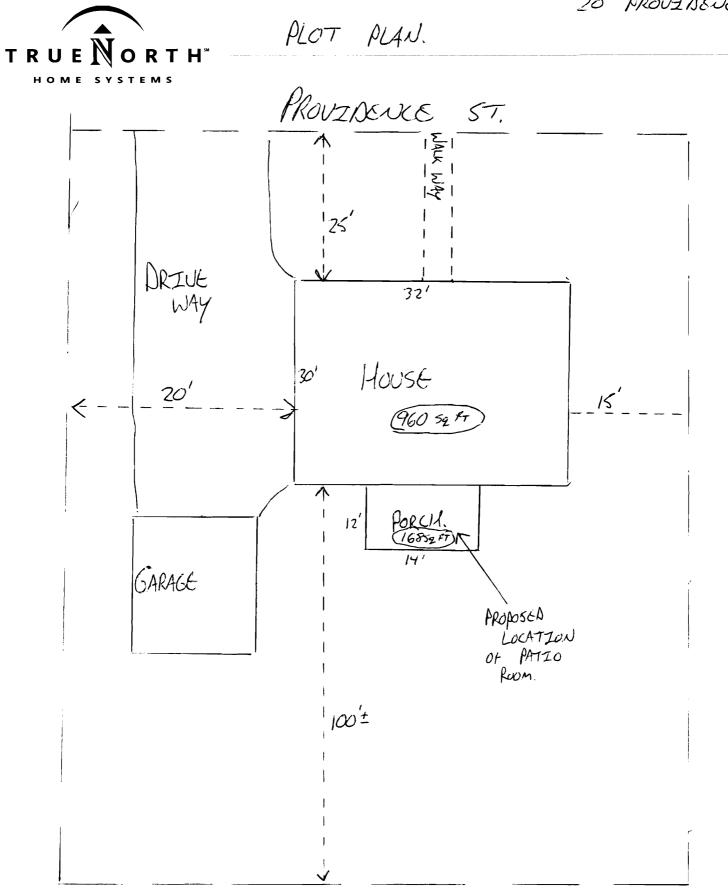

| Location/Address of Construction: 20 Prov2<br>Total Square Footage of Proposed Structure                                                                                                                                                                                                                                                                                                                                                                                                                                                                                                                       | DENCE ST. PORTLAN                            | D, ME.          | 04103                   |  |
|----------------------------------------------------------------------------------------------------------------------------------------------------------------------------------------------------------------------------------------------------------------------------------------------------------------------------------------------------------------------------------------------------------------------------------------------------------------------------------------------------------------------------------------------------------------------------------------------------------------|----------------------------------------------|-----------------|-------------------------|--|
| Total Square Footage of Proposed Structure                                                                                                                                                                                                                                                                                                                                                                                                                                                                                                                                                                     | Square Footage                               | of Lot          |                         |  |
| 126.5 50 FT                                                                                                                                                                                                                                                                                                                                                                                                                                                                                                                                                                                                    | 10,56                                        | 2 SOFT          |                         |  |
| ,                                                                                                                                                                                                                                                                                                                                                                                                                                                                                                                                                                                                              | Owner:                                       |                 | Telephone:              |  |
| Chart# Block# Lot#                                                                                                                                                                                                                                                                                                                                                                                                                                                                                                                                                                                             | VALENTE, JANET                               |                 | 772-0574                |  |
| 169 005 001                                                                                                                                                                                                                                                                                                                                                                                                                                                                                                                                                                                                    | VALENTC, SANET 772-0574                      |                 | 1.20077                 |  |
| Lessee/Buyer's Name (If Applicable)                                                                                                                                                                                                                                                                                                                                                                                                                                                                                                                                                                            | Applicant name, address & telephone: Cost Of |                 |                         |  |
| Т                                                                                                                                                                                                                                                                                                                                                                                                                                                                                                                                                                                                              | TrueNorth Home Syste                         | ms <sup>4</sup> | Work: <u>\$ 10, 301</u> |  |
|                                                                                                                                                                                                                                                                                                                                                                                                                                                                                                                                                                                                                | 91 Industrial Park Road                      |                 | Fee: \$                 |  |
| NA.                                                                                                                                                                                                                                                                                                                                                                                                                                                                                                                                                                                                            | Saco, ME 04072                               |                 | Гсе. <u>ф</u>           |  |
|                                                                                                                                                                                                                                                                                                                                                                                                                                                                                                                                                                                                                | 985-2300                                     | Ex 211          | C of O Fee: \$          |  |
| Current Specific use: <u>SZNGCE FAM</u>                                                                                                                                                                                                                                                                                                                                                                                                                                                                                                                                                                        | •                                            |                 |                         |  |
| If vacant, what was the previous use? $\frac{N4}{14}$                                                                                                                                                                                                                                                                                                                                                                                                                                                                                                                                                          | Sand                                         |                 |                         |  |
|                                                                                                                                                                                                                                                                                                                                                                                                                                                                                                                                                                                                                |                                              |                 |                         |  |
| Project description: INSTALL OUR 3 SEASON WALL PANELS ON AN EXISTING<br>AORCH.                                                                                                                                                                                                                                                                                                                                                                                                                                                                                                                                 |                                              |                 |                         |  |
| Contractor's name, address & telephone:                                                                                                                                                                                                                                                                                                                                                                                                                                                                                                                                                                        |                                              |                 |                         |  |
| i rue                                                                                                                                                                                                                                                                                                                                                                                                                                                                                                                                                                                                          | North Home Systems<br>Industrial Park Road   |                 |                         |  |
| who should we contact when the permit is                                                                                                                                                                                                                                                                                                                                                                                                                                                                                                                                                                       |                                              |                 |                         |  |
| Mailing address:                                                                                                                                                                                                                                                                                                                                                                                                                                                                                                                                                                                               | Saco, ME 04072                               |                 |                         |  |
| 985-2300 Ex. 211                                                                                                                                                                                                                                                                                                                                                                                                                                                                                                                                                                                               |                                              |                 |                         |  |
|                                                                                                                                                                                                                                                                                                                                                                                                                                                                                                                                                                                                                |                                              |                 | <u> </u>                |  |
| Please submit all of the information outlin                                                                                                                                                                                                                                                                                                                                                                                                                                                                                                                                                                    |                                              | pplication C    | hecklist.               |  |
| Failure to do so will result in the automati                                                                                                                                                                                                                                                                                                                                                                                                                                                                                                                                                                   | c denial of your permit.                     |                 | х.<br>Х.                |  |
| In order to be sure the City fully understands the full scope of the project, the Planning and Development Department matched information prior to the issuance of a permit. For further information visit us on-line at <u>www.portlandmaine.gov</u> , stop by the Building Inspections office, room 315 City Hall or call 874 8703.                                                                                                                                                                                                                                                                          |                                              |                 |                         |  |
|                                                                                                                                                                                                                                                                                                                                                                                                                                                                                                                                                                                                                |                                              | N. N.           |                         |  |
| I hereby certify that I am the Owner of record of the named property, or that the owner of record authorizes the proposed work and that I have<br>been authorized by the owner to make this application as his/her authorized agent. I agree to conform to all applicable laws of this jurisdiction.<br>In addition, if a permit for work described in this application is issued, I certify that the Code Official's authorized tepresentative shall have the<br>authority to enter all areas covered by this permit at any reasonable hour to enforce the provisions of the codes applicable to this permit. |                                              |                 |                         |  |
| Signature of applicant:                                                                                                                                                                                                                                                                                                                                                                                                                                                                                                                                                                                        |                                              | Date: 9/3       | 26/07                   |  |