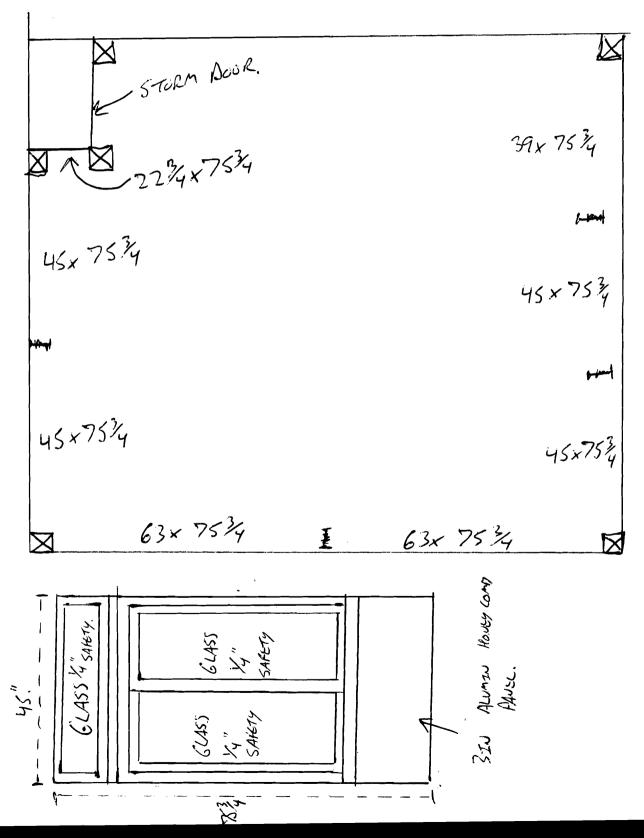

This is not a permit; you may not commence ANY work until the permit is issued.

C.I.D. <u>4047</u> C.T.C.I.C. <u>010909</u>

Office Use ONLY

|                                                                                                                                                                                                                                           | <i>Kennebunk Division</i><br>71 Portland Rd., Kennebunk, ME 04043<br>Tel: 207-985-2300 • Fax 207-985-1691        | Brewer Division<br>P.O. Box 699, Brewer, ME 04412<br>421 Wilson St., Brewer, ME 04412<br>Tel: 207-992-2805 • Fax: 207-922-2809 |  |  |
|-------------------------------------------------------------------------------------------------------------------------------------------------------------------------------------------------------------------------------------------|------------------------------------------------------------------------------------------------------------------|--------------------------------------------------------------------------------------------------------------------------------|--|--|
| Mailing Address                                                                                                                                                                                                                           | Job Address                                                                                                      |                                                                                                                                |  |  |
| Name Jan Val                                                                                                                                                                                                                              | ente_                                                                                                            | Date: 9 7 07                                                                                                                   |  |  |
|                                                                                                                                                                                                                                           | dance St.                                                                                                        |                                                                                                                                |  |  |
|                                                                                                                                                                                                                                           | land, ME 04103                                                                                                   |                                                                                                                                |  |  |
| E-mail Address:                                                                                                                                                                                                                           | Phone: 772-05                                                                                                    |                                                                                                                                |  |  |
|                                                                                                                                                                                                                                           | B-Wall                                                                                                           | Ç-Wall                                                                                                                         |  |  |
| Wing Glass: Y C<br>Transom Glass:                                                                                                                                                                                                         |                                                                                                                  | Wing Glass: Y N<br>Transom Glass: Y N                                                                                          |  |  |
| Knee wall Glass Y                                                                                                                                                                                                                         | N Knee Wall Glass: Y N                                                                                           | Knee wall Glass: Y                                                                                                             |  |  |
|                                                                                                                                                                                                                                           | Room Selection:                                                                                                  | 207-77                                                                                                                         |  |  |
| 3-Season                                                                                                                                                                                                                                  | Under Existing:                                                                                                  | Roof:                                                                                                                          |  |  |
| 3-Season W/dual-glazing                                                                                                                                                                                                                   | Studio Slope:                                                                                                    | Walls: WHITE                                                                                                                   |  |  |
| Vinyi Suntoom                                                                                                                                                                                                                             | A-Frame:                                                                                                         |                                                                                                                                |  |  |
| Conservatory<br>All Dimensions nominal                                                                                                                                                                                                    |                                                                                                                  | Other:                                                                                                                         |  |  |
|                                                                                                                                                                                                                                           | reated lumber and built to local code.                                                                           |                                                                                                                                |  |  |
|                                                                                                                                                                                                                                           | V W C Insulation                                                                                                 | Steps: V W C                                                                                                                   |  |  |
|                                                                                                                                                                                                                                           | v w c                                                                                                            | Railings: -V-W-C                                                                                                               |  |  |
| Other: 1/2 SUBF                                                                                                                                                                                                                           | (assr V = Vinyl                                                                                                  | W = Treated Wood C = Composite                                                                                                 |  |  |
| Accessories:                                                                                                                                                                                                                              |                                                                                                                  |                                                                                                                                |  |  |
| Lattice: Y Wood Vin                                                                                                                                                                                                                       | yl Fan Mount: YN Entry                                                                                           | Door/House Wat ON S206                                                                                                         |  |  |
| Skirting: Y N Wood/Vin                                                                                                                                                                                                                    | iyi Key Lock: Y N                                                                                                | Existing Opening N (INSWING)                                                                                                   |  |  |
| Flooring: Y (N)                                                                                                                                                                                                                           | Basic Electric (V only)                                                                                          |                                                                                                                                |  |  |
| Exterior Wall:                                                                                                                                                                                                                            | "SIDE, WRAP FASCIA                                                                                               | Style:                                                                                                                         |  |  |
|                                                                                                                                                                                                                                           | DOTING, CARRIER                                                                                                  | PSEAM. etc -                                                                                                                   |  |  |
| FI BUSP GLABS                                                                                                                                                                                                                             | DOOR W/ F51N E<br>vide electrical, plumbing, polnu/stain or finished floor covering un                           | SPA-SS LOCKSUT                                                                                                                 |  |  |
| have a 15-year Manufacturers Warranty I                                                                                                                                                                                                   | PLUS lifetime on glass breakage - TrueNorth Home Systems prov<br>cs and clean-up. Make all checks payable to: MW | vides 5-year Workmanship Warranty To Original Purchaser.                                                                       |  |  |
|                                                                                                                                                                                                                                           |                                                                                                                  |                                                                                                                                |  |  |
| lotal                                                                                                                                                                                                                                     | Investment Of:                                                                                                   | Balance Acquired Through<br>MWS, Inc. Approved Financing                                                                       |  |  |
| Initial Depo                                                                                                                                                                                                                              | sit With Order:                                                                                                  | 100917-9-8-07                                                                                                                  |  |  |
| Additional Deposit D                                                                                                                                                                                                                      | ue/:                                                                                                             | 1000517 9-807<br>Chook # 503                                                                                                   |  |  |
| Balance Due Up                                                                                                                                                                                                                            | pon Completion:                                                                                                  | pen.                                                                                                                           |  |  |
| The above prices, specifications and conditions are satisfactory and are hereby accepted. Contractor is authorized to do work as specified. Payment will be made as outlined above. Terms are as specified on the back of this agreement. |                                                                                                                  |                                                                                                                                |  |  |
| Date Accepted:                                                                                                                                                                                                                            | ' Signatur                                                                                                       | etauto Valento                                                                                                                 |  |  |
| Jones                                                                                                                                                                                                                                     | Signatur<br>Lovrow Signatur                                                                                      | e:                                                                                                                             |  |  |
| Company Authorized Repre                                                                                                                                                                                                                  | sentative                                                                                                        | с;                                                                                                                             |  |  |
|                                                                                                                                                                                                                                           |                                                                                                                  | BL-1/ 5-06                                                                                                                     |  |  |