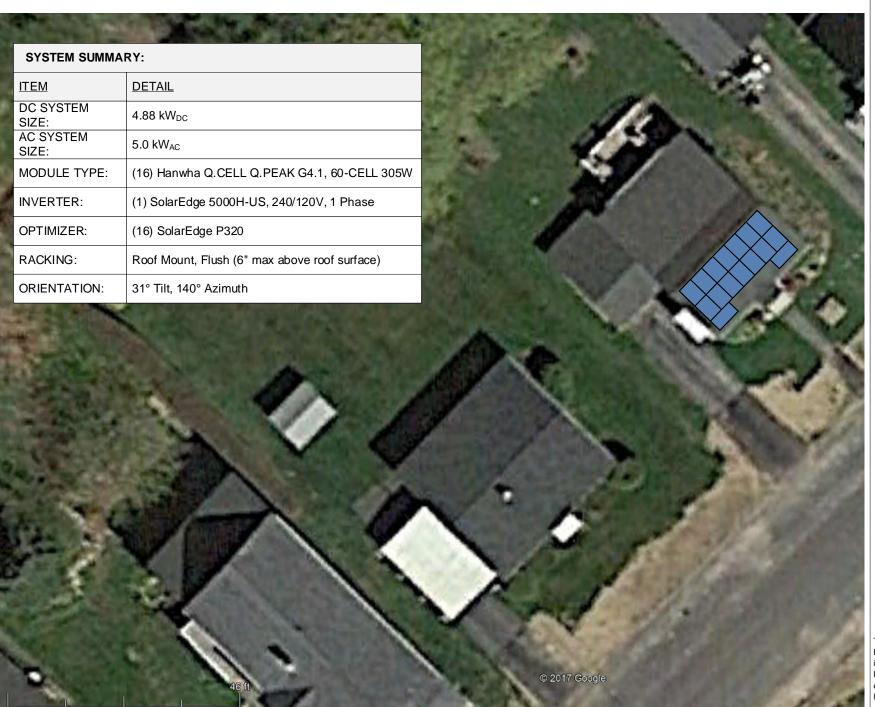

## 4.88 kW<sub>DC</sub> Photovoltaic System

142 Presumpscot St Portland, ME 04103 (207) 221-6342

Client:

Ben Rubins

**Project Address:** 

17 West Kidder Street Portland, ME 04103

System Type:

Photovoltaic Array

SITE PLAN

Sheet A01

© Copyright ReVision Energy

This diagram is provided as a service and is based on the understanding of the information supplied. It is subject to change based on actual conditions, applicable edition of the National Electric Code, and local governmental authorities.